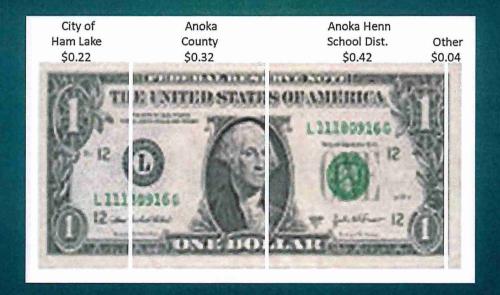

### **GENERAL FUND**

The preliminary 2022 General Fund budget is mainly funded by a levy of \$5,391,443. This is an increase of \$382,622 or a 7.64 percent from 2021. This levy balances the budget and no reserves would be used to cover General Fund expenditures. Based on preliminary tax capacity numbers, the tax rate for the city would decrease 0.50% to 21.45%.