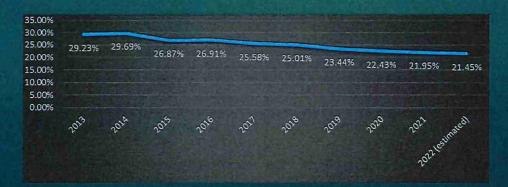

### **GENERAL FUND**

The preliminary 2022 General Fund budget is mainly funded by a levy of \$5,391,443. This is an increase of \$382,622 or a 7.64 percent from 2021. This levy balances the budget and no reserves would be used to cover General Fund expenditures. Based on preliminary tax capacity numbers, the tax rate for the city would decrease 0.50% to 21.45%.