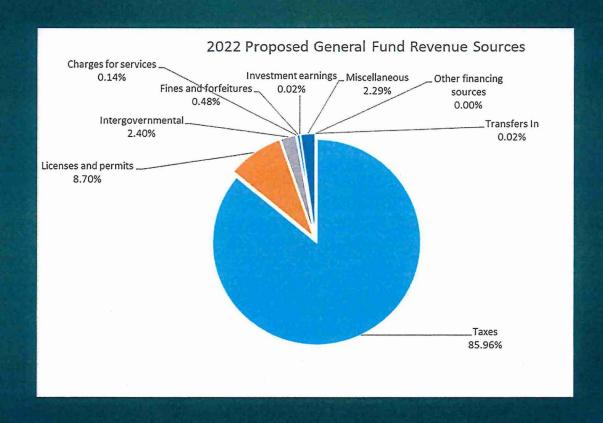

### **GENERAL FUND**

The preliminary 2022 General Fund budget is mainly funded by a levy of \$5,391,443. This is an increase of \$382,622 or a 7.64 percent from 2021. This levy balances the budget and no reserves would be used to cover General Fund expenditures. Based on preliminary tax capacity numbers, the tax rate for the city would decrease 0.50% to 21.45%.

Other revenues for the City totaled \$910,875, not including transfers, an increased \$91,877 or 11.22% from 2021. License and permits saw a large increase in the proposed budget of \$100,350 or 22% due to aligning the items with historical outcomes. Charges for Services increased by \$2,700 or 44 percent due to adjusting items to actual after being reduced in the 2021 budget because of the uncertainty of COVID-19 pandemic. Investment income was reduced by \$9,000 or 90 percent in order to reflect the low rates currently being received on bank accounts and investments. Other revenue sources remained fairly flat when compared to the 2021 budget due to not seeing any huge increase or decrease in the year to date amounts.

|                                        | Actual               | Actual            | YTD                  | Budget            | Budget            | Percent        |
|----------------------------------------|----------------------|-------------------|----------------------|-------------------|-------------------|----------------|
|                                        | 2019                 | 2020              | 11/30/2021           | 2021              | 2022              | Change         |
| REVENUES                               |                      |                   |                      |                   |                   |                |
| Taxes                                  | \$ 4,708,432         | \$ 4,844,172      | \$ 2,629,867         | \$ 5,036,071      | \$ 5,418,693      | 8%             |
| Licenses and permits                   | 512,039              | 570,475           | 518,907              | 448,250           | 548,600           | 22% (1)        |
| Intergovernmental                      | 169,377              | 201,127           | 165,424              | 151,000           | 151,000           | 0%             |
| Charges for services                   | 10,222               | 12,050            | 10,768               | 6,185             | 8,885             | 44% (1)        |
| Fines and forfeitures                  | 27,610               | 22,131            | 22,802               | 30,000            | 30,000            | 0%             |
| Investment earnings                    | 66,173               | 30,842            | (3,608)              | 10,000            | 1,000             | -90% (2)       |
| Miscellaneous                          | 350,244              | 174,916           | 137,334              | 146,313           | 144,140           | -1%            |
| TOTAL REVENUES                         | 6,086,156            | 6,065,022         | 3,481,494            | 5,827,819         | 6,302,318         | 8%             |
| EXPENDITURES                           |                      |                   |                      |                   |                   |                |
| Council                                | 99,585               | 92,066            | 65,859               | 81,252            | 76,979            | -5%            |
| Ordinances                             | 1,689                | 1,689             | 2,909                | 4,700             | 5,100             | 9%             |
| Administration                         | 129,210              | 146,389           | 129,856              | 161,075           | 161,440           | 0%             |
| Clerk                                  | 145,589              | 128,812           | 104,311              | 119,642           | 118,328           | -1%            |
| Elections                              |                      | 28,763            |                      |                   | 28,719            | 0%             |
| Finance                                | 192,192              | 241,892           | 190,076              | 223,586           | 238,044           | 6%             |
| Auditing<br>Assessing                  | 23,525<br>77,739     | 22,570<br>78,236  | 28,580<br>58,677     | 27,930<br>77,000  | 28,900<br>78,500  | 3%<br>2%       |
| Prosecutions                           | 78,000               | 78,230            | 65,000               | 78,000            | 78,000            | 0%             |
| Planning & zoning                      | 57,676               | 60,507            | 74,091               | 91,292            | 94,145            | 3%             |
| General government                     | 69,684               | 59,180            | 66,963               | 76,101            | 76,762            | 1%             |
| General govt buildings                 | 161,884              | 144,756           | 25,999               | 35,975            | 38,075            | 6%             |
| City sign                              | 3,318                | 2,591             | 2,438                | 2,779             | 2,913             | 5%             |
| Information Technology                 | 37,528               | 41,077            | 38,496               | 43,258            | 52,527            | 21% (3)        |
| Police protection                      | 1,032,403<br>470,231 | 947,412           | 1,081,465<br>460,722 | 1,081,547         | 1,276,917         | 18% (4)<br>6%  |
| Fire department Fire stations          | 39,930               | 415,911<br>28,283 | 23,563               | 546,314<br>30,760 | 578,205<br>34,630 | 13% (5)        |
| Sirens                                 | 9,268                | 8,965             | 8,201                | 9,148             | 9,187             | 0%             |
| Building inspection                    | 381,578              | 352,874           | 313,737              | 302,645           | 428,898           | 42% (6)        |
| Animal control                         | 3,900                | 4,650             | 2,560                | 4,150             | 3,150             | -24% (7)       |
| Public works                           | 861,028              | 686,160           | 685,188              | 856,094           | 910,582           | 6%             |
| Public works building                  | 32,986               | 32,346            | 23,306               | 25,800            | 36,730            | 42% (8)        |
| Snow & ice removal                     | 154,467              | 92,337            | 73,065               | 79,700            | 86,190            | 8%             |
| Stormwater drainage<br>Stormwater-WMOs | 4,048                | 6,214             | 2,505                | 2,000             | 4,000             | 100% (9)<br>0% |
| Signs & signals                        | 13,191<br>15,363     | 17,555<br>16,559  | 16,672<br>17,733     | 12,750<br>21,000  | 12,750<br>21,000  | 0%             |
| Utility/ROW                            | 35,255               | 48,798            | 36,918               | 22,000            | 40,000            | 82% (10)       |
| Parks                                  | 212,729              | 195,170           | 192,758              | 268,471           | 286,879           | 7%             |
| Park Buildings                         | 12,892               | 9,916             | 12,830               | 16,850            | 16,850            | 0%             |
| Senior Center                          | 70,287               | 4,314             | 3,113                | 5,861             | 7,428             | 27% (11)       |
| Senior Center Building                 | 13,540               | 13,540            | 9,603                | 13,540            | 13,990            | 3%             |
| Misc/unallocated                       | 117,262              | 110,997           | 111,057              | 115,000           | 111,200           | -3%            |
| TOTAL EXPENDITURES                     | 4,557,979            | 4,120,528         | 3,928,248            | 4,436,220         | 4,957,018         | 12%            |
| EXCESS REVENUES (EXPENDITURES)         | 1,528,177            | 1,944,495         | (446,754)            | 1,391,599         | 1,345,300         | -3%            |
| OTHER FINANCING SOURCES (USES)         |                      |                   |                      |                   |                   |                |
| Transfers in                           | 1,350                | 1,350             | -                    | 1,200             | 1,200             |                |
| Transfers out                          | (1,270,000)          | (1,270,000)       | (1,743,053)          | (1,301,000)       | (1,346,500        | ) 4%           |
| TOTAL OTHER FINANCING SOURCES (USES)   | (1,268,650)          | (1,268,650)       | (1,743,053)          | (1,299,800)       | (1,345,300        | ) 4%           |
| EXCESS (DEFICIENCY) OF REVENUES AND    |                      |                   |                      |                   |                   |                |
| OTHER FINANCING SOURCES OVER (UNDER)   |                      |                   |                      |                   |                   |                |
| EXPENDITURES AND OTHER USES            | \$ 259,527           | \$ 675,845        | \$ (2,189,807)       | S 91,799          | S (0              | )              |
|                                        |                      |                   | . \-,,501)           |                   |                   | <b>=</b>       |