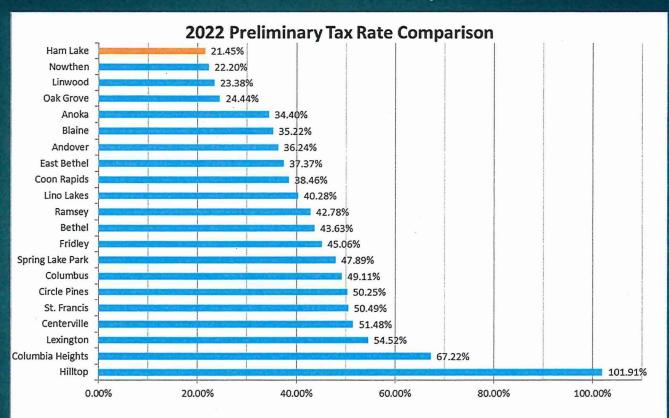

### **GENERAL FUND**

The preliminary 2022 General Fund budget is mainly funded by a levy of \$5,391,443. This is an increase of \$382,622 or a 7.64 percent from 2021. This levy balances the budget and no reserves would be used to cover General Fund expenditures. Based on preliminary tax capacity numbers, the tax rate for the city would decrease 0.50% to 21.45%.