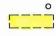

corner of said Northwest Quarter of the Southeast Quarter of Section 13; thence northerly along the west line of said Northwest Quarter of the Southeast Quarter on an assumed bearing of North 00 degrees 03 minutes 45 seconds East, a distance of 200.00 feet; thence South 88 degrees 38 minutes 41 seconds East, a distance of 50.01 feet to the easterly right of way line of Lexington Avenue and the point of beginning of the centerline to be described; thence South 82 degrees 32 minutes 12 seconds East, a distance of 1258.84 feet to the east line of said Northwest Quarter of the Southeast Quarter; thence North 00 degrees 01 minute 27 seconds West, along said east line of the Northwest Quarter of the Southeast Quarter, a distance of 661.29 feet and said centerline there terminating.

### LEGEND



Dated 10th day of

DENOTES IRON MONUMENT FOUND AS LABELED DENOTES IRON MONUMENT SET, MARKED RLS# 41578 DENOTES EASEMENT TO BE VACATED - (AREA = 38,401 S.F.)



I hereby certify that this plan, survey or report was prepared by me or under my direct supervision and that I am a duly Licensi Land Surveyor under the laws of the State of Minnesota.

|                       | 7     |
|-----------------------|-------|
| By: Thorob            | a     |
| Minnesota License No. | 41578 |
| November 2020.        |       |

| У  | D   | ATUM: | Anoka       | 30 | OB NO. 201046PP  |  |  |
|----|-----|-------|-------------|----|------------------|--|--|
| ed |     |       | REVISIONS   |    | SCALE: 1" = 150' |  |  |
|    | 1   |       |             | Т  | DATE: 11-10-21   |  |  |
| -  | 2   |       |