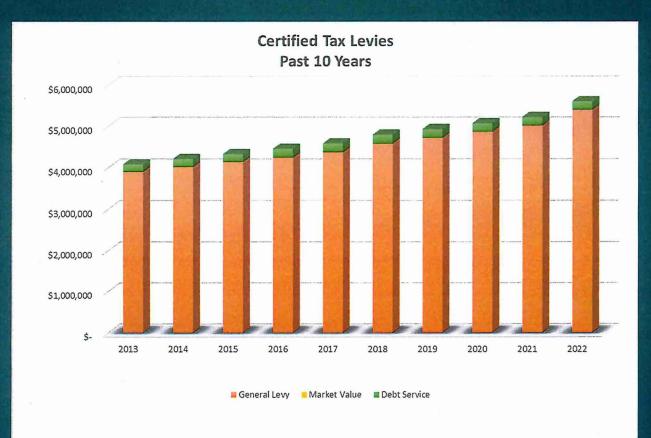

General Levy \$5,391,443.00

Bonded Indebtedness:
G. O. Capital Improvement Plan Bond, series 2010A \$209,416.00

Total Levy \$5,600,859.00

The 2021 tax levy, collectible in 2022, for G.O. Capital Notes, Series 2016A (NMTC) is cancelled, as alternative revenues are available to pay the principal and interest on the bonds.