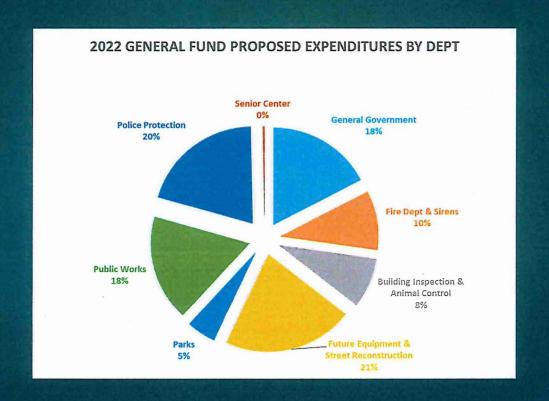

Expenditures for 2022, including transfers, increased \$566,298 or 9.87 percent from 2021. The highest increase was the Police Contract which added \$195,266 to the 2022 expenditures. The full amount of the police contract has been budgeted; this starts the investigator January 1, 2022. However, the City has decided to have the investigator start July 1, 2022. The savings incurred by having the Investigator start in July will be placed in the City's reserves.

Other significant increases in expenditures with at least a 10 percent increase and \$5,000 difference from 2021 are as follows:

- Building Department increased \$122,223 due to the re-creation of a third Building Inspector position and septic classes.
- Elections added \$28,719 of expenditures since it is only budgeted every other year.
- Information Technology increased \$9,269 due to the JPA with Metro-INET and their need to hire an administrator.
- Public Works Building increased \$10,930 due to needed repairs, aligning utility costs to actual, and adding in annual generator maintenance.
- ROW costs increased \$18,000 to align to actual.

|                                        | Actual               | Actual            | YTD                  | Budget            | Budget            | Percent        |
|----------------------------------------|----------------------|-------------------|----------------------|-------------------|-------------------|----------------|
|                                        | 2019                 | 2020              | 11/30/2021           | 2021              | 2022              | Change         |
| REVENUES                               |                      |                   |                      |                   |                   |                |
| Taxes                                  | \$ 4,708,432         | \$ 4,844,172      | \$ 2,629,867         | \$ 5,036,071      | \$ 5,418,693      | 8%             |
| Licenses and permits                   | 512,039              | 570,475           | 518,907              | 448,250           | 548,600           | 22% (1)        |
| Intergovernmental                      | 169,377              | 201,127           | 165,424              | 151,000           | 151,000           | 0%             |
| Charges for services                   | 10,222               | 12,050            | 10,768               | 6,185             | 8,885             | 44% (1)        |
| Fines and forfeitures                  | 27,610               | 22,131            | 22,802               | 30,000            | 30,000            | 0%             |
| Investment earnings                    | 66,173               | 30,842            | (3,608)              | 10,000            | 1,000             | -90% (2)       |
| Miscellaneous                          | 350,244              | 174,916           | 137,334              | 146,313           | 144,140           | -1%            |
| TOTAL REVENUES                         | 6,086,156            | 6,065,022         | 3,481,494            | 5,827,819         | 6,302,318         | 8%             |
| EXPENDITURES                           |                      |                   |                      |                   |                   |                |
| Council                                | 99,585               | 92,066            | 65,859               | 81,252            | 76,979            | -5%            |
| Ordinances                             | 1,689                | 1,689             | 2,909                | 4,700             | 5,100             | 9%             |
| Administration                         | 129,210              | 146,389           | 129,856              | 161,075           | 161,440           | 0%             |
| Clerk                                  | 145,589              | 128,812           | 104,311              | 119,642           | 118,328           | -1%            |
| Elections                              |                      | 28,763            |                      |                   | 28,719            | 0%             |
| Finance                                | 192,192              | 241,892           | 190,076              | 223,586           | 238,044           | 6%             |
| Auditing<br>Assessing                  | 23,525<br>77,739     | 22,570<br>78,236  | 28,580<br>58,677     | 27,930<br>77,000  | 28,900<br>78,500  | 3%<br>2%       |
| Prosecutions                           | 78,000               | 78,230            | 65,000               | 78,000            | 78,000            | 0%             |
| Planning & zoning                      | 57,676               | 60,507            | 74,091               | 91,292            | 94,145            | 3%             |
| General government                     | 69,684               | 59,180            | 66,963               | 76,101            | 76,762            | 1%             |
| General govt buildings                 | 161,884              | 144,756           | 25,999               | 35,975            | 38,075            | 6%             |
| City sign                              | 3,318                | 2,591             | 2,438                | 2,779             | 2,913             | 5%             |
| Information Technology                 | 37,528               | 41,077            | 38,496               | 43,258            | 52,527            | 21% (3)        |
| Police protection                      | 1,032,403<br>470,231 | 947,412           | 1,081,465<br>460,722 | 1,081,547         | 1,276,917         | 18% (4)<br>6%  |
| Fire department Fire stations          | 39,930               | 415,911<br>28,283 | 23,563               | 546,314<br>30,760 | 578,205<br>34,630 | 13% (5)        |
| Sirens                                 | 9,268                | 8,965             | 8,201                | 9,148             | 9,187             | 0%             |
| Building inspection                    | 381,578              | 352,874           | 313,737              | 302,645           | 428,898           | 42% (6)        |
| Animal control                         | 3,900                | 4,650             | 2,560                | 4,150             | 3,150             | -24% (7)       |
| Public works                           | 861,028              | 686,160           | 685,188              | 856,094           | 910,582           | 6%             |
| Public works building                  | 32,986               | 32,346            | 23,306               | 25,800            | 36,730            | 42% (8)        |
| Snow & ice removal                     | 154,467              | 92,337            | 73,065               | 79,700            | 86,190            | 8%             |
| Stormwater drainage<br>Stormwater-WMOs | 4,048                | 6,214             | 2,505                | 2,000             | 4,000             | 100% (9)<br>0% |
| Signs & signals                        | 13,191<br>15,363     | 17,555<br>16,559  | 16,672<br>17,733     | 12,750<br>21,000  | 12,750<br>21,000  | 0%             |
| Utility/ROW                            | 35,255               | 48,798            | 36,918               | 22,000            | 40,000            | 82% (10)       |
| Parks                                  | 212,729              | 195,170           | 192,758              | 268,471           | 286,879           | 7%             |
| Park Buildings                         | 12,892               | 9,916             | 12,830               | 16,850            | 16,850            | 0%             |
| Senior Center                          | 70,287               | 4,314             | 3,113                | 5,861             | 7,428             | 27% (11)       |
| Senior Center Building                 | 13,540               | 13,540            | 9,603                | 13,540            | 13,990            | 3%             |
| Misc/unallocated                       | 117,262              | 110,997           | 111,057              | 115,000           | 111,200           | -3%            |
| TOTAL EXPENDITURES                     | 4,557,979            | 4,120,528         | 3,928,248            | 4,436,220         | 4,957,018         | 12%            |
| EXCESS REVENUES (EXPENDITURES)         | 1,528,177            | 1,944,495         | (446,754)            | 1,391,599         | 1,345,300         | -3%            |
| OTHER FINANCING SOURCES (USES)         |                      |                   |                      |                   |                   |                |
| Transfers in                           | 1,350                | 1,350             | -                    | 1,200             | 1,200             |                |
| Transfers out                          | (1,270,000)          | (1,270,000)       | (1,743,053)          | (1,301,000)       | (1,346,500        | ) 4%           |
| TOTAL OTHER FINANCING SOURCES (USES)   | (1,268,650)          | (1,268,650)       | (1,743,053)          | (1,299,800)       | (1,345,300        | ) 4%           |
| EXCESS (DEFICIENCY) OF REVENUES AND    |                      |                   |                      |                   |                   |                |
| OTHER FINANCING SOURCES OVER (UNDER)   |                      |                   |                      |                   |                   |                |
| EXPENDITURES AND OTHER USES            | \$ 259,527           | \$ 675,845        | \$ (2,189,807)       | S 91,799          | S (0              | )              |
|                                        |                      |                   | . \-,,501)           |                   |                   | <b>=</b>       |