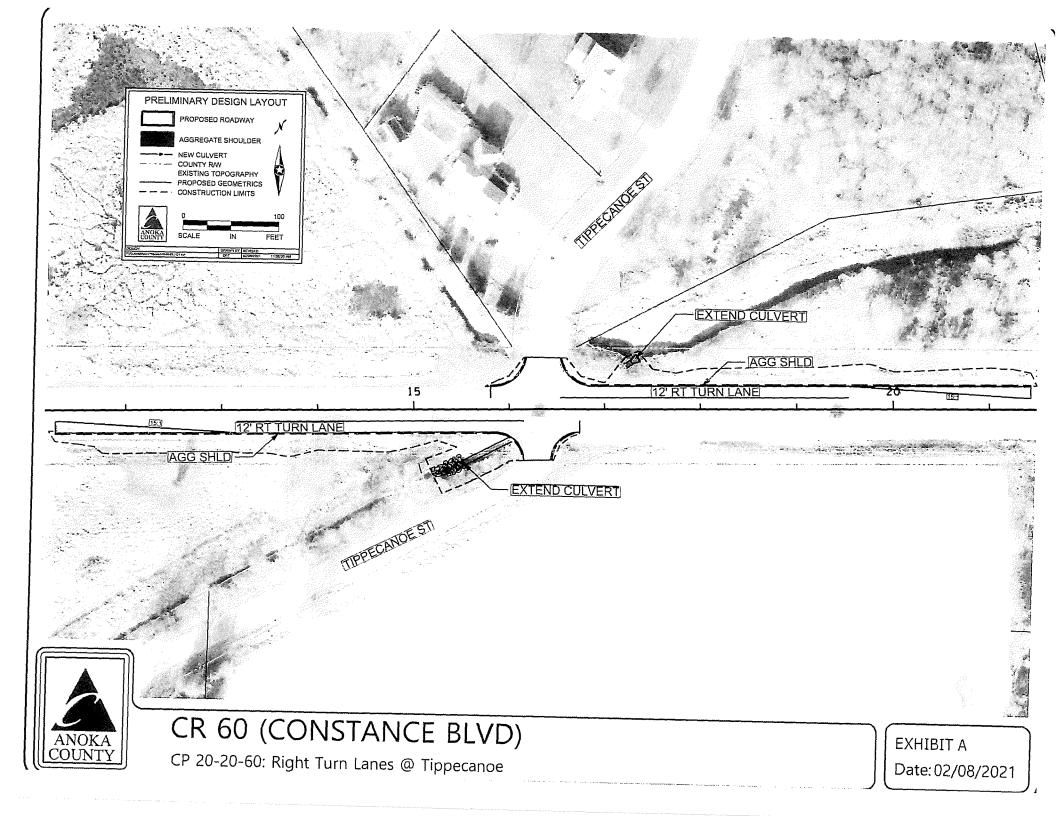

9/2021  By:  Denise Webster City Administrator  Dated: 7/19/2021 |
| RECOMMENDED FOR APPROVAL:                                            |                                                                                                             |
| By:  Joseph J. MacPherson, P.E.  Transportation Division Manager     | By: Tom Collins, P.E. City Engineer Dated: 7 2 4                                                            |
| APPROVED AS TO FORM AND EXECUTION:                                   |                                                                                                             |
| By: Unit Obede 8/11/21 Christine V. Carney Assistant County Attorney | By:  Joseph Murphy City Attorney  Dated: 7/21/2021                                                          |



| ITEM NO.                                  | ITEM DESCRIPTION                          | UNIT     | TOTAL PROJECT QUANTITIES ESTIMATED |             | ESTIMATE    |           | ROADWAY<br>QUANTITIES |                                        | ANOKA COUNTY<br>20-20-60<br>COST        | CITY OF HAM LAKE<br>ROADWAY<br>QUANTITIES<br>ESTIMATED | CITY OF HAM<br>LAKE<br>COST |
|-------------------------------------------|-------------------------------------------|----------|------------------------------------|-------------|-------------|-----------|-----------------------|----------------------------------------|-----------------------------------------|--------------------------------------------------------|-----------------------------|
|                                           |