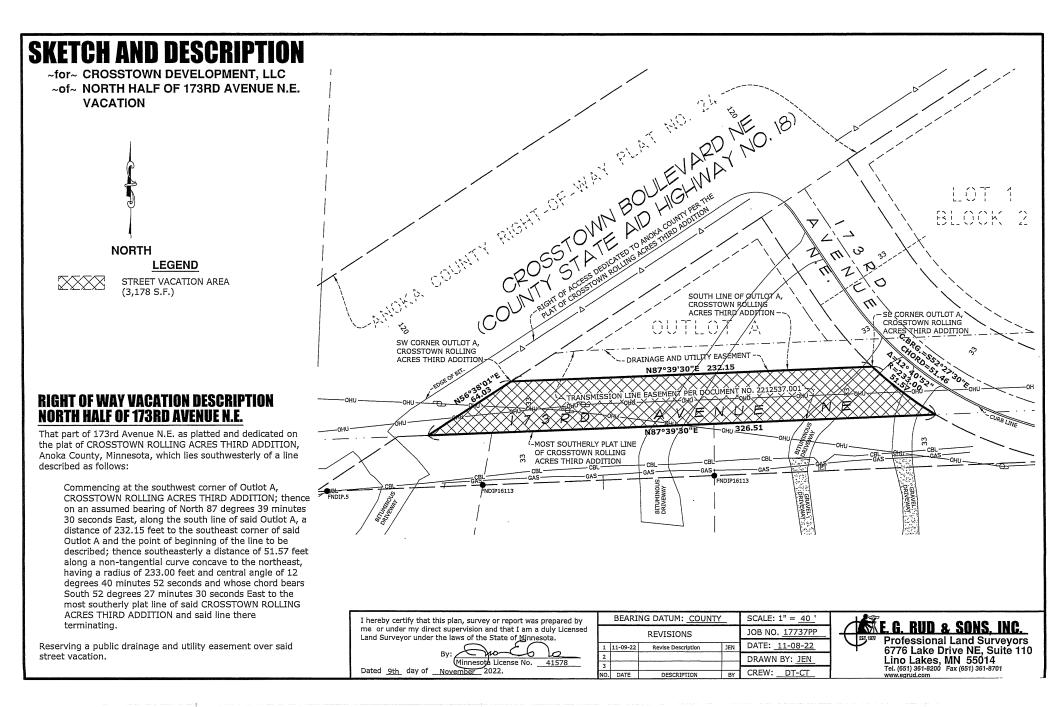

### 3.0 SPECIAL APPEARANCES/PUBLIC HEARINGS

- 6:01 P.M. Public Hearing to consider the adoption of a Resolution for the 2023 Budget, Levy and 3.1 Five-Year Capital Improvement Plan
- 3.2 6:02 P.M. – Public Hearing – to consider the vacation of a portion of the drainage and utility easement for Larson Systems located at 13847 Aberdeen Street NE in Section 32 and adoption of a Resolution
- 3.3 6:03 P.M. – Public Hearing – to consider the vacation of roadway and drainage and utility easements within and/or adjacent to the plats of Crosstown Rolling Acres Second Addition and Crosstown Rolling Acres Third Addition and adoption of a Resolution