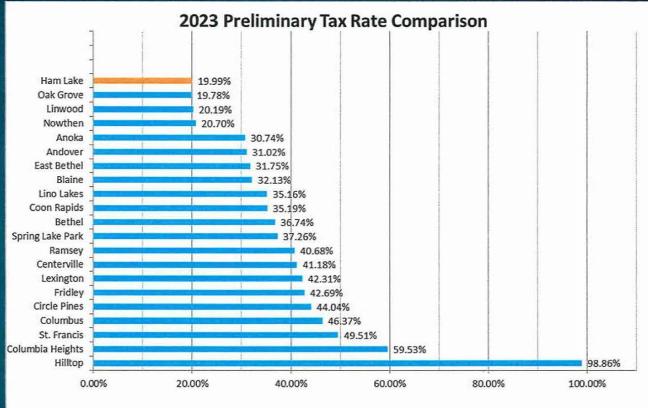

### **GENERAL FUND**

The preliminary 2023 General Fund budget is mainly funded by a levy of \$6,011,033. This is an increase of \$619,590 or an 11.49% from 2022. This levy balances the budget and no reserves would be used to cover General Fund expenditures. Based on preliminary tax capacity numbers, the tax rate for the city would decrease 1.99% to 19.50%.