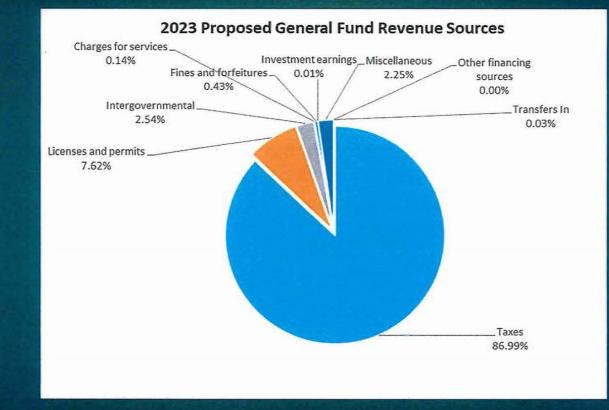

Other revenues for the City totaled \$928,335, not including transfers, an increase of \$17,460 or 1.92% from 2022. License and permits saw a decrease in the proposed budget of \$20,000 or 3.65% due to being conservative with permitting due to rising interest rates. Intergovernmental revenues increased 25,000 or 16.56% to align the Fire Relief Pension grant to actual and to account for an increase in the Fire Training grant that matches expenditures. Miscellaneous revenue increased \$11,960 or 8.30% primarily due to the addition of a new tower tenant and annual increases in tower rent. All other revenue sources remained fairly flat when compared to the 2022 budget due to not seeing any huge increase or decrease in the year to date amounts.

| -                                      | Actual           |          | Actual           | YTD                     | Budget           | Budget                  | Percent     |
|----------------------------------------|------------------|----------|------------------|-------------------------|------------------|-------------------------|-------------|
|                                        | 2020             |          | 2021             | 10/31/2022              | 2022             | 2022                    | Change      |
| EVENUES                                | \$ 4,844,172     | ¢        | 5,067,295        | \$ 2,836,765            | \$ 5418603       | \$ 6,038,283            | 11%         |
| Taxes                                  |                  | φ        | 592,028          | \$ 2,830,703<br>515,777 | 548,600          | \$ 0,038,283<br>528,600 | -4% (       |
| Licenses and permits                   | 570,475          |          | -                | 1,106,817               | 151,000          | 176,000                 | 17% (       |
| Intergovernmental                      | 201,127          |          | 177,827          |                         | 8,885            | 9,385                   | 6%          |
| Charges for services                   | 12,050           |          | 11,929           | 8,088                   |                  |                         | 0%          |
| Fines and forfeitures                  | 22,131           |          | 26,530           | 23,248                  | 30,000           | 30,000                  |             |
| Investment earnings                    | 30,842           |          | (3,227)          | (29,998)                | 1,000            | 1,000                   | 0%          |
| Miscellaneous                          | 337,603          |          | 353,602          | 161,436                 | 144,140          | 156,100                 | 8%          |
| Other financing sources                | 209,309          |          | -                | -                       | -                | -                       | 0%          |
| TOTAL REVENUES                         | 6,227,709        |          | 6,225,985        | 4,622,131               | 6,302,318        | 6,939,368               | 10%         |
| XPENDITURES                            |                  |          |                  |                         |                  |                         |             |
| Council                                | 92,066           |          | 72,338           | 78,476                  | 76,979           | 73,460                  | -5%         |
| Ordinances                             | 1,689            |          | 2,909            | 2,847                   | 5,100            | 4,600                   | -10%        |
| Administration                         | 146,389          |          | 150,972          | 128,486                 | 161,440          | 170,283                 | 5%          |
| Clerk                                  | 128,812          |          | 120,174          | 102,630                 | 118,328          | 126,374                 | 7%          |
| Elections                              | 28,763           |          | -                | 10,172                  | 28,719           | -                       | -100% (     |
| Finance                                | 241,892          |          | 216,401          | 194,844                 | 238,044          | 278,710                 | 17% (       |
| Auditing                               | 22,570           |          | 28,580           | 23,550                  | 28,900           | 29,000                  | 0%          |
| Assessing                              | 78,236           |          | 79,878           | 59,909                  | 78,500           | 82,100                  | 5%          |
| Prosecutions                           | 78,000           |          | 78,000           | 58,500                  | 78,000           | 78,000                  | 0%          |
| Planning & zoning                      | 60,507           |          | 83,670           | 67,036                  | 94,145           | 102,239                 | 9%          |
| General government                     | 59,180           |          | 69,200<br>31,099 | 233,560<br>40,009       | 76,762<br>38,075 | 87,771<br>39,075        | 14% (<br>3% |
| General govt buildings<br>City sign    | 144,756<br>2,591 |          | 2,670            | 1,880                   | 2,913            | 39,075                  | 3%          |
| Information Technology                 | 41,077           |          | 41,995           | 43,988                  | 52,527           | 62,413                  | 19%         |
| Police protection                      | 947,412          |          | 1,081,465        | 1,217,110               | 1,276,917        | 1,353,929               | 6%          |
| Fire department                        | 415,911          |          | 546,996          | 468,930                 | 578,205          | 665,106                 | 15%         |
| Fire stations                          | 28,283           |          | 29,105           | 26,084                  | 34,630           | 36,870                  | 6%          |
| Sirens                                 | 8,965            |          | 8,331            | 8,075                   | 9,187            | 9,214                   | 0%          |
| Building inspection                    | 352,874          |          | 369,120          | 333,264                 | 428,898          | 459,650                 | 7%          |
| Animal control                         | 4,650            |          | 3,060            | 2,370                   | 3,150            | 3,150                   | 0%          |
| Public works                           | 686,160          |          | 791,911          | 675,853                 | 910,582          | 963,554                 | 6%          |
| Public works building                  | 32,346           |          | 29,502           | 31,215                  | 36,730           | 38,830                  | 6%          |
| Snow & ice removal                     | 92,337           |          | 94,889           | 57,918                  | 86,190           | 66,590                  | -23%        |
| Stormwater drainage<br>Stormwater-WMOs | 6,214<br>17,555  |          | 2,505<br>18,506  | 7,018<br>18,312         | 4,000<br>12,750  | 3,500<br>18,939         | -13%<br>49% |
| Signs & signals                        | 16,559           |          | 21,972           | 12,919                  | 21,000           | 21,095                  | 0%          |
| Utility/ROW                            | 48,798           |          | 47,268           | 44,404                  | 40,000           | 50,000                  | 25%         |
| Parks                                  | 195,170          |          | 201,316          | 158,929                 | 286,879          | 305,877                 | 7%          |
| Park Buildings                         | 9,916            |          | 14,715           | 11,586                  | 16,850           | 18,350                  | 9%          |
| Senior Center                          | 4,314            |          | 3,456            | 2,422                   | 7,428            | 7,793                   | 5%          |
| Senior Center Building                 | 13,540           |          | 11,326           | 10,364                  | 13,990           | 14,190                  | 1%          |
| Misc/unallocated                       | 110,997          |          | 111,057          | 124,574                 | 111,200          | 111,200                 | 0%          |
| TOTAL EXPENDITURES                     | 4,118,528        |          | 4,366,384        | 4,257,231               | 4,957,018        | 5,284,868               | 7%          |
| EXCESS REVENUES (EXPENDITURES)         | 2,109,182        |          | 1,859,601        | 364,901                 | 1,345,300        | 1,654,500               | 23%         |
| THER FINANCING SOURCES (USES)          |                  |          |                  |                         |                  |                         |             |
| Transfers in                           | 1,350            |          | 1,350            | -                       | 1,200            | 2,000                   | 67%         |
| Transfers out                          | (1,270,000)      |          | (1,851,470)      | (1,121,976)             | (1,346,500)      | (1,656,500)             | 23%         |
| TOTAL OTHER FINANCING SOURCES (USES)   | (1,268,650)      |          | (1,850,120)      | (1,121,976)             | (1,345,300)      | (1,654,500)             | 23%         |
| EXCESS (DEFICIENCY) OF REVENUES AND    |                  |          |                  |                         |                  |                         |             |
| OTHER FINANCING SOURCES OVER (UNDER)   |                  |          |                  |                         |                  |                         |             |
| EXPENDITURES AND OTHER USES            | \$ 840,532       | \$       | 9,481            | \$ (757,075)            | s (n)            | \$ (0)                  |             |
| Line - is a carbo in the Officer Obleo | + 0-10,004       | <u> </u> | 2,401            | + (13/,0/3)             |                  | <u> </u>                | -           |