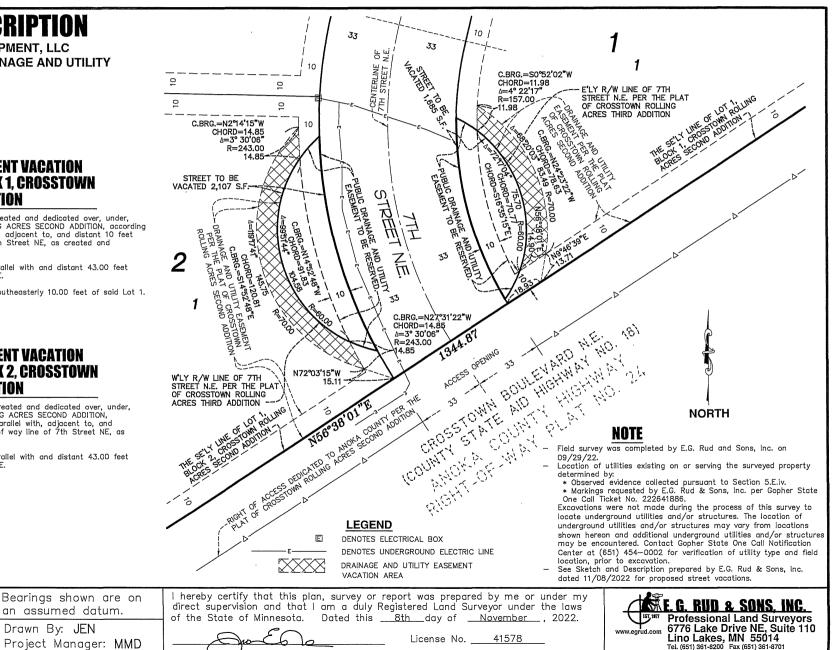

### 3.0 SPECIAL APPEARANCES/PUBLIC HEARINGS

- 6:01 P.M. Public Hearing to consider the adoption of a Resolution for the 2023 Budget, Levy and 3.1 Five-Year Capital Improvement Plan
- 3.2 6:02 P.M. – Public Hearing – to consider the vacation of a portion of the drainage and utility easement for Larson Systems located at 13847 Aberdeen Street NE in Section 32 and adoption of a Resolution
- 3.3 6:03 P.M. – Public Hearing – to consider the vacation of roadway and drainage and utility easements within and/or adjacent to the plats of Crosstown Rolling Acres Second Addition and Crosstown Rolling Acres Third Addition and adoption of a Resolution