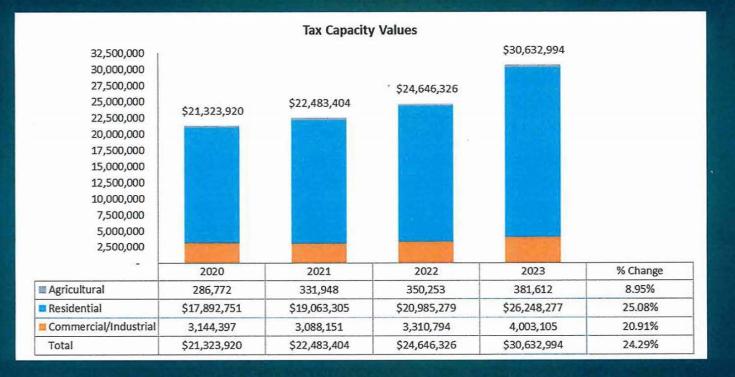

### **GENERAL FUND**

The preliminary 2023 General Fund budget is mainly funded by a levy of \$6,011,033. This is an increase of \$619,590 or an 11.49% from 2022. This levy balances the budget and no reserves would be used to cover General Fund expenditures. Based on preliminary tax capacity numbers, the tax rate for the city would decrease 1.99% to 19.50%.