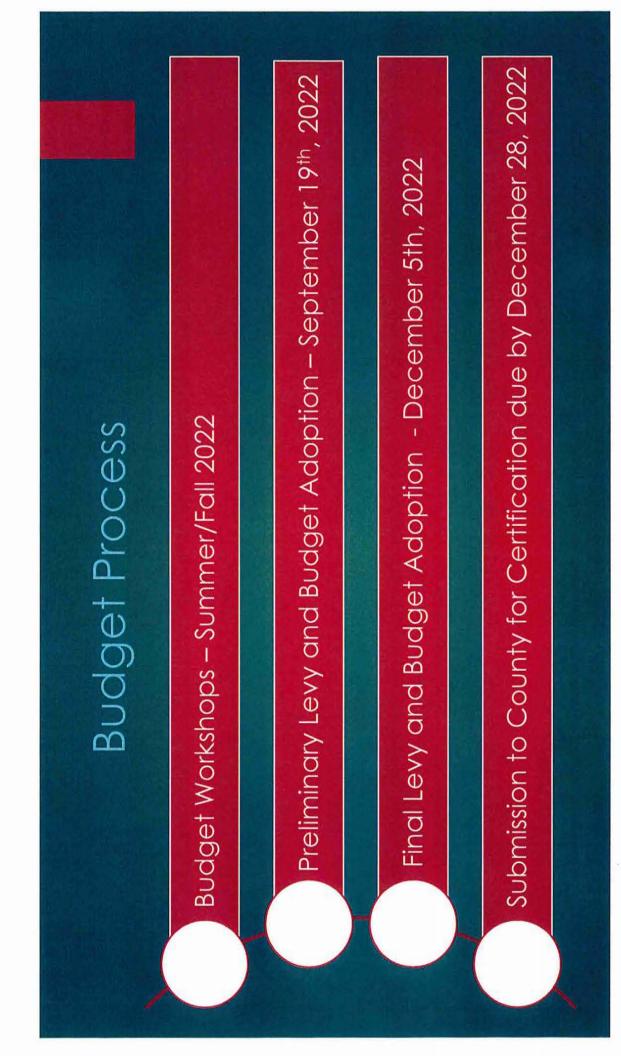

### 3.0 SPECIAL APPEARANCES/PUBLIC HEARINGS

- 6:01 P.M. Public Hearing to consider the adoption of a Resolution for the 2023 Budget, Levy and 3.1 Five-Year Capital Improvement Plan
- 3.2 6:02 P.M. – Public Hearing – to consider the vacation of a portion of the drainage and utility easement for Larson Systems located at 13847 Aberdeen Street NE in Section 32 and adoption of a Resolution
- 3.3 6:03 P.M. – Public Hearing – to consider the vacation of roadway and drainage and utility easements within and/or adjacent to the plats of Crosstown Rolling Acres Second Addition and Crosstown Rolling Acres Third Addition and adoption of a Resolution

### NOTICE OF PUBLIC HEARING CITY OF HAM LAKE

Notice is hereby given that the Ham Lake City Council will hold a public hearing on December 5, 2022 at 6:01 p.m. in the Council Chambers for the purpose of adopting the 2023 Budget, Levy and Five-Year Capital Improvement Plan. All interested citizens will have the opportunity to give written or oral comment.