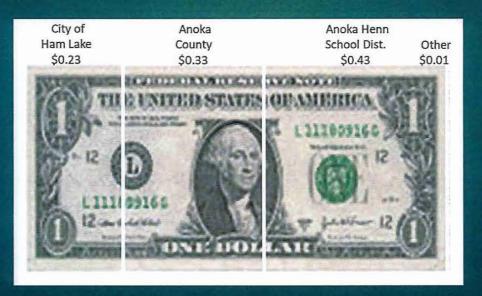

### **GENERAL FUND**

The preliminary 2023 General Fund budget is mainly funded by a levy of \$6,011,033. This is an increase of \$619,590 or an 11.49% from 2022. This levy balances the budget and no reserves would be used to cover General Fund expenditures. Based on preliminary tax capacity numbers, the tax rate for the city would decrease 1.99% to 19.50%.