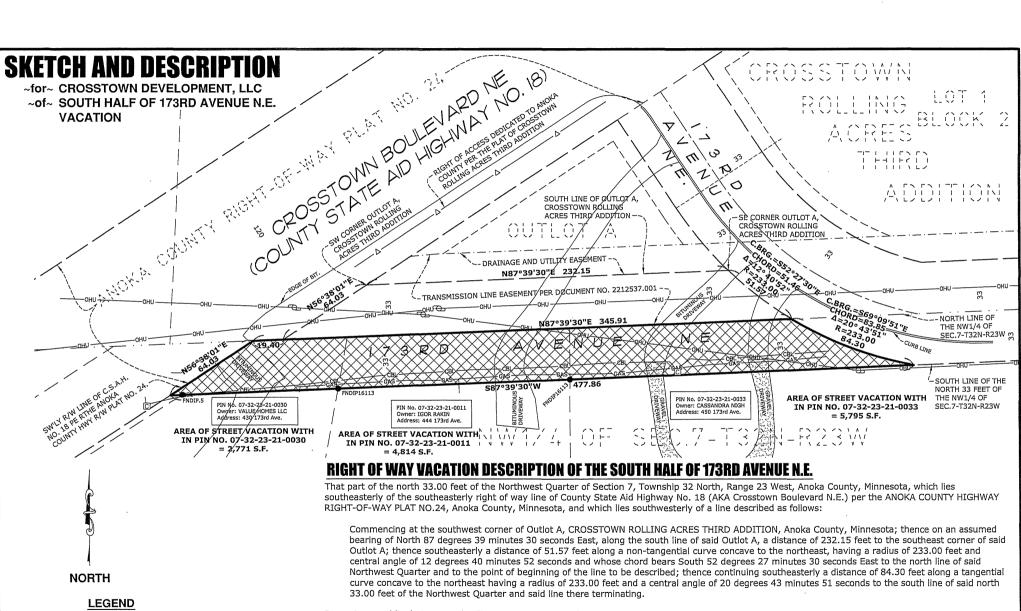

### 3.0 SPECIAL APPEARANCES/PUBLIC HEARINGS

- 6:01 P.M. Public Hearing to consider the adoption of a Resolution for the 2023 Budget, Levy and 3.1 Five-Year Capital Improvement Plan
- 3.2 6:02 P.M. – Public Hearing – to consider the vacation of a portion of the drainage and utility easement for Larson Systems located at 13847 Aberdeen Street NE in Section 32 and adoption of a Resolution
- 3.3 6:03 P.M. – Public Hearing – to consider the vacation of roadway and drainage and utility easements within and/or adjacent to the plats of Crosstown Rolling Acres Second Addition and Crosstown Rolling Acres Third Addition and adoption of a Resolution