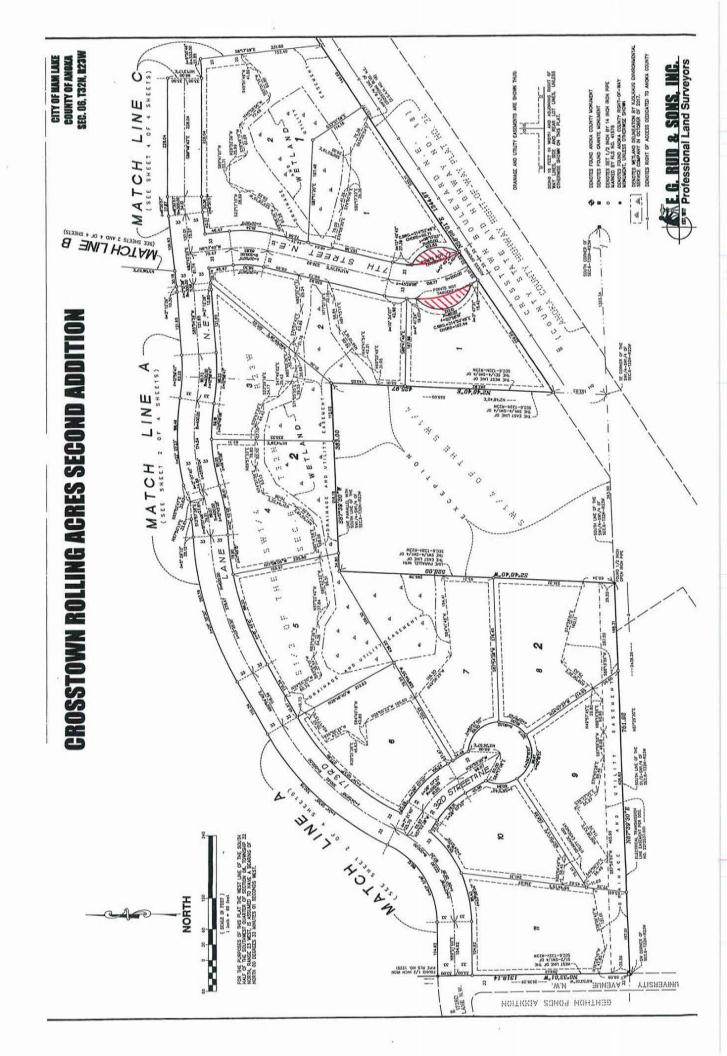

### 3.0 SPECIAL APPEARANCES/PUBLIC HEARINGS

- 6:01 P.M. Public Hearing to consider the adoption of a Resolution for the 2023 Budget, Levy and 3.1 Five-Year Capital Improvement Plan
- 3.2 6:02 P.M. – Public Hearing – to consider the vacation of a portion of the drainage and utility easement for Larson Systems located at 13847 Aberdeen Street NE in Section 32 and adoption of a Resolution
- 3.3 6:03 P.M. – Public Hearing – to consider the vacation of roadway and drainage and utility easements within and/or adjacent to the plats of Crosstown Rolling Acres Second Addition and Crosstown Rolling Acres Third Addition and adoption of a Resolution