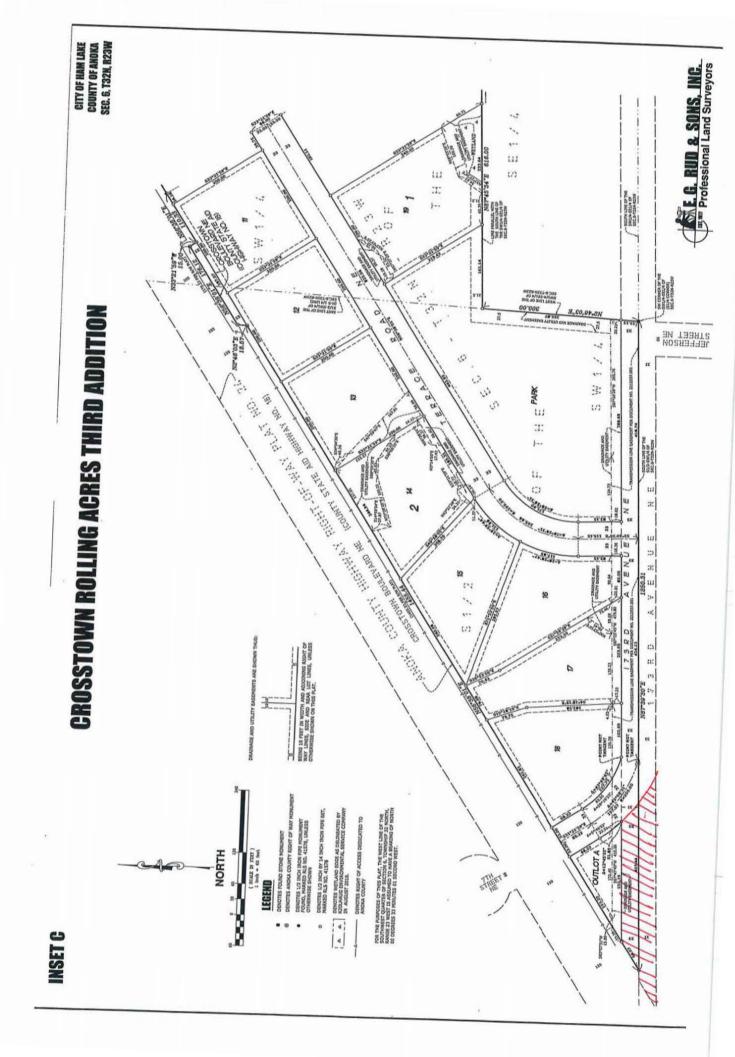

### 3.0 SPECIAL APPEARANCES/PUBLIC HEARINGS

- 6:01 P.M. Public Hearing to consider the adoption of a Resolution for the 2023 Budget, Levy and 3.1 Five-Year Capital Improvement Plan
- 3.2 6:02 P.M. – Public Hearing – to consider the vacation of a portion of the drainage and utility easement for Larson Systems located at 13847 Aberdeen Street NE in Section 32 and adoption of a Resolution
- 3.3 6:03 P.M. – Public Hearing – to consider the vacation of roadway and drainage and utility easements within and/or adjacent to the plats of Crosstown Rolling Acres Second Addition and Crosstown Rolling Acres Third Addition and adoption of a Resolution