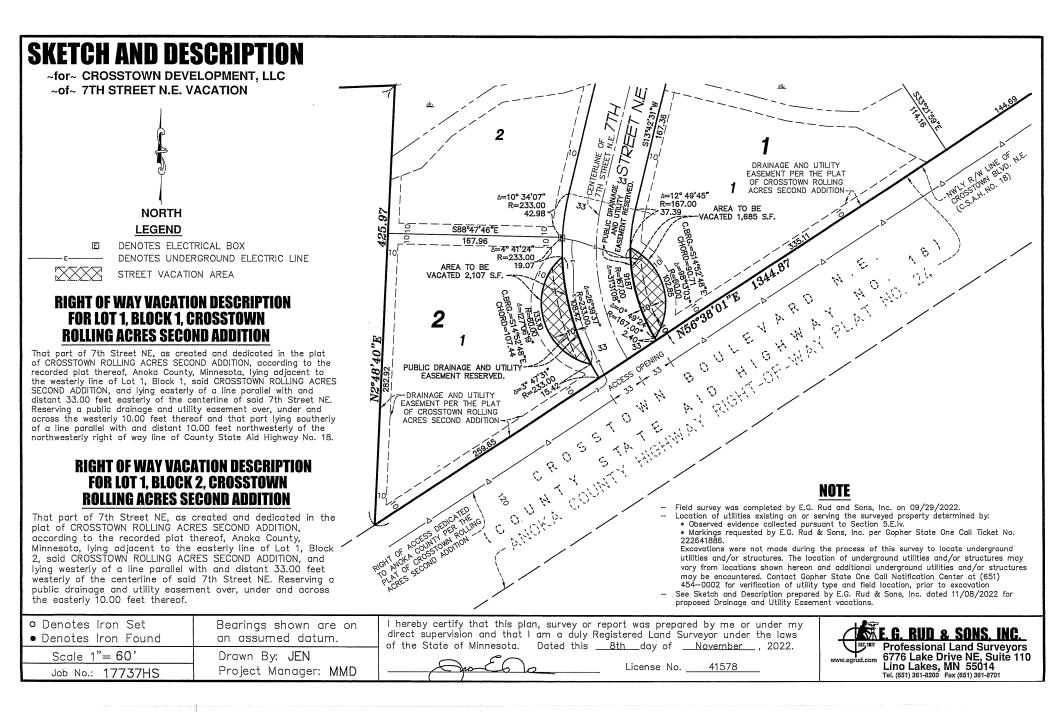

### 3.0 SPECIAL APPEARANCES/PUBLIC HEARINGS

- 6:01 P.M. Public Hearing to consider the adoption of a Resolution for the 2023 Budget, Levy and 3.1 Five-Year Capital Improvement Plan
- 3.2 6:02 P.M. – Public Hearing – to consider the vacation of a portion of the drainage and utility easement for Larson Systems located at 13847 Aberdeen Street NE in Section 32 and adoption of a Resolution
- 3.3 6:03 P.M. – Public Hearing – to consider the vacation of roadway and drainage and utility easements within and/or adjacent to the plats of Crosstown Rolling Acres Second Addition and Crosstown Rolling Acres Third Addition and adoption of a Resolution