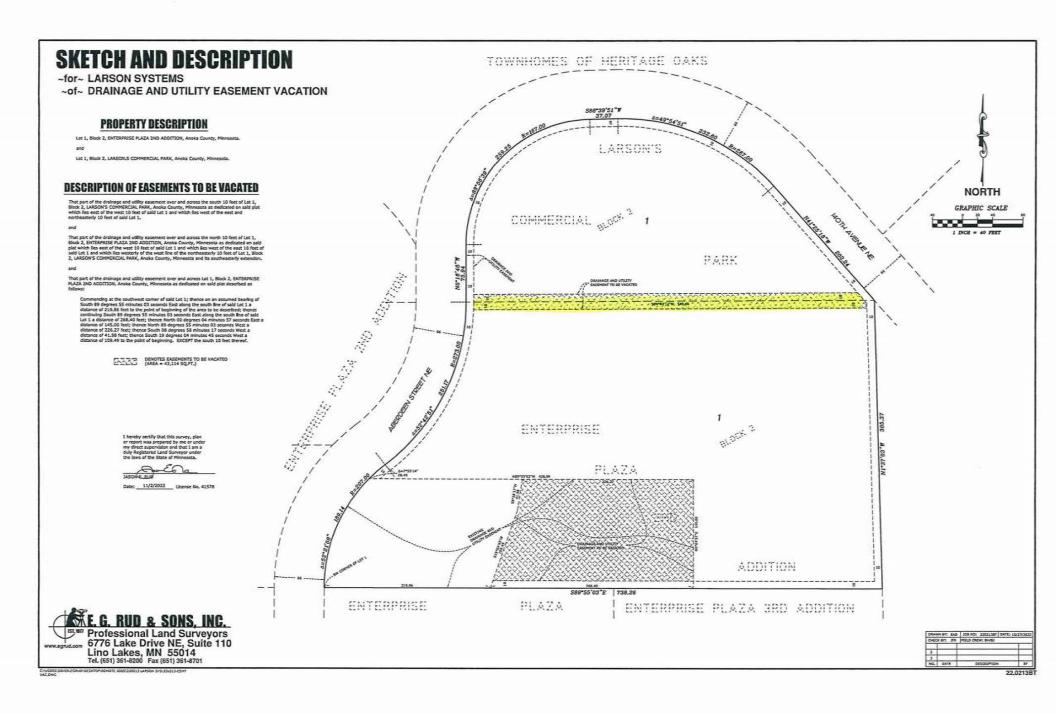

### 3.0 SPECIAL APPEARANCES/PUBLIC HEARINGS

- 6:01 P.M. Public Hearing to consider the adoption of a Resolution for the 2023 Budget, Levy and 3.1 Five-Year Capital Improvement Plan
- 3.2 6:02 P.M. – Public Hearing – to consider the vacation of a portion of the drainage and utility easement for Larson Systems located at 13847 Aberdeen Street NE in Section 32 and adoption of a Resolution
- 3.3 6:03 P.M. – Public Hearing – to consider the vacation of roadway and drainage and utility easements within and/or adjacent to the plats of Crosstown Rolling Acres Second Addition and Crosstown Rolling Acres Third Addition and adoption of a Resolution