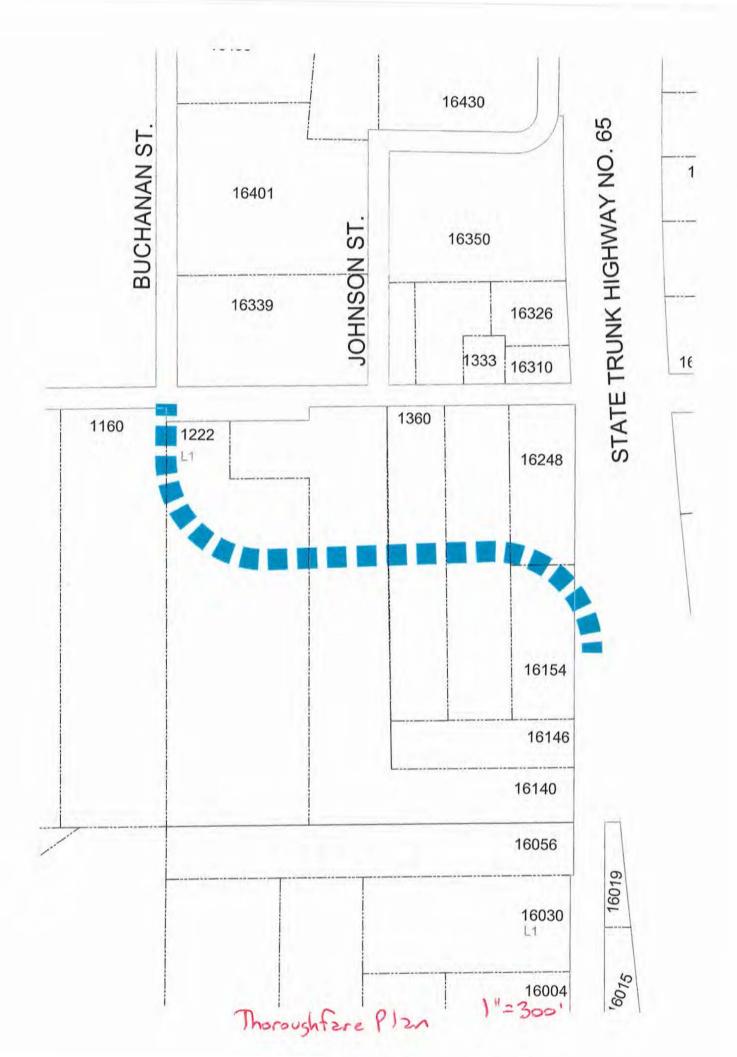

#### 5.0 PLANNING COMMISSION RECOMMENDATIONS

- 5.1 Jeff Stalberger, HFN Properties, LLC., requesting Sketch Plan approval for Hidden Forest East 4<sup>th</sup> Addition (22 Single Family Residential lots and 3 Out Lots) in Sections 24 and 25
- **6.0 ECONOMIC DEVELOPMENT AUTHORITY** None
- 7.0 **APPEARANCES** None
- 8.0 CITY ATTORNEY
- 8.1 Discussion of the new cannabis law
- 9.0 CITY ENGINEER
- 10.0 CITY ADMINISTRATOR
- 11.0 COUNCIL BUSINESS
- 11.1 Committee Reports
- 11.2 Consideration of a Resolution approving the 2023 proposed budget and the proposed 2022 levy for payable in 2023
- 11.3 Discussion of scheduling a tour with the Road Committee
- 11.4 Announcements and future agenda items