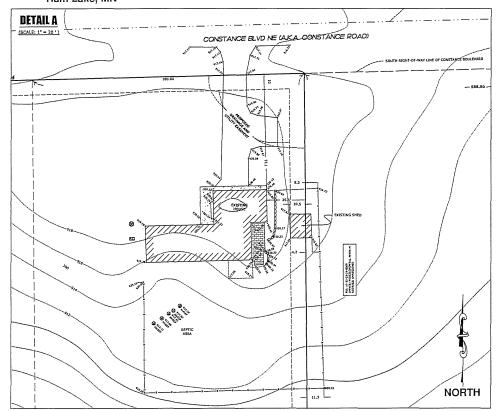

described parcel and said center line there terminating.

I hereby certify that this survey, plan or report was prepared by me or under

Date: 9/7/2022 License No. SEE SHEET 2 OF 2 FOR LEGEND AND NOTES

|     | DRAW | IN BY: CMB | 108 NO: 22068485 DATE: 06 | /15/22 |
|-----|------|------------|---------------------------|--------|
|     | CHEC | K BY: JER  | FIELD CREW: BH            |        |
|     | 1    | 8-31-22    | ROADWAY EASEHENT          | CMB    |
| _   | 2    | 9-7-22     | EASEMENT DESCRIPTIONS     | CM8    |
|     | 3    |            |                           |        |
| 578 | NO.  | DATE       | DESCRIPTION               | BY     |

SHEET 1 OF 2

## **LOT LINE ADJUSTMENT**

- ~for~ MARY BOTTINEAU
- ~of~ 1360 Constance Boulevard NE and 16140 Central Ave NE Ham Lake, MN







### LEGEND

- DENOTES IRON MONUMENT FOUND AS LABELEO DENOTES IRON MONUMENT SET, MARKED RLS# 41578
- DENOTES AIR CONDITIONING UNIT
- CENOTES AIR CONDITIONING UNIT
  DENOTES CLEAN OUT
  DENOTES CLEATION
  DENOTES EXECTRICAL BOX
  DENOTES EXISTING SPOT ELEVATION
  DENOTES EXISTING SPOT ELEVATION
  DENOTES MISCELLANEOUS MANHOLE
  DENOTES POWER POLE
  DENOTES POWER POLE
  DENOTES WELL LINE
  DENOTES

- DENOTES WET LAND DENOTES FENCE
- DENOTES PENCE
  DENOTES RETAINING WALL
  DENOTES EXISTING CONTOURS
  DENOTES OVERHEAD UTILITY

  - DENOTES BITUMINOUS SURFACE
  - DENOTES CONCRETE SURFACE
  - DENOTES PAVER SURFACE
  - DENOTES FEMA FLOOD ZONE TYPE A

DENOTES WET LAND PER NWI MAPPING

I hereby certify that this survey, plan a nereny certify that this survey, plan or report was prepared by me or