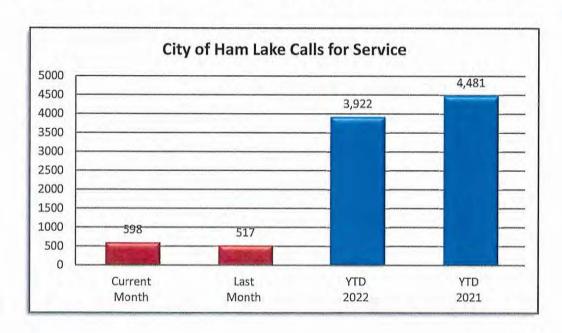

| OFFENSE          | JAN | FEB | MAR | APR | MAY | JUN | JUL | AUG | SEP | ост | NOV | DEC | YTD<br>2022 | YTD<br>2021 |
|------------------|-----|-----|-----|-----|-----|-----|-----|-----|-----|-----|-----|-----|-------------|-------------|
| Call for Service | 455 | 362 | 424 | 459 | 569 | 538 | 517 | 598 |     |     |     |     | 3,922       | 4,481       |
| Burglaries       | 2   | 1   | 2   | 1   | 2   | 3   | 4   | 1   |     |     |     |     | 16          | 16          |
| Thefts           | 14  | 11  | 8   | 18  | 16  | 17  | 9   | 19  |     |     |     |     | 112         | 138         |
| Crim Sex Conduct | 0   | 0   | 3   | 0   | 1   | 0   | 1   | 1   |     |     |     |     | 6           | 4           |
| Assault          | 1   | 0   | 1   | 0   | 2   | 1   | 1   | 2   |     |     |     |     | 8           | 7           |
| Dam to Property  | 5   | 2   | 5   | 5   | 2   | 4   | 7   | 6   |     |     |     |     | 36          | 59          |
| Harass Comm      | 1   | 0   | 0   | 0   | 0   | 0   | 1   | 0   |     |     |     |     | 2           | 1           |
| Felony Arrests   | 5   | 3   | 7   | 4   | 6   | 7   | 6   | 2   |     |     |     |     | 40          | 50          |
| GM Arrests       | 3   | 1   | 3   | 4   | 4   | 5   | 5   | 4   |     |     |     |     | 29          | 12          |
| Misd Arrests     | 3   | 2   | 6   | 4   | 9   | 4   | 8   | 10  |     |     |     |     | 46          | 57          |
| DUI Arrests      | 3   | 2   | 3   | 2   | 2   | 4   | 2   | 1   |     |     |     |     | 19          | 22          |
| Domestic Arrests | 1   | 1   | 7   | 1   | 5   | 1   | 2   | 4   |     |     |     |     | 22          | 8           |
| Warrant Arrests  | 7   | 6   | 4   | 5   | 7   | 8   | 6   | 8   |     |     |     |     | 51          | 67          |
| Traffic Arrests  | 49  | 74  | 42  | 41  | 45  | 36  | 31  | 55  |     |     |     |     | 373         | 402         |