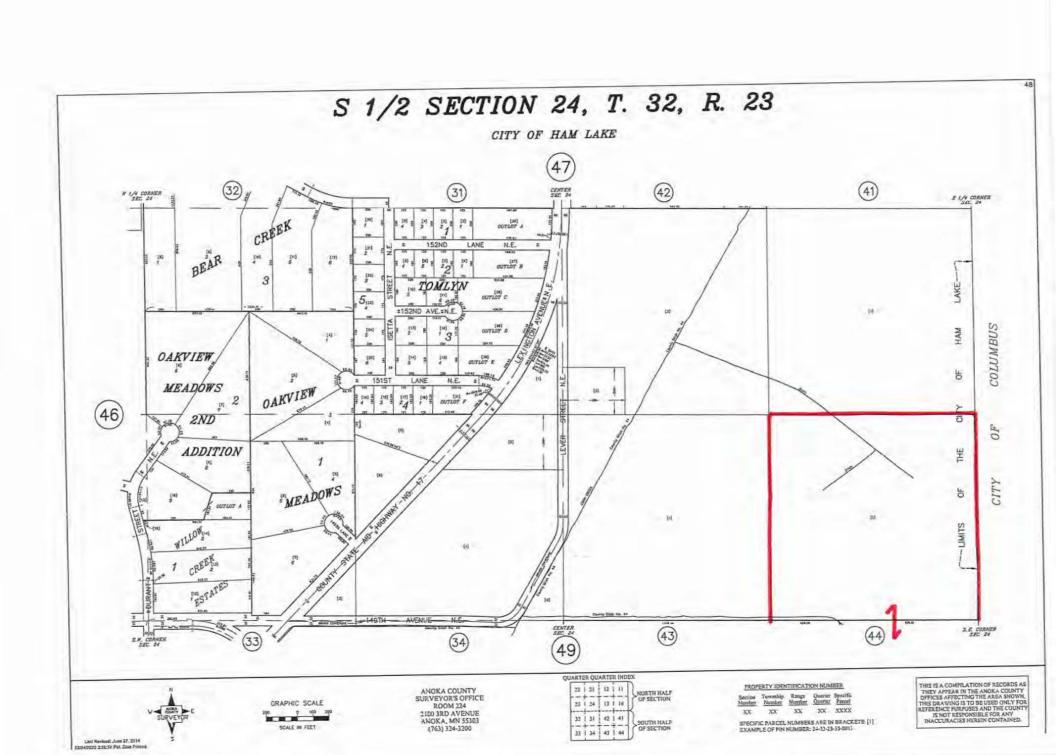

#### 5.0 PLANNING COMMISSION RECOMMENDATIONS

- 5.1 Jeff Stalberger, HFN Properties, LLC., requesting Sketch Plan approval for Hidden Forest East 4<sup>th</sup> Addition (22 Single Family Residential lots and 3 Out Lots) in Sections 24 and 25
- **6.0 ECONOMIC DEVELOPMENT AUTHORITY** None
- 7.0 **APPEARANCES** None
- 8.0 CITY ATTORNEY
- 8.1 Discussion of the new cannabis law
- 9.0 CITY ENGINEER
- 10.0 CITY ADMINISTRATOR
- 11.0 COUNCIL BUSINESS
- 11.1 Committee Reports
- 11.2 Consideration of a Resolution approving the 2023 proposed budget and the proposed 2022 levy for payable in 2023
- 11.3 Discussion of scheduling a tour with the Road Committee
- 11.4 Announcements and future agenda items