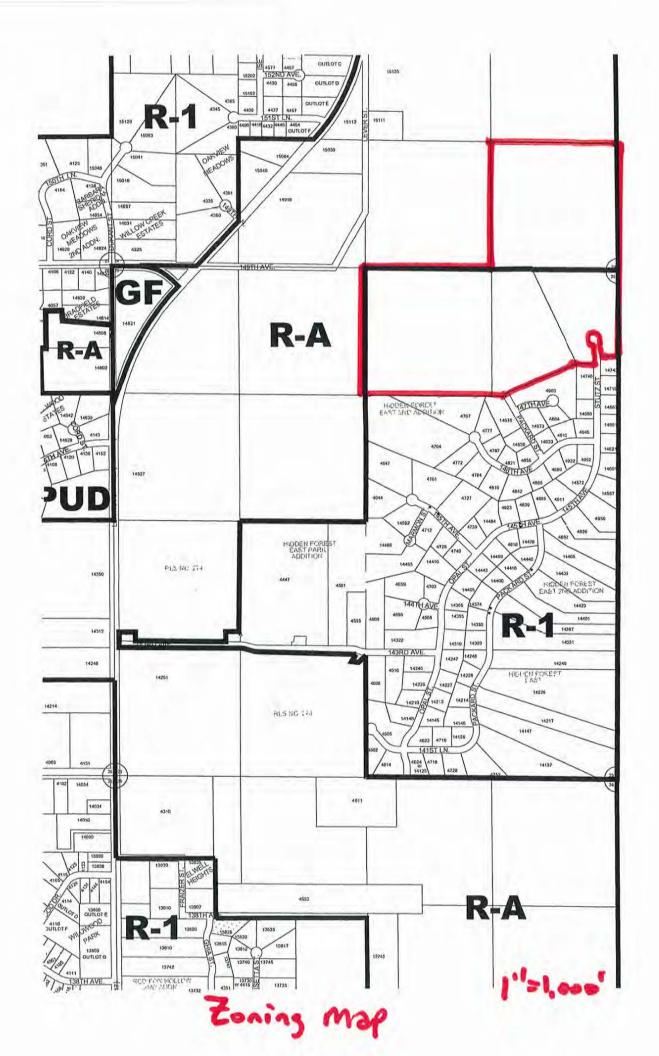

#### 5.0 PLANNING COMMISSION RECOMMENDATIONS

- 5.1 Jeff Stalberger, HFN Properties, LLC., requesting Sketch Plan approval for Hidden Forest East 4<sup>th</sup> Addition (22 Single Family Residential lots and 3 Out Lots) in Sections 24 and 25
- **6.0 ECONOMIC DEVELOPMENT AUTHORITY** None
- 7.0 **APPEARANCES** None
- 8.0 CITY ATTORNEY
- 8.1 Discussion of the new cannabis law
- 9.0 CITY ENGINEER
- 10.0 CITY ADMINISTRATOR
- 11.0 COUNCIL BUSINESS
- 11.1 Committee Reports
- 11.2 Consideration of a Resolution approving the 2023 proposed budget and the proposed 2022 levy for payable in 2023
- 11.3 Discussion of scheduling a tour with the Road Committee
- 11.4 Announcements and future agenda items