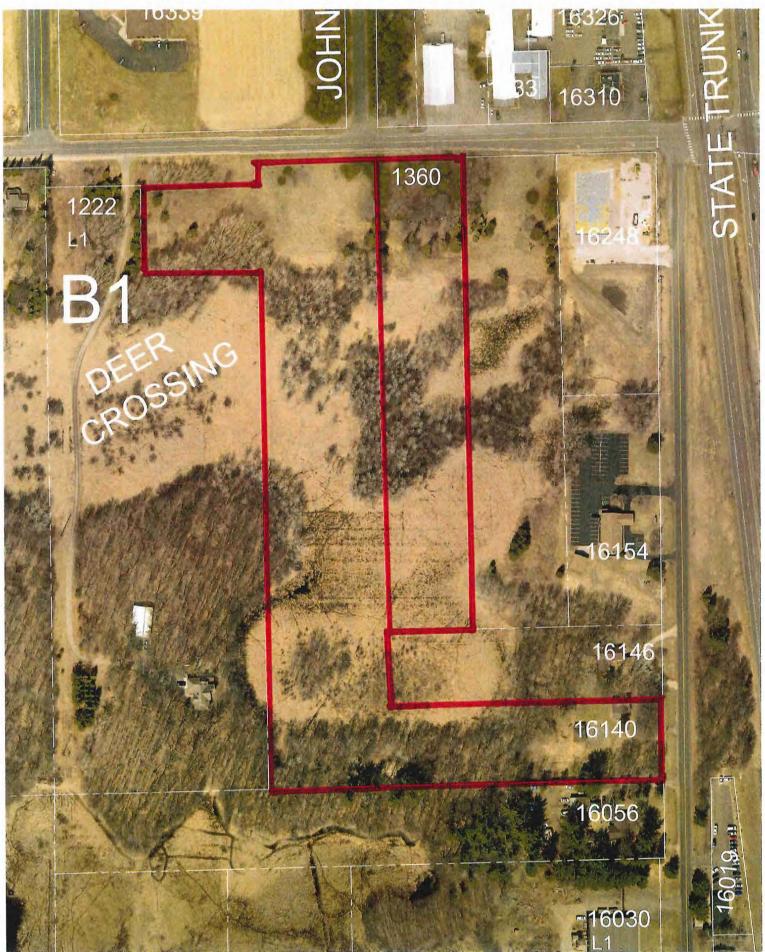

- 4.1 Approval of minutes of September 6, 2022 and Special Budget Meeting minutes of September 6, 2022
- 4.2 Approval of claims
- 4.3 Approval of a Temporary One-Day Liquor License for the Dylan Witschen Foundation (non-profit) at the Willow Tree Winery, 828 Constance Boulevard NE on October 1, 2022 and October 29, 2022
- 4.4 Approval of a Resolution appointing Election Judges for the General Election on November 8, 2022 and allowing the City Clerk to appoint additional judges if needed
- 4.5 Approval of a Resolution ordering the preparation of the assessment roll and scheduling a Public Hearing for Street Light Assessments for 2023
- 4.6 Approval of a Lot Line Adjustment requested by Peter Wojciechowski and Mary Bottineau between 16140 Central Avenue NE and 1360 Constance Boulevard NE
- 4.7 Road Committee Recommendations:
  - 1) Approval of Municipal State Aid (MSA) designation and adoption of a Resolution