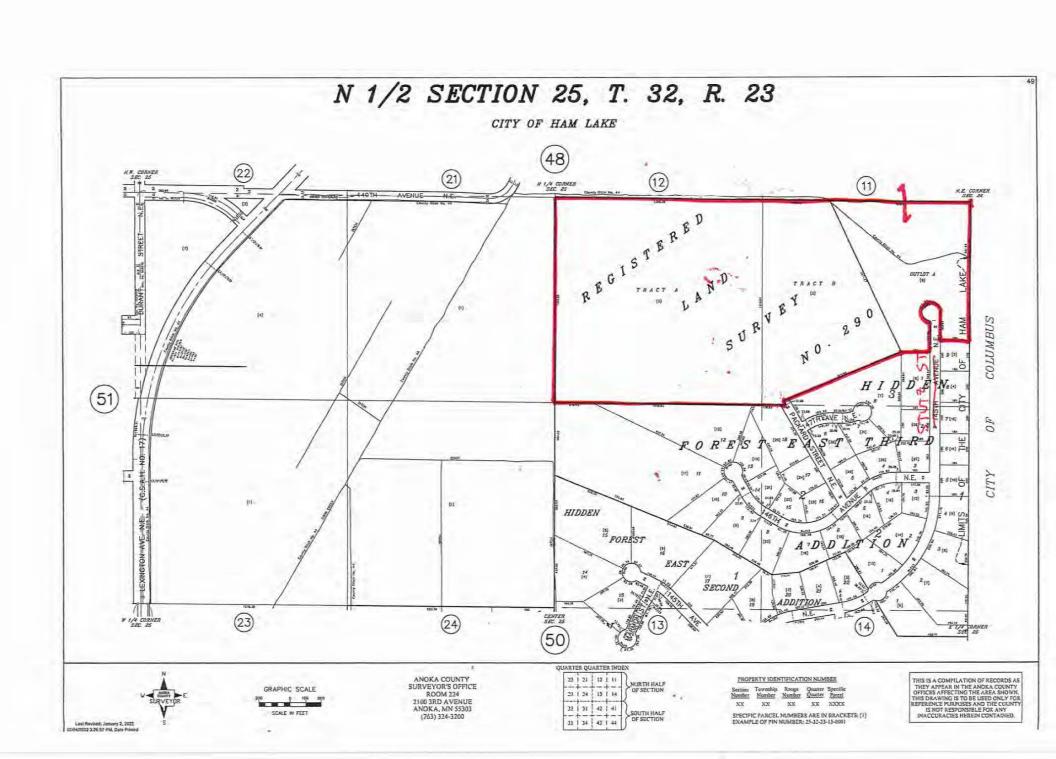

#### 5.0 PLANNING COMMISSION RECOMMENDATIONS

- 5.1 Jeff Stalberger, HFN Properties, LLC., requesting Sketch Plan approval for Hidden Forest East 4<sup>th</sup> Addition (22 Single Family Residential lots and 3 Out Lots) in Sections 24 and 25
- **6.0 ECONOMIC DEVELOPMENT AUTHORITY** None
- 7.0 **APPEARANCES** None
- 8.0 CITY ATTORNEY
- 8.1 Discussion of the new cannabis law
- 9.0 CITY ENGINEER
- 10.0 CITY ADMINISTRATOR
- 11.0 COUNCIL BUSINESS
- 11.1 Committee Reports
- 11.2 Consideration of a Resolution approving the 2023 proposed budget and the proposed 2022 levy for payable in 2023
- 11.3 Discussion of scheduling a tour with the Road Committee
- 11.4 Announcements and future agenda items