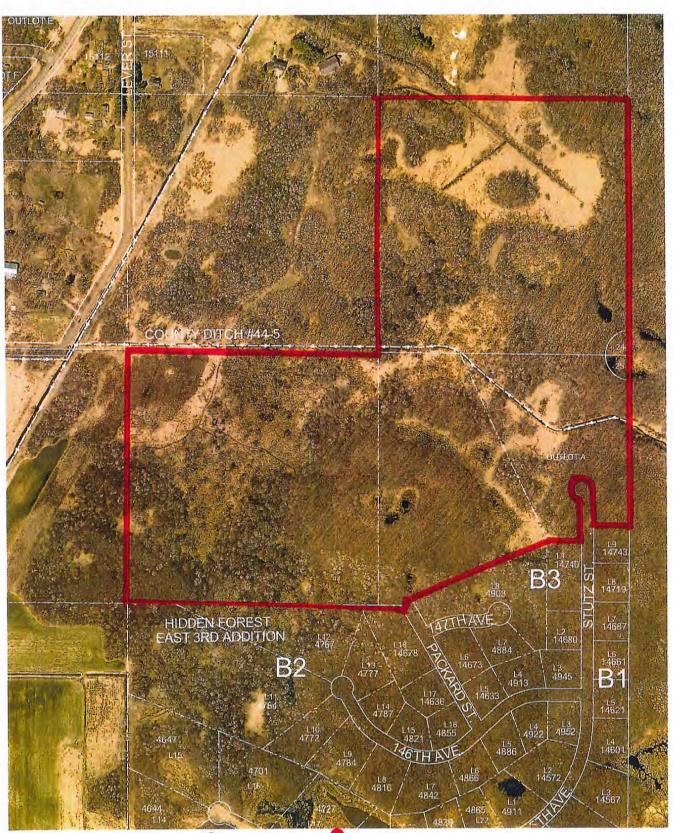

#### 5.0 PLANNING COMMISSION RECOMMENDATIONS

- 5.1 Jeff Stalberger, HFN Properties, LLC., requesting Sketch Plan approval for Hidden Forest East 4<sup>th</sup> Addition (22 Single Family Residential lots and 3 Out Lots) in Sections 24 and 25
- **6.0 ECONOMIC DEVELOPMENT AUTHORITY** None
- 7.0 **APPEARANCES** None
- 8.0 CITY ATTORNEY
- 8.1 Discussion of the new cannabis law
- 9.0 CITY ENGINEER
- 10.0 CITY ADMINISTRATOR
- 11.0 COUNCIL BUSINESS
- 11.1 Committee Reports
- 11.2 Consideration of a Resolution approving the 2023 proposed budget and the proposed 2022 levy for payable in 2023
- 11.3 Discussion of scheduling a tour with the Road Committee
- 11.4 Announcements and future agenda items