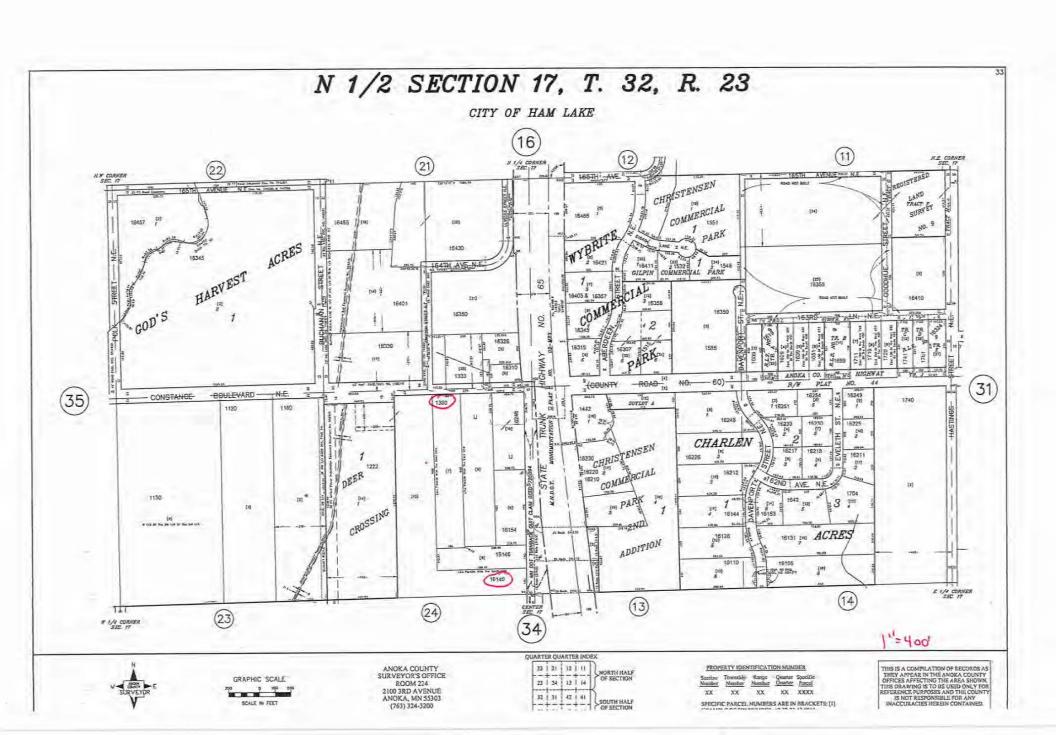

- 4.1 Approval of minutes of September 6, 2022 and Special Budget Meeting minutes of September 6, 2022
- 4.2 Approval of claims
- 4.3 Approval of a Temporary One-Day Liquor License for the Dylan Witschen Foundation (non-profit) at the Willow Tree Winery, 828 Constance Boulevard NE on October 1, 2022 and October 29, 2022
- 4.4 Approval of a Resolution appointing Election Judges for the General Election on November 8, 2022 and allowing the City Clerk to appoint additional judges if needed
- 4.5 Approval of a Resolution ordering the preparation of the assessment roll and scheduling a Public Hearing for Street Light Assessments for 2023
- 4.6 Approval of a Lot Line Adjustment requested by Peter Wojciechowski and Mary Bottineau between 16140 Central Avenue NE and 1360 Constance Boulevard NE
- 4.7 Road Committee Recommendations:
  - 1) Approval of Municipal State Aid (MSA) designation and adoption of a Resolution