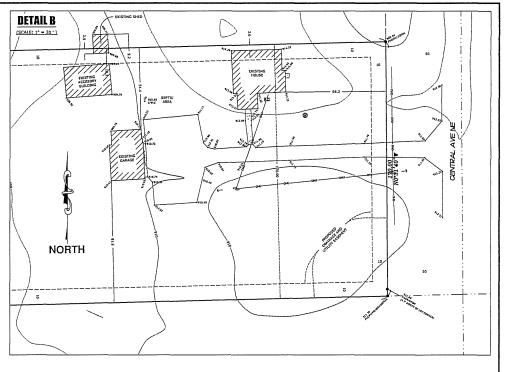

- 4.1 Approval of minutes of September 6, 2022 and Special Budget Meeting minutes of September 6, 2022
- 4.2 Approval of claims
- 4.3 Approval of a Temporary One-Day Liquor License for the Dylan Witschen Foundation (non-profit) at the Willow Tree Winery, 828 Constance Boulevard NE on October 1, 2022 and October 29, 2022
- 4.4 Approval of a Resolution appointing Election Judges for the General Election on November 8, 2022 and allowing the City Clerk to appoint additional judges if needed
- 4.5 Approval of a Resolution ordering the preparation of the assessment roll and scheduling a Public Hearing for Street Light Assessments for 2023
- 4.6 Approval of a Lot Line Adjustment requested by Peter Wojciechowski and Mary Bottineau between 16140 Central Avenue NE and 1360 Constance Boulevard NE
- 4.7 Road Committee Recommendations:
  - 1) Approval of Municipal State Aid (MSA) designation and adoption of a Resolution