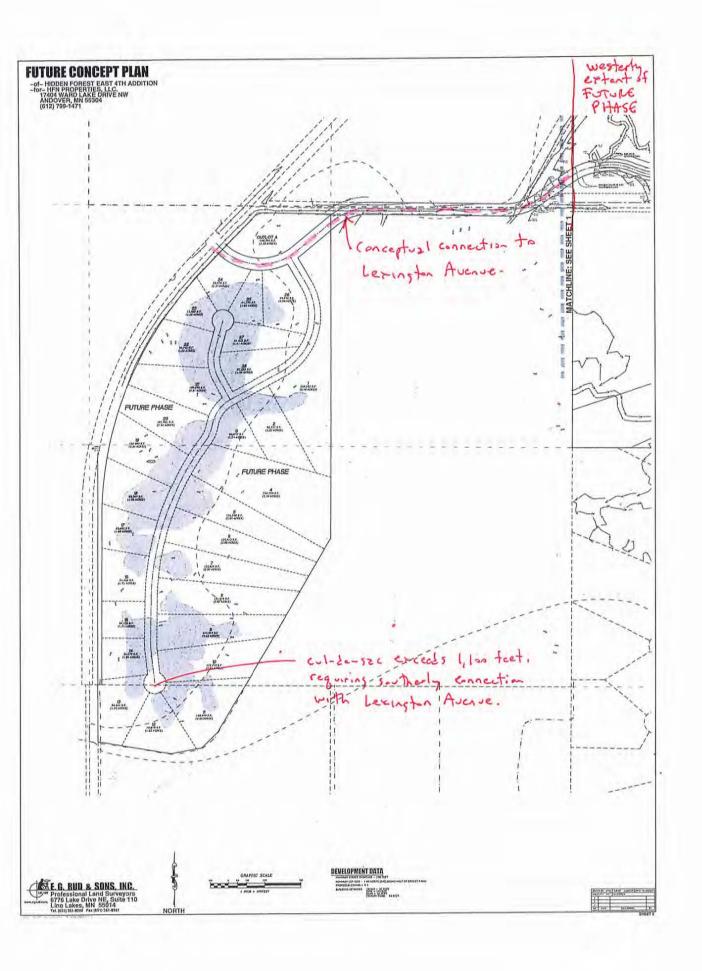

#### 5.0 PLANNING COMMISSION RECOMMENDATIONS

- 5.1 Jeff Stalberger, HFN Properties, LLC., requesting Sketch Plan approval for Hidden Forest East 4<sup>th</sup> Addition (22 Single Family Residential lots and 3 Out Lots) in Sections 24 and 25
- **6.0 ECONOMIC DEVELOPMENT AUTHORITY** None
- 7.0 **APPEARANCES** None
- 8.0 CITY ATTORNEY
- 8.1 Discussion of the new cannabis law
- 9.0 CITY ENGINEER
- 10.0 CITY ADMINISTRATOR
- 11.0 COUNCIL BUSINESS
- 11.1 Committee Reports
- 11.2 Consideration of a Resolution approving the 2023 proposed budget and the proposed 2022 levy for payable in 2023
- 11.3 Discussion of scheduling a tour with the Road Committee
- 11.4 Announcements and future agenda items