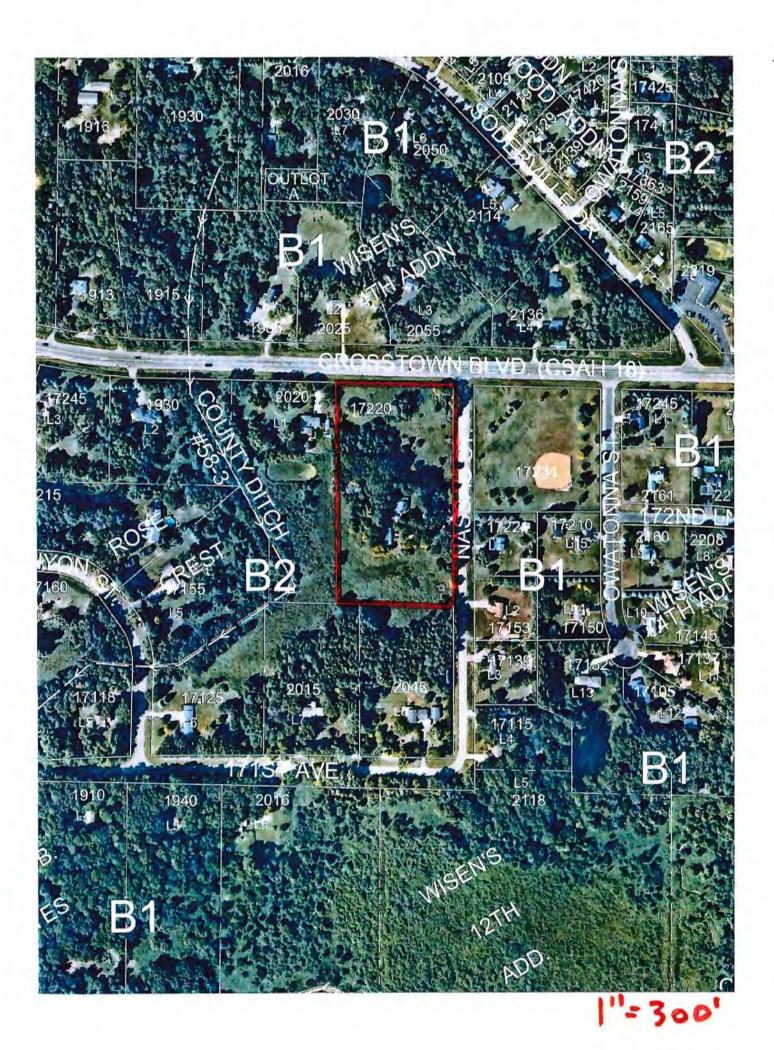

# 5.0 PLANNING COMMISSION RECOMMENDATIONS

- 5.1 Roger and Sue Haugen, S & R Developers LLC, requesting Preliminary Plat approval for Enchanted Estates 4<sup>th</sup> Addition (9 Single Family Residential lots) in Section 14
- 5.2 Gary Magnuson requesting approval of a subdivision through a Minor Plat of Magnuson Estates (2 lots) in Section 9