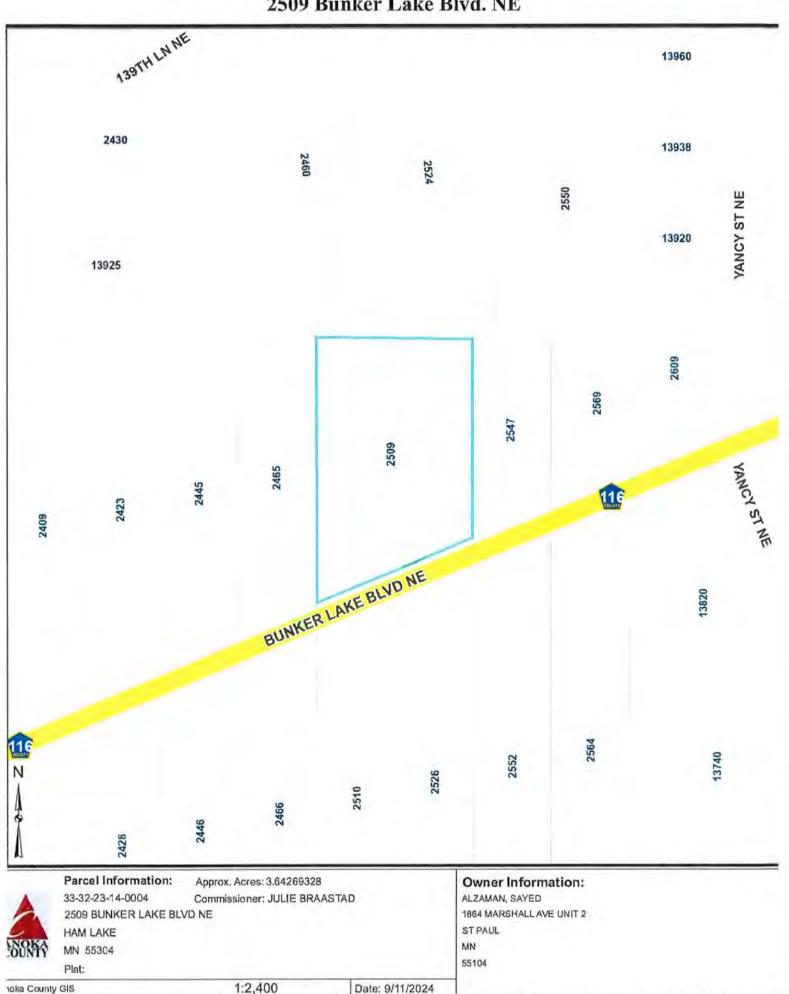

# 11.0 COUNCIL BUSINESS

- 11.1 Committee Reports
- 11.2 Discussion of the request for a variance to the 200-foot frontage road requirement for a lot split at 2509 Bunker Lake Boulevard NE
- 11.3 Announcements and future agenda items