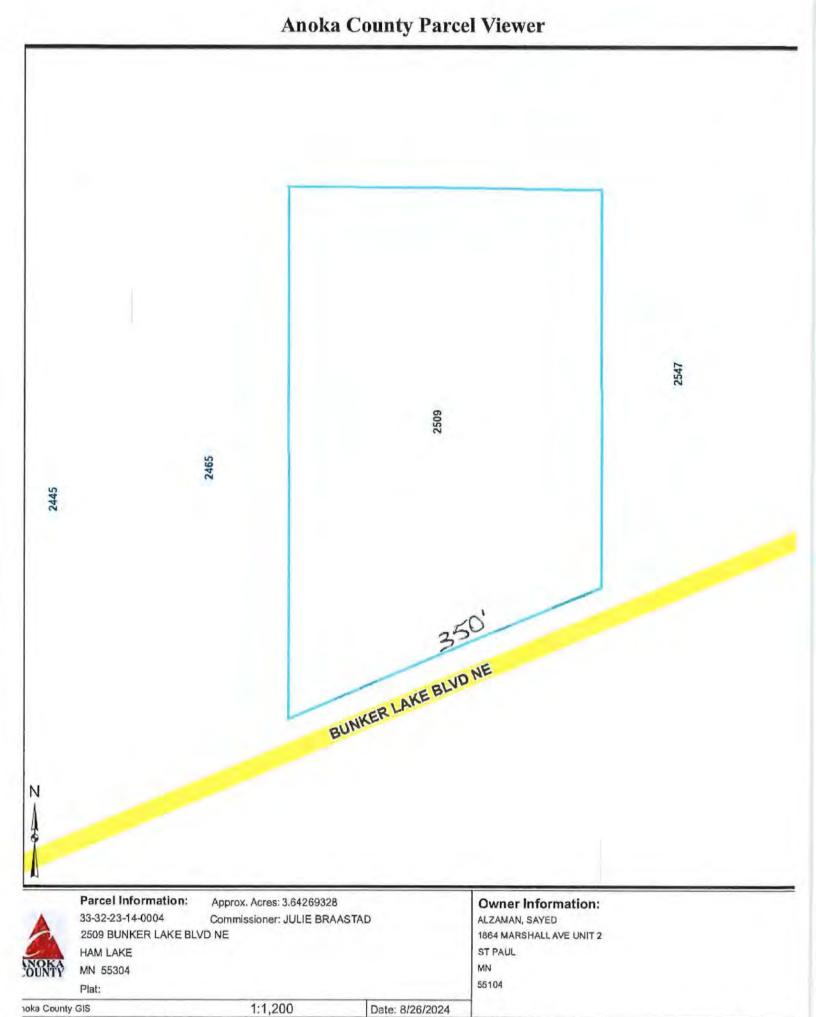

# 11.0 COUNCIL BUSINESS

- 11.1 Committee Reports
- 11.2 Discussion of the request for a variance to the 200-foot frontage road requirement for a lot split at 2509 Bunker Lake Boulevard NE
- 11.3 Announcements and future agenda items