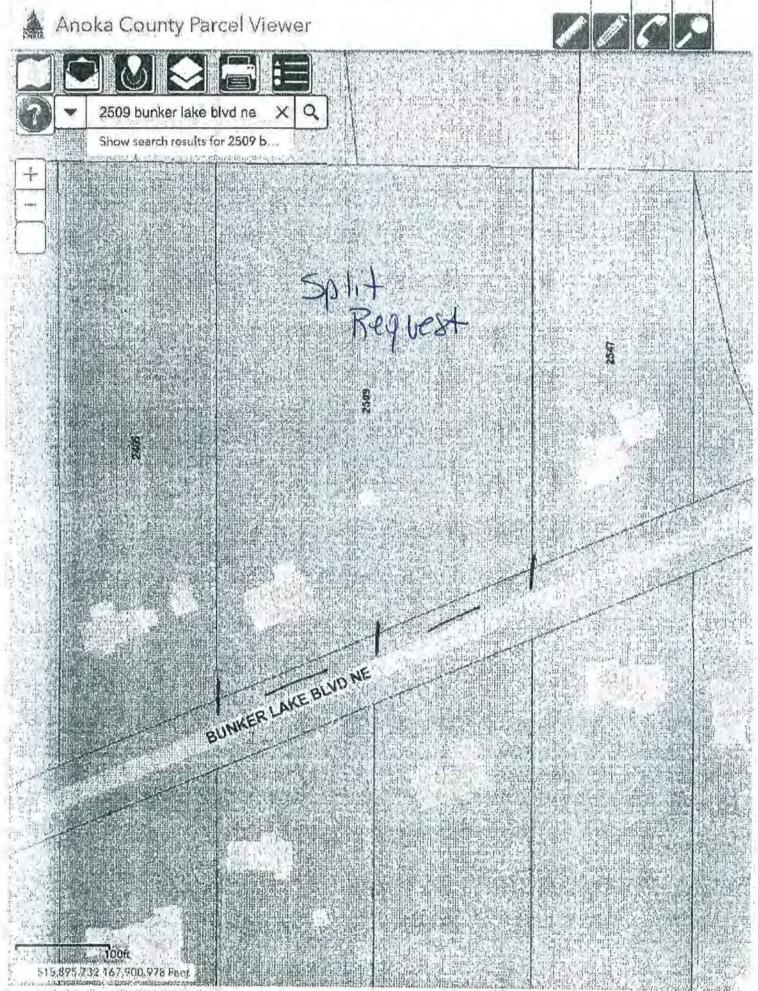

# 11.0 COUNCIL BUSINESS

- 11.1 Committee Reports
- 11.2 Discussion of the request for a variance to the 200-foot frontage road requirement for a lot split at 2509 Bunker Lake Boulevard NE
- 11.3 Announcements and future agenda items