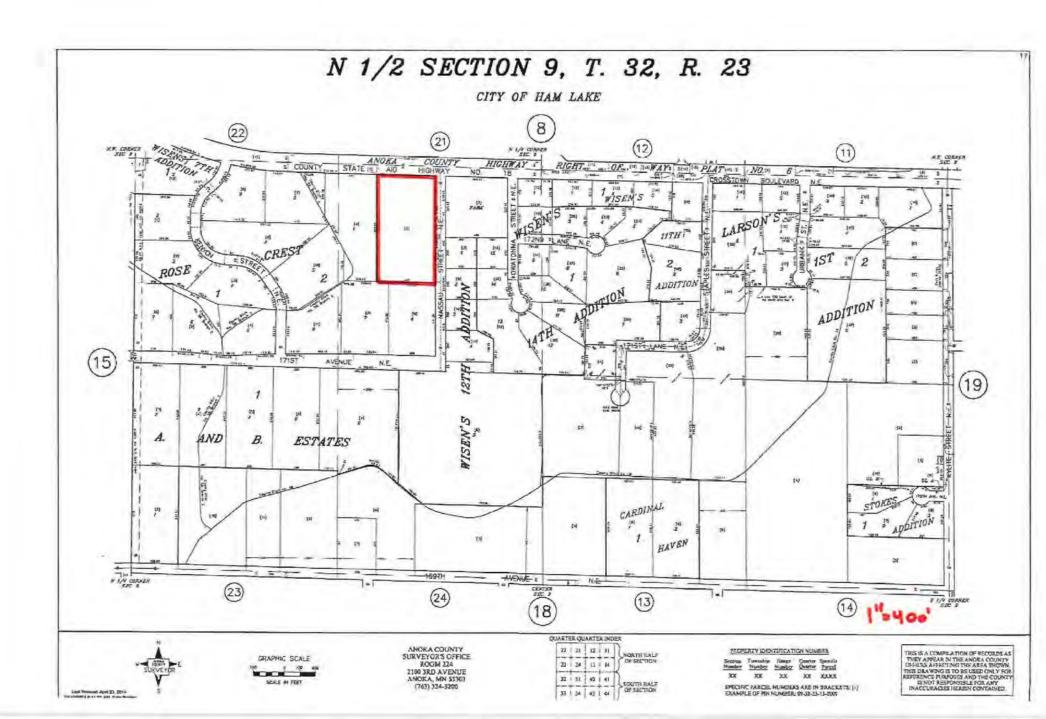

# 5.0 PLANNING COMMISSION RECOMMENDATIONS

- 5.1 Roger and Sue Haugen, S & R Developers LLC, requesting Preliminary Plat approval for Enchanted Estates 4<sup>th</sup> Addition (9 Single Family Residential lots) in Section 14
- 5.2 Gary Magnuson requesting approval of a subdivision through a Minor Plat of Magnuson Estates (2 lots) in Section 9