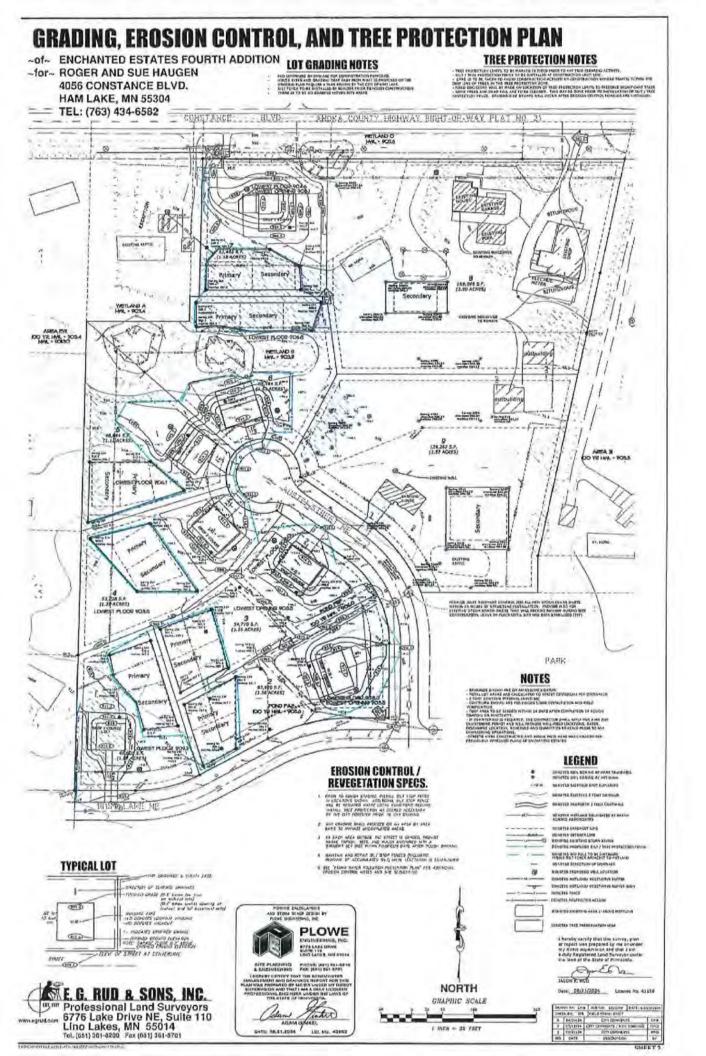

# 5.0 PLANNING COMMISSION RECOMMENDATIONS

- 5.1 Roger and Sue Haugen, S & R Developers LLC, requesting Preliminary Plat approval for Enchanted Estates 4<sup>th</sup> Addition (9 Single Family Residential lots) in Section 14
- 5.2 Gary Magnuson requesting approval of a subdivision through a Minor Plat of Magnuson Estates (2 lots) in Section 9