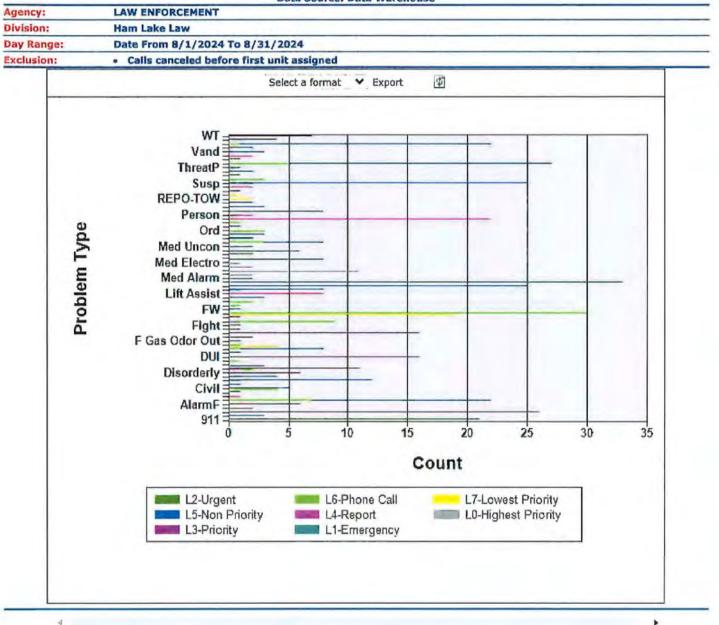

# **Problem Type Summary**

# 3:52 PM 09/04/2024 Data Source: Data Warehouse

4

| Priority                          | Descrip   | Mon          |   |    |    |      |   |   |   |      |
|-----------------------------------|-----------|--------------|---|----|----|------|---|---|---|------|
| 0                                 | L0-High   | est Priority |   |    |    |      |   |   |   |      |
| 1                                 | L1-Eme    | rgency       |   |    |    |      |   |   |   |      |
| 2                                 | L2-Urge   | ent          |   |    |    |      |   |   |   |      |
| 3                                 | L3-Prio   | rity         |   |    |    |      |   |   |   |      |
| 4                                 | L4-Rep    | ort          |   |    |    |      |   |   |   |      |
| 5                                 | L5-Non    | Priority     |   | -  |    |      |   |   |   |      |
| 6                                 | L6-Pho    | ne Call      |   |    |    |      |   |   |   |      |
| 7                                 | L7-Low    | est Priority |   |    |    |      |   |   |   |      |
|                                   |           |              |   |    | Pr | Vino |   |   |   |      |
| Pro                               | blem Type | 0            | 1 | 2  | 3  | 2    | 5 | 6 | 7 | Tors |
|                                   |           |              |   | 21 |    | 1 1  |   | - |   | 21   |
| Dil                               |           |              |   |    |    |      |   |   |   |      |
|                                   |           |              |   |    |    |      | 3 |   |   | 3    |
| Abandor                           |           |              |   |    |    | -    | 3 |   |   | 3    |
| 911<br>Abandor<br>Abuse<br>AbuseP |           |              |   |    |    |      | 3 |   |   | 3    |