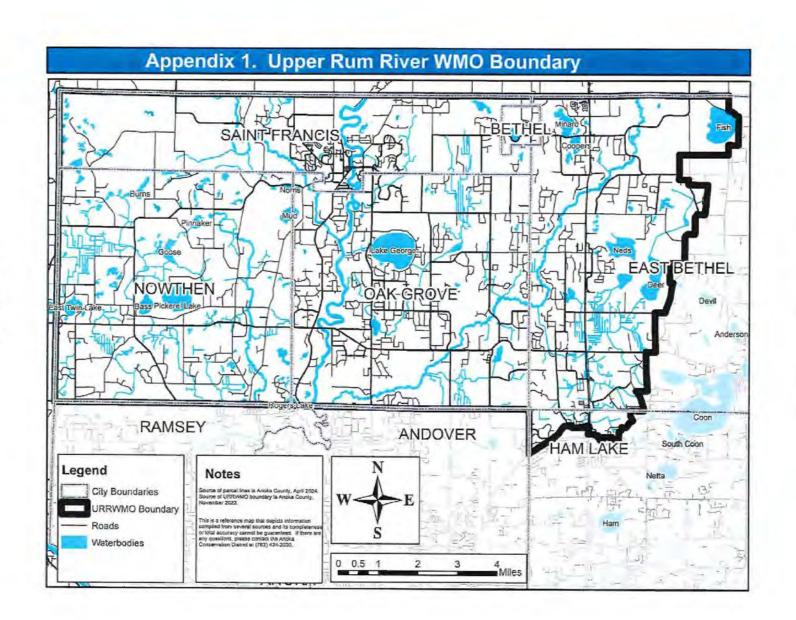

- 4.1 Approval of minutes of September 3, 2024 and Workshop minutes of September 3, 2024
- 4.2 Approval of claims
- 4.3 Approval of a Resolution accepting a \$200 donation for the Ham Lake Fire Department
- 4.4 Approval of the Final Upper Rum River Watershed Management Organization Joints Powers Agreement (JPA) and adoption of a Resolution
- 4.5 Approval of a Resolution scheduling a public hearing to vacate a portion of an alley easement at 2129 158<sup>th</sup> Lane NE