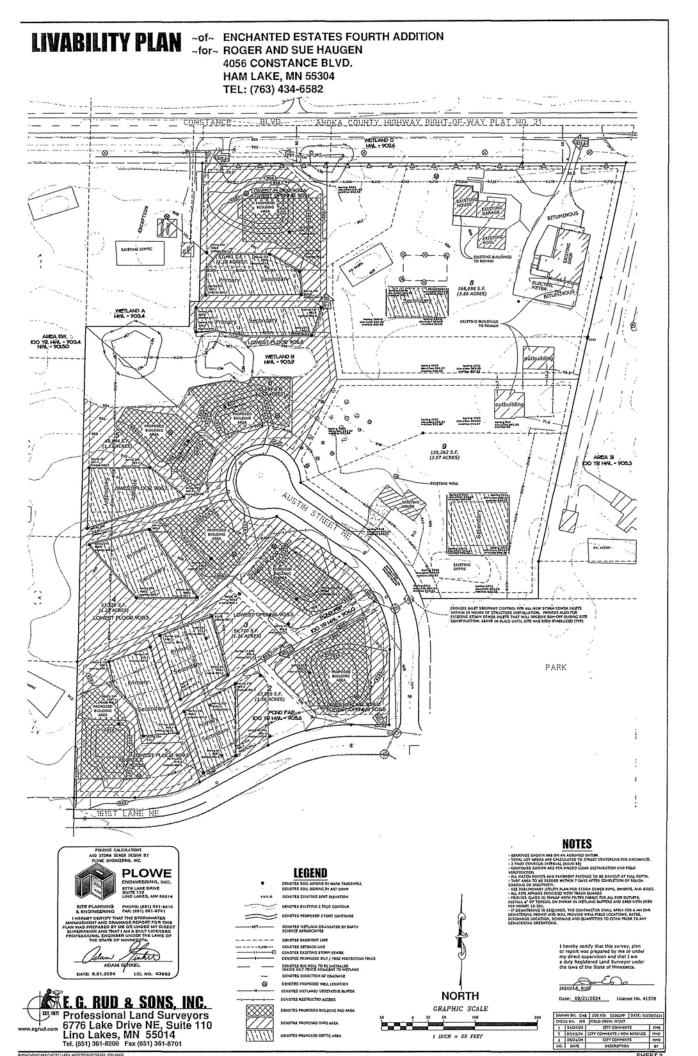

# 5.0 PLANNING COMMISSION RECOMMENDATIONS

- 5.1 Roger and Sue Haugen, S & R Developers LLC, requesting Preliminary Plat approval for Enchanted Estates 4<sup>th</sup> Addition (9 Single Family Residential lots) in Section 14
- 5.2 Gary Magnuson requesting approval of a subdivision through a Minor Plat of Magnuson Estates (2 lots) in Section 9