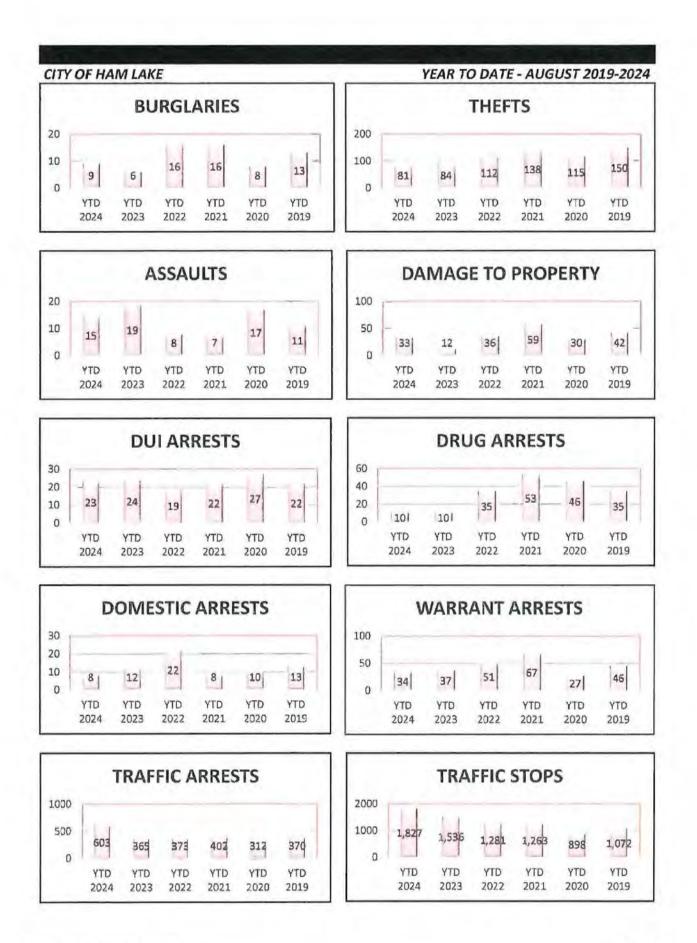

## CITY OF HAM LAKE - JANUARY - AUGUST 2024

| OFFENSE          | JAN | FEB | MAR | APR | MAY | JUN | JUL | AUG | SEP | ост | NOV | DEC  | YTD<br>2024 | YTD<br>2023 |
|------------------|-----|-----|-----|-----|-----|-----|-----|-----|-----|-----|-----|------|-------------|-------------|
| Call for Service | 453 | 442 | 446 | 483 | 500 | 527 | 548 | 558 |     |     |     |      | 3,957       | 4,220       |
| Burglaries       | 0   | 2   | 0   | 1   | 1   | 1   | 3   | 1   |     |     |     |      | 9           | 6           |
| Thefts           | 17  | 12  | 5   | 9   | 8   | 12  | 12  | 6   |     |     |     |      | 81          | 84          |
| Crim Sex Conduct | 0   | 0   | 0   | 0   | 0   | 0   | 0   | 0   |     |     |     |      | 0           | 3           |
| Assault          | 1   | 5   | 0   | 2   | 3   | 1   | 2   | 1   |     |     |     |      | 15          | 19          |
| Dam to Property  | 1   | 3   | 5   | 3   | 2   | 7   | 7   | 5   |     |     |     |      | 33          | 12          |
| Harass Comm      | 0   | 0   | 0   | 1   | 0   | 0   | 0   | 0   |     |     |     |      | 1           | 0           |
| PI Accidents     | 3   | 2   | 5   | 5   | 8   | 14  | 11  | 8   |     |     |     | 1.20 | 56          | 42          |
| PD Accidents     | 24  | 21  | 30  | 22  | 39  | 24  | 24  | 25  |     |     |     |      | 209         | 223         |
| Medical          | 58  | 47  | 63  | 79  | 72  | 66  | 56  | 69  |     |     |     |      | 510         | 472         |
| Animal Complaint | 25  | 18  | 30  | 27  | 27  | 32  | 32  | 33  |     |     |     |      | 224         | 245         |
| Alarms           | 31  | 23  | 26  | 18  | 32  | 27  | 34  | 34  |     |     |     |      | 225         | 225         |
| Felony Arrests   | 1   | 8   | 1   | з   | 3   | 2   | З   | 2   |     |     |     |      | 23          | 20          |
| GM Arrests       | 2   | 5   | 4   | 4   | 6   | 3   | 3   | 3   |     |     |     |      | 30          | 33          |
| Misd Arrests     | 5   | 6   | 6   | 5   | 7   | 9   | 4   | 7   |     |     |     |      | 49          | 38          |
| DUI Arrests      | 2   | 3   | 2   | 2   | 5   | 6   | 1   | 2   |     |     |     |      | 23          | 24          |
| Drug Arrests     | D   | 2   | 1   | 3   | 2   | 1   | 1   | 0   |     |     |     |      | 10          | 10          |
| Domestic Arrests | 0   | 1   | 0   | 2   | 3   | 1   | 1   | 0   | 1   |     |     |      | 8           | 12          |
| Warrant Arrests  | 9   | 3   | 2   | 6   | 1   | 3   | 5   | 5   |     |     |     |      | 34          | 37          |
| Traffic Stops    | 227 | 224 | 219 | 203 | 221 | 206 | 277 | 250 | -   |     |     |      | 1,827       | 1536        |
| Traffic Arrests  | 71  | 64  | 78  | 59  | 64  | 79  | 110 | 78  |     |     |     |      | 603         | 365         |