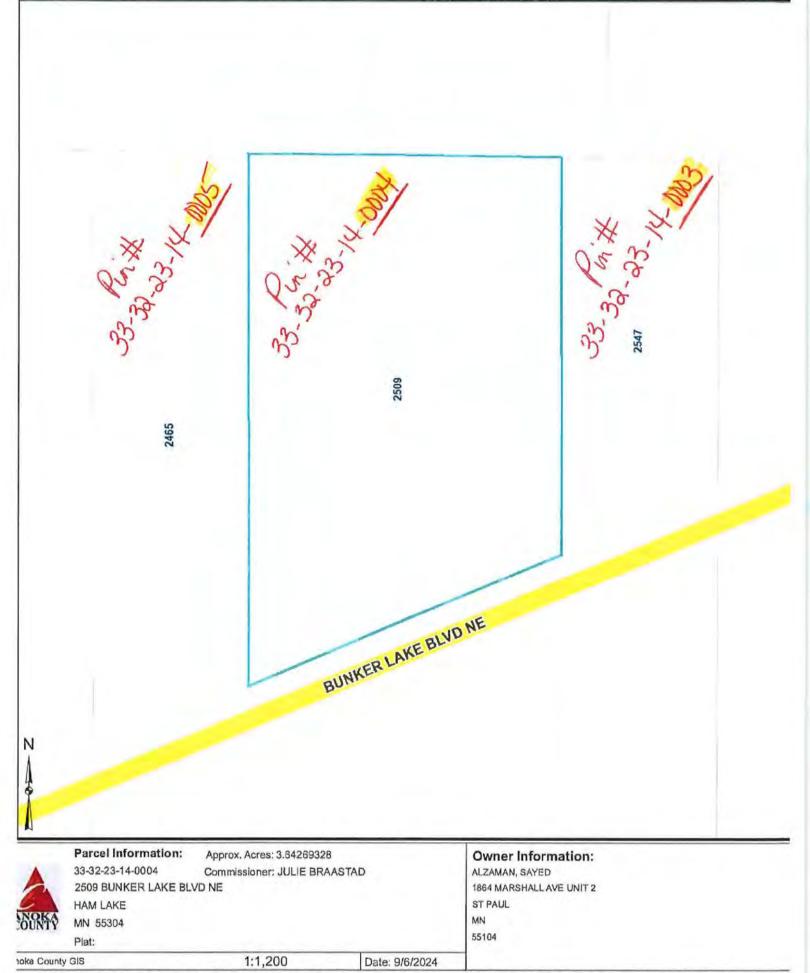

# 11.0 COUNCIL BUSINESS

- 11.1 Committee Reports
- 11.2 Discussion of the request for a variance to the 200-foot frontage road requirement for a lot split at 2509 Bunker Lake Boulevard NE
- 11.3 Announcements and future agenda items