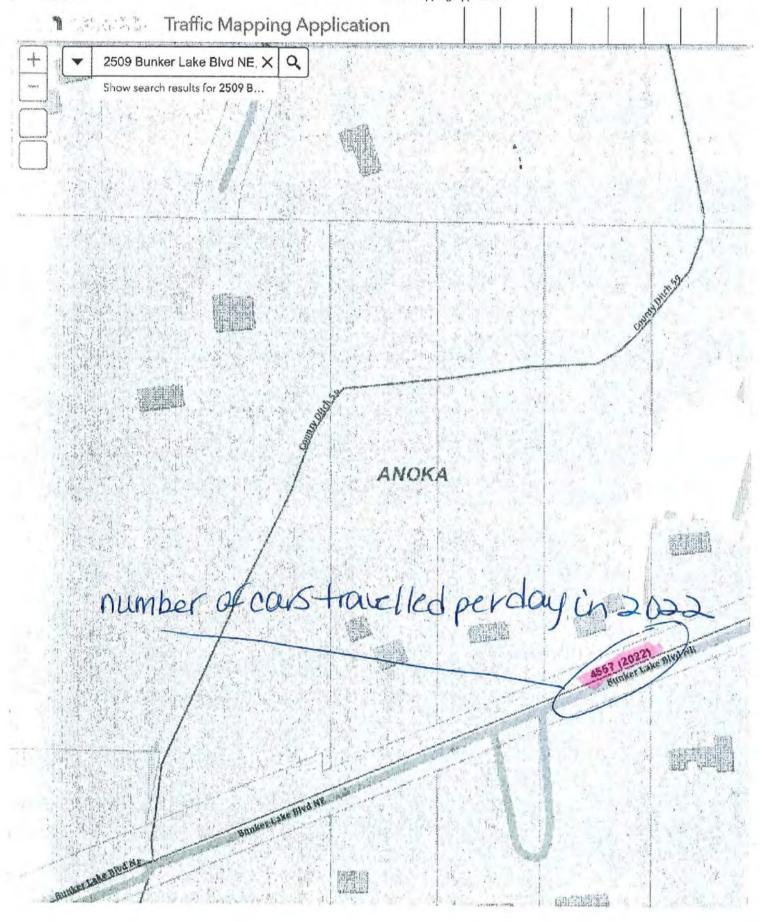

# 11.0 COUNCIL BUSINESS

- 11.1 Committee Reports
- 11.2 Discussion of the request for a variance to the 200-foot frontage road requirement for a lot split at 2509 Bunker Lake Boulevard NE
- 11.3 Announcements and future agenda items