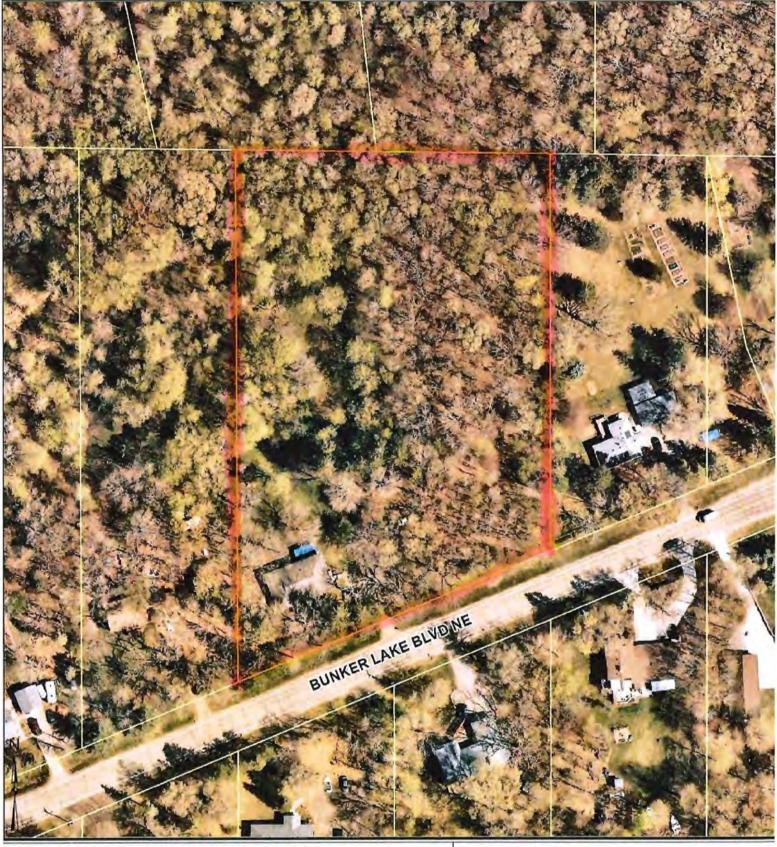

# 11.0 COUNCIL BUSINESS

- 11.1 Committee Reports
- 11.2 Discussion of the request for a variance to the 200-foot frontage road requirement for a lot split at 2509 Bunker Lake Boulevard NE
- 11.3 Announcements and future agenda items