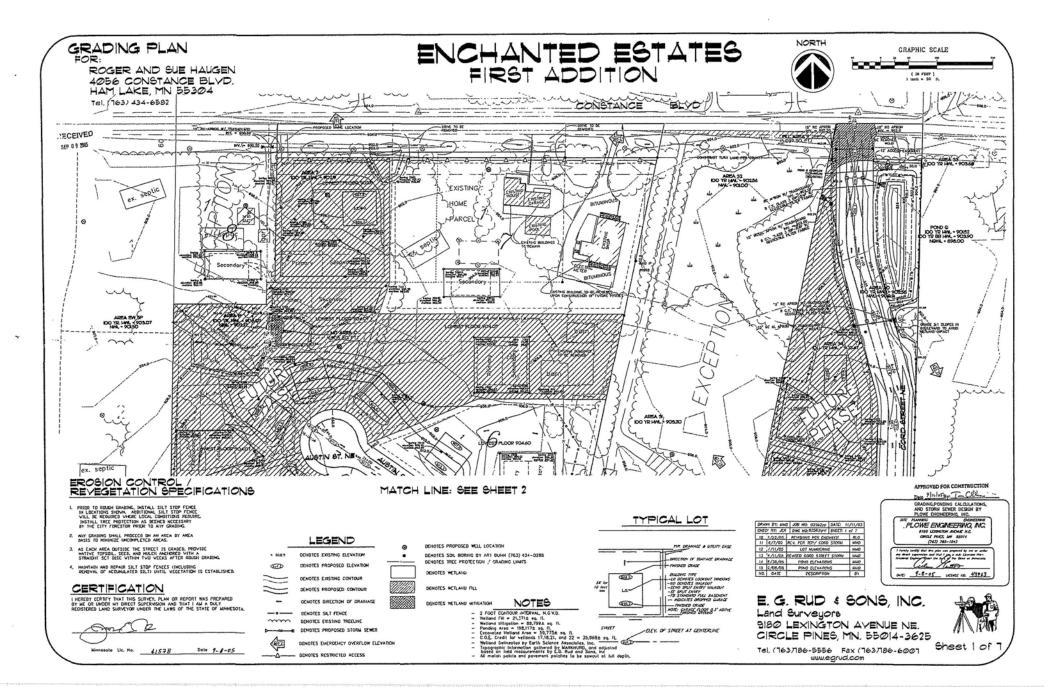

# 5.0 PLANNING COMMISSION RECOMMENDATIONS

- 5.1 Roger and Sue Haugen, S & R Developers LLC, requesting Preliminary Plat approval for Enchanted Estates 4<sup>th</sup> Addition (9 Single Family Residential lots) in Section 14
- 5.2 Gary Magnuson requesting approval of a subdivision through a Minor Plat of Magnuson Estates (2 lots) in Section 9