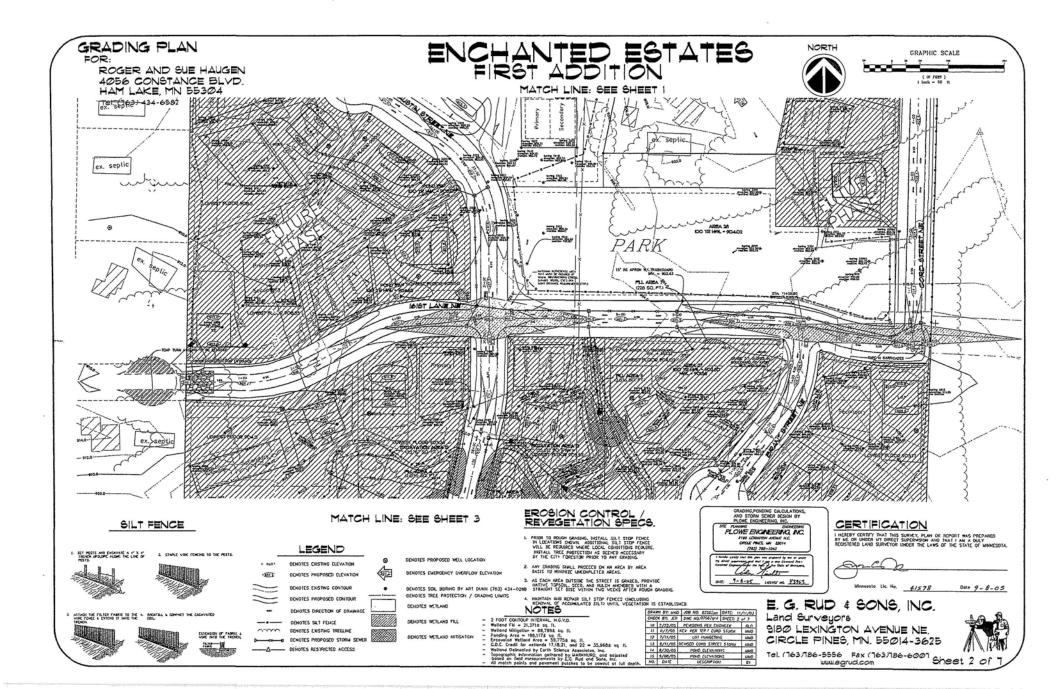

# 5.0 PLANNING COMMISSION RECOMMENDATIONS

- 5.1 Roger and Sue Haugen, S & R Developers LLC, requesting Preliminary Plat approval for Enchanted Estates 4<sup>th</sup> Addition (9 Single Family Residential lots) in Section 14
- 5.2 Gary Magnuson requesting approval of a subdivision through a Minor Plat of Magnuson Estates (2 lots) in Section 9