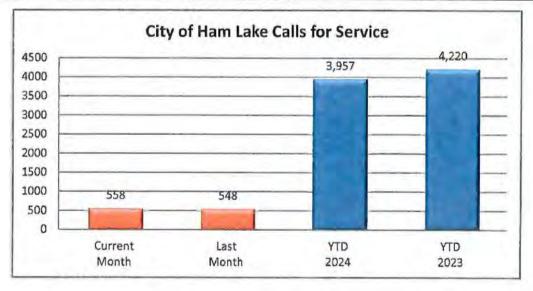

## CITY OF HAM LAKE - JANUARY - AUGUST 2024

| OFFENSE          | JAN | FEB | MAR | APR | MAY | JUN | JUL | AUG | SEP | ост | NOV | DEC  | YTD<br>2024 | YTD<br>2023 |
|------------------|-----|-----|-----|-----|-----|-----|-----|-----|-----|-----|-----|------|-------------|-------------|
| Call for Service | 453 | 442 | 446 | 483 | 500 | 527 | 548 | 558 |     |     |     |      | 3,957       | 4,220       |
| Burglaries       | 0   | 2   | 0   | 1   | 1   | 1   | 3   | 1   |     |     |     |      | 9           | 6           |
| Thefts           | 17  | 12  | 5   | 9   | 8   | 12  | 12  | 6   |     |     |     |      | 81          | 84          |
| Crim Sex Conduct | 0   | 0   | 0   | 0   | 0   | 0   | 0   | 0   |     |     |     |      | 0           | 3           |
| Assault          | 1   | 5   | 0   | 2   | 3   | 1   | 2   | 1   |     |     |     |      | 15          | 19          |
| Dam to Property  | 1   | 3   | 5   | 3   | 2   | 7   | 7   | 5   |     |     |     |      | 33          | 12          |
| Harass Comm      | 0   | 0   | 0   | 1   | 0   | 0   | 0   | 0   |     |     |     |      | 1           | 0           |
| PI Accidents     | 3   | 2   | 5   | 5   | 8   | 14  | 11  | 8   |     |     |     | 1.20 | 56          | 42          |
| PD Accidents     | 24  | 21  | 30  | 22  | 39  | 24  | 24  | 25  |     |     |     |      | 209         | 223         |
| Medical          | 58  | 47  | 63  | 79  | 72  | 66  | 56  | 69  |     |     |     |      | 510         | 472         |
| Animal Complaint | 25  | 18  | 30  | 27  | 27  | 32  | 32  | 33  |     |     |     |      | 224         | 245         |
| Alarms           | 31  | 23  | 26  | 18  | 32  | 27  | 34  | 34  |     |     |     |      | 225         | 225         |
| Felony Arrests   | 1   | 8   | 1   | з   | 3   | 2   | З   | 2   |     |     |     |      | 23          | 20          |
| GM Arrests       | 2   | 5   | 4   | 4   | 6   | 3   | 3   | 3   |     |     |     |      | 30          | 33          |
| Misd Arrests     | 5   | 6   | 6   | 5   | 7   | 9   | 4   | 7   |     |     |     |      | 49          | 38          |
| DUI Arrests      | 2   | 3   | 2   | 2   | 5   | 6   | 1   | 2   |     |     |     |      | 23          | 24          |
| Drug Arrests     | D   | 2   | 1   | 3   | 2   | 1   | 1   | 0   |     |     |     |      | 10          | 10          |
| Domestic Arrests | 0   | 1   | 0   | 2   | 3   | 1   | 1   | 0   | 1   |     |     |      | 8           | 12          |
| Warrant Arrests  | 9   | 3   | 2   | 6   | 1   | 3   | 5   | 5   |     |     |     |      | 34          | 37          |
| Traffic Stops    | 227 | 224 | 219 | 203 | 221 | 206 | 277 | 250 | -   |     |     |      | 1,827       | 1536        |
| Traffic Arrests  | 71  | 64  | 78  | 59  | 64  | 79  | 110 | 78  |     |     |     |      | 603         | 365         |