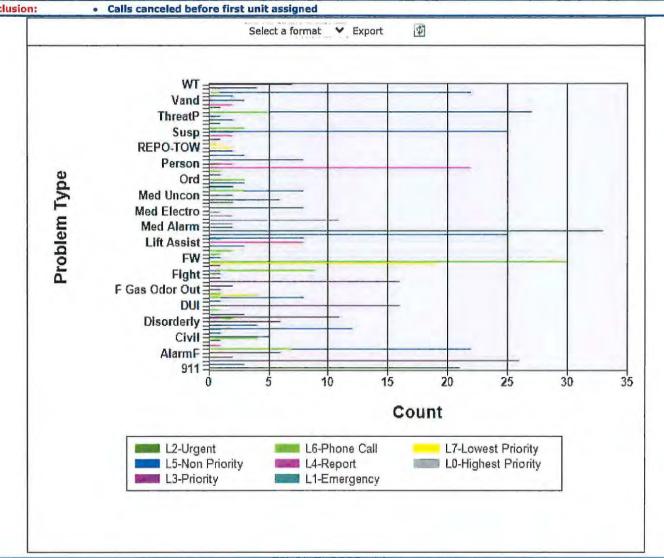

# Problem Type Summary

3:52 PM 09/04/2024 Data Source: Data Warehouse

| Printley | pescripifon         |  |
|----------|---------------------|--|
| 0        | LO-Highest Priority |  |
| 1        | L1-Emergency        |  |
| 2        | L2-Urgent           |  |
| 3        | L3-Priority         |  |
| 4        | L4-Report           |  |
| 5        | L5-Non Priority     |  |
| 6        | L6-Phone Call       |  |
| 7        | L7-Lowest Priority  |  |

|                                |   |   |    | Pr | Vision |            |   |   |       |
|--------------------------------|---|---|----|----|--------|------------|---|---|-------|
| Problem Type                   | 0 | 1 | 2  | 3  | 4      | 100<br>100 | 6 | 2 | Fotal |
|                                |   |   | 21 |    |        |            |   |   | 21    |
| 11<br>Bandor                   |   |   |    |    |        | 3          |   |   | 3     |
| lbuse                          |   |   |    |    |        |            |   |   |       |
| Linsel                         |   |   |    |    |        |            |   |   |       |
| Abusal <sup>a</sup><br>Abusala |   |   |    | 26 |        |            |   |   | 26    |

| AlarmCO                 |                                         | l |          | 2   |          |         |          |                                                  | 2    |
|-------------------------|-----------------------------------------|---|----------|-----|----------|---------|----------|--------------------------------------------------|------|
| AlarmCOill              |                                         |   |          |     |          |         |          |                                                  |      |
| AlarmF                  |                                         |   |          | 6   |          |         |          |                                                  | 6    |
| AlarmFsmoke             |                                         |   |          |     |          |         |          |                                                  |      |
| AlarmHoldup             |                                         |   |          |     |          |         |          |                                                  |      |
| AlarmV                  |                                         |   |          |     |          |         |          |                                                  |      |
| AlarmWF                 |                                         |   |          |     |          |         |          |                                                  |      |
| Animal                  |                                         |   |          |     |          | 22      | 7        |                                                  | 29   |
| AnimalResc              |                                         |   |          |     |          |         |          |                                                  |      |
| Arson                   |                                         |   |          |     |          |         |          | <u> </u>                                         |      |
| Assault                 |                                         |   |          |     |          |         | ļ        |                                                  |      |
| AssaultP                |                                         |   |          |     |          |         |          |                                                  |      |
| Boat Assist             |                                         |   |          |     |          |         |          |                                                  |      |
| Bomb                    |                                         |   | ļ        |     |          |         |          |                                                  |      |
| Bombs                   |                                         |   | ļ        |     |          |         |          |                                                  |      |
| Broadcast               |                                         |   | <u> </u> |     |          |         |          | ļ                                                |      |
| Burg                    |                                         |   |          |     | 1        |         |          | ļ                                                | 1    |
| BurgP                   |                                         |   | 1        |     |          |         |          |                                                  | 1    |
| Civil<br>CivilP         |                                         |   | ļ        |     |          | 5       | 4        |                                                  | 9    |
| CSC                     |                                         |   |          |     |          | 4       | <u> </u> |                                                  |      |
| Debris                  |                                         |   |          |     |          | 1<br>12 | 1        |                                                  | 1 13 |
| Deer                    |                                         |   |          |     |          | 4       | <u> </u> |                                                  | 4    |
| Disorderiy              |                                         |   |          | 6   |          | 4       |          |                                                  | 6    |
| Dom                     |                                         |   |          | 11  | 1        | 2       | 2        | <u> </u>                                         | 16   |
| DamP                    |                                         | 3 |          |     |          |         | -        | <del> </del>                                     | 3    |
| Drugs                   |                                         |   | <u> </u> |     |          |         | 1        | <del>                                     </del> | 1    |
| DUI                     |                                         |   |          | 16  |          |         | <u> </u> |                                                  | 16   |
| Dumping                 |                                         |   |          |     |          | 1       |          |                                                  | 1    |
| Escort                  | <u> </u>                                |   | <b>!</b> |     |          | 8       | 1        |                                                  | 9    |
| Expat                   |                                         |   | <u> </u> |     |          |         | 1        | 4                                                | 5    |
| F Aircraft              |                                         |   |          |     |          |         |          |                                                  |      |
| F Assist                | <u>u</u>                                |   |          |     |          |         |          |                                                  |      |
| F CleanUp               | <b>K.</b>                               |   |          |     |          |         |          |                                                  |      |
| F Collapse              |                                         |   |          |     |          |         |          |                                                  |      |
| F Dump                  |                                         |   |          |     |          |         |          |                                                  |      |
| F Elec Smell            |                                         |   |          |     |          |         |          |                                                  |      |
| F Expl                  |                                         |   |          |     |          |         |          |                                                  |      |
| F Gas Odor In           |                                         |   |          |     |          |         |          |                                                  |      |
| F Gas Odor Out          |                                         |   |          | 1   |          |         |          |                                                  | 1    |
| F Grass fire            | ******************                      |   |          |     |          |         |          |                                                  |      |
| F INegai                |                                         |   |          | 2   |          |         |          |                                                  | 2    |
| FMisc                   |                                         |   |          |     | <u> </u> |         |          |                                                  | -    |
| F Mutual Aid            |                                         |   |          |     |          |         |          |                                                  |      |
| FOven                   |                                         |   |          |     |          |         |          |                                                  |      |
| F Powerlines            |                                         |   |          | 16  |          |         | <b> </b> |                                                  | 16   |
| F Smokein<br>F SmokeOut |                                         | ļ |          | 1   |          |         |          |                                                  | 4    |
| F Structure             |                                         |   |          | Т Т |          |         |          |                                                  | 1    |
| F Train                 |                                         |   |          |     | <u> </u> |         |          |                                                  |      |
| r Veh                   |                                         |   |          |     |          |         |          |                                                  |      |
| F Water Rescue          |                                         |   |          |     |          |         |          |                                                  |      |
| Fight                   |                                         |   | 1        |     |          |         |          |                                                  | 1    |
| Flood in                |                                         |   |          |     |          |         |          |                                                  |      |
| Flood out               |                                         |   |          |     |          |         |          |                                                  |      |
| Fraud                   |                                         |   |          |     | 1        | 4       | 9        |                                                  | 14   |
| Praude                  |                                         |   |          | 1   |          |         |          |                                                  | 1    |
| P.J                     | *************************************** |   |          |     |          |         | 30       | 19                                               | 49   |
|                         |                                         |   |          |     |          | 1       |          |                                                  | 1    |
| Gun                     |                                         |   |          | 1   |          |         | 1        |                                                  | 2    |
| Harass                  |                                         |   |          | 1   |          |         | 2        |                                                  | 3    |
| Info                    |                                         |   |          |     |          | 3       |          |                                                  | 3    |
| Lift Assist             |                                         |   |          |     | 8        |         |          |                                                  | 8    |
| Liq                     |                                         |   |          |     |          |         |          |                                                  |      |
| Lockout                 |                                         |   |          |     |          | 8       | 1        |                                                  | 9    |
| Lemberschill            |                                         | I | l        | I   | I        |         | I        | l i                                              | I    |

LockoutP

| MA                                                                                                                                                                                                                                                   |                   |         |                |   |              | 25                      |          |          | 25                                                                   |
|------------------------------------------------------------------------------------------------------------------------------------------------------------------------------------------------------------------------------------------------------|-------------------|---------|----------------|---|--------------|-------------------------|----------|----------|----------------------------------------------------------------------|
| MASS                                                                                                                                                                                                                                                 |                   |         |                |   |              |                         |          |          |                                                                      |
| Med -                                                                                                                                                                                                                                                |                   | 33      |                |   |              |                         |          |          | 33                                                                   |
| Med Abdominal Pain                                                                                                                                                                                                                                   |                   |         |                |   |              |                         |          |          |                                                                      |
| Med Alarm                                                                                                                                                                                                                                            |                   | 2       |                |   |              |                         |          |          | 2                                                                    |
| Med Allergic                                                                                                                                                                                                                                         | 2                 |         |                |   |              |                         |          |          | 2                                                                    |
| Med Assault                                                                                                                                                                                                                                          |                   |         |                |   |              |                         |          |          |                                                                      |
| Med Bleed                                                                                                                                                                                                                                            |                   |         |                |   |              |                         |          |          |                                                                      |
| Med Breathing Diff                                                                                                                                                                                                                                   | 11                |         |                |   |              |                         |          |          | 11                                                                   |
| Med Breathing Not                                                                                                                                                                                                                                    | 2                 |         |                |   |              |                         |          |          | 2                                                                    |
| Med Choking                                                                                                                                                                                                                                          |                   |         |                |   |              |                         |          |          |                                                                      |
| Med Drown                                                                                                                                                                                                                                            |                   |         |                |   |              |                         |          |          |                                                                      |
| Med Electro                                                                                                                                                                                                                                          | 1                 |         |                |   |              |                         |          |          | 1                                                                    |
| Med Fall                                                                                                                                                                                                                                             |                   |         |                |   |              |                         |          |          |                                                                      |
| Med Heart                                                                                                                                                                                                                                            | ***************** | 8       |                |   |              |                         |          |          | 8                                                                    |
| Med Hold                                                                                                                                                                                                                                             |                   |         | 2              |   |              |                         |          |          | 2                                                                    |
| Med Info                                                                                                                                                                                                                                             |                   |         | † <del>-</del> |   | <b></b>      |                         |          |          |                                                                      |
| Wed OB                                                                                                                                                                                                                                               |                   |         |                |   |              |                         |          |          |                                                                      |
| Med Priority                                                                                                                                                                                                                                         |                   |         | <u> </u>       |   |              |                         |          |          |                                                                      |
| Med Selzure                                                                                                                                                                                                                                          |                   |         |                |   | <del> </del> |                         |          |          |                                                                      |
| med stab-Gunshot                                                                                                                                                                                                                                     |                   | <b></b> | <b></b>        |   | <del> </del> |                         |          | <b> </b> |                                                                      |
| Med Stroke                                                                                                                                                                                                                                           |                   | -       |                |   |              |                         |          |          |                                                                      |
|                                                                                                                                                                                                                                                      |                   | 6       | <u> </u>       |   | <b></b>      | <del> </del>            | <b> </b> |          | 6                                                                    |
| Med Uncon                                                                                                                                                                                                                                            | ,                 | 2       | <del> </del>   |   | <b></b>      |                         |          |          | 2                                                                    |
| Medex                                                                                                                                                                                                                                                |                   |         | <b></b>        |   |              |                         |          |          | 4.4                                                                  |
| Wisc                                                                                                                                                                                                                                                 |                   |         | <u> </u>       |   |              | 8                       | 3        |          | 11                                                                   |
| Misco                                                                                                                                                                                                                                                |                   |         |                |   |              | 2                       | 2        |          | 4                                                                    |
| Noise                                                                                                                                                                                                                                                |                   |         |                |   |              | 3                       |          |          | 3                                                                    |
| NoTag                                                                                                                                                                                                                                                |                   |         |                |   |              |                         |          |          |                                                                      |
| Ord                                                                                                                                                                                                                                                  |                   |         |                |   |              |                         | 3        |          | 3                                                                    |
| Other                                                                                                                                                                                                                                                |                   |         |                |   |              | 1                       |          |          | 1                                                                    |
| Park                                                                                                                                                                                                                                                 |                   |         |                |   |              | 1                       | 1        |          | 2                                                                    |
| <b>PD</b>                                                                                                                                                                                                                                            |                   |         |                |   | 22           |                         | 3        |          | 25                                                                   |
| Person                                                                                                                                                                                                                                               |                   |         |                |   | 2            |                         | 1        |          | 3                                                                    |
| PI                                                                                                                                                                                                                                                   | -                 | 8       |                |   |              |                         |          |          | 8                                                                    |
| POR                                                                                                                                                                                                                                                  |                   |         |                |   |              | 3                       |          |          | 3                                                                    |
| Property                                                                                                                                                                                                                                             |                   |         |                |   |              |                         |          |          |                                                                      |
|                                                                                                                                                                                                                                                      |                   |         |                |   |              | 2                       |          |          | 2                                                                    |
| P.V.                                                                                                                                                                                                                                                 |                   |         |                |   |              | 2                       |          |          |                                                                      |
| P.W.                                                                                                                                                                                                                                                 |                   |         |                |   |              | 2                       |          | 2        | 2                                                                    |
| PW<br>REPO-TOW                                                                                                                                                                                                                                       |                   |         |                |   |              | 2                       |          | 2        |                                                                      |
| PW<br>Repo-tow<br>Rj                                                                                                                                                                                                                                 |                   |         |                |   |              | 2                       |          |          | 2                                                                    |
| PVV<br>REPO-TOVV<br>RJ<br>RoadClosure                                                                                                                                                                                                                |                   |         |                |   |              | 2                       |          | 2        | 2                                                                    |
| PW<br>REPO-TOW<br>RJ<br>RozdClosure<br>Robbery                                                                                                                                                                                                       |                   |         |                |   |              | 2                       |          |          | 2                                                                    |
| PW<br>REPO-TOW<br>RJ<br>RozdClosure<br>Robbery<br>RobberyP                                                                                                                                                                                           |                   |         |                | 1 |              | 2                       |          |          | 2 2 1                                                                |
| PW<br>REPO-TOW<br>RJ<br>RoadClosure<br>Robbery<br>RobberyP<br>Shots                                                                                                                                                                                  |                   |         |                | 1 |              | 2                       |          |          | 2                                                                    |
| PW<br>REPO-TOW<br>RJ<br>RoadClosure<br>Robbery<br>RobberyP<br>Shots<br>Slumper                                                                                                                                                                       |                   |         |                | 1 |              | 2                       |          |          | 2 2 1                                                                |
| PW<br>REPO-TOW<br>RJ<br>RoadClosure<br>Robbery<br>RobberyP<br>Shots<br>Slumper<br>StolenProp                                                                                                                                                         |                   |         |                | 1 |              | 2                       |          |          | 2 1 1                                                                |
| PW REPO-TOW RJ RoadClosure Robbery RobberyP Shots Slumper StolenProp Suicide                                                                                                                                                                         |                   |         |                | 1 | 2            | 2                       |          |          | 2 2 1                                                                |
| PW REPO-TOW RJ RoadClosure Robbery RobberyP Shots Slumper StolenProp Suicide SuicideP                                                                                                                                                                |                   |         |                | 1 | 2            |                         |          |          | 2<br>2<br>1<br>1                                                     |
| PW REPO-TOW RJ RoadClosure Robbery RobberyP Shots Slumper StolenProp Suicide SuicideP Susp                                                                                                                                                           |                   |         |                | 1 | 2            | 2                       | 2        |          | 2 1 1                                                                |
| PW REPO-TOW RJ RoadClosure Robbery RobberyP Shots Slumper StolenProp Suicide SuicideP SuspP                                                                                                                                                          |                   |         |                | 1 | 2            | 25                      |          |          | 2<br>2<br>1<br>1<br>2<br>27                                          |
| PW REPO-TOW RJ RoadClosure Robbery RobberyP Shots Slumper StolenProp Suicide SuicideP Susp SuspP                                                                                                                                                     |                   |         |                | 1 | 2            |                         | 2        |          | 2<br>2<br>1<br>1<br>2<br>27                                          |
| PW REPO-TOW RJ RoadClosure Robbery RobberyP Shots Slumper StolenProp Suicide SuicideP Susp Susp Thefi                                                                                                                                                |                   |         | 1              | 1 | 2            | 25                      |          |          | 2<br>2<br>1<br>1<br>2<br>27<br>4<br>1                                |
| PW REPO-TOW RJ RoadClosure Robbery RobberyP Shots Slumper StolenProp Suicide SuicideP Susp Susp Thefi ThefitP                                                                                                                                        |                   |         | 1              |   | 2            | 25                      |          |          | 2<br>2<br>1<br>1<br>2<br>27<br>4<br>1<br>2                           |
| PW REPO-TOW R3 RoadClosure Robbery RobberyP Shots Slumper StolenProp Suicide SuicideP Susp Susp Thefi TheftP Threat                                                                                                                                  |                   |         | 1              | 1 | 2            | 25                      | 3        |          | 2<br>2<br>1<br>1<br>2<br>27<br>4<br>1<br>2                           |
| PW REPO-TOW RJ RoadClosure RobberyP Shots Slumper StolenProp Suicide SuicideP Susp SuspP Theft TheftP Threat ThreatF                                                                                                                                 |                   |         | 1              |   | 2            | 25                      |          |          | 2<br>2<br>1<br>1<br>2<br>27<br>4<br>1<br>2                           |
| PW REPO-TOW R3 RoadClosure Robbery RobberyP Shots Slumper StolenProp Suicide SuicideP Susp SuspP Theft TheftP Threat ThreatF Traf                                                                                                                    |                   |         |                |   | 2            | 25                      | 3        |          | 2<br>2<br>1<br>1<br>2<br>27<br>4<br>1<br>2<br>1<br>32                |
| PW REPO-TOW R3 RoadClosure Robbery RobberyP Shots Slumper StolenProp Suicide SuicideP Susp SuspP Theft Theft Threat Threat Tres UNK                                                                                                                  |                   |         | 1              |   |              | 25                      | 3        |          | 2<br>2<br>1<br>1<br>2<br>27<br>4<br>1<br>2<br>1<br>32                |
| PW REPO-TOW RJ RoadClosure RobberyP RobberyP Shots Slumper StolenProp Suicide SuicideP Susp SuspP Theft Theft Threat Threat Threat Tres UNK Unsecure                                                                                                 |                   |         |                |   | 2            | 25<br>1<br>2<br>27      | 3        |          | 2<br>2<br>1<br>1<br>2<br>27<br>4<br>1<br>2<br>1<br>32                |
| PW REPO-TOW RJ RoadClosure Robbery RobberyP Shots Siumper StolenProp Suicide SuicideP Susp SuspP Theft TheftP Threat Threat Threat Tres UNK Unsecure                                                                                                 |                   |         |                |   |              | 25                      | 3        |          | 2<br>2<br>1<br>1<br>2<br>27<br>4<br>1<br>2<br>1<br>32                |
| PW REPO-TOW RJ RoadClosure RobberyP RobberyP Shots Slumper StolenProp Suicide SuicideP Susp SuspP Theft Theft Threat Threat Threat Tres UNK Unsecure                                                                                                 |                   |         |                |   |              | 25<br>1<br>2<br>27      | 3        |          | 2<br>2<br>1<br>1<br>2<br>27<br>4<br>1<br>2<br>1<br>32                |
| PW REPO-TOW RJ RoadClosure Robbery RobberyP Shots Siumper StolenProp Suicide SuicideP Susp SuspP Theft TheftP Threat Threat Threat Tres UNK Unsecure                                                                                                 |                   |         |                |   |              | 25<br>1<br>2<br>27      | 3        |          | 2<br>2<br>1<br>1<br>2<br>27<br>4<br>1<br>2<br>1<br>32                |
| PW REPO-TOW RJ RoadClosure Robbery RobberyP Shots Siumper StolenProp Suicide SuicideP Susp SuspP Thefit TheftP Threat Threat Traf Tres UNK Unsecure Vand                                                                                             |                   |         |                |   |              | 25<br>1<br>2<br>27      | 3        |          | 2<br>2<br>1<br>1<br>2<br>27<br>4<br>1<br>2<br>1<br>32<br>1<br>2<br>3 |
| PW REPO-TOW RJ RoadClosure Robbery RobberyP Shots Siumper StolenProp Suicide SuicideP Susp SuspP Thefit Thefit Thefit Threat Threat Traf Tres UNK Unsecure Vand VandP VehThefit VehThefit VehThefit                                                  |                   |         |                |   |              | 25<br>1<br>2<br>27      | 3        |          | 2<br>2<br>1<br>1<br>2<br>27<br>4<br>1<br>2<br>1<br>32<br>1<br>2<br>3 |
| PW REPO-TOW RJ RoadClosure Robbery RobberyP Shots Slumper StolenProp Suicide SuicideP Susp SuspP Thefit Thefit Thefit Threat Threat Threat Traf Tres UNK Unsecure Vand VandP VehTheft VehTheft VehTheft VehTheft VehTheft VehTheft VehTheft VehTheft |                   |         |                |   |              | 25<br>1<br>2<br>27      | 3        |          | 2<br>2<br>1<br>1<br>2<br>27<br>4<br>1<br>2<br>1<br>32<br>1<br>2<br>3 |
| PW REPO-TOW RJ RoadClosure Robbery RobberyP Shots Siumper StolenProp Suicide SuicideP Susp SuspP Thefi Thefi Thefi Threat Threat Threat Traf Tres UNK Unsecure Vand VandP VehTheft VehTheft VehTheft Weapon Weather                                  |                   |         |                |   |              | 25<br>1<br>2<br>27<br>3 | 5        |          | 2<br>2<br>1<br>1<br>2<br>27<br>4<br>1<br>2<br>1<br>32<br>1<br>2<br>3 |
| PW REPO-TOW RJ RoadClosure Robbery RobberyP Shots Slumper StolenProp Suicide SuicideP Susp SuspP Thefi Thefi Thefi Threat Threat Threat Traf Tres UNK Unsecure Vand VandP VehTheft VehTheft VehTheft Weapon Weather                                  |                   |         |                | 1 |              | 25<br>1<br>2<br>27      | 3        |          | 2 2 1 1 2 27 4 1 2 1 32 1 2 3 2 2 3                                  |
| PW REPO-TOW RJ RoadClosure Robbery RobberyP Shots Siumper StolenProp Suicide SuicideP Susp SuspP Thefi Thefi Thefi Threat Threat Threat Traf Tres UNK Unsecure Vand VandP VehTheft VehTheft VehTheft Weapon Weather                                  |                   |         |                |   |              | 25<br>1<br>2<br>27<br>3 | 5        |          | 2<br>2<br>1<br>1<br>2<br>27<br>4<br>1<br>2<br>1<br>32<br>1<br>2<br>3 |

Total 16 62 27 103 39 201 84 26 558

Go Back | Close