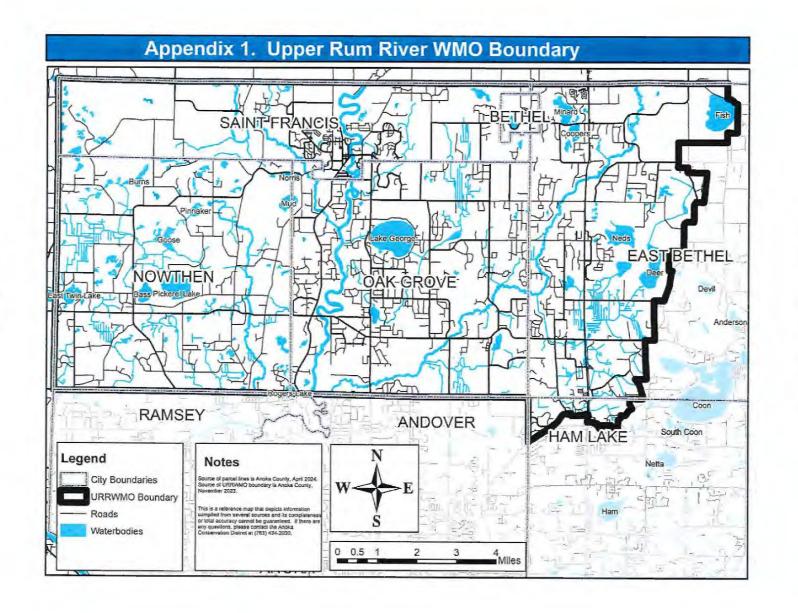

- 4.1 Approval of minutes of September 3, 2024 and Workshop minutes of September 3, 2024
- 4.2 Approval of claims
- 4.3 Approval of a Resolution accepting a \$200 donation for the Ham Lake Fire Department
- 4.4 Approval of the Final Upper Rum River Watershed Management Organization Joints Powers Agreement (JPA) and adoption of a Resolution
- 4.5 Approval of a Resolution scheduling a public hearing to vacate a portion of an alley easement at 2129 158<sup>th</sup> Lane NE