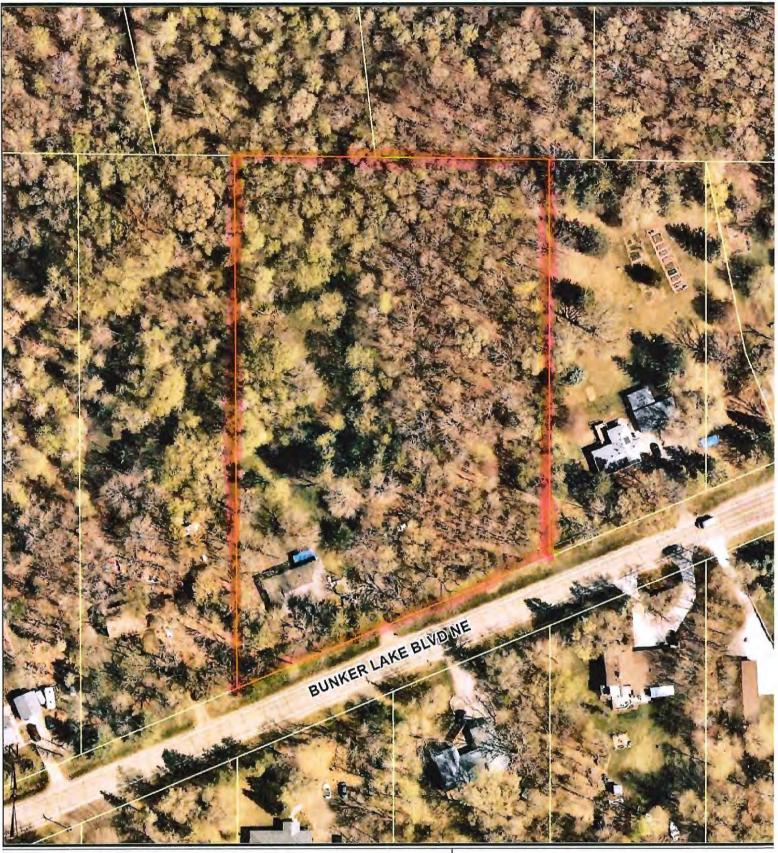

## 5.0 PLANNING COMMISSION RECOMMENDATIONS

- Roger and Sue Haugen, S & R Developers LLC, requesting Preliminary Plat approval for Enchanted Estates 4<sup>th</sup> Addition (9 Single Family Residential lots) in Section 14
- 5.2 Gary Magnuson requesting approval of a subdivision through a Minor Plat of Magnuson Estates (2 lots) in Section 9
- **6.0 ECONOMIC DEVELOPMENT AUTHORITY** None
- 7.0 **APPEARANCES** None
- 8.0 CITY ATTORNEY
- 8.1 Discussion of acting on the Letter of Credit (LOC) in the amount of \$167,460 for Evergreen Estates and adoption of a Resolution
- 8.2 Discussion of obtaining an appraisal for a 15-foot wide trail easement located on Lot 8, Block 5, Evergreen Estates
- 9.0 CITY ENGINEER
- 10.0 CITY ADMINISTRATOR
- 11.0 COUNCIL BUSINESS
- 11.1 Committee Reports
- 11.2 Discussion of the request for a variance to the 200-foot frontage road requirement for a lot split at 2509 Bunker Lake Boulevard NE
- 11.3 Announcements and future agenda items