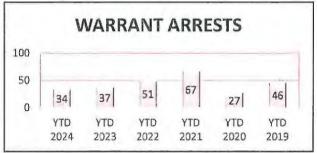

# CITY OF HAM LAKE - JANUARY - AUGUST 2024

| OFFENSE          | JAN | FEB | MAR | APR | MAY | JUN | JUL | AUG | SEP | ост | NOV | DEC | YTD<br>2024 | YTD<br>2023 |
|------------------|-----|-----|-----|-----|-----|-----|-----|-----|-----|-----|-----|-----|-------------|-------------|
| Call for Service | 453 | 442 | 446 | 483 | 500 | 527 | 548 | 558 |     |     |     |     | 3,957       | 4,220       |
| Burglaries       | 0   | 2   | 0   | 1   | 1   | 1   | 3   | 1   |     |     |     |     | 9           | 6           |
| Thefts           | 17  | 12  | 5   | 9   | 8   | 12  | 12  | 6   |     |     |     |     | 81          | 84          |
| Crim Sex Conduct | 0   | 0   | 0   | 0   | 0   | 0   | 0   | 0   |     |     |     |     | 0           | 3           |
| Assault          | 1   | 5   | 0   | 2   | 3   | 1   | 2   | 1   |     |     |     |     | 15          | 19          |
| Dam to Property  | 1   | 3   | 5   | 3   | 2   | 7   | 7   | 5   |     |     |     |     | 33          | 12          |
| Harass Comm      | 0   | 0   | 0   | 1   | 0   | 0   | 0   | 0   |     |     |     |     | 1           | 0           |
| PI Accidents     | 3   | 2   | 5   | 5   | 8   | 14  | 11  | 8   |     |     |     |     | 56          | 42          |
| PD Accidents     | 24  | 21  | 30  | 22  | 39  | 24  | 24  | 25  |     |     |     |     | 209         | 223         |
| Medical          | 58  | 47  | 63  | 79  | 72  | 66  | 56  | 69  |     |     |     |     | 510         | 472         |
| Animal Complaint | 25  | 18  | 30  | 27  | 27  | 32  | 32  | 33  |     |     |     |     | 224         | 245         |
| Alarms           | 31  | 23  | 26  | 18  | 32  | 27  | 34  | 34  |     |     |     |     | 225         | 225         |
| Felony Arrests   | 1   | 8   | 1   | 3   | 3   | 2   | 3   | 2   |     |     |     |     | 23          | 20          |
| GM Arrests       | 2   | 5   | 4   | 4   | 6   | 3   | 3   | 3   |     |     |     |     | 30          | 33          |
| Misd Arrests     | 5   | 6   | 6   | 5   | 7   | 9   | 4   | 7   |     |     |     |     | 49          | 38          |
| DUI Arrests      | 2   | 3   | 2   | 2   | 5   | 6   | 1   | 2   |     |     |     |     | 23          | 24          |
| Drug Arrests     | 0   | 2   | 1   | 3   | 2   | 1   | 1   | 0   |     |     |     |     | 10          | 10          |
| Domestic Arrests | 0   | 1   | 0   | 2   | 3   | 1   | 1   | 0   |     |     |     |     | 8           | 12          |
| Warrant Arrests  | 9   | 3   | 2   | 6   | 1   | 3   | 5   | 5   |     |     |     |     | 34          | 37          |
| Traffic Stops    | 227 | 224 | 219 | 203 | 221 | 206 | 277 | 250 |     |     |     |     | 1,827       | 1536        |
| Traffic Arrests  | 71  | 64  | 78  | 59  | 64  | 79  | 110 | 78  |     |     |     |     | 603         | 365         |