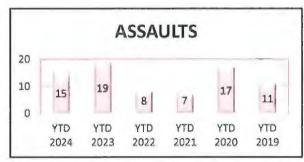

# CITY OF HAM LAKE - JANUARY - AUGUST 2024

| OFFENSE          | JAN | FEB | MAR | APR | MAY | JUN | JUL | AUG | SEP | ост | NOV | DEC | YTD<br>2024 | YTD<br>2023 |
|------------------|-----|-----|-----|-----|-----|-----|-----|-----|-----|-----|-----|-----|-------------|-------------|
| Call for Service | 453 | 442 | 446 | 483 | 500 | 527 | 548 | 558 |     |     |     |     | 3,957       | 4,220       |
| Burglaries       | 0   | 2   | 0   | 1   | 1   | 1   | 3   | 1   |     |     |     |     | 9           | 6           |
| Thefts           | 17  | 12  | 5   | 9   | 8   | 12  | 12  | 6   |     |     |     |     | 81          | 84          |
| Crim Sex Conduct | 0   | 0   | 0   | 0   | 0   | 0   | 0   | 0   |     |     |     |     | 0           | 3           |
| Assault          | 1   | 5   | 0   | 2   | 3   | 1   | 2   | 1   |     |     |     |     | 15          | 19          |
| Dam to Property  | 1   | 3   | 5   | 3   | 2   | 7   | 7   | 5   |     |     |     |     | 33          | 12          |
| Harass Comm      | 0   | 0   | 0   | 1   | 0   | 0   | 0   | 0   |     |     |     |     | 1           | 0           |
| PI Accidents     | 3   | 2   | 5   | 5   | 8   | 14  | 11  | 8   |     |     |     |     | 56          | 42          |
| PD Accidents     | 24  | 21  | 30  | 22  | 39  | 24  | 24  | 25  |     |     |     |     | 209         | 223         |
| Medical          | 58  | 47  | 63  | 79  | 72  | 66  | 56  | 69  |     |     |     |     | 510         | 472         |
| Animal Complaint | 25  | 18  | 30  | 27  | 27  | 32  | 32  | 33  |     |     |     |     | 224         | 245         |
| Alarms           | 31  | 23  | 26  | 18  | 32  | 27  | 34  | 34  |     |     |     |     | 225         | 225         |
| Felony Arrests   | 1   | 8   | 1   | 3   | 3   | 2   | 3   | 2   |     |     |     |     | 23          | 20          |
| GM Arrests       | 2   | 5   | 4   | 4   | 6   | 3   | 3   | 3   |     |     |     |     | 30          | 33          |
| Misd Arrests     | 5   | 6   | 6   | 5   | 7   | 9   | 4   | 7   |     |     |     |     | 49          | 38          |
| DUI Arrests      | 2   | 3   | 2   | 2   | 5   | 6   | 1   | 2   |     |     |     |     | 23          | 24          |
| Drug Arrests     | 0   | 2   | 1   | 3   | 2   | 1   | 1   | 0   |     |     |     |     | 10          | 10          |
| Domestic Arrests | 0   | 1   | 0   | 2   | 3   | 1   | 1   | 0   |     |     |     |     | 8           | 12          |
| Warrant Arrests  | 9   | 3   | 2   | 6   | 1   | 3   | 5   | 5   |     |     |     |     | 34          | 37          |
| Traffic Stops    | 227 | 224 | 219 | 203 | 221 | 206 | 277 | 250 |     |     |     |     | 1,827       | 1536        |
| Traffic Arrests  | 71  | 64  | 78  | 59  | 64  | 79  | 110 | 78  |     |     |     |     | 603         | 365         |