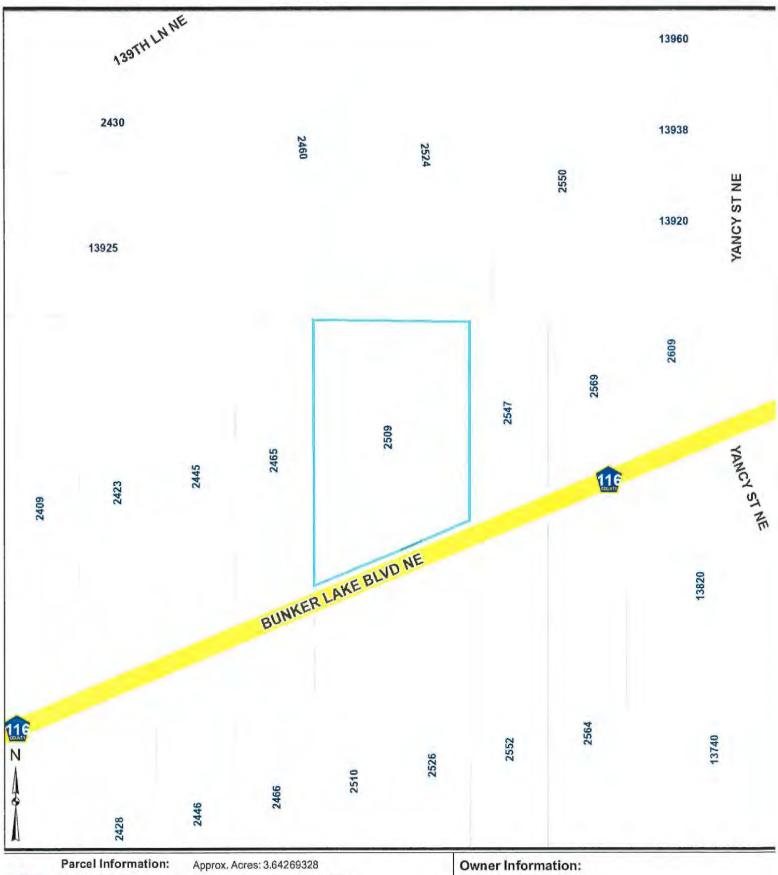

## 5.0 PLANNING COMMISSION RECOMMENDATIONS

- Roger and Sue Haugen, S & R Developers LLC, requesting Preliminary Plat approval for Enchanted Estates 4<sup>th</sup> Addition (9 Single Family Residential lots) in Section 14
- 5.2 Gary Magnuson requesting approval of a subdivision through a Minor Plat of Magnuson Estates (2 lots) in Section 9
- **6.0 ECONOMIC DEVELOPMENT AUTHORITY** None
- 7.0 **APPEARANCES** None
- 8.0 CITY ATTORNEY
- 8.1 Discussion of acting on the Letter of Credit (LOC) in the amount of \$167,460 for Evergreen Estates and adoption of a Resolution
- 8.2 Discussion of obtaining an appraisal for a 15-foot wide trail easement located on Lot 8, Block 5, Evergreen Estates
- 9.0 CITY ENGINEER
- 10.0 CITY ADMINISTRATOR
- 11.0 COUNCIL BUSINESS
- 11.1 Committee Reports
- 11.2 Discussion of the request for a variance to the 200-foot frontage road requirement for a lot split at 2509 Bunker Lake Boulevard NE
- 11.3 Announcements and future agenda items