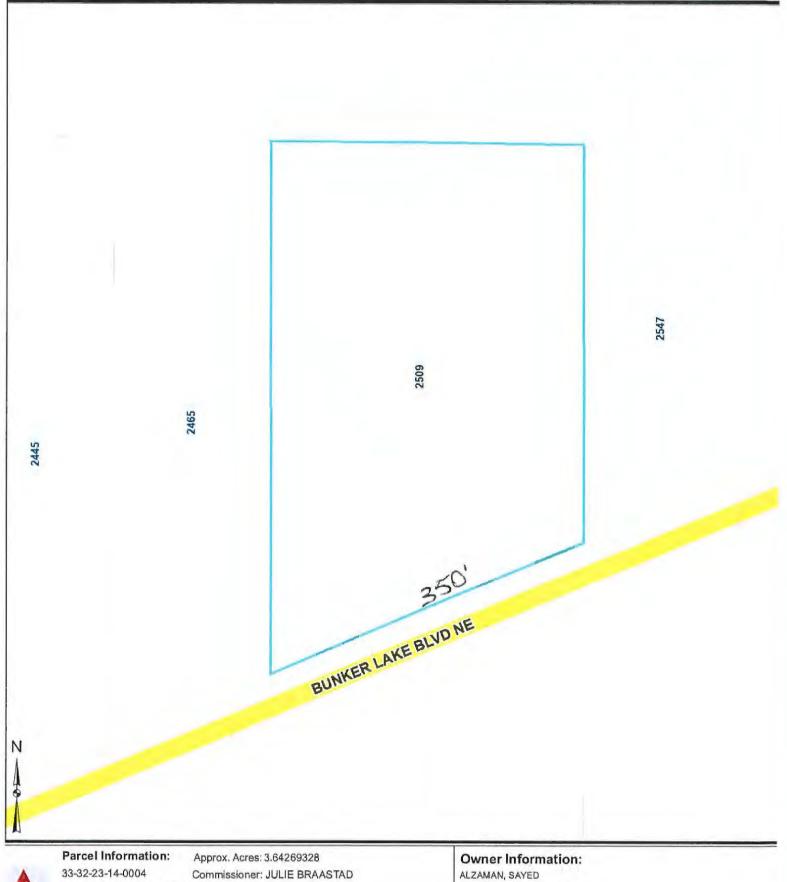

## 5.0 PLANNING COMMISSION RECOMMENDATIONS

- Roger and Sue Haugen, S & R Developers LLC, requesting Preliminary Plat approval for Enchanted Estates 4<sup>th</sup> Addition (9 Single Family Residential lots) in Section 14
- 5.2 Gary Magnuson requesting approval of a subdivision through a Minor Plat of Magnuson Estates (2 lots) in Section 9
- **6.0 ECONOMIC DEVELOPMENT AUTHORITY** None
- 7.0 **APPEARANCES** None
- 8.0 CITY ATTORNEY
- 8.1 Discussion of acting on the Letter of Credit (LOC) in the amount of \$167,460 for Evergreen Estates and adoption of a Resolution
- 8.2 Discussion of obtaining an appraisal for a 15-foot wide trail easement located on Lot 8, Block 5, Evergreen Estates
- 9.0 CITY ENGINEER
- 10.0 CITY ADMINISTRATOR
- 11.0 COUNCIL BUSINESS
- 11.1 Committee Reports
- 11.2 Discussion of the request for a variance to the 200-foot frontage road requirement for a lot split at 2509 Bunker Lake Boulevard NE
- 11.3 Announcements and future agenda items