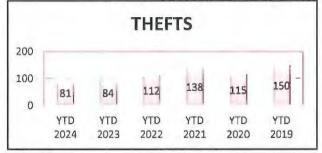

# CITY OF HAM LAKE - JANUARY - AUGUST 2024

| OFFENSE          | JAN | FEB | MAR | APR | MAY | JUN | JUL | AUG | SEP | ост | NOV | DEC | YTD<br>2024 | YTD<br>2023 |
|------------------|-----|-----|-----|-----|-----|-----|-----|-----|-----|-----|-----|-----|-------------|-------------|
| Call for Service | 453 | 442 | 446 | 483 | 500 | 527 | 548 | 558 |     |     |     |     | 3,957       | 4,220       |
| Burglaries       | 0   | 2   | 0   | 1   | 1   | 1   | 3   | 1   |     |     |     |     | 9           | 6           |
| Thefts           | 17  | 12  | 5   | 9   | 8   | 12  | 12  | 6   |     |     |     |     | 81          | 84          |
| Crim Sex Conduct | 0   | 0   | 0   | 0   | 0   | 0   | 0   | 0   |     |     |     |     | 0           | 3           |
| Assault          | 1   | 5   | 0   | 2   | 3   | 1   | 2   | 1   |     |     |     |     | 15          | 19          |
| Dam to Property  | 1   | 3   | 5   | 3   | 2   | 7   | 7   | 5   |     |     |     |     | 33          | 12          |
| Harass Comm      | 0   | 0   | 0   | 1   | 0   | 0   | 0   | 0   |     |     |     |     | 1           | 0           |
| PI Accidents     | 3   | 2   | 5   | 5   | 8   | 14  | 11  | 8   |     |     |     |     | 56          | 42          |
| PD Accidents     | 24  | 21  | 30  | 22  | 39  | 24  | 24  | 25  |     |     |     |     | 209         | 223         |
| Medical          | 58  | 47  | 63  | 79  | 72  | 66  | 56  | 69  |     |     |     |     | 510         | 472         |
| Animal Complaint | 25  | 18  | 30  | 27  | 27  | 32  | 32  | 33  |     |     |     |     | 224         | 245         |
| Alarms           | 31  | 23  | 26  | 18  | 32  | 27  | 34  | 34  |     |     |     |     | 225         | 225         |
| Felony Arrests   | 1   | 8   | 1   | 3   | 3   | 2   | 3   | 2   |     |     |     |     | 23          | 20          |
| GM Arrests       | 2   | 5   | 4   | 4   | 6   | 3   | 3   | 3   |     |     |     |     | 30          | 33          |
| Misd Arrests     | 5   | 6   | 6   | 5   | 7   | 9   | 4   | 7   |     |     |     |     | 49          | 38          |
| DUI Arrests      | 2   | 3   | 2   | 2   | 5   | 6   | 1   | 2   |     |     |     |     | 23          | 24          |
| Drug Arrests     | 0   | 2   | 1   | 3   | 2   | 1   | 1   | 0   |     |     |     |     | 10          | 10          |
| Domestic Arrests | 0   | 1   | 0   | 2   | 3   | 1   | 1   | 0   |     |     |     |     | 8           | 12          |
| Warrant Arrests  | 9   | 3   | 2   | 6   | 1   | 3   | 5   | 5   |     |     |     |     | 34          | 37          |
| Traffic Stops    | 227 | 224 | 219 | 203 | 221 | 206 | 277 | 250 |     |     |     |     | 1,827       | 1536        |
| Traffic Arrests  | 71  | 64  | 78  | 59  | 64  | 79  | 110 | 78  |     |     |     |     | 603         | 365         |