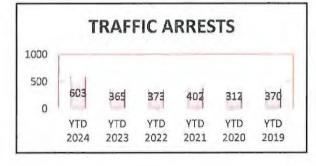

# CITY OF HAM LAKE - JANUARY - AUGUST 2024

| OFFENSE          | JAN | FEB | MAR | APR | MAY | JUN | JUL | AUG | SEP | ост | NOV | DEC | YTD<br>2024 | YTD<br>2023 |
|------------------|-----|-----|-----|-----|-----|-----|-----|-----|-----|-----|-----|-----|-------------|-------------|
| Call for Service | 453 | 442 | 446 | 483 | 500 | 527 | 548 | 558 |     |     |     |     | 3,957       | 4,220       |
| Burglaries       | 0   | 2   | 0   | 1   | 1   | 1   | 3   | 1   |     |     |     |     | 9           | 6           |
| Thefts           | 17  | 12  | 5   | 9   | 8   | 12  | 12  | 6   |     |     |     |     | 81          | 84          |
| Crim Sex Conduct | 0   | 0   | 0   | 0   | 0   | 0   | 0   | 0   |     |     |     |     | 0           | 3           |
| Assault          | 1   | 5   | 0   | 2   | 3   | 1   | 2   | 1   |     |     |     |     | 15          | 19          |
| Dam to Property  | 1   | 3   | 5   | 3   | 2   | 7   | 7   | 5   |     |     |     |     | 33          | 12          |
| Harass Comm      | 0   | 0   | 0   | 1   | 0   | 0   | 0   | 0   |     |     |     |     | 1           | 0           |
| PI Accidents     | 3   | 2   | 5   | 5   | 8   | 14  | 11  | 8   |     |     |     |     | 56          | 42          |
| PD Accidents     | 24  | 21  | 30  | 22  | 39  | 24  | 24  | 25  |     |     |     |     | 209         | 223         |
| Medical          | 58  | 47  | 63  | 79  | 72  | 66  | 56  | 69  |     |     |     |     | 510         | 472         |
| Animal Complaint | 25  | 18  | 30  | 27  | 27  | 32  | 32  | 33  |     |     |     |     | 224         | 245         |
| Alarms           | 31  | 23  | 26  | 18  | 32  | 27  | 34  | 34  |     |     |     |     | 225         | 225         |
| Felony Arrests   | 1   | 8   | 1   | 3   | 3   | 2   | 3   | 2   |     |     |     |     | 23          | 20          |
| GM Arrests       | 2   | 5   | 4   | 4   | 6   | 3   | 3   | 3   |     |     |     |     | 30          | 33          |
| Misd Arrests     | 5   | 6   | 6   | 5   | 7   | 9   | 4   | 7   |     |     |     |     | 49          | 38          |
| DUI Arrests      | 2   | 3   | 2   | 2   | 5   | 6   | 1   | 2   |     |     |     |     | 23          | 24          |
| Drug Arrests     | 0   | 2   | 1   | 3   | 2   | 1   | 1   | 0   |     |     |     |     | 10          | 10          |
| Domestic Arrests | 0   | 1   | 0   | 2   | 3   | 1   | 1   | 0   |     |     |     |     | 8           | 12          |
| Warrant Arrests  | 9   | 3   | 2   | 6   | 1   | 3   | 5   | 5   |     |     |     |     | 34          | 37          |
| Traffic Stops    | 227 | 224 | 219 | 203 | 221 | 206 | 277 | 250 |     |     |     |     | 1,827       | 1536        |
| Traffic Arrests  | 71  | 64  | 78  | 59  | 64  | 79  | 110 | 78  |     |     |     |     | 603         | 365         |