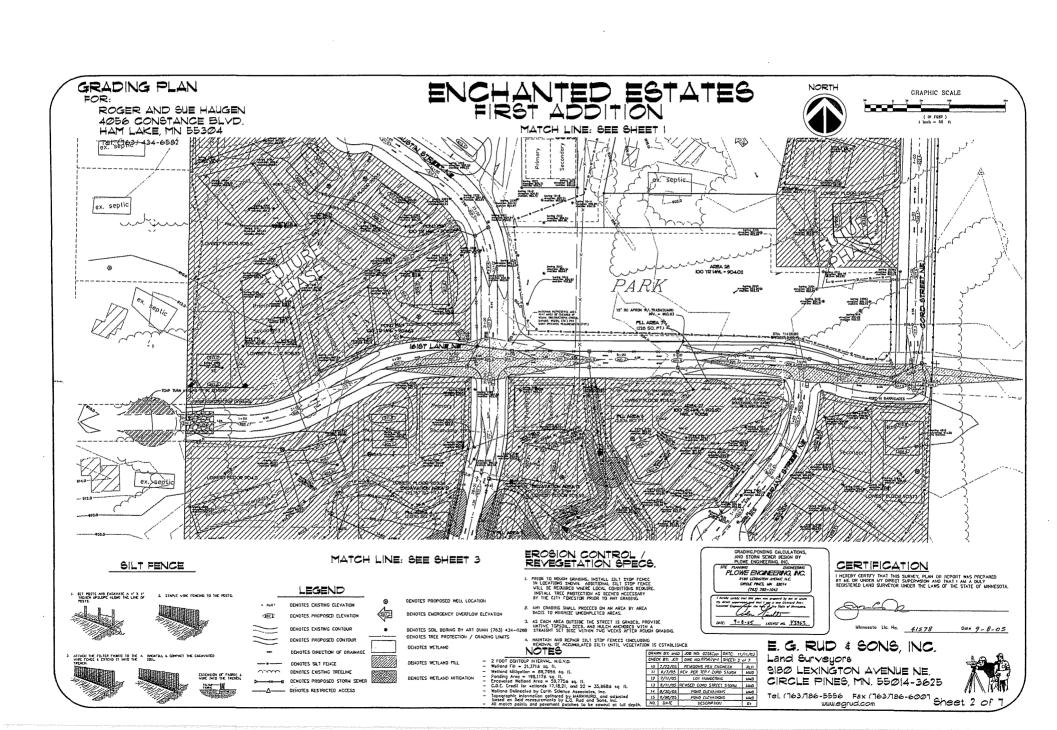

## 5.0 PLANNING COMMISSION RECOMMENDATIONS

- Roger and Sue Haugen, S & R Developers LLC, requesting Preliminary Plat approval for Enchanted Estates 4<sup>th</sup> Addition (9 Single Family Residential lots) in Section 14
- 5.2 Gary Magnuson requesting approval of a subdivision through a Minor Plat of Magnuson Estates (2 lots) in Section 9
- **6.0 ECONOMIC DEVELOPMENT AUTHORITY** None
- 7.0 **APPEARANCES** None
- 8.0 CITY ATTORNEY
- 8.1 Discussion of acting on the Letter of Credit (LOC) in the amount of \$167,460 for Evergreen Estates and adoption of a Resolution
- 8.2 Discussion of obtaining an appraisal for a 15-foot wide trail easement located on Lot 8, Block 5, Evergreen Estates
- 9.0 CITY ENGINEER
- 10.0 CITY ADMINISTRATOR
- 11.0 COUNCIL BUSINESS
- 11.1 Committee Reports
- 11.2 Discussion of the request for a variance to the 200-foot frontage road requirement for a lot split at 2509 Bunker Lake Boulevard NE
- 11.3 Announcements and future agenda items