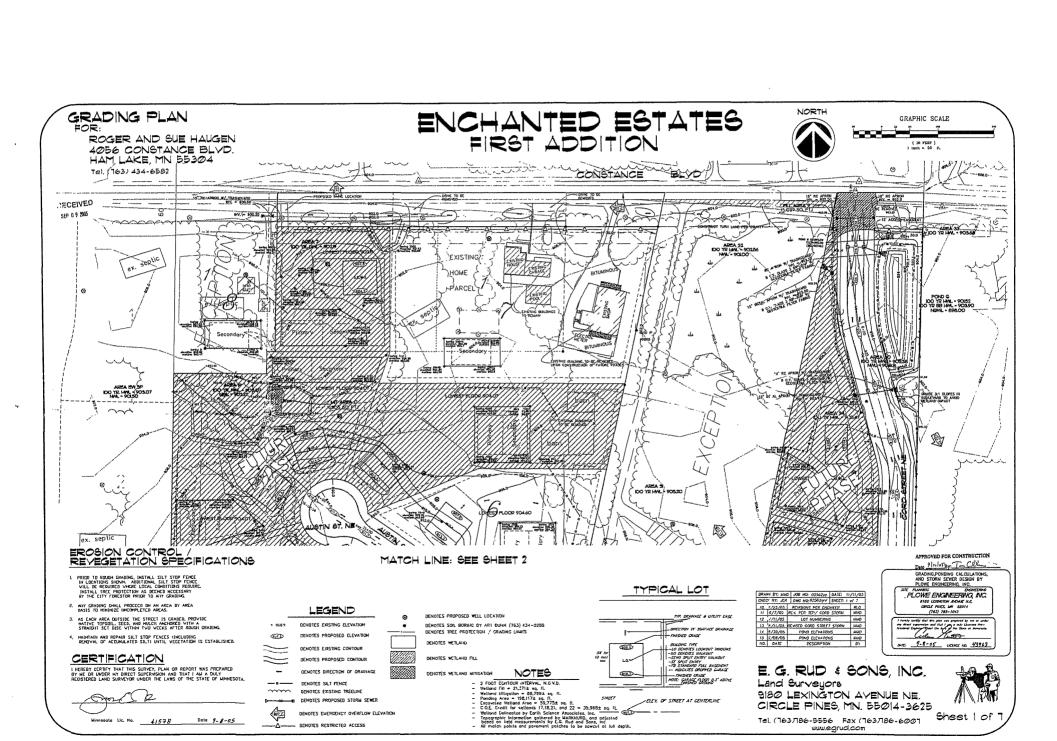

## 5.0 PLANNING COMMISSION RECOMMENDATIONS

- Roger and Sue Haugen, S & R Developers LLC, requesting Preliminary Plat approval for Enchanted Estates 4<sup>th</sup> Addition (9 Single Family Residential lots) in Section 14
- 5.2 Gary Magnuson requesting approval of a subdivision through a Minor Plat of Magnuson Estates (2 lots) in Section 9
- **6.0 ECONOMIC DEVELOPMENT AUTHORITY** None
- 7.0 **APPEARANCES** None
- 8.0 CITY ATTORNEY
- 8.1 Discussion of acting on the Letter of Credit (LOC) in the amount of \$167,460 for Evergreen Estates and adoption of a Resolution
- 8.2 Discussion of obtaining an appraisal for a 15-foot wide trail easement located on Lot 8, Block 5, Evergreen Estates
- 9.0 CITY ENGINEER
- 10.0 CITY ADMINISTRATOR
- 11.0 COUNCIL BUSINESS
- 11.1 Committee Reports
- 11.2 Discussion of the request for a variance to the 200-foot frontage road requirement for a lot split at 2509 Bunker Lake Boulevard NE
- 11.3 Announcements and future agenda items