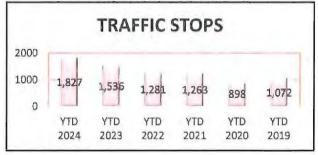

# CITY OF HAM LAKE - JANUARY - AUGUST 2024

| OFFENSE          | JAN | FEB | MAR | APR | MAY | JUN | JUL | AUG | SEP | ост | NOV | DEC | YTD<br>2024 | YTD<br>2023 |
|------------------|-----|-----|-----|-----|-----|-----|-----|-----|-----|-----|-----|-----|-------------|-------------|
| Call for Service | 453 | 442 | 446 | 483 | 500 | 527 | 548 | 558 |     |     |     |     | 3,957       | 4,220       |
| Burglaries       | 0   | 2   | 0   | 1   | 1   | 1   | 3   | 1   |     |     |     |     | 9           | 6           |
| Thefts           | 17  | 12  | 5   | 9   | 8   | 12  | 12  | 6   |     |     |     |     | 81          | 84          |
| Crim Sex Conduct | 0   | 0   | 0   | 0   | 0   | 0   | 0   | 0   |     |     |     |     | 0           | 3           |
| Assault          | 1   | 5   | 0   | 2   | 3   | 1   | 2   | 1   |     |     |     |     | 15          | 19          |
| Dam to Property  | 1   | 3   | 5   | 3   | 2   | 7   | 7   | 5   |     |     |     |     | 33          | 12          |
| Harass Comm      | 0   | 0   | 0   | 1   | 0   | 0   | 0   | 0   |     |     |     |     | 1           | 0           |
| PI Accidents     | 3   | 2   | 5   | 5   | 8   | 14  | 11  | 8   |     |     |     |     | 56          | 42          |
| PD Accidents     | 24  | 21  | 30  | 22  | 39  | 24  | 24  | 25  |     |     |     |     | 209         | 223         |
| Medical          | 58  | 47  | 63  | 79  | 72  | 66  | 56  | 69  |     |     |     |     | 510         | 472         |
| Animal Complaint | 25  | 18  | 30  | 27  | 27  | 32  | 32  | 33  |     |     |     |     | 224         | 245         |
| Alarms           | 31  | 23  | 26  | 18  | 32  | 27  | 34  | 34  |     |     |     |     | 225         | 225         |
| Felony Arrests   | 1   | 8   | 1   | 3   | 3   | 2   | 3   | 2   |     |     |     |     | 23          | 20          |
| GM Arrests       | 2   | 5   | 4   | 4   | 6   | 3   | 3   | 3   |     |     |     |     | 30          | 33          |
| Misd Arrests     | 5   | 6   | 6   | 5   | 7   | 9   | 4   | 7   |     |     |     |     | 49          | 38          |
| DUI Arrests      | 2   | 3   | 2   | 2   | 5   | 6   | 1   | 2   |     |     |     |     | 23          | 24          |
| Drug Arrests     | 0   | 2   | 1   | 3   | 2   | 1   | 1   | 0   |     |     |     |     | 10          | 10          |
| Domestic Arrests | 0   | 1   | 0   | 2   | 3   | 1   | 1   | 0   |     |     |     |     | 8           | 12          |
| Warrant Arrests  | 9   | 3   | 2   | 6   | 1   | 3   | 5   | 5   |     |     |     |     | 34          | 37          |
| Traffic Stops    | 227 | 224 | 219 | 203 | 221 | 206 | 277 | 250 |     |     |     |     | 1,827       | 1536        |
| Traffic Arrests  | 71  | 64  | 78  | 59  | 64  | 79  | 110 | 78  |     |     |     |     | 603         | 365         |