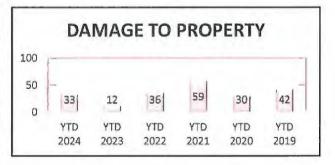

# CITY OF HAM LAKE - JANUARY - AUGUST 2024

| OFFENSE          | JAN | FEB | MAR | APR | MAY | JUN | JUL | AUG | SEP | ост | NOV | DEC | YTD<br>2024 | YTD<br>2023 |
|------------------|-----|-----|-----|-----|-----|-----|-----|-----|-----|-----|-----|-----|-------------|-------------|
| Call for Service | 453 | 442 | 446 | 483 | 500 | 527 | 548 | 558 |     |     |     |     | 3,957       | 4,220       |
| Burglaries       | 0   | 2   | 0   | 1   | 1   | 1   | 3   | 1   |     |     |     |     | 9           | 6           |
| Thefts           | 17  | 12  | 5   | 9   | 8   | 12  | 12  | 6   |     |     |     |     | 81          | 84          |
| Crim Sex Conduct | 0   | 0   | 0   | 0   | 0   | 0   | 0   | 0   |     |     |     |     | 0           | 3           |
| Assault          | 1   | 5   | 0   | 2   | 3   | 1   | 2   | 1   |     |     |     |     | 15          | 19          |
| Dam to Property  | 1   | 3   | 5   | 3   | 2   | 7   | 7   | 5   |     |     |     |     | 33          | 12          |
| Harass Comm      | 0   | 0   | 0   | 1   | 0   | 0   | 0   | 0   |     |     |     |     | 1           | 0           |
| PI Accidents     | 3   | 2   | 5   | 5   | 8   | 14  | 11  | 8   |     |     |     |     | 56          | 42          |
| PD Accidents     | 24  | 21  | 30  | 22  | 39  | 24  | 24  | 25  |     |     |     |     | 209         | 223         |
| Medical          | 58  | 47  | 63  | 79  | 72  | 66  | 56  | 69  |     |     |     |     | 510         | 472         |
| Animal Complaint | 25  | 18  | 30  | 27  | 27  | 32  | 32  | 33  |     |     |     |     | 224         | 245         |
| Alarms           | 31  | 23  | 26  | 18  | 32  | 27  | 34  | 34  |     |     |     |     | 225         | 225         |
| Felony Arrests   | 1   | 8   | 1   | 3   | 3   | 2   | 3   | 2   |     |     |     |     | 23          | 20          |
| GM Arrests       | 2   | 5   | 4   | 4   | 6   | 3   | 3   | 3   |     |     |     |     | 30          | 33          |
| Misd Arrests     | 5   | 6   | 6   | 5   | 7   | 9   | 4   | 7   |     |     |     |     | 49          | 38          |
| DUI Arrests      | 2   | 3   | 2   | 2   | 5   | 6   | 1   | 2   |     |     |     |     | 23          | 24          |
| Drug Arrests     | 0   | 2   | 1   | 3   | 2   | 1   | 1   | 0   |     |     |     |     | 10          | 10          |
| Domestic Arrests | 0   | 1   | 0   | 2   | 3   | 1   | 1   | 0   |     |     |     |     | 8           | 12          |
| Warrant Arrests  | 9   | 3   | 2   | 6   | 1   | 3   | 5   | 5   |     |     |     |     | 34          | 37          |
| Traffic Stops    | 227 | 224 | 219 | 203 | 221 | 206 | 277 | 250 |     |     |     |     | 1,827       | 1536        |
| Traffic Arrests  | 71  | 64  | 78  | 59  | 64  | 79  | 110 | 78  |     |     |     |     | 603         | 365         |