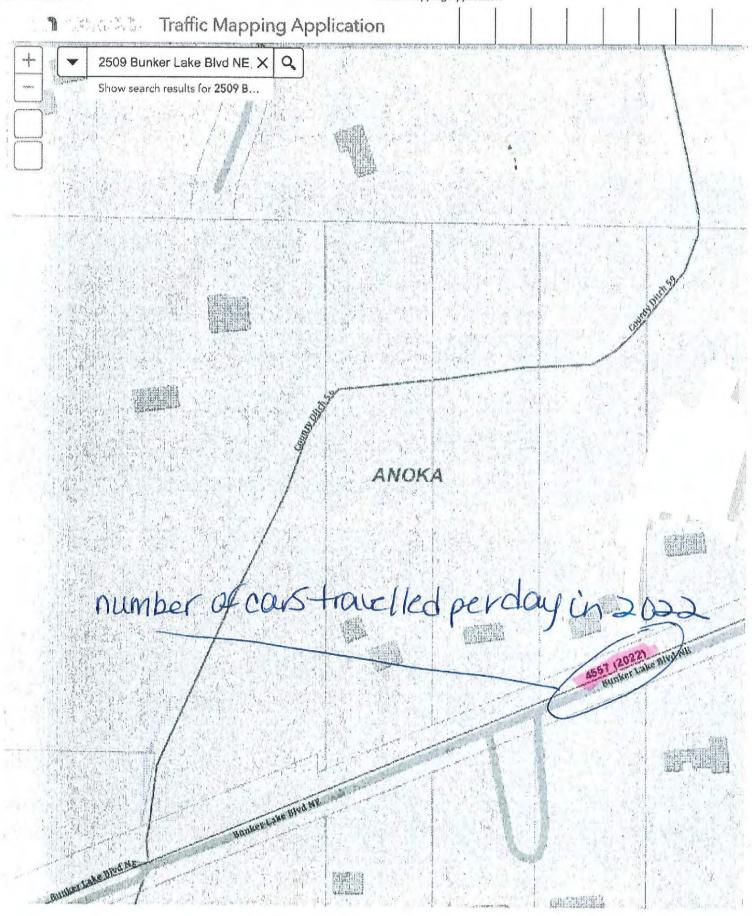

## 5.0 PLANNING COMMISSION RECOMMENDATIONS

- Roger and Sue Haugen, S & R Developers LLC, requesting Preliminary Plat approval for Enchanted Estates 4<sup>th</sup> Addition (9 Single Family Residential lots) in Section 14
- 5.2 Gary Magnuson requesting approval of a subdivision through a Minor Plat of Magnuson Estates (2 lots) in Section 9
- **6.0 ECONOMIC DEVELOPMENT AUTHORITY** None
- 7.0 **APPEARANCES** None
- 8.0 CITY ATTORNEY
- 8.1 Discussion of acting on the Letter of Credit (LOC) in the amount of \$167,460 for Evergreen Estates and adoption of a Resolution
- 8.2 Discussion of obtaining an appraisal for a 15-foot wide trail easement located on Lot 8, Block 5, Evergreen Estates
- 9.0 CITY ENGINEER
- 10.0 CITY ADMINISTRATOR
- 11.0 COUNCIL BUSINESS
- 11.1 Committee Reports
- 11.2 Discussion of the request for a variance to the 200-foot frontage road requirement for a lot split at 2509 Bunker Lake Boulevard NE
- 11.3 Announcements and future agenda items