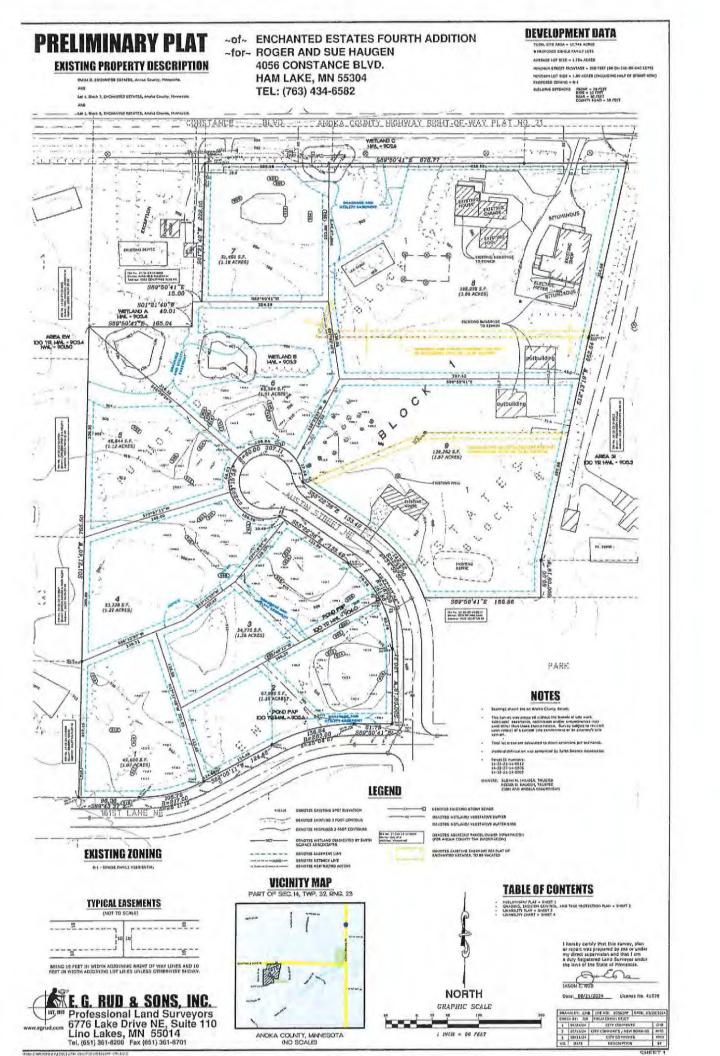

## 5.0 PLANNING COMMISSION RECOMMENDATIONS

- Roger and Sue Haugen, S & R Developers LLC, requesting Preliminary Plat approval for Enchanted Estates 4<sup>th</sup> Addition (9 Single Family Residential lots) in Section 14
- 5.2 Gary Magnuson requesting approval of a subdivision through a Minor Plat of Magnuson Estates (2 lots) in Section 9
- **6.0 ECONOMIC DEVELOPMENT AUTHORITY** None
- 7.0 **APPEARANCES** None
- 8.0 CITY ATTORNEY
- 8.1 Discussion of acting on the Letter of Credit (LOC) in the amount of \$167,460 for Evergreen Estates and adoption of a Resolution
- 8.2 Discussion of obtaining an appraisal for a 15-foot wide trail easement located on Lot 8, Block 5, Evergreen Estates
- 9.0 CITY ENGINEER
- 10.0 CITY ADMINISTRATOR
- 11.0 COUNCIL BUSINESS
- 11.1 Committee Reports
- 11.2 Discussion of the request for a variance to the 200-foot frontage road requirement for a lot split at 2509 Bunker Lake Boulevard NE
- 11.3 Announcements and future agenda items