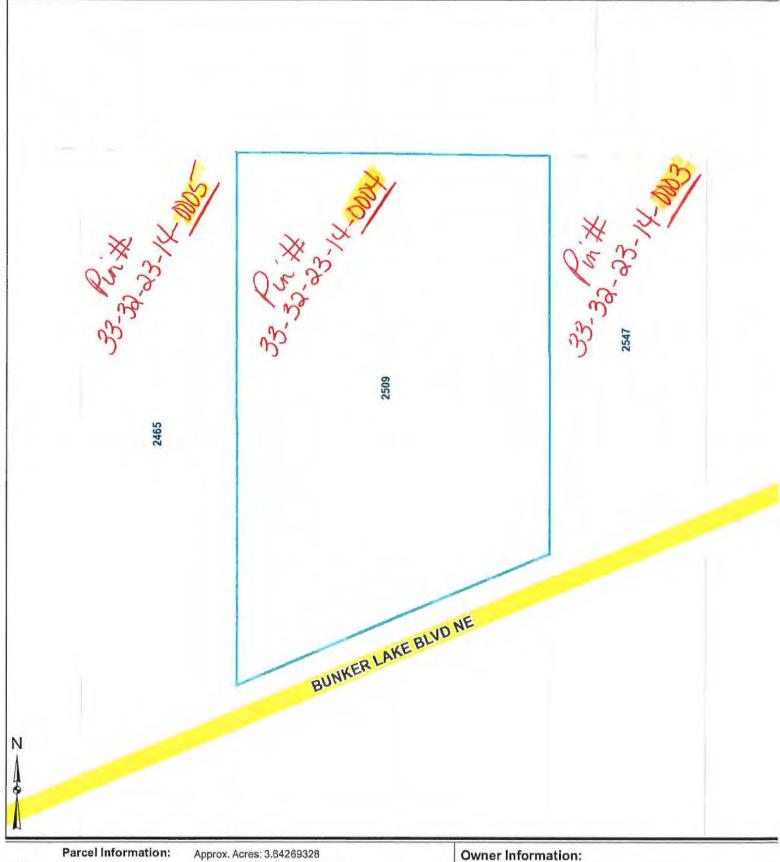

## 5.0 PLANNING COMMISSION RECOMMENDATIONS

- Roger and Sue Haugen, S & R Developers LLC, requesting Preliminary Plat approval for Enchanted Estates 4<sup>th</sup> Addition (9 Single Family Residential lots) in Section 14
- 5.2 Gary Magnuson requesting approval of a subdivision through a Minor Plat of Magnuson Estates (2 lots) in Section 9
- **6.0 ECONOMIC DEVELOPMENT AUTHORITY** None
- 7.0 **APPEARANCES** None
- 8.0 CITY ATTORNEY
- 8.1 Discussion of acting on the Letter of Credit (LOC) in the amount of \$167,460 for Evergreen Estates and adoption of a Resolution
- 8.2 Discussion of obtaining an appraisal for a 15-foot wide trail easement located on Lot 8, Block 5, Evergreen Estates
- 9.0 CITY ENGINEER
- 10.0 CITY ADMINISTRATOR
- 11.0 COUNCIL BUSINESS
- 11.1 Committee Reports
- 11.2 Discussion of the request for a variance to the 200-foot frontage road requirement for a lot split at 2509 Bunker Lake Boulevard NE
- 11.3 Announcements and future agenda items