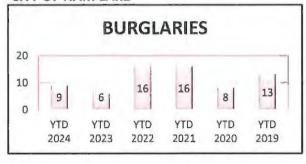

# CITY OF HAM LAKE - JANUARY - AUGUST 2024

| OFFENSE          | JAN | FEB | MAR | APR | MAY | JUN | JUL | AUG | SEP | ост | NOV | DEC | YTD<br>2024 | YTD<br>2023 |
|------------------|-----|-----|-----|-----|-----|-----|-----|-----|-----|-----|-----|-----|-------------|-------------|
| Call for Service | 453 | 442 | 446 | 483 | 500 | 527 | 548 | 558 |     |     |     |     | 3,957       | 4,220       |
| Burglaries       | 0   | 2   | 0   | 1   | 1   | 1   | 3   | 1   |     |     |     |     | 9           | 6           |
| Thefts           | 17  | 12  | 5   | 9   | 8   | 12  | 12  | 6   |     |     |     |     | 81          | 84          |
| Crim Sex Conduct | 0   | 0   | 0   | 0   | 0   | 0   | 0   | 0   |     |     |     |     | 0           | 3           |
| Assault          | 1   | 5   | 0   | 2   | 3   | 1   | 2   | 1   |     |     |     |     | 15          | 19          |
| Dam to Property  | 1   | 3   | 5   | 3   | 2   | 7   | 7   | 5   |     |     |     |     | 33          | 12          |
| Harass Comm      | 0   | 0   | 0   | 1   | 0   | 0   | 0   | 0   |     |     |     |     | 1           | 0           |
| PI Accidents     | 3   | 2   | 5   | 5   | 8   | 14  | 11  | 8   |     |     |     |     | 56          | 42          |
| PD Accidents     | 24  | 21  | 30  | 22  | 39  | 24  | 24  | 25  |     |     |     |     | 209         | 223         |
| Medical          | 58  | 47  | 63  | 79  | 72  | 66  | 56  | 69  |     |     |     |     | 510         | 472         |
| Animal Complaint | 25  | 18  | 30  | 27  | 27  | 32  | 32  | 33  |     |     |     |     | 224         | 245         |
| Alarms           | 31  | 23  | 26  | 18  | 32  | 27  | 34  | 34  |     |     |     |     | 225         | 225         |
| Felony Arrests   | 1   | 8   | 1   | 3   | 3   | 2   | 3   | 2   |     |     |     |     | 23          | 20          |
| GM Arrests       | 2   | 5   | 4   | 4   | 6   | 3   | 3   | 3   |     |     |     |     | 30          | 33          |
| Misd Arrests     | 5   | 6   | 6   | 5   | 7   | 9   | 4   | 7   |     |     |     |     | 49          | 38          |
| DUI Arrests      | 2   | 3   | 2   | 2   | 5   | 6   | 1   | 2   |     |     |     |     | 23          | 24          |
| Drug Arrests     | 0   | 2   | 1   | 3   | 2   | 1   | 1   | 0   |     |     |     |     | 10          | 10          |
| Domestic Arrests | 0   | 1   | 0   | 2   | 3   | 1   | 1   | 0   |     |     |     |     | 8           | 12          |
| Warrant Arrests  | 9   | 3   | 2   | 6   | 1   | 3   | 5   | 5   |     |     |     |     | 34          | 37          |
| Traffic Stops    | 227 | 224 | 219 | 203 | 221 | 206 | 277 | 250 |     |     |     |     | 1,827       | 1536        |
| Traffic Arrests  | 71  | 64  | 78  | 59  | 64  | 79  | 110 | 78  |     |     |     |     | 603         | 365         |