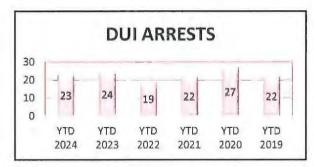

# CITY OF HAM LAKE - JANUARY - AUGUST 2024

| OFFENSE          | JAN | FEB | MAR | APR | MAY | JUN | JUL | AUG | SEP | ост | NOV | DEC | YTD<br>2024 | YTD<br>2023 |
|------------------|-----|-----|-----|-----|-----|-----|-----|-----|-----|-----|-----|-----|-------------|-------------|
| Call for Service | 453 | 442 | 446 | 483 | 500 | 527 | 548 | 558 |     |     |     |     | 3,957       | 4,220       |
| Burglaries       | 0   | 2   | 0   | 1   | 1   | 1   | 3   | 1   |     |     |     |     | 9           | 6           |
| Thefts           | 17  | 12  | 5   | 9   | 8   | 12  | 12  | 6   |     |     |     |     | 81          | 84          |
| Crim Sex Conduct | 0   | 0   | 0   | 0   | 0   | 0   | 0   | 0   |     |     |     |     | 0           | 3           |
| Assault          | 1   | 5   | 0   | 2   | 3   | 1   | 2   | 1   |     |     |     |     | 15          | 19          |
| Dam to Property  | 1   | 3   | 5   | 3   | 2   | 7   | 7   | 5   |     |     |     |     | 33          | 12          |
| Harass Comm      | 0   | 0   | 0   | 1   | 0   | 0   | 0   | 0   |     |     |     |     | 1           | 0           |
| PI Accidents     | 3   | 2   | 5   | 5   | 8   | 14  | 11  | 8   |     |     |     |     | 56          | 42          |
| PD Accidents     | 24  | 21  | 30  | 22  | 39  | 24  | 24  | 25  |     |     |     |     | 209         | 223         |
| Medical          | 58  | 47  | 63  | 79  | 72  | 66  | 56  | 69  |     |     |     |     | 510         | 472         |
| Animal Complaint | 25  | 18  | 30  | 27  | 27  | 32  | 32  | 33  |     |     |     |     | 224         | 245         |
| Alarms           | 31  | 23  | 26  | 18  | 32  | 27  | 34  | 34  |     |     |     |     | 225         | 225         |
| Felony Arrests   | 1   | 8   | 1   | 3   | 3   | 2   | 3   | 2   |     |     |     |     | 23          | 20          |
| GM Arrests       | 2   | 5   | 4   | 4   | 6   | 3   | 3   | 3   |     |     |     |     | 30          | 33          |
| Misd Arrests     | 5   | 6   | 6   | 5   | 7   | 9   | 4   | 7   |     |     |     |     | 49          | 38          |
| DUI Arrests      | 2   | 3   | 2   | 2   | 5   | 6   | 1   | 2   |     |     |     |     | 23          | 24          |
| Drug Arrests     | 0   | 2   | 1   | 3   | 2   | 1   | 1   | 0   |     |     |     |     | 10          | 10          |
| Domestic Arrests | 0   | 1   | 0   | 2   | 3   | 1   | 1   | 0   |     |     |     |     | 8           | 12          |
| Warrant Arrests  | 9   | 3   | 2   | 6   | 1   | 3   | 5   | 5   |     |     |     |     | 34          | 37          |
| Traffic Stops    | 227 | 224 | 219 | 203 | 221 | 206 | 277 | 250 |     |     |     |     | 1,827       | 1536        |
| Traffic Arrests  | 71  | 64  | 78  | 59  | 64  | 79  | 110 | 78  |     |     |     |     | 603         | 365         |