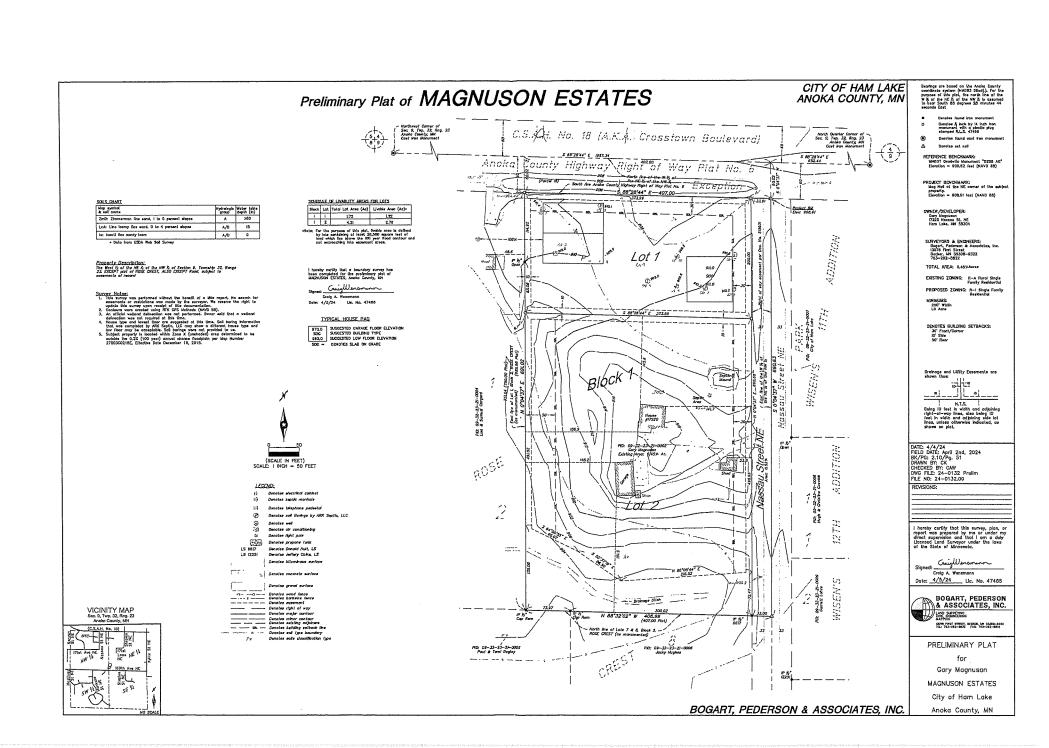

## 5.0 PLANNING COMMISSION RECOMMENDATIONS

- Roger and Sue Haugen, S & R Developers LLC, requesting Preliminary Plat approval for Enchanted Estates 4<sup>th</sup> Addition (9 Single Family Residential lots) in Section 14
- 5.2 Gary Magnuson requesting approval of a subdivision through a Minor Plat of Magnuson Estates (2 lots) in Section 9
- **6.0 ECONOMIC DEVELOPMENT AUTHORITY** None
- 7.0 **APPEARANCES** None
- 8.0 CITY ATTORNEY
- 8.1 Discussion of acting on the Letter of Credit (LOC) in the amount of \$167,460 for Evergreen Estates and adoption of a Resolution
- 8.2 Discussion of obtaining an appraisal for a 15-foot wide trail easement located on Lot 8, Block 5, Evergreen Estates
- 9.0 CITY ENGINEER
- 10.0 CITY ADMINISTRATOR
- 11.0 COUNCIL BUSINESS
- 11.1 Committee Reports
- 11.2 Discussion of the request for a variance to the 200-foot frontage road requirement for a lot split at 2509 Bunker Lake Boulevard NE
- 11.3 Announcements and future agenda items