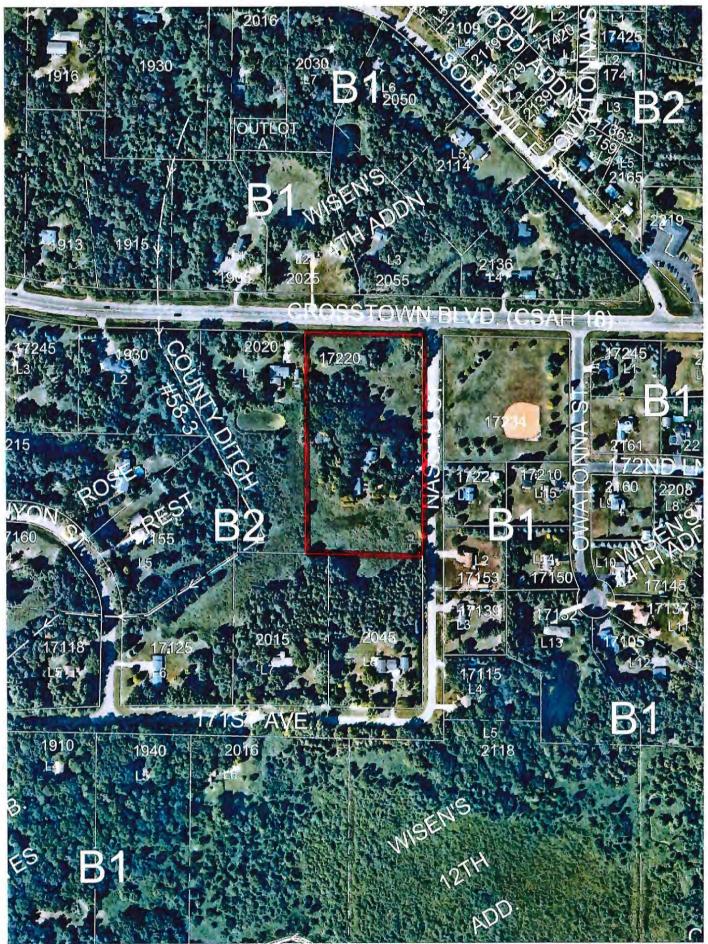

## 5.0 PLANNING COMMISSION RECOMMENDATIONS

- Roger and Sue Haugen, S & R Developers LLC, requesting Preliminary Plat approval for Enchanted Estates 4<sup>th</sup> Addition (9 Single Family Residential lots) in Section 14
- 5.2 Gary Magnuson requesting approval of a subdivision through a Minor Plat of Magnuson Estates (2 lots) in Section 9
- **6.0 ECONOMIC DEVELOPMENT AUTHORITY** None
- 7.0 **APPEARANCES** None
- 8.0 CITY ATTORNEY
- 8.1 Discussion of acting on the Letter of Credit (LOC) in the amount of \$167,460 for Evergreen Estates and adoption of a Resolution
- 8.2 Discussion of obtaining an appraisal for a 15-foot wide trail easement located on Lot 8, Block 5, Evergreen Estates
- 9.0 CITY ENGINEER
- 10.0 CITY ADMINISTRATOR
- 11.0 COUNCIL BUSINESS
- 11.1 Committee Reports
- 11.2 Discussion of the request for a variance to the 200-foot frontage road requirement for a lot split at 2509 Bunker Lake Boulevard NE
- 11.3 Announcements and future agenda items