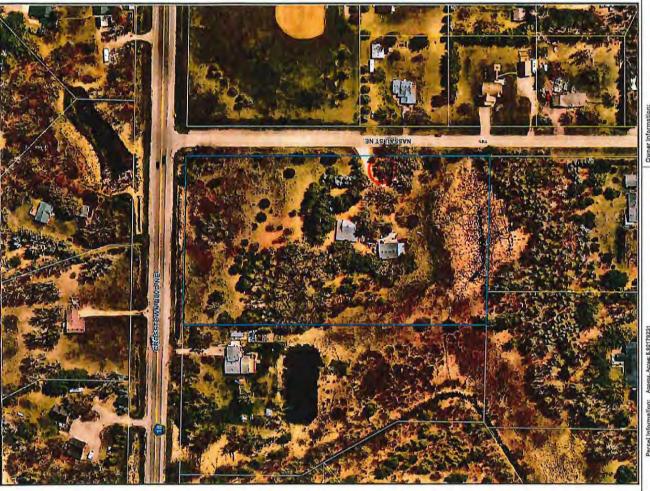

#### PUBLIC HEARING

NOTICE IS HEREBY GIVEN that the City Council of the City of Ham Lake, Anoka County, Minnesota will meet at the Ham Lake City Hall, 15544 Central Avenue NE in the City of Ham Lake, on September 16, 2024 at 6:01 PM to pass upon the proposed assessment for 2025 street lighting fees.

BY ORDER OF THE CITY COUNCIL

Andrea Murff, Finance/Human Resources Director

Published Date: September 6, 2024 (Star Tribune)

Notice of Hearing on Proposed Assessment

Property Owner:

Notice is hereby given that the City Council will meet at 6:01 pm on September 16. 2024 at the <u>Ham Lake City Hall</u>, 15544 Central Avenue NE for a Public Hearing to consider the proposed assessment for 2025 Street Lighting fees. Adoption by the City Council of the proposed assessment may occur at the hearing.

The amount of \$45.00 is to be assessed against your parcel listed on the back of this card. This assessment may be paid in full by November 15, 2024 to avoid certification and the amount being added to your property taxes.