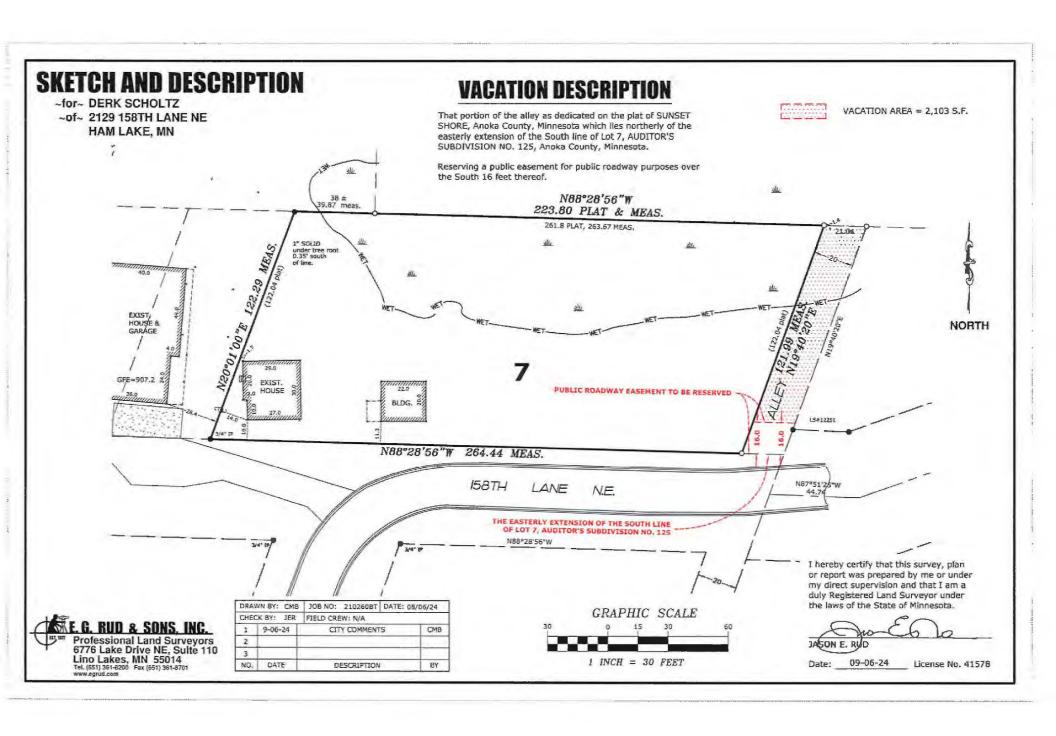

- 4.1 Approval of minutes of September 3, 2024 and Workshop minutes of September 3, 2024
- 4.2 Approval of claims
- 4.3 Approval of a Resolution accepting a \$200 donation for the Ham Lake Fire Department
- 4.4 Approval of the Final Upper Rum River Watershed Management Organization Joints Powers Agreement (JPA) and adoption of a Resolution
- 4.5 Approval of a Resolution scheduling a public hearing to vacate a portion of an alley easement at 2129 158<sup>th</sup> Lane NE