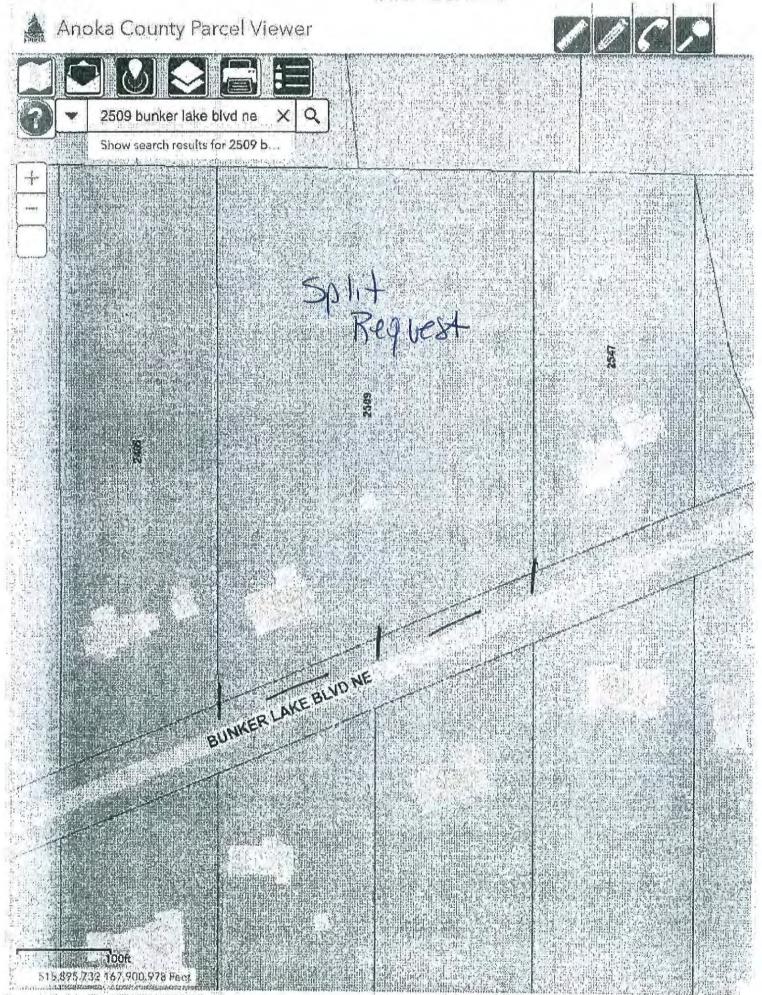

## 5.0 PLANNING COMMISSION RECOMMENDATIONS

- Roger and Sue Haugen, S & R Developers LLC, requesting Preliminary Plat approval for Enchanted Estates 4<sup>th</sup> Addition (9 Single Family Residential lots) in Section 14
- 5.2 Gary Magnuson requesting approval of a subdivision through a Minor Plat of Magnuson Estates (2 lots) in Section 9
- **6.0 ECONOMIC DEVELOPMENT AUTHORITY** None
- 7.0 **APPEARANCES** None
- 8.0 CITY ATTORNEY
- 8.1 Discussion of acting on the Letter of Credit (LOC) in the amount of \$167,460 for Evergreen Estates and adoption of a Resolution
- 8.2 Discussion of obtaining an appraisal for a 15-foot wide trail easement located on Lot 8, Block 5, Evergreen Estates
- 9.0 CITY ENGINEER
- 10.0 CITY ADMINISTRATOR
- 11.0 COUNCIL BUSINESS
- 11.1 Committee Reports
- 11.2 Discussion of the request for a variance to the 200-foot frontage road requirement for a lot split at 2509 Bunker Lake Boulevard NE
- 11.3 Announcements and future agenda items