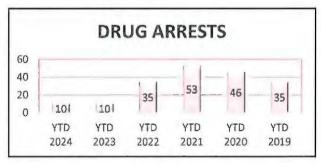

# CITY OF HAM LAKE - JANUARY - AUGUST 2024

| OFFENSE          | JAN | FEB | MAR | APR | MAY | JUN | JUL | AUG | SEP | ост | NOV | DEC | YTD<br>2024 | YTD<br>2023 |
|------------------|-----|-----|-----|-----|-----|-----|-----|-----|-----|-----|-----|-----|-------------|-------------|
| Call for Service | 453 | 442 | 446 | 483 | 500 | 527 | 548 | 558 |     |     |     |     | 3,957       | 4,220       |
| Burglaries       | 0   | 2   | 0   | 1   | 1   | 1   | 3   | 1   |     |     |     |     | 9           | 6           |
| Thefts           | 17  | 12  | 5   | 9   | 8   | 12  | 12  | 6   |     |     |     |     | 81          | 84          |
| Crim Sex Conduct | 0   | 0   | 0   | 0   | 0   | 0   | 0   | 0   |     |     |     |     | 0           | 3           |
| Assault          | 1   | 5   | 0   | 2   | 3   | 1   | 2   | 1   |     |     |     |     | 15          | 19          |
| Dam to Property  | 1   | 3   | 5   | 3   | 2   | 7   | 7   | 5   |     |     |     |     | 33          | 12          |
| Harass Comm      | 0   | 0   | 0   | 1   | 0   | 0   | 0   | 0   |     |     |     |     | 1           | 0           |
| PI Accidents     | 3   | 2   | 5   | 5   | 8   | 14  | 11  | 8   |     |     |     |     | 56          | 42          |
| PD Accidents     | 24  | 21  | 30  | 22  | 39  | 24  | 24  | 25  |     |     |     |     | 209         | 223         |
| Medical          | 58  | 47  | 63  | 79  | 72  | 66  | 56  | 69  |     |     |     |     | 510         | 472         |
| Animal Complaint | 25  | 18  | 30  | 27  | 27  | 32  | 32  | 33  |     |     |     |     | 224         | 245         |
| Alarms           | 31  | 23  | 26  | 18  | 32  | 27  | 34  | 34  |     |     |     |     | 225         | 225         |
| Felony Arrests   | 1   | 8   | 1   | 3   | 3   | 2   | 3   | 2   |     |     |     |     | 23          | 20          |
| GM Arrests       | 2   | 5   | 4   | 4   | 6   | 3   | 3   | 3   |     |     |     |     | 30          | 33          |
| Misd Arrests     | 5   | 6   | 6   | 5   | 7   | 9   | 4   | 7   |     |     |     |     | 49          | 38          |
| DUI Arrests      | 2   | 3   | 2   | 2   | 5   | 6   | 1   | 2   |     |     |     |     | 23          | 24          |
| Drug Arrests     | 0   | 2   | 1   | 3   | 2   | 1   | 1   | 0   |     |     |     |     | 10          | 10          |
| Domestic Arrests | 0   | 1   | 0   | 2   | 3   | 1   | 1   | 0   |     |     |     |     | 8           | 12          |
| Warrant Arrests  | 9   | 3   | 2   | 6   | 1   | 3   | 5   | 5   |     |     |     |     | 34          | 37          |
| Traffic Stops    | 227 | 224 | 219 | 203 | 221 | 206 | 277 | 250 |     |     |     |     | 1,827       | 1536        |
| Traffic Arrests  | 71  | 64  | 78  | 59  | 64  | 79  | 110 | 78  |     |     |     |     | 603         | 365         |