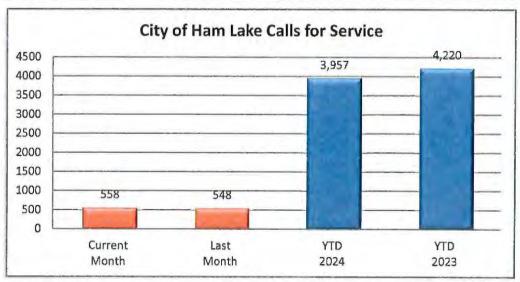

# CITY OF HAM LAKE - JANUARY - AUGUST 2024

| OFFENSE          | JAN | FEB | MAR | APR | MAY | JUN | JUL | AUG | SEP | ост | NOV | DEC | YTD<br>2024 | YTD<br>2023 |
|------------------|-----|-----|-----|-----|-----|-----|-----|-----|-----|-----|-----|-----|-------------|-------------|
| Call for Service | 453 | 442 | 446 | 483 | 500 | 527 | 548 | 558 |     |     |     |     | 3,957       | 4,220       |
| Burglaries       | 0   | 2   | 0   | 1   | 1   | 1   | 3   | 1   |     |     |     |     | 9           | 6           |
| Thefts           | 17  | 12  | 5   | 9   | 8   | 12  | 12  | 6   |     |     |     |     | 81          | 84          |
| Crim Sex Conduct | 0   | 0   | 0   | 0   | 0   | 0   | 0   | 0   |     |     |     |     | 0           | 3           |
| Assault          | 1   | 5   | 0   | 2   | 3   | 1   | 2   | 1   |     |     |     |     | 15          | 19          |
| Dam to Property  | 1   | 3   | 5   | 3   | 2   | 7   | 7   | 5   |     |     |     |     | 33          | 12          |
| Harass Comm      | 0   | 0   | 0   | 1   | 0   | 0   | 0   | 0   |     |     |     |     | 1           | 0           |
| PI Accidents     | 3   | 2   | 5   | 5   | 8   | 14  | 11  | 8   |     |     |     |     | 56          | 42          |
| PD Accidents     | 24  | 21  | 30  | 22  | 39  | 24  | 24  | 25  |     |     |     |     | 209         | 223         |
| Medical          | 58  | 47  | 63  | 79  | 72  | 66  | 56  | 69  |     |     |     |     | 510         | 472         |
| Animal Complaint | 25  | 18  | 30  | 27  | 27  | 32  | 32  | 33  |     |     |     |     | 224         | 245         |
| Alarms           | 31  | 23  | 26  | 18  | 32  | 27  | 34  | 34  |     |     |     |     | 225         | 225         |
| Felony Arrests   | 1   | 8   | 1   | 3   | 3   | 2   | 3   | 2   |     |     |     |     | 23          | 20          |
| GM Arrests       | 2   | 5   | 4   | 4   | 6   | 3   | 3   | 3   |     |     |     |     | 30          | 33          |
| Misd Arrests     | 5   | 6   | 6   | 5   | 7   | 9   | 4   | 7   |     |     |     |     | 49          | 38          |
| DUI Arrests      | 2   | 3   | 2   | 2   | 5   | 6   | 1   | 2   |     |     |     |     | 23          | 24          |
| Drug Arrests     | 0   | 2   | 1   | 3   | 2   | 1   | 1   | 0   |     |     |     |     | 10          | 10          |
| Domestic Arrests | 0   | 1   | 0   | 2   | 3   | 1   | 1   | 0   |     |     |     |     | 8           | 12          |
| Warrant Arrests  | 9   | 3   | 2   | 6   | 1   | 3   | 5   | 5   |     |     |     |     | 34          | 37          |
| Traffic Stops    | 227 | 224 | 219 | 203 | 221 | 206 | 277 | 250 |     |     |     |     | 1,827       | 1536        |
| Traffic Arrests  | 71  | 64  | 78  | 59  | 64  | 79  | 110 | 78  |     |     |     |     | 603         | 365         |