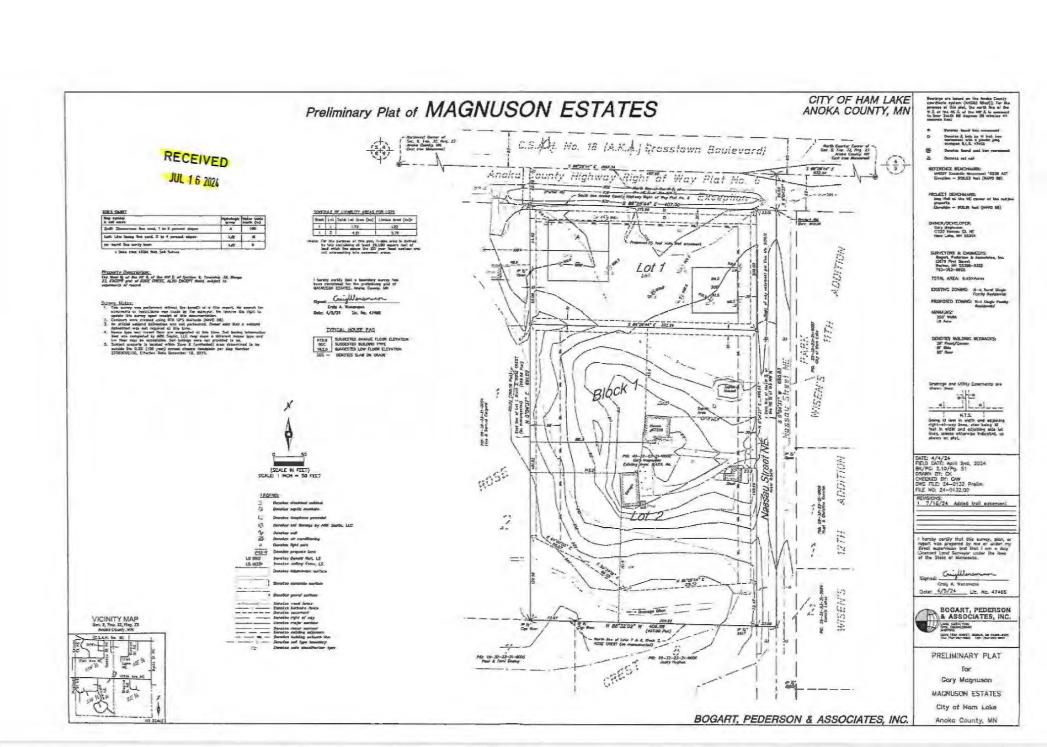

## 5.0 PLANNING COMMISSION RECOMMENDATIONS

- Roger and Sue Haugen, S & R Developers LLC, requesting Preliminary Plat approval for Enchanted Estates 4<sup>th</sup> Addition (9 Single Family Residential lots) in Section 14
- 5.2 Gary Magnuson requesting approval of a subdivision through a Minor Plat of Magnuson Estates (2 lots) in Section 9
- **6.0 ECONOMIC DEVELOPMENT AUTHORITY** None
- 7.0 **APPEARANCES** None
- 8.0 CITY ATTORNEY
- 8.1 Discussion of acting on the Letter of Credit (LOC) in the amount of \$167,460 for Evergreen Estates and adoption of a Resolution
- 8.2 Discussion of obtaining an appraisal for a 15-foot wide trail easement located on Lot 8, Block 5, Evergreen Estates
- 9.0 CITY ENGINEER
- 10.0 CITY ADMINISTRATOR
- 11.0 COUNCIL BUSINESS
- 11.1 Committee Reports
- 11.2 Discussion of the request for a variance to the 200-foot frontage road requirement for a lot split at 2509 Bunker Lake Boulevard NE
- 11.3 Announcements and future agenda items