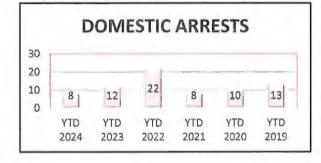

# CITY OF HAM LAKE - JANUARY - AUGUST 2024

| OFFENSE          | JAN | FEB | MAR | APR | MAY | JUN | JUL | AUG | SEP | ост | NOV | DEC | YTD<br>2024 | YTD<br>2023 |
|------------------|-----|-----|-----|-----|-----|-----|-----|-----|-----|-----|-----|-----|-------------|-------------|
| Call for Service | 453 | 442 | 446 | 483 | 500 | 527 | 548 | 558 |     |     |     |     | 3,957       | 4,220       |
| Burglaries       | 0   | 2   | 0   | 1   | 1   | 1   | 3   | 1   |     |     |     |     | 9           | 6           |
| Thefts           | 17  | 12  | 5   | 9   | 8   | 12  | 12  | 6   |     |     |     |     | 81          | 84          |
| Crim Sex Conduct | 0   | 0   | 0   | 0   | 0   | 0   | 0   | 0   |     |     |     |     | 0           | 3           |
| Assault          | 1   | 5   | 0   | 2   | 3   | 1   | 2   | 1   |     |     |     |     | 15          | 19          |
| Dam to Property  | 1   | 3   | 5   | 3   | 2   | 7   | 7   | 5   |     |     |     |     | 33          | 12          |
| Harass Comm      | 0   | 0   | 0   | 1   | 0   | 0   | 0   | 0   |     |     |     |     | 1           | 0           |
| PI Accidents     | 3   | 2   | 5   | 5   | 8   | 14  | 11  | 8   |     |     |     |     | 56          | 42          |
| PD Accidents     | 24  | 21  | 30  | 22  | 39  | 24  | 24  | 25  |     |     |     |     | 209         | 223         |
| Medical          | 58  | 47  | 63  | 79  | 72  | 66  | 56  | 69  |     |     |     |     | 510         | 472         |
| Animal Complaint | 25  | 18  | 30  | 27  | 27  | 32  | 32  | 33  |     |     |     |     | 224         | 245         |
| Alarms           | 31  | 23  | 26  | 18  | 32  | 27  | 34  | 34  |     |     |     |     | 225         | 225         |
| Felony Arrests   | 1   | 8   | 1   | 3   | 3   | 2   | 3   | 2   |     |     |     |     | 23          | 20          |
| GM Arrests       | 2   | 5   | 4   | 4   | 6   | 3   | 3   | 3   |     |     |     |     | 30          | 33          |
| Misd Arrests     | 5   | 6   | 6   | 5   | 7   | 9   | 4   | 7   |     |     |     |     | 49          | 38          |
| DUI Arrests      | 2   | 3   | 2   | 2   | 5   | 6   | 1   | 2   |     |     |     |     | 23          | 24          |
| Drug Arrests     | 0   | 2   | 1   | 3   | 2   | 1   | 1   | 0   |     |     |     |     | 10          | 10          |
| Domestic Arrests | 0   | 1   | 0   | 2   | 3   | 1   | 1   | 0   |     |     |     |     | 8           | 12          |
| Warrant Arrests  | 9   | 3   | 2   | 6   | 1   | 3   | 5   | 5   |     |     |     |     | 34          | 37          |
| Traffic Stops    | 227 | 224 | 219 | 203 | 221 | 206 | 277 | 250 |     |     |     |     | 1,827       | 1536        |
| Traffic Arrests  | 71  | 64  | 78  | 59  | 64  | 79  | 110 | 78  |     |     |     |     | 603         | 365         |