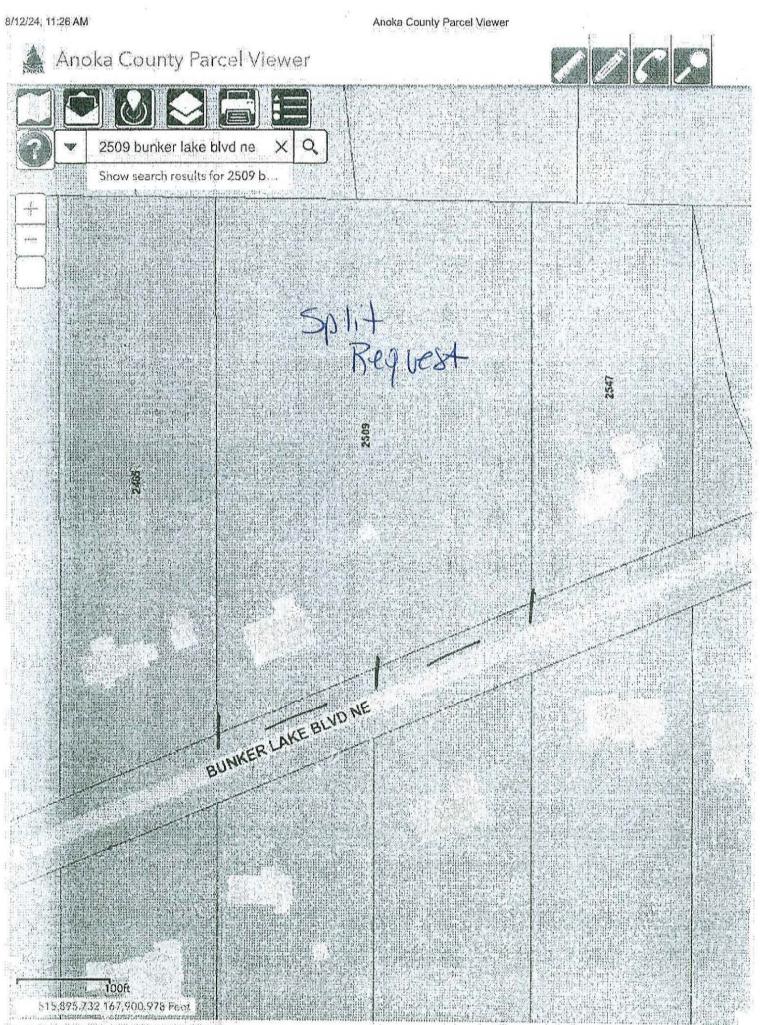

## 2.0 PUBLIC COMMENT

- 3.0 SPECIAL APPEARANCES/PUBLIC HEARINGS
- 3.1 Danette Lincoln, 2509 Bunker Lake Boulevard NE requesting a variance to the 200-foot frontage road requirement for a lot split

#### Good Morning,

My name is Danette Lincoln, and I moved to the Ham Lake area in 1995. I have witnessed many changes to the area since that time, especially on Bunker Lake Blvd., east of HWY 65, and those changes are a factor in my request for a frontage variance. My property location is 2509 Bunker Lake Blvd., NE, and I am formally requesting a variance regarding the 200 feet of frontage required to divide and build a second home on the property.

I am attaching a few documents in support of my request. One of which will be property lines as provided by Anoka County. You will see that my request will remain consistent with the area layout as I have two plots in comparison to the one that most neighbors have. The frontage will also be remain consistent with the area. The other documents will address the effects noise pollution has on the mental and physical well-being of an individual.

#### Danette,

As you know, your parcel has approximately 350 feet of frontage on Bunker Lake Boulevard NE. Current lot standards require any new parcels that are created to have 200 feet of frontage on an improved road. The attached information was reviewed and discussed by the City Administrator, the City Attorney, City Council members, the Building Official and the City Engineer. Their feedback is your parcel does not have enough frontage on Bunker Lake Boulevard to be divided and the reasons you listed for wanting the City to consider a variance, do not constitute practical difficulties (listed below) as defined by Code.

(iii) Considering my lot is double the size of all surrounding properties, dividing the lot will actually be consistent with neighbors and will not alter the character of the local.

isclaimer: Map and parcel data are believed to be accurate, but accuracy is not guaranteed. This is not a legal document and should not be

## **Anoka County Parcel Viewer**

isclaimer: Map and parcel data are believed to be accurate, but accuracy is not guaranteed. This is not a legal document and should not be ibstituted for a title search appraical survey or for zoning verification