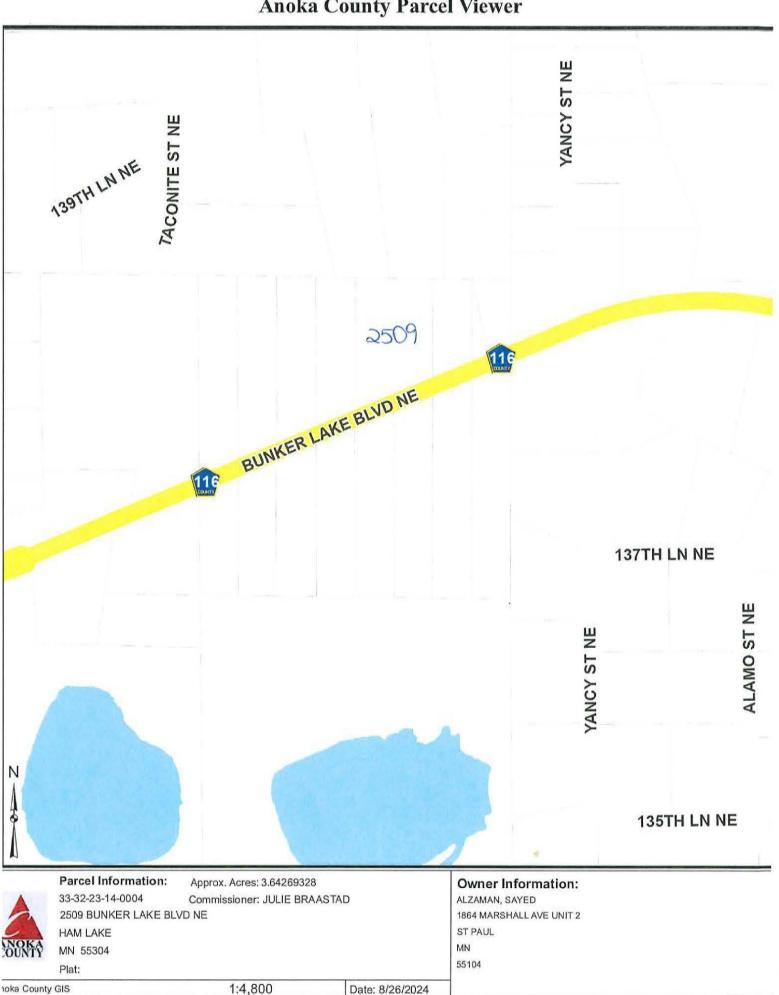

My home was built in 1956 and is one of the older homes on Bunker. At that time, it was common to build very close to existing roads; therefore, you will find that my home is also one of the closest in proximity to Bunker. The population increase in Blaine, and the addition of traffic lights on Lexington and Bunker have led to an explosion of traffic on Bunker. Although I do not have the numbers on traffic patterns in 1995, my current conversion with Anoka County Highway Department puts the daily traffic at 4,000 vehicles. I would guess about an 800% increase since the 1990's.

ii) The circumstances for the variance request have not been created by the landowner. Due to the expansion of Blaine residential builds on Lexington, and the addition of the traffic light at Bunker and Lexington, the volume of traffic has increased exponentially. Traffic has not been managed properly to posted speeds. Semis detour to avoid traffic on Main Street which is also congested due to the number of traffic lights on the stretch over HWY 65. In addition, the private diagnosis, which I will provide if necessary, of my mental health is also something that I did not create.