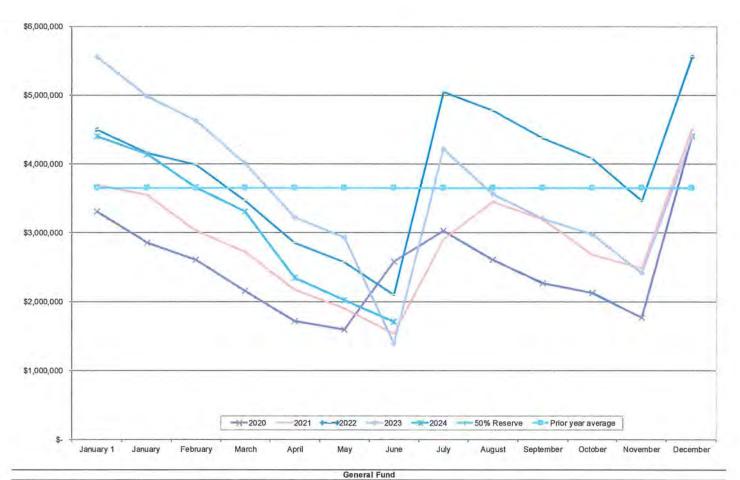

ttorney and CCDW permit fees for Crosstown Business Park Development.
- (3) Annual bond payment and first payment of interest on bond.
- (4) Payments for Firestation #3 and Pumper Truck, which were offset with the budgeted transfer from General Fund.
- (5) Cash increased due to budgeted transfers from General Fund.
- (6) Engineering fees for various projects and contractor payments for 2024 Bituminous Project, Creek Valley, and Meadow Park projects, which were offset by the budgeted transfer from the General Fund and MSA grant funding.
- (7) Purchase of backstops, shades, and bleachers.
- (8) Refunds of escrow accounts and more trust activity.

Cash Balance by Fund Compared to Prior Year (unaudited)



### General Fund Budget Cash Summary (unaudited)

General Fund Cash Balances 2020-2024



|                         |    |               |    |               |                          | Gener |
|-------------------------|----|---------------|----|---------------|--------------------------|-------|
| Receipts                | 11 | YTD<br>Budget |    | YTD<br>Actual | Percent of<br>YTD Budget |       |
| Taxes                   | \$ | 3,143,234     | \$ | -             | -                        | %     |
| Special Assessments     |    |               |    |               | 100.0                    |       |
| Licenses and permits    |    | 268,800       |    | 233,709       | 86,9                     |       |
| Intergovernmental       |    | 88,000        |    | 50,479        | 57.4                     |       |
| Charges for services    |    | 77,443        |    | 174,884