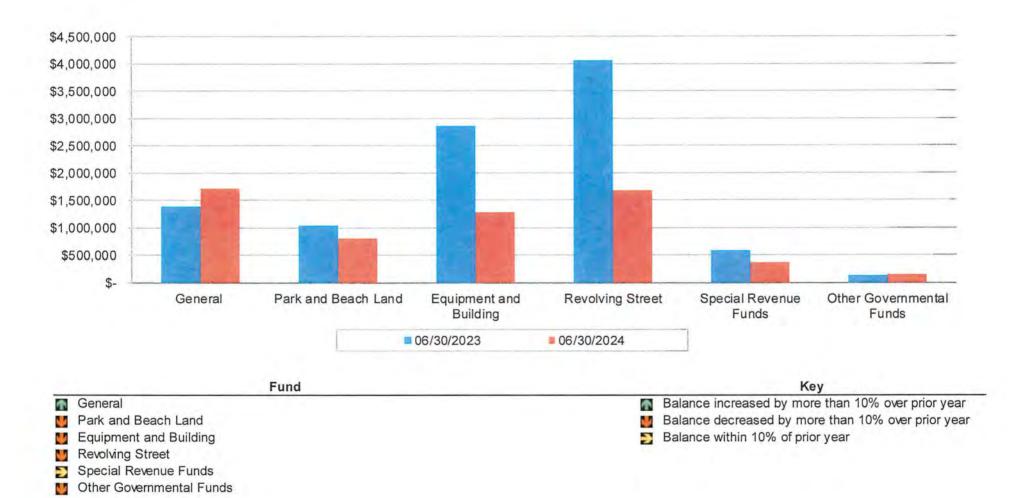

000.

- (1) See rev/exp for the General Fund for further explanation.
- (2) Engineering, Attorney and CCDW permit fees for Crosstown Business Park Development.
- (3) Annual bond payment and first payment of interest on bond.
- (4) Payments for Firestation #3 and Pumper Truck, which were offset with the budgeted transfer from General Fund.
- (5) Cash increased due to budgeted transfers from General Fund.
- (6) Engineering fees for various projects and contractor payments for 2024 Bituminous Project, Creek Valley, and Meadow Park projects, which were offset by the budgeted transfer from the General Fund and MSA grant funding.
- (7) Purchase of backstops, shades, and bleachers.
- (8) Refunds of escrow accounts and more trust activity.

Cash Balance by Fund Compared to Prior Year (unaudited)



### General Fund Budget Cash Summary (unaudited)

General Fund Cash Balances 2020-2024



|                         |    |               |    |               |                          | Gener |
|-------------------------|----|---------------|----|---------------|--------------------------|-------|
| Receipts                | 11 | YTD<br>Budget |    | YTD<br>Actual | Percent of<br>YTD Budget |       |
| Taxes                   | \$ | 3,143,234     | \$ | -             | -                        | %     |
| Special Assessments     |    |               |    |               | 100.0                    |       |
| Licenses and permits    |    | 268,800       |    | 233,709       | 86,9                     |       |
| Intergovernmental       |    | 88,000        |    | 50,479        | 57.4