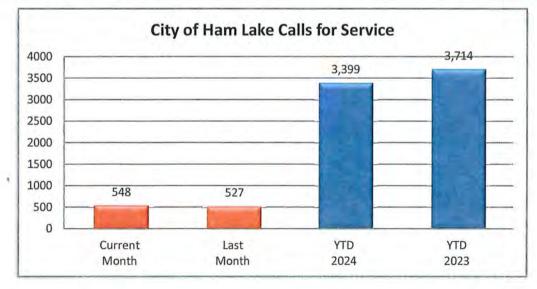

## CITY OF HAM LAKE - JANUARY - JULY 2024

| OFFENSE          | JAN | FEB | MAR | APR | MAY | JUN | JUL | AUG | SEP | ост | NOV | DEC | YTD<br>2024 | YTD<br>2023 |
|------------------|-----|-----|-----|-----|-----|-----|-----|-----|-----|-----|-----|-----|-------------|-------------|
| Call for Service | 453 | 442 | 446 | 483 | 500 | 527 | 548 |     |     |     |     |     | 3,399       | 3,714       |
| Burglaries       | 0   | 2   | 0   | 1   | 1   | 1   | 3   |     |     |     |     |     | 8           | 6           |
| Thefts           | 17  | 12  | 5   | 9   | 8   | 12  | 12  |     |     |     |     |     | 75          | 72          |
| Crim Sex Conduct | 0   | 0   | 0   | 0   | 0   | 0   | 0   |     |     |     |     |     | 0           | 1           |
| Assault          | 1   | 5   | 0   | 2   | 3   | 1   | 2   |     |     |     |     |     | 14          | 16          |
| Dam to Property  | 1   | 3   | 5   | 3   | 2   | 7   | 7   |     |     |     |     |     | 28          | 10          |
| Harass Comm      | 0   | 0   | 0   | 1   | 0   | 0   | 0   |     |     |     |     |     | 1           | 0           |
| PI Accidents     | 3   | 2   | 5   | 5   | 8   | 14  | 11  |     |     |     |     |     | 48          | 38          |
| PD Accidents     | 24  | 21  | 30  | 22  | 39  | 24  | 24  |     |     |     |     |     | 184         | 201         |
| Medical          | 58  | 47  | 63  | 79  | 72  | 66  | 56  |     |     |     |     |     | 441         | 416         |
| Animal Complaint | 25  | 18  | 30  | 27  | 27  | 32  | 32  |     |     |     |     |     | 191         | 212         |
| Alarms           | 31  | 23  | 26  | 18  | 32  | 27  | 34  |     |     |     |     |     | 191         | 195         |
| Felony Arrests   | 1   | 8   | 1   | 3   | 3   | 2   | 3   |     |     |     |     |     | 21          | 19          |
| GM Arrests       | 2   | 5   | 4   | 4   | 6   | 3   | 3   |     |     |     |     |     | 27          | 30          |
| Misd Arrests     | 5   | 6   | 6   | 5   | 7   | 9   | 4   |     |     |     |     |     | 42          | 31          |
| DUI Arrests      | 2   | 3   | 2   | 2   | 5   | 6   | 1   |     |     |     |     |     | 21          | 19          |
| Drug Arrests     | 0   | 2   | 1   | 3   | 2   | 1   | 1   |     |     |     |     |     | 10          | 9           |
| Domestic Arrests | 0   | 1   | 0   | 2   | 3   | 1   | 1   |     |     |     |     |     | 8           | 10          |
| Warrant Arrests  | 9   | 3   | 2   | 6   | 1   | 3   | 5   |     |     |     |     |     | 29          | 32          |
| Traffic Stops    | 227 | 224 | 219 | 203 | 221 | 206 | 277 |     |     |     |     |     | 1,577       | 1378        |
| Traffic Arrests  | 71  | 64  | 78  | 59  | 64  | 79  | 110 |     |     |     |     |     | 525         | 329         |