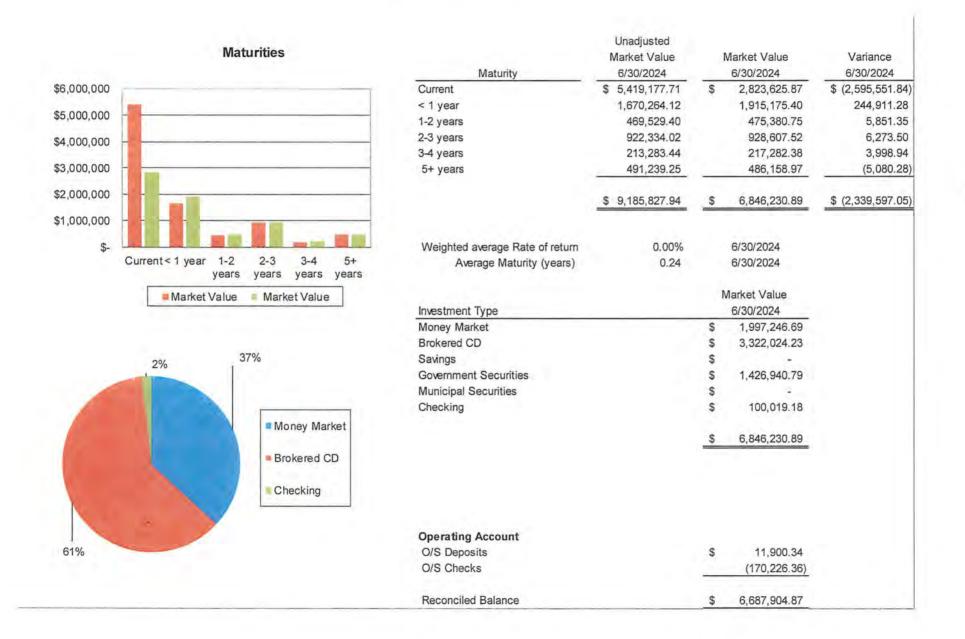

|                                   | ,              | 100,021.23               | 10,387,183.42           | (13,387,329.32)         | 3,000,000.00   | 145.91        | 100,021.24                              | 100,019.18                | (2.06)                    |
|                      |                                   | -              | \$ 11,335,166.63 \$      | 22,267,761.16           | (24,389,116.38)         | 231,000.00 \$  | 228,006.37 \$ | 9.672.817.78                            | \$ 6,846,230.89 \$        | (2,604,642.53)            |

| Deposits in Tran | si | 11,900.34    |
|------------------|----|--------------|
| O/S Checks       | 1  | (170,226.36) |
| Total            | \$ | 6,687,904.87 |

### Investment Summary (continued) As of 06/30/2024 (unaudited)



\$

### Investment Summary (continued)

Current short-term rates being offered by financial institutions are very low as evidenced by the table of U.S. Treasury rates below. The U.S. Treasury rates provide a benchmark perspective for rate of return.

| Treasury Yields |      |      |      |      |      |      |      |      |       |
|-----------------|------|------|------|------|------|------|------|------|-------|
| Date            | 1 mo | 3 mo | 6 mo | 1 yr | 2 yr | 3 yr | 5 yr | 7 yr | 10 yr |
| 06/28/2019      | 2.18 | 2.12 | 2.09 | 1.92 | 1.75 | 1.71 | 1.76 | 1.87 | 2.00  |
| 09/30/2019      | 1.91 | 1.88 | 1.83 | 1.75 | 1.63 | 1.56 | 1.55 | 1.62 | 2.12  |
| 12/31/2019      | 1.48 | 1.55 | 1.60 | 1.59 | 1.58 | 1.62 | 1.69 | 1.83 | 1.92  |
| 03/31/2020      | 0.05 | 0.11 | 0.15 | 0.