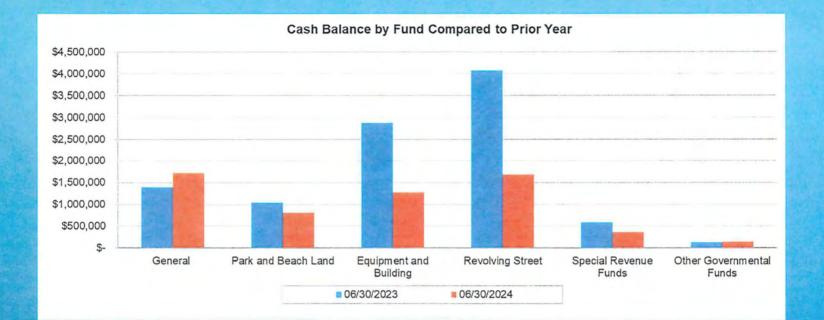

| Revolving Street Fund                       | 4,065,625             | 2,519,803             | 1,682,845             | (836,958)                        |
| 440 | Park And Beach Land Fund                    | 1,045,597             | 930,594               | 805,113               | (125,480)                        |
| 441 | Parks Equipment Fund                        | 144,107               | 167,214               | 192,074               | 24,860                           |
| 890 | Trust                                       | 580,333               | 588,251               | 694,015.55            | 105,765                          |
| 3   | Total                                       | \$ 10,679,755         | \$ 11,172,457         | \$ 6,687,905          | \$ (4,484,553)                   |



# GRAPH OF OVERALL CASH POSITION BY FUND TYPE

# INVESTMENT SUMMARY

| Description         Type         Market Value         Dependence         Transfers         Interest         Market Value         Unrealized<br>pair / less           Bit         Bit         Money Market         368,981.00         -         -         -         -         -         -         -         -         -         -         -         -         -         -         -         -         -         -         -         -         -         -         -         -         -         -         -         -         -         -         -         -         -         -         -         -         -         -         -         -         -         -         -         -         -         -         -         -         -         -