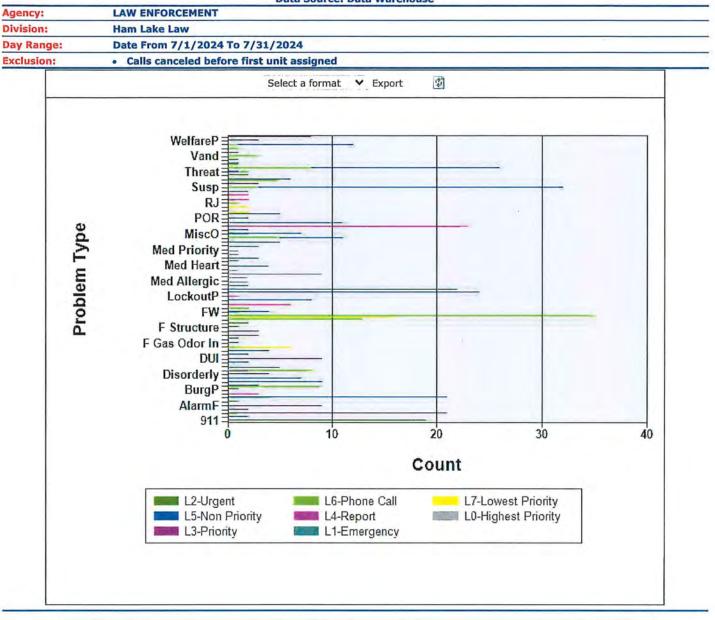

### **Problem Type Summary**

#### 3:06 PM 08/06/2024 Data Source: Data Warehouse

4

| Priority                                 | Descriptio           | n                                                                            |   |    |   |          |    |   |   |         |  |
|------------------------------------------|----------------------|------------------------------------------------------------------------------|---|----|---|----------|----|---|---|---------|--|
| 0                                        | L0-Highes            | L0-Highest Priority<br>L1-Emergency<br>L2-Urgent<br>L3-Priority<br>L4-Report |   |    |   |          |    |   |   |         |  |
| 1                                        | L1-Emerge            |                                                                              |   |    |   |          |    |   |   |         |  |
| 2                                        | L2-Urgent            |                                                                              |   |    |   |          |    |   |   |         |  |
| 3                                        | L3-Priorit           |                                                                              |   |    |   |          |    |   |   |         |  |
| 4                                        | L4-Report            |                                                                              |   |    |   |          |    |   |   |         |  |
| 5                                        |                      |                                                                              |   |    |   |          |    |   |   |         |  |
| 6                                        | 6 L6-Phone Call      |                                                                              |   |    |   |          |    |   |   |         |  |
| 7                                        | L7-Lowest            | L7-Lowest Priority                                                           |   |    |   |          |    |   |   |         |  |
|                                          |                      |                                                                              |   |    |   | Priority |    |   |   |         |  |
|                                          | blam Type            | D                                                                            | 1 | 2  | 3 | 4        | 12 | G | 7 | Total   |  |
| Pro                                      | sea manual a filmona |                                                                              |   |    |   |          |    |   |   |         |  |
|                                          | and a file of        |                                                                              |   | 19 |   |          |    |   |   | 19      |  |
| 11                                       | and a file of        |                                                                              |   | 19 |   |          | 2  |   |   | 19<br>2 |  |
| 911<br>Abandon                           | and the              |                                                                              |   | 19 |   |          | 2  |   |   |         |  |
| Pro<br>911<br>Abandon<br>Abuse<br>AbuseP | and the              |                                                                              |   | 19 |   |          | 2  |   |   |         |  |