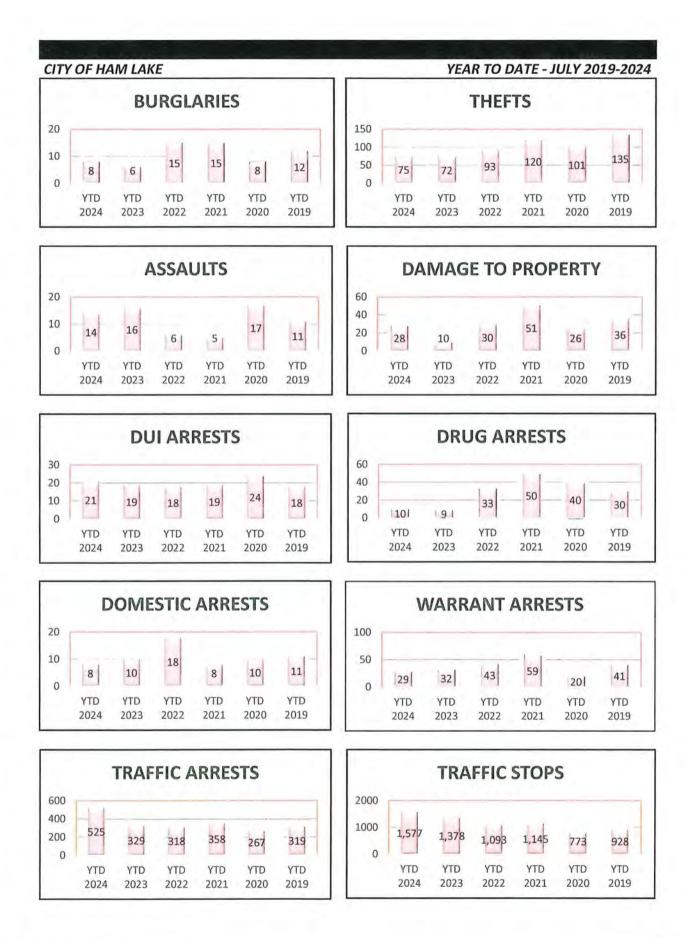

## CITY OF HAM LAKE - JANUARY - JULY 2024

| OFFENSE          | JAN | FEB | MAR | APR | MAY | JUN | JUL | AUG | SEP | ост | NOV | DEC | YTD<br>2024 | YTD<br>2023 |
|------------------|-----|-----|-----|-----|-----|-----|-----|-----|-----|-----|-----|-----|-------------|-------------|
| Call for Service | 453 | 442 | 446 | 483 | 500 | 527 | 548 |     |     |     |     |     | 3,399       | 3,714       |
| Burglaries       | 0   | 2   | 0   | 1   | 1   | 1   | 3   |     |     |     |     |     | 8           | 6           |
| Thefts           | 17  | 12  | 5   | 9   | 8   | 12  | 12  |     |     |     |     |     | 75          | 72          |
| Crim Sex Conduct | 0   | 0   | 0   | 0   | 0   | 0   | 0   |     |     |     |     |     | 0           | 1           |
| Assault          | 1   | 5   | 0   | 2   | 3   | 1   | 2   |     |     |     |     |     | 14          | 16          |
| Dam to Property  | 1   | 3   | 5   | 3   | 2   | 7   | 7   |     |     |     |     |     | 28          | 10          |
| Harass Comm      | 0   | 0   | 0   | 1   | 0   | 0   | 0   |     |     |     |     |     | 1           | 0           |
| PI Accidents     | 3   | 2   | 5   | 5   | 8   | 14  | 11  |     |     |     |     |     | 48          | 38          |
| PD Accidents     | 24  | 21  | 30  | 22  | 39  | 24  | 24  |     |     |     |     |     | 184         | 201         |
| Medical          | 58  | 47  | 63  | 79  | 72  | 66  | 56  |     |     |     |     |     | 441         | 416         |
| Animal Complaint | 25  | 18  | 30  | 27  | 27  | 32  | 32  |     |     |     |     |     | 191         | 212         |
| Alarms           | 31  | 23  | 26  | 18  | 32  | 27  | 34  |     |     |     |     |     | 191         | 195         |
| Felony Arrests   | 1   | 8   | 1   | 3   | 3   | 2   | 3   |     |     |     |     |     | 21          | 19          |
| GM Arrests       | 2   | 5   | 4   | 4   | 6   | 3   | 3   |     |     |     |     |     | 27          | 30          |
| Misd Arrests     | 5   | 6   | 6   | 5   | 7   | 9   | 4   |     |     |     |     |     | 42          | 31          |
| DUI Arrests      | 2   | 3   | 2   | 2   | 5   | 6   | 1   |     |     |     |     |     | 21          | 19          |
| Drug Arrests     | 0   | 2   | 1   | 3   | 2   | 1   | 1   |     |     |     |     |     | 10          | 9           |
| Domestic Arrests | 0   | 1   | 0   | 2   | 3   | 1   | 1   |     |     |     |     |     | 8           | 10          |
| Warrant Arrests  | 9   | 3   | 2   | 6   | 1   | 3   | 5   |     |     |     |     |     | 29          | 32          |
| Traffic Stops    | 227 | 224 | 219 | 203 | 221 | 206 | 277 |     |     |     |     |     | 1,577       | 1378        |
| Traffic Arrests  | 71  | 64  | 78  | 59  | 64  | 79  | 110 |     |     |     |     |     | 525         | 329         |