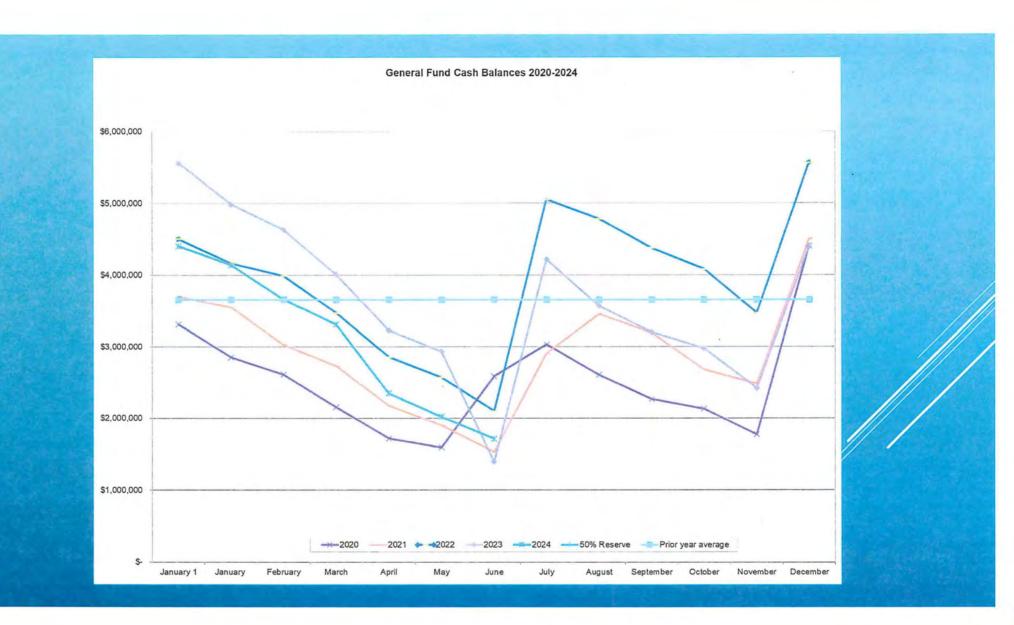

## 7.0 APPEARANCES

7.1 Finance Director Andrea Murff, 2<sup>nd</sup> Quarter Financial Report