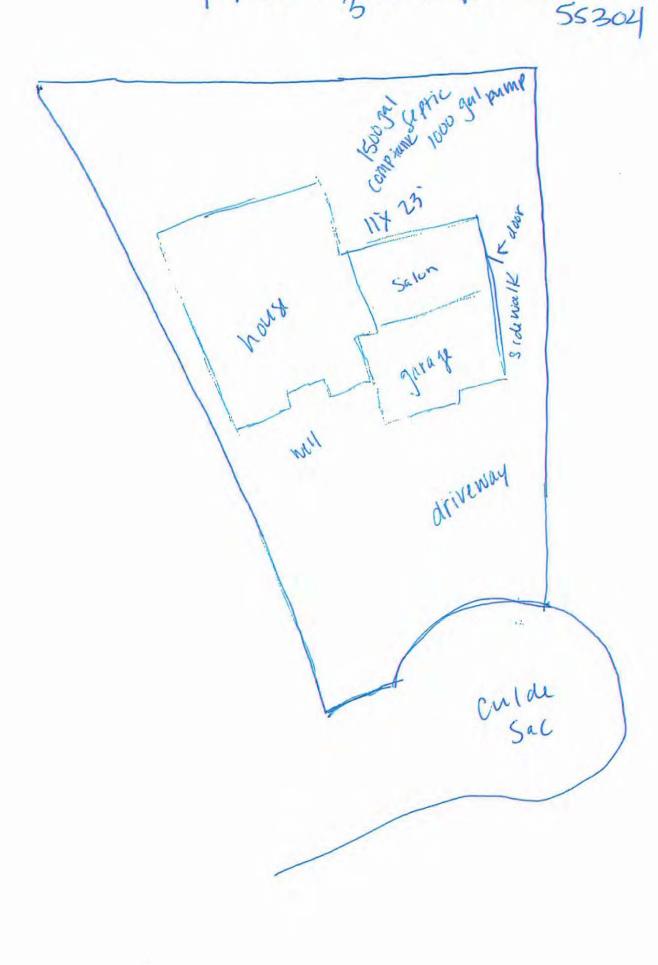

#### 5.0 PLANNING COMMISSION RECOMMENDATIONS

- 5.1 Rachel Schmalzer requesting a Special Home Occupation Permit to operate Curls and Purls Salon at 17337 3rd Street NE – Application amended to Home Occupation Permit by City Council
- 5.2 Hogdal Farm Limited Partnership requesting Preliminary Plat Reapproval (Previously approved February 5, 2007) of Harmony Estates 3<sup>rd</sup> Addition located in Section 22