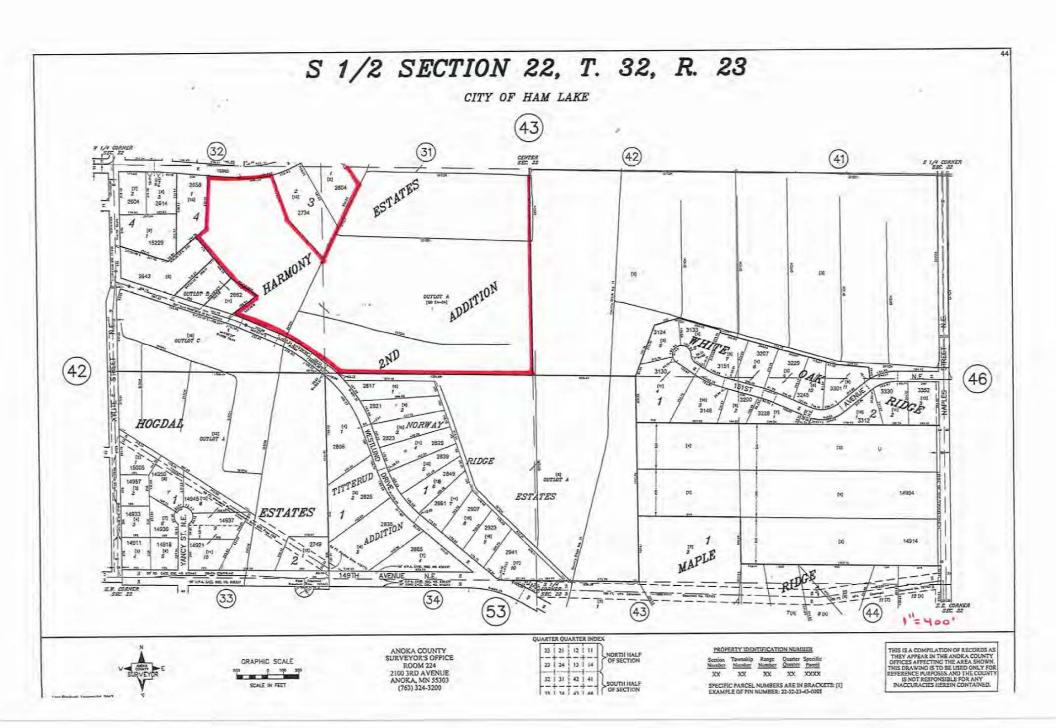

#### 5.0 PLANNING COMMISSION RECOMMENDATIONS

- 5.1 Rachel Schmalzer requesting a Special Home Occupation Permit to operate Curls and Purls Salon at 17337 3rd Street NE – Application amended to Home Occupation Permit by City Council
- 5.2 Hogdal Farm Limited Partnership requesting Preliminary Plat Reapproval (Previously approved February 5, 2007) of Harmony Estates 3<sup>rd</sup> Addition located in Section 22