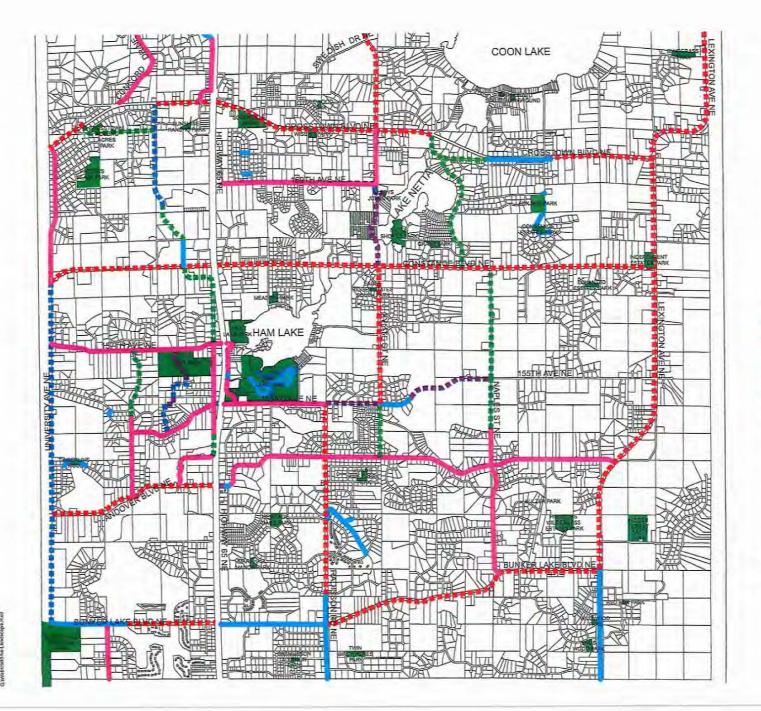

unty codes. All in favor, motion carried.

#### **RESOLUTION NO. 15-50**

WHEREAS, The Preliminary Plat of Harmony Estates was approved by the Ham Lake City Council on February 5, 2007; and

WHEREAS, the Developer has incurred substantial expense in reliance on said approval, including partial construction, preparation of plans and marketing; and

WHEREAS, The Developer would suffer substantial financial damage if required to re-submit the plat; and

Now therefore be it resolved by the Ham Lake City Council, that the Preliminary Plat of Harmony Estates is hereby re-approved for a period of 10 years from the date hereof.

Adopted by the City Council of the City of Ham Lake this 5th day of October, 2015.

Michael G. Van Kirk, Mayor

Denise Webster, City Clerk





SHEET 2 OF 2 SHEETS

















## Tradewell Soil Testing 18330 Dahlia Street NW Cedar, MN 55011

February 21<sup>st</sup>, 2022

RFC Engineering 13635 Johnson Street NE Ham Lake, MN 55304 Attention: Tom Collins

Dear Mr. Collins:

As a licensed site evaluator who conducted the soil borings in Harmony Estates 3<sup>rd</sup> Addition, I found the following: Each boring has at least 12" of natural, undisturbed and unmottled soil. In order to design and install a standard soil treatment system according to MN Chapter 7080 Code, at least 12" of natural soil with no signs of mottling is required. Therefore, each of the proposed lots will support 2 "standard" septic systems within the 7,500 square feet septic area as shown on the Grading Plan. Sincerely,

Mund Inderell

Mark Tradewell MPCA #307



## NOTICE OF PERMIT