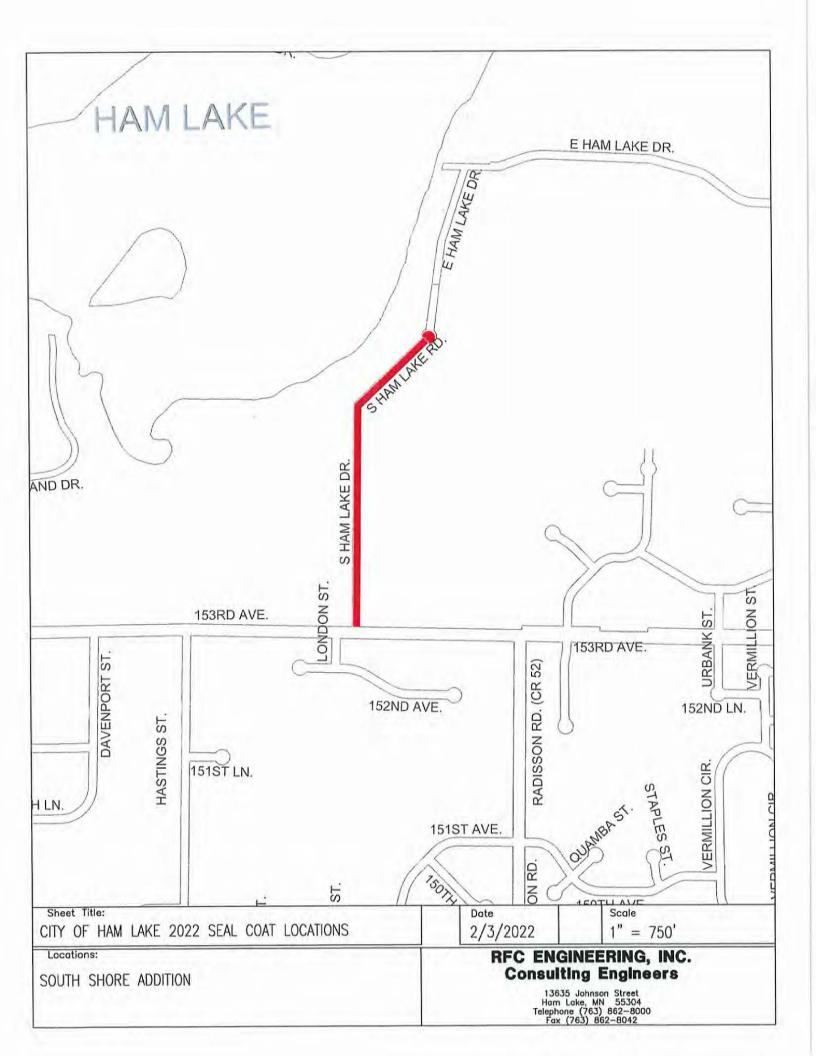

>COST ESTIMATE:</u> |            |  |
|------------------------------------------|---------------------|-----------------------|------------|--|
|                                          |                     | CRS-2P \$0.95 /g      |            |  |
|                                          | Engineer's Estimate | FA-2                  | \$1.15 /SY |  |
| Total Square Yards (105% length x width) | 62,620.00           |                       |            |  |
| Tons @ 19#/SY                            | 594.89              |                       |            |  |
| Gallons CRS-2P @ 0.27 gallons/SY         | <u>16,346.00</u>    |                       |            |  |
| Total Cost Estimate                      | \$87,541.70         |                       |            |  |

















#### CITY OF HAM LAKE 2022 CRACK SEAL PROGRAM

#### DATE: 3/15/2022

| _                 |                                                        |                               |        |    | Crack Seal           | Cost       |
|-------------------|--------------------------------------------------------|-------------------------------|--------|----|----------------------|------------|
| Street            | Section                                                | Subdivision                   | Length |    | Quantity             | Estimate   |
| 139TH AVE.        | QUEMOY ST. TO E LOT LINE FOR L12, B2 2ND ADDN          | HIDDEN FOREST NORTH           | 405    | 26 | 1,053.00             |            |
|                   |                                                        |