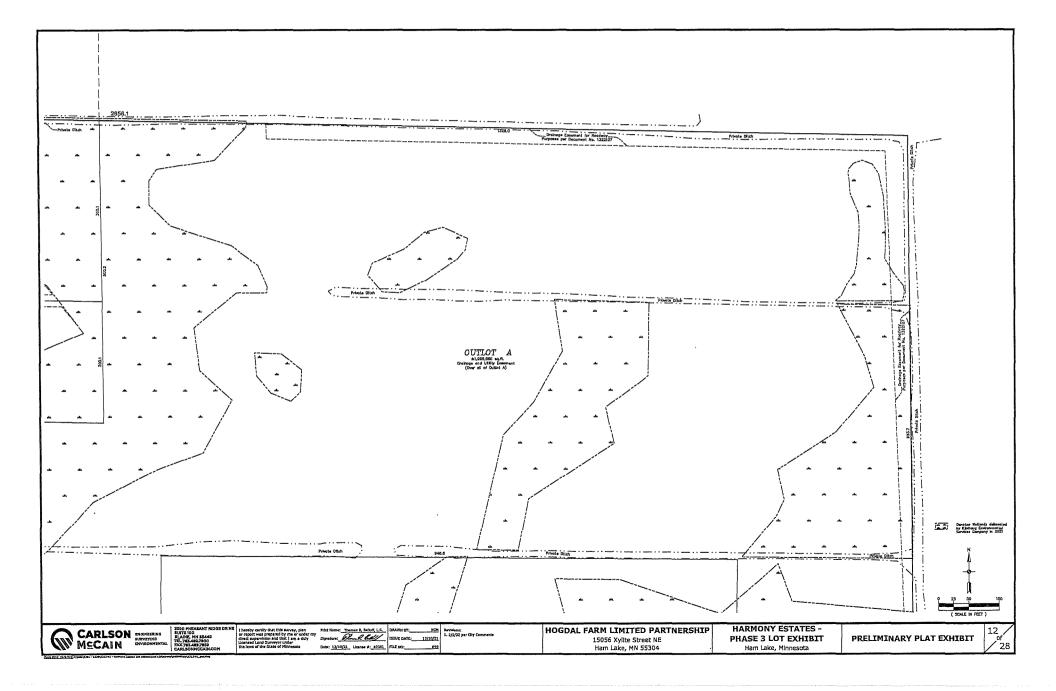

#### 5.0 PLANNING COMMISSION RECOMMENDATIONS

- 5.1 Rachel Schmalzer requesting a Special Home Occupation Permit to operate Curls and Purls Salon at 17337 3rd Street NE – Application amended to Home Occupation Permit by City Council
- 5.2 Hogdal Farm Limited Partnership requesting Preliminary Plat Reapproval (Previously approved February 5, 2007) of Harmony Estates 3<sup>rd</sup> Addition located in Section 22