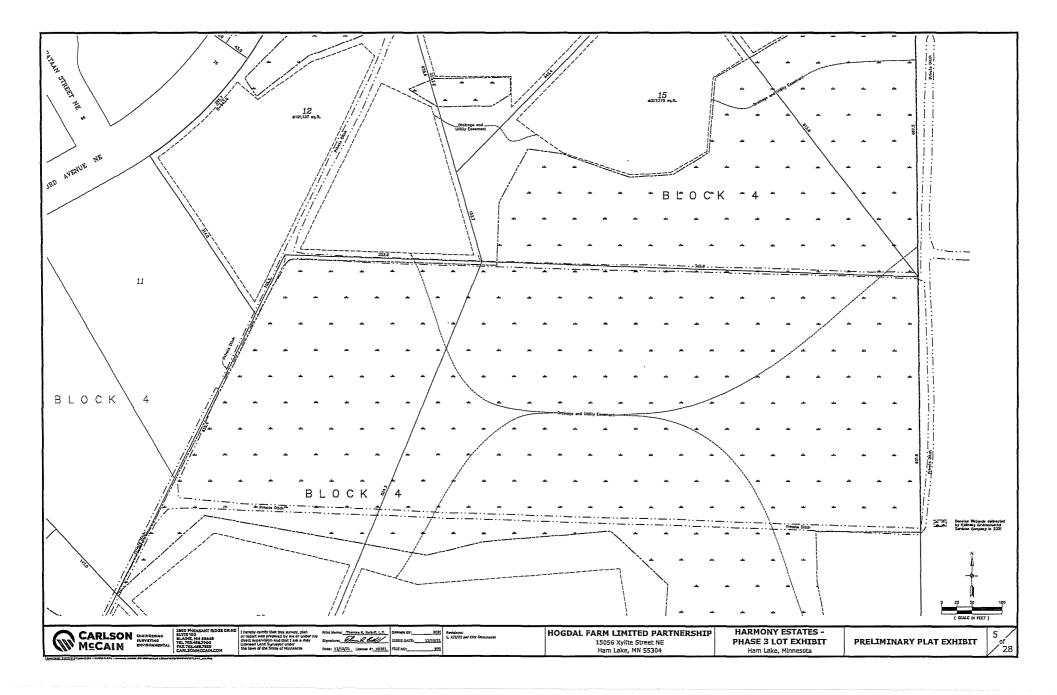

#### 5.0 PLANNING COMMISSION RECOMMENDATIONS

- 5.1 Rachel Schmalzer requesting a Special Home Occupation Permit to operate Curls and Purls Salon at 17337 3rd Street NE – Application amended to Home Occupation Permit by City Council
- 5.2 Hogdal Farm Limited Partnership requesting Preliminary Plat Reapproval (Previously approved February 5, 2007) of Harmony Estates 3<sup>rd</sup> Addition located in Section 22