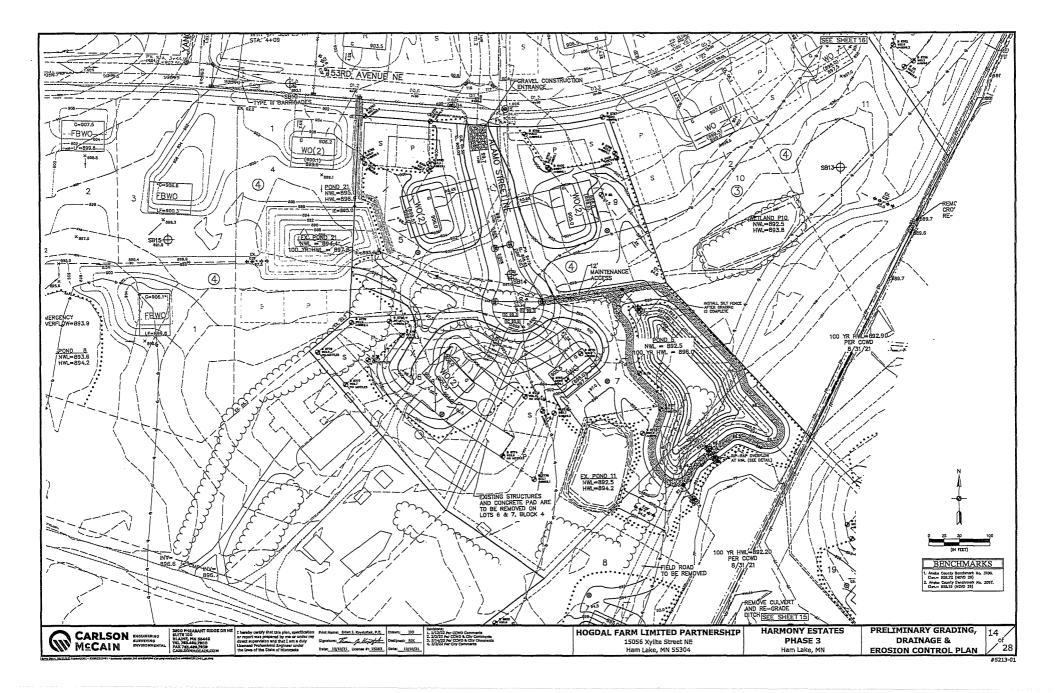

#### 5.0 PLANNING COMMISSION RECOMMENDATIONS

- 5.1 Rachel Schmalzer requesting a Special Home Occupation Permit to operate Curls and Purls Salon at 17337 3rd Street NE – Application amended to Home Occupation Permit by City Council
- 5.2 Hogdal Farm Limited Partnership requesting Preliminary Plat Reapproval (Previously approved February 5, 2007) of Harmony Estates 3<sup>rd</sup> Addition located in Section 22