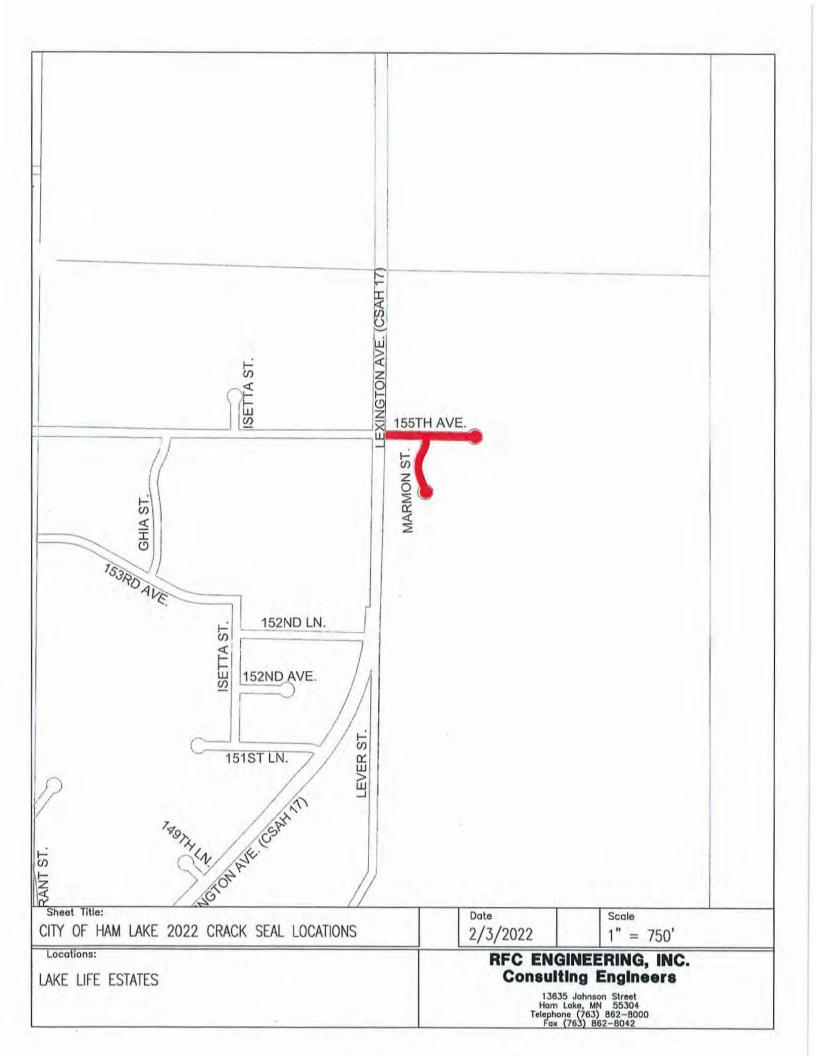

- 4.1 Approval of minutes of March 7, 2022
- 4.2 Approval of claims
- 4.3 Approval of a Resolution establishing Precincts and Polling Places in the City of Ham Lake
- 4.4 Approval of a Resolution establishing the American Rescue Plan Act (ARPA) Revenue Recapture method and Expenditure Process
- 4.5 Approval of a Resolution establishing a Policy for the Donation of Surplus Equipment to a Nonprofit Organization and allowing the Fire Department to donate surplus equipment
- 4.6 Approval of a Resolution requesting the use of Anoka County Housing and Redevelopment Authority (HRA) funds to pay for the 2022 Voluntary Cost Sharing Agreement
- 4.7 Approval of a Resolution relating to Parking Restrictions during the 181<sup>st</sup> Avenue NE road reconstruction
- 4.8 Approval of an Ordinance amending Article 5-130 Barking Dogs
- 4.9 Approval of an Ordinance rezoning Entsminger Farms
- 4.10 Approval of the resignation of Public Works Mechanic Cory Haugen effective March 9, 2022
- 4.11 Approval of the 2023 Budgets for the Upper Rum River and Sunrise River Watershed Management Organizations
- 4.12 Approval of appointing Jeff Entsminger as the Sunrise Watershed Management Organization City Representative and Troy Wolens as the Upper Rum River Watershed Management Organizations City Representative
- 4.13 Approval to award seal coating, striping/symbols and crack sealing to the lower bidders, Pearson Bros., Warning Lites and Sir Line-A-Lot
- 4.14 Approval of recommending to the Anoka County Board of Commissioners to the consideration of appointing Warren Hoffman, Phillip Neske and Patrick Parker to the Coon Creek Watershed Board of Managers