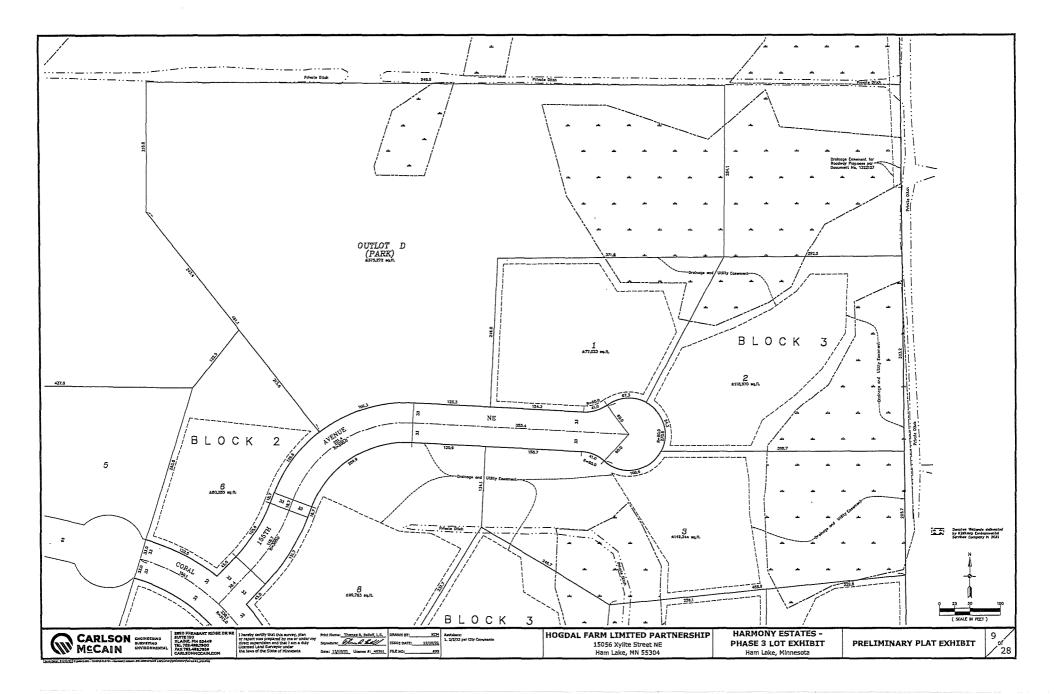

#### 5.0 PLANNING COMMISSION RECOMMENDATIONS

- 5.1 Rachel Schmalzer requesting a Special Home Occupation Permit to operate Curls and Purls Salon at 17337 3rd Street NE – Application amended to Home Occupation Permit by City Council
- 5.2 Hogdal Farm Limited Partnership requesting Preliminary Plat Reapproval (Previously approved February 5, 2007) of Harmony Estates 3<sup>rd</sup> Addition located in Section 22