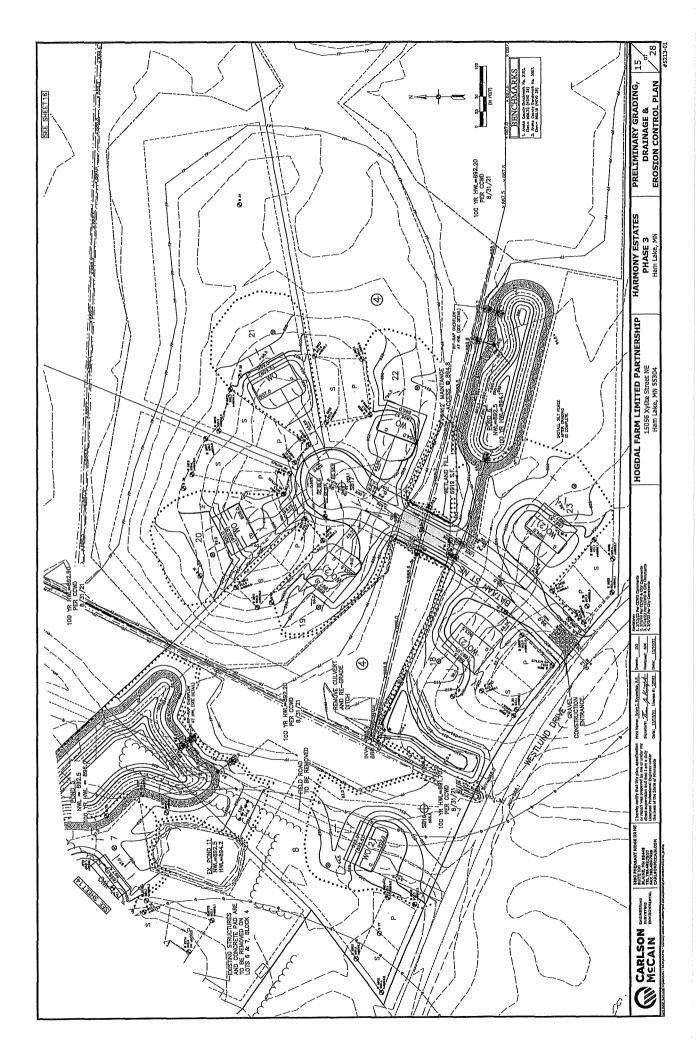

#### 5.0 PLANNING COMMISSION RECOMMENDATIONS

- 5.1 Rachel Schmalzer requesting a Special Home Occupation Permit to operate Curls and Purls Salon at 17337 3rd Street NE – Application amended to Home Occupation Permit by City Council
- 5.2 Hogdal Farm Limited Partnership requesting Preliminary Plat Reapproval (Previously approved February 5, 2007) of Harmony Estates 3<sup>rd</sup> Addition located in Section 22