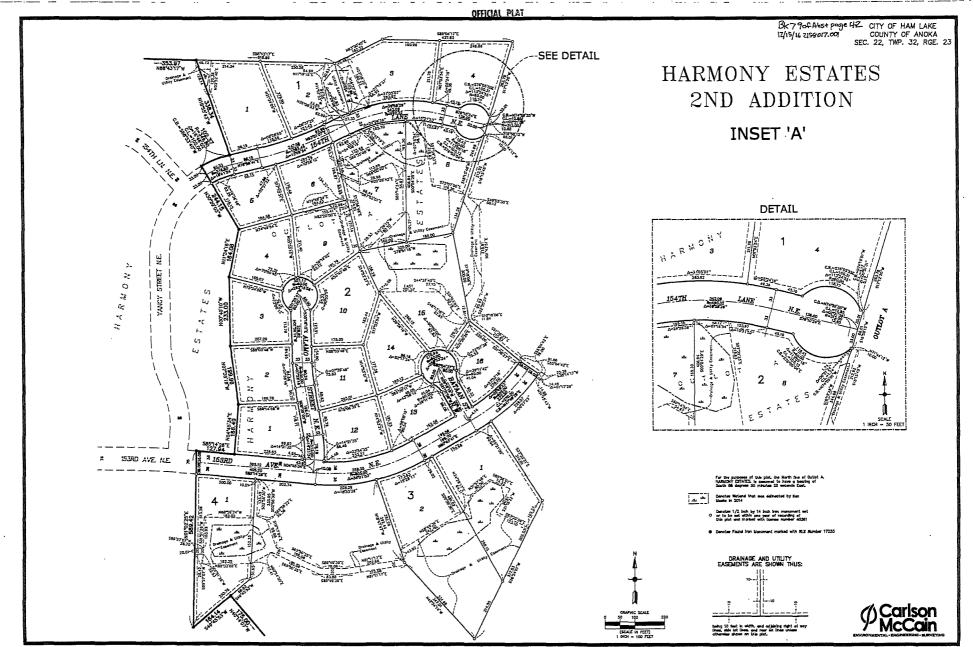

#### 5.0 PLANNING COMMISSION RECOMMENDATIONS

- 5.1 Rachel Schmalzer requesting a Special Home Occupation Permit to operate Curls and Purls Salon at 17337 3rd Street NE – Application amended to Home Occupation Permit by City Council
- 5.2 Hogdal Farm Limited Partnership requesting Preliminary Plat Reapproval (Previously approved February 5, 2007) of Harmony Estates 3<sup>rd</sup> Addition located in Section 22