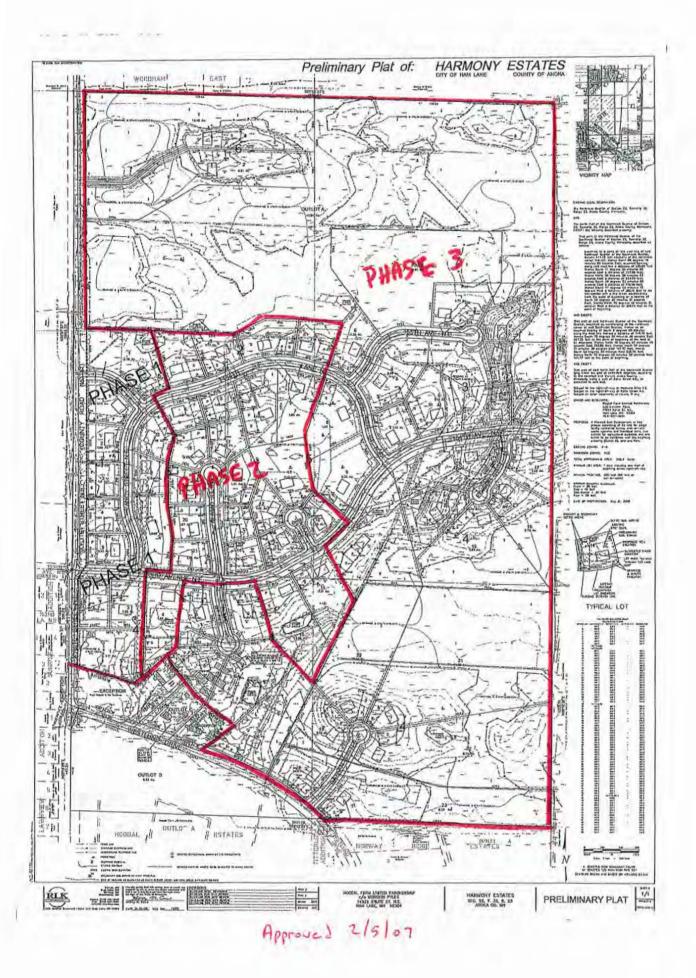

#### 5.0 PLANNING COMMISSION RECOMMENDATIONS

- 5.1 Rachel Schmalzer requesting a Special Home Occupation Permit to operate Curls and Purls Salon at 17337 3rd Street NE – Application amended to Home Occupation Permit by City Council
- 5.2 Hogdal Farm Limited Partnership requesting Preliminary Plat Reapproval (Previously approved February 5, 2007) of Harmony Estates 3<sup>rd</sup> Addition located in Section 22