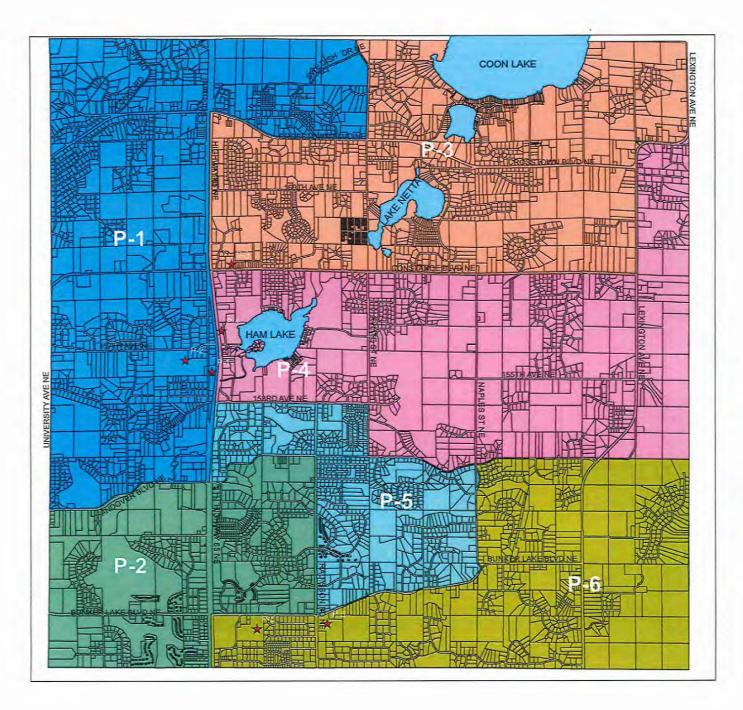

| PRECINCT 1: | <u>Glen Cary Lutheran Church - 15531 Central Avenue NE</u><br>That portion of the City lying west of Highway 65 and north of<br>Andover Boulevard NE (Co Rd 16), together with that portion of the<br>City lying east of Highway 65 NE, north of Crosstown Boulevard<br>NE (CSAH 18) and west of Xylite Street NE (County Road 68).                                                                                                                                              |
|-------------|----------------------------------------------------------------------------------------------------------------------------------------------------------------------------------------------------------------------------------------------------------------------------------------------------------------------------------------------------------------------------------------------------------------------------------------------------------------------------------|
| PRECINCT 2: | Ham Lake Senior Center - 15544 Central Avenue NE<br>That portion of the City lying south of Andover Boulevard NE (Co<br>Rd 16), and west of Highway 65 NE, together with that portion of<br>the City lying east of Highway 65 NE, from 147 <sup>th</sup> Avenue NE,<br>Baltimore Street NE, 148 <sup>th</sup> Lane NE and 149 <sup>th</sup> Avenue NE to<br>Radisson Road NE (Co Rd 52), then south to Bunker Lake<br>Boulevard NE (CSAH 116) and continuing west to Highway 65. |
| PRECINCT 3: | Oak Haven Church - 1555 Constance Boulevard NE<br>That portion of the City lying east of Highway 65 and South of<br>Crosstown Boulevard NE (CSAH 18) to Xylite Street NE (Co Rd<br>68) to the northern border of the City to Lexington Avenue NE<br>(CSAH 17) south to Constance Boulevard NE and west to Highway<br>65.                                                                                                                                                         |
| PRECINCT 4: | Eagle Brook Church - 1503 157 <sup>th</sup> Avenue NE<br>That portion of the City lying east of Highway 65 NE and south of<br>Constance Boulevard NE (Co Rd 60) to Lexington Avenue NE<br>(CSAH 17) north to the easterly border of the City and continuing<br>south to 149 <sup>th</sup> Avenue NE to Xylite Street NE (Co Rd 61) then north<br>to 153 <sup>rd</sup> Avenue NE and west to Highway 65.                                                                          |
| PRECINCT 5: | <u>Radisson Road Baptist Church – 13627 Radisson Road NE</u><br>That portion of the City lying east of Highway 65 south of 153 <sup>rd</sup><br>Avenue NE to Naples Street NE south to Bunker Lake Boulevard                                                                                                                                                                                                                                                                     |

NE (CSAH 116) to Radisson Road (Co Rd 52) north to 149<sup>th</sup> Avenue NE, 148<sup>th</sup> Lane NE, Baltimore Street NE and 147<sup>th</sup> Avenue NE to Highway 65.

PRECINCT 6:St. Paul's Catholic Church - 1740 Bunker Lake Boulevard NE<br/>That portion of the City lying east of Highway 65 NE, south of<br/>Bunker Lake Boulevard NE (CSAH 116) to Naples Street NE north<br/>to 149<sup>th</sup> Avenue NE and continuing to the eastern border of the City.

Attached to this resolution, for illustrative purposes, is a map showing said precincts and the location of each polling place.

Adopted by a unanimous vote of the Ham Lake City Council this 21st day of March, 2022.