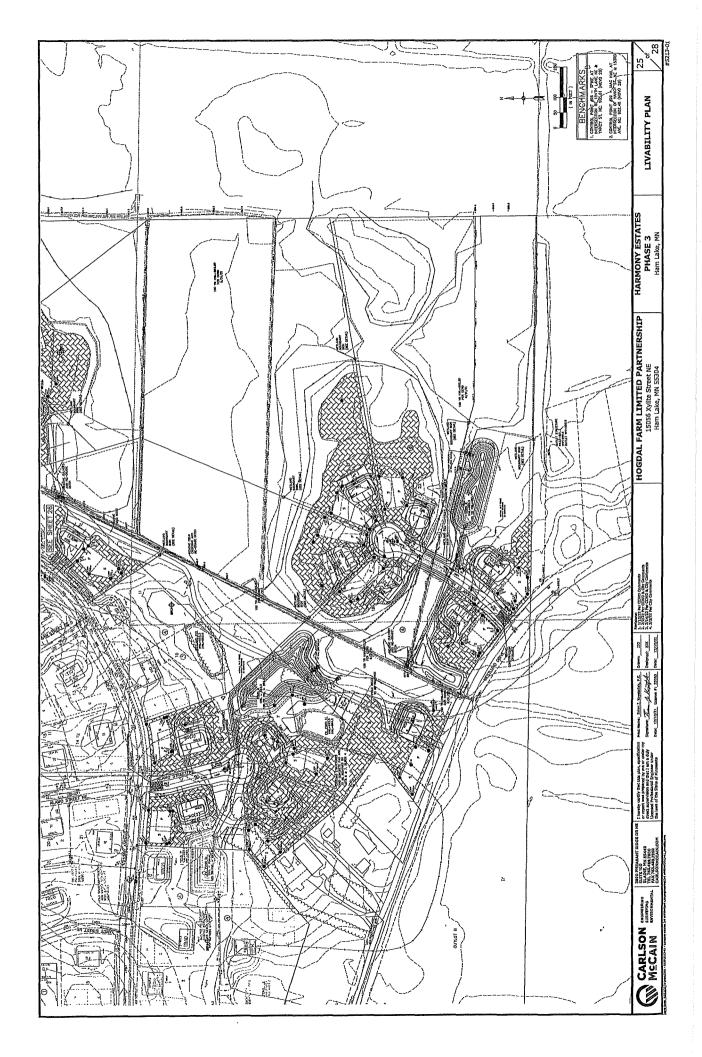

#### 5.0 PLANNING COMMISSION RECOMMENDATIONS

- 5.1 Rachel Schmalzer requesting a Special Home Occupation Permit to operate Curls and Purls Salon at 17337 3rd Street NE – Application amended to Home Occupation Permit by City Council
- 5.2 Hogdal Farm Limited Partnership requesting Preliminary Plat Reapproval (Previously approved February 5, 2007) of Harmony Estates 3<sup>rd</sup> Addition located in Section 22