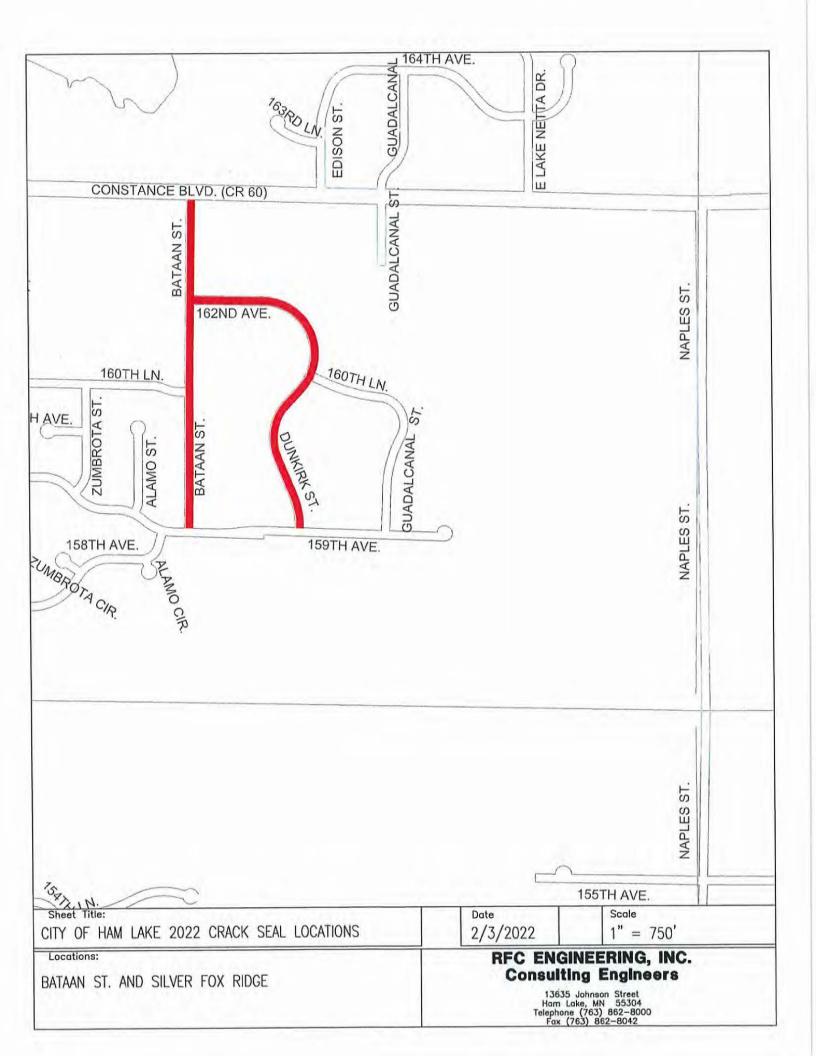

- 4.1 Approval of minutes of March 7, 2022
- 4.2 Approval of claims
- 4.3 Approval of a Resolution establishing Precincts and Polling Places in the City of Ham Lake
- 4.4 Approval of a Resolution establishing the American Rescue Plan Act (ARPA) Revenue Recapture method and Expenditure Process
- 4.5 Approval of a Resolution establishing a Policy for the Donation of Surplus Equipment to a Nonprofit Organization and allowing the Fire Department to donate surplus equipment
- 4.6 Approval of a Resolution requesting the use of Anoka County Housing and Redevelopment Authority (HRA) funds to pay for the 2022 Voluntary Cost Sharing Agreement
- 4.7 Approval of a Resolution relating to Parking Restrictions during the 181<sup>st</sup> Avenue NE road reconstruction
- 4.8 Approval of an Ordinance amending Article 5-130 Barking Dogs
- 4.9 Approval of an Ordinance rezoning Entsminger Farms
- 4.10 Approval of the resignation of Public Works Mechanic Cory Haugen effective March 9, 2022
- 4.11 Approval of the 2023 Budgets for the Upper Rum River and Sunrise River Watershed Management Organizations
- 4.12 Approval of appointing Jeff Entsminger as the Sunrise Watershed Management Organization City Representative and Troy Wolens as the Upper Rum River Watershed Management Organizations City Representative
- 4.13 Approval to award seal coating, striping/symbols and crack sealing to the lower bidders, Pearson Bros., Warning Lites and Sir Line-A-Lot
- 4.14 Approval of recommending to the Anoka County Board of Commissioners to the consideration of appointing Warren Hoffman, Phillip Neske and Patrick Parker to the Coon Creek Watershed Board of Managers