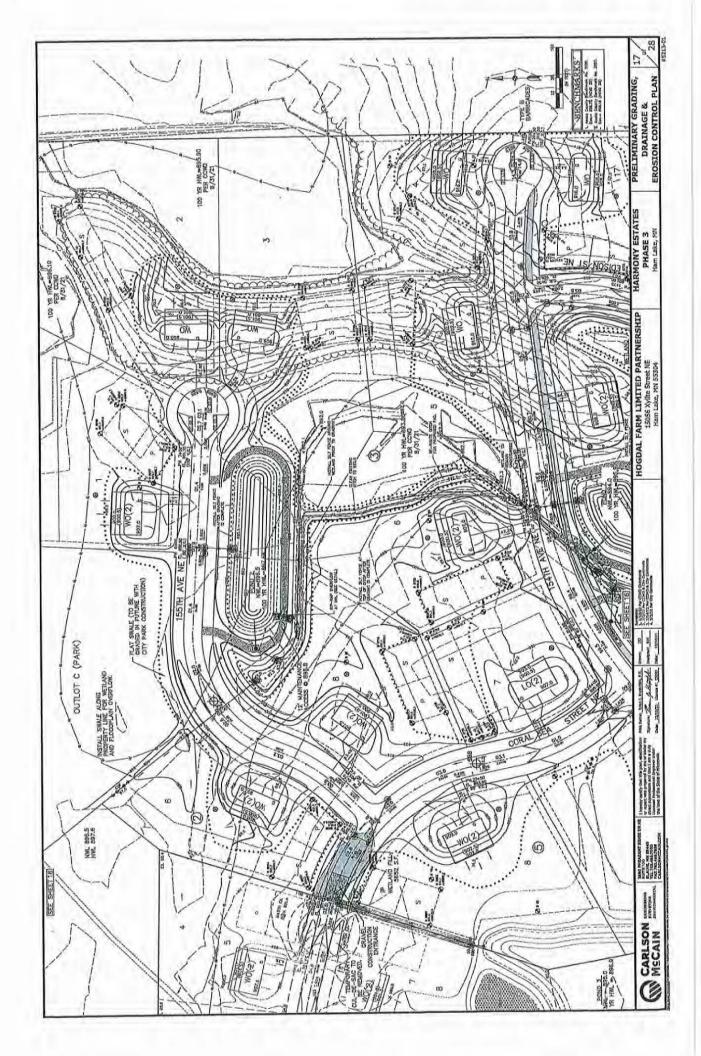

of bituminous paving is completed. An exhibit showing the location of utilities will be required to verify that there are no utilities in what is to be considered for vacation, along with an exhibit and legal description of what is proposed to be vacated.

## **Recommendations:**

It is recommended that the Preliminary Plat of Harmony Estates 3<sup>rd</sup> Addition be recommended for approval to the City Council, contingent on Anoka County Transportation Division approval, correcting the street name from 153<sup>rd</sup> Avenue to Coral Sea Street on the south side of Lot 9, Block 5, revising the CSAH 61 references to CR 61 and revising the title of the Page 28 chart on the Livability Plan from the 2<sup>nd</sup> Addition to the 3<sup>rd</sup> Addition.

















































| MCCAIM ENGINEERING SURVEYING<br>MCCAIM ENVEYING                                                                 | Ibereby outly that this plan, specification Peak Name: <u>Name, Kynnetsk, P.C.</u><br>Drawn: <u>Name</u> <u>Drawn: Name</u> <u>Name</u> <u>Nam</u> <u>Name</u> <u>Name</u> <u>Nam</u> <u>Name</u> <u>Name</u> <u>Name</u> <u>Name</u> <u>Name</u> <u>Name</u> | 2. 2/2/22 Per COVD & City Constraints<br>3. 2/14/22 Per COVD & City Centiments<br>4. 3/2/22 Per City Constraints | HOGDAL FARM LIMITED PARTNERSHIP<br>15056 Xylite Street NE<br>Ham Lake, MN 55304 | HARMONY ESTATES<br>PHASE 3<br>Ham Lake, MN | DETAILS | 23 /<br>/ 28 |
|-----------------------------------------------------------------------------------------------------------------|--------------------------------