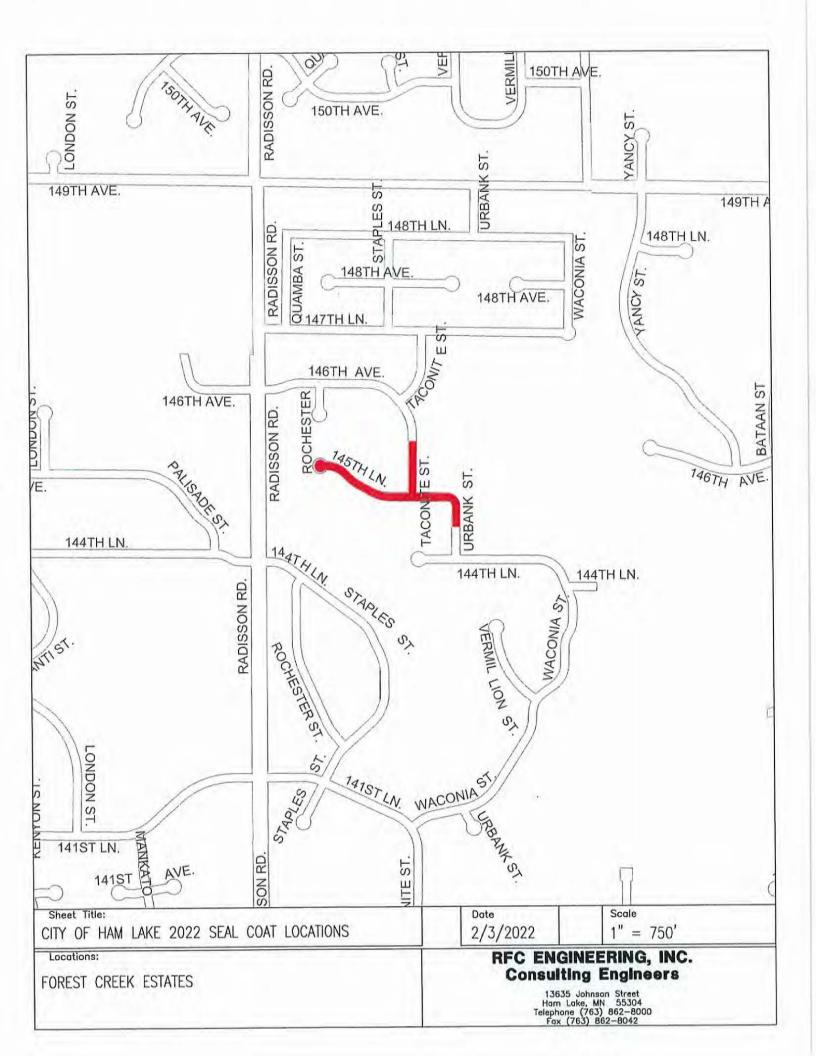

OST ESTIMATE:</u> |            |  |
|------------------------------------------|---------------------|-----------------------|------------|--|
|                                          |                     | CRS-2P \$0.95 /g      |            |  |
|                                          | Engineer's Estimate | FA-2                  | \$1.15 /SY |  |
| Total Square Yards (105% length x width) | 62,620.00           |                       |            |  |
| Tons @ 19#/SY                            | 594.89              |                       |            |  |
| Gallons CRS-2P @ 0.27 gallons/SY         | <u>16,346.00</u>    |                       |            |  |
| Total Cost Estimate                      | \$87,541.70         |                       |            |  |

















#### CITY OF HAM LAKE 2022 CRACK SEAL PROGRAM

#### DATE: 3/15/2022

| _                 |                                                        |                               |        |    | Crack Seal           | Cost       |
|-------------------|--------------------------------------------------------|-------------------------------|--------|----|----------------------|------------|
| Street            | Section                                                | Subdivision                   | Length |    | Quantity             | Estimate   |
| 139TH AVE.        | QUEMOY ST. TO E LOT LINE FOR L12, B2 2ND ADDN          | HIDDEN FOREST NORTH           | 405    | 26 | 1,053.00             |            |
|                   |                                                        |