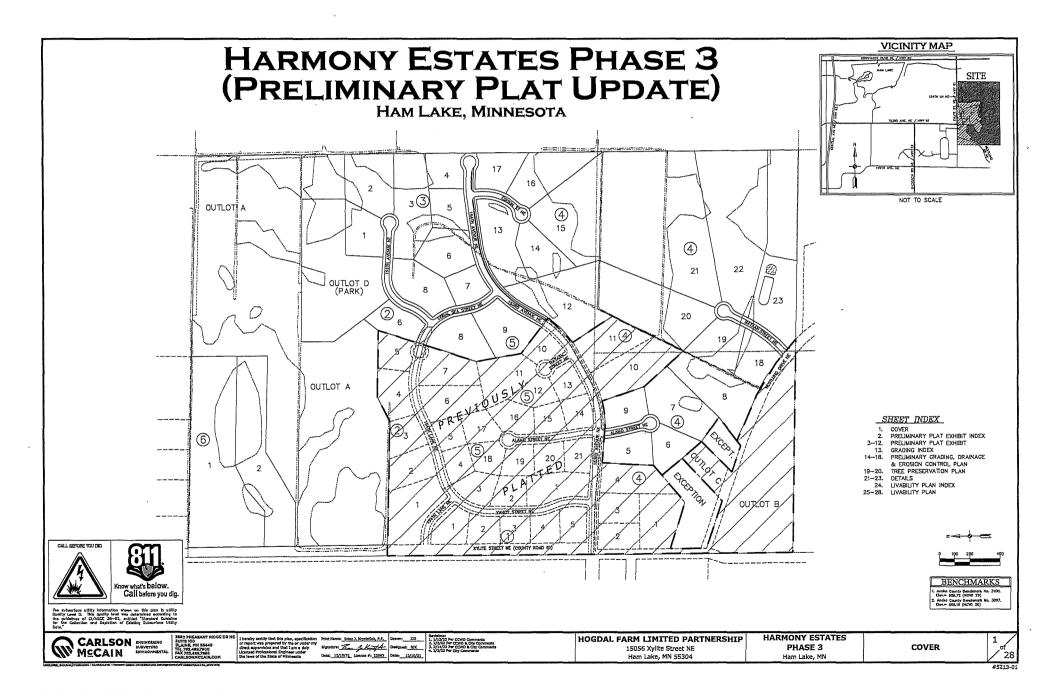

#### 5.0 PLANNING COMMISSION RECOMMENDATIONS

- 5.1 Rachel Schmalzer requesting a Special Home Occupation Permit to operate Curls and Purls Salon at 17337 3rd Street NE – Application amended to Home Occupation Permit by City Council
- 5.2 Hogdal Farm Limited Partnership requesting Preliminary Plat Reapproval (Previously approved February 5, 2007) of Harmony Estates 3<sup>rd</sup> Addition located in Section 22