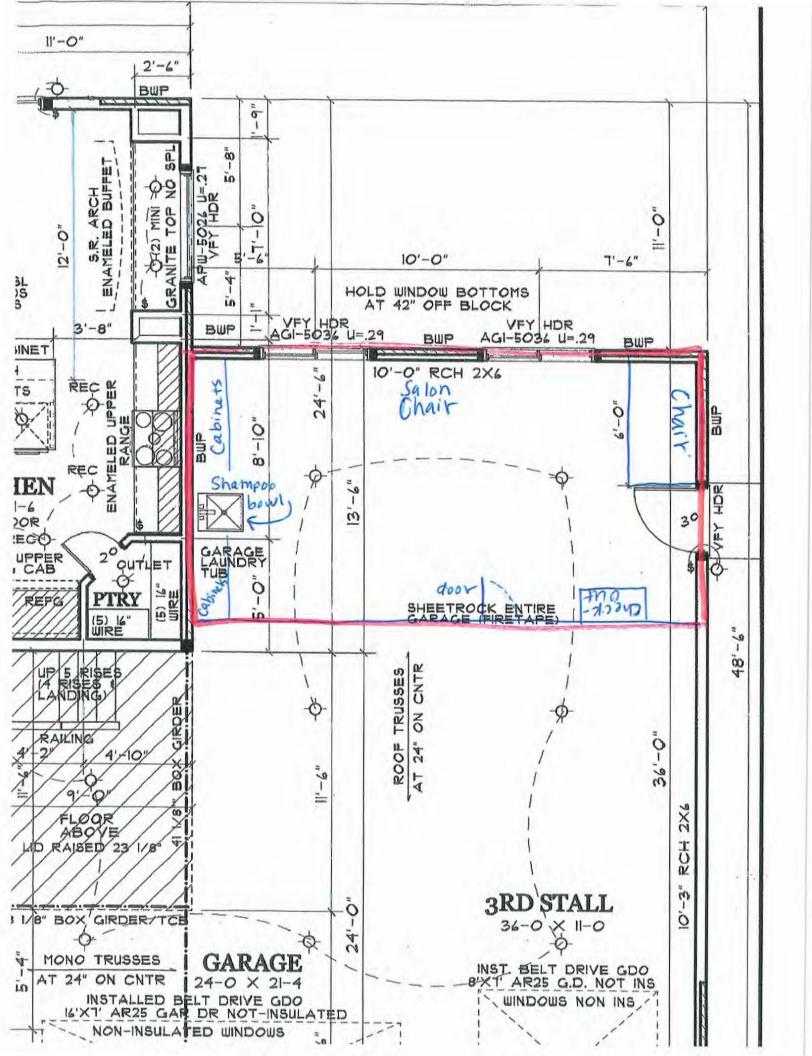

#### 5.0 PLANNING COMMISSION RECOMMENDATIONS

- 5.1 Rachel Schmalzer requesting a Special Home Occupation Permit to operate Curls and Purls Salon at 17337 3rd Street NE – Application amended to Home Occupation Permit by City Council
- 5.2 Hogdal Farm Limited Partnership requesting Preliminary Plat Reapproval (Previously approved February 5, 2007) of Harmony Estates 3<sup>rd</sup> Addition located in Section 22