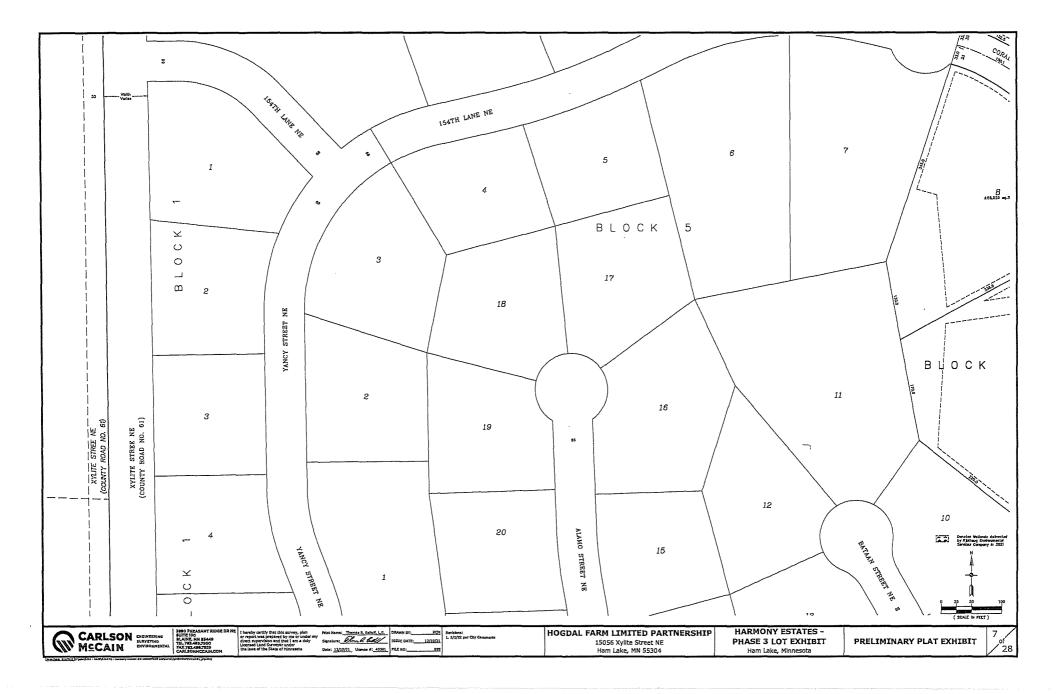

#### 5.0 PLANNING COMMISSION RECOMMENDATIONS

- 5.1 Rachel Schmalzer requesting a Special Home Occupation Permit to operate Curls and Purls Salon at 17337 3rd Street NE – Application amended to Home Occupation Permit by City Council
- 5.2 Hogdal Farm Limited Partnership requesting Preliminary Plat Reapproval (Previously approved February 5, 2007) of Harmony Estates 3<sup>rd</sup> Addition located in Section 22