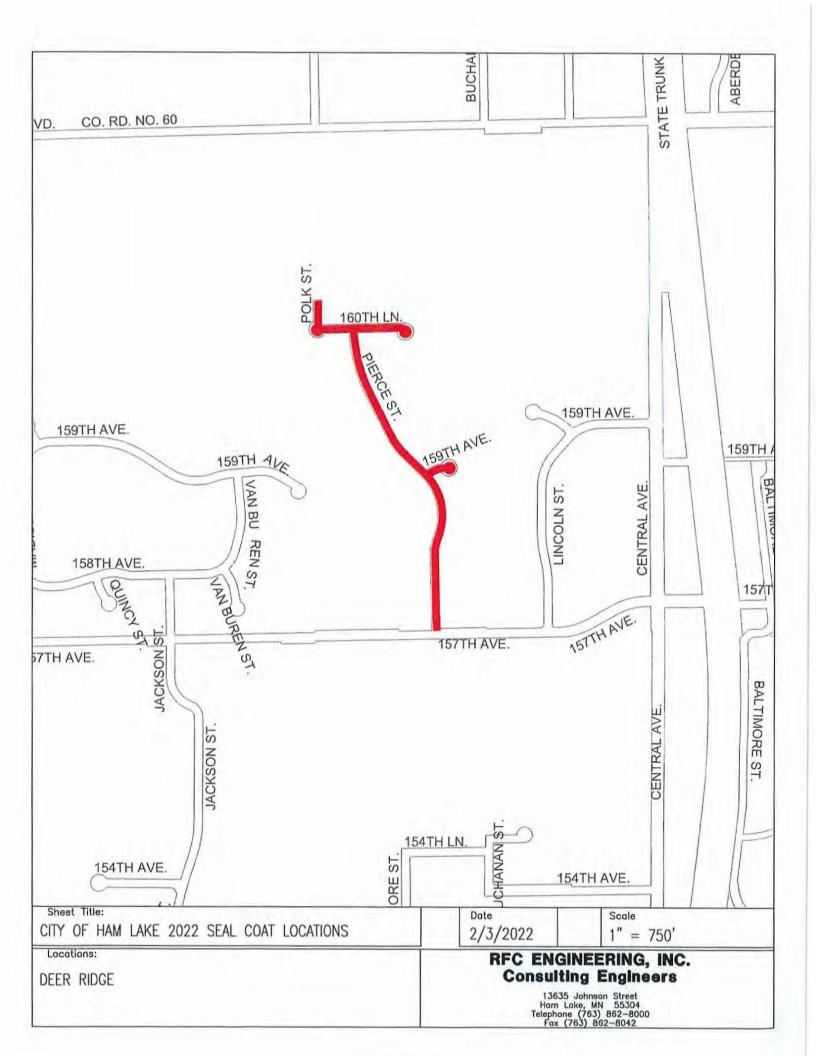

- 4.1 Approval of minutes of February 22, 2022
- 4.2 Approval of claims in the amount of \$257,874.23
- 4.3 Approval of a request from Gary Braastad for a Lot Line Adjustment in Section 18
- 4.4 Approval of advertising for the hiring of a Public Works Mechanic/Operator position
- 4.5 Approval of the Public Works Breakroom remodel using Building Capital Funds
- 4.6 Approval of the First Reading of an Ordinance amending Article 5-130 Barking Dogs
- 4.7 Approval of Resolution No. 22-06, accepting the low bid for the 2022 Tree Removal Project at Polk Street NE from 325 feet North of Constance Boulevard NE to 165<sup>th</sup> Avenue NE, Tippecanoe Street NE from Constance Boulevard Terrace to the southerly cul-de-sac, Creek Valley, and Meadow Park north of Constance Boulevard NE

Councilmember Kirkeide stated that the bid came in low and the tree removal will last forever in the case that the road project is delayed. Engineer Collins stated that the road projects would be planned to start in early June. Motion by Kirkeide, seconded by Wilken, to approve item 4. 7 Approval of Resolution No. 22-06 accepting the low bid for the 2022 Tree Removal Project at Polk Street NE from 325 feet North of Constance Boulevard NE to 165<sup>th</sup> Avenue NE, Tippecanoe Street NE from Constance Boulevard Terrace to the southerly cul-de-sac, Creek Valley, and Meadow Park north of Constance Boulevard NE. Councilmembers Kirkeide and Wilken voted yes. Acting Mayor Kirkham voted no. Motion carried.