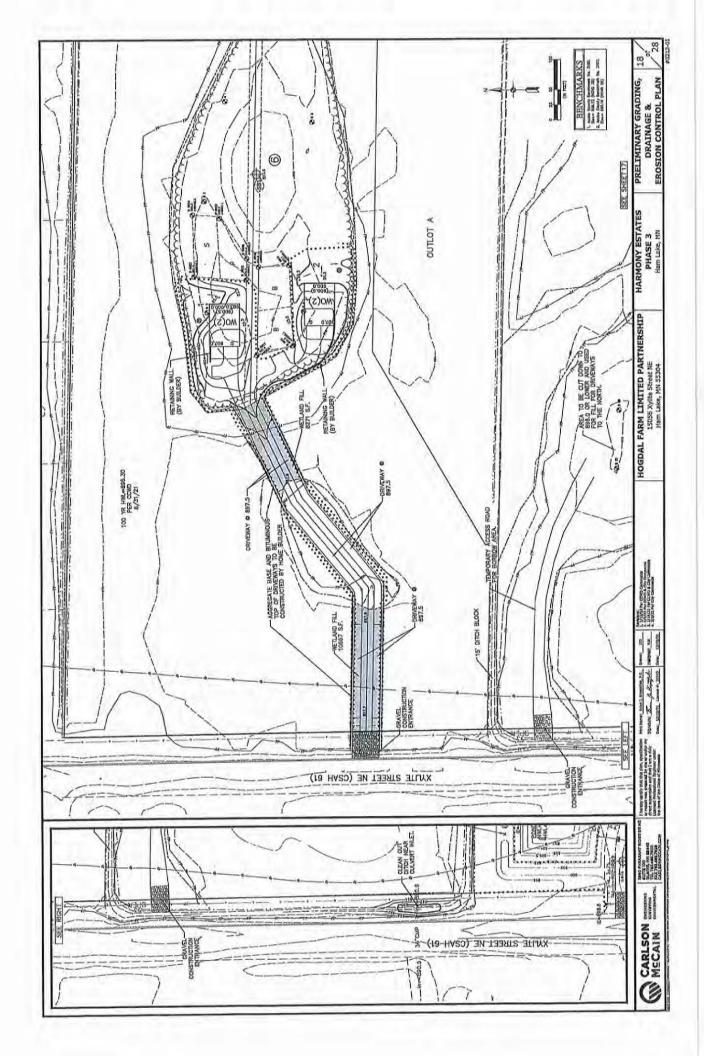

bituminous paving is completed. An exhibit showing the location of utilities will be required to verify that there are no utilities in what is to be considered for vacation, along with an exhibit and legal description of what is proposed to be vacated.

## **Recommendations:**

It is recommended that the Preliminary Plat of Harmony Estates 3<sup>rd</sup> Addition be recommended for approval to the City Council, contingent on Anoka County Transportation Division approval, correcting the street name from 153<sup>rd</sup> Avenue to Coral Sea Street on the south side of Lot 9, Block 5, revising the CSAH 61 references to CR 61 and revising the title of the Page 28 chart on the Livability Plan from the 2<sup>nd</sup> Addition to the 3<sup>rd</sup> Addition.

















































| MCCAIM ENGINEERING SURVEYING<br>MCCAIM ENVEYING                                                                 | Ibereby outly that this plan, specification Peak Name: <u>Name, Kynnetsk, P.C.</u><br>Drawn: <u>Name</u> <u>Drawn: Name</u> <u>Name</u> <u>Nam</u> <u>Name</u> <u>Name</u> <u>Nam</u> <u>Name</u> <u>Name</u> <u>Name</u> <u>Name</u> <u>Name</u> <u>Name</u> | 2. 2/2/22 Per COVD & City Constraints<br>3. 2/14/22 Per COVD & City Centiments<br>4. 3/2/22 Per City Constraints | HOGDAL FARM LIMITED PARTNERSHIP<br>15056 Xylite Street NE<br>Ham Lake, MN 55304 | HARMONY ESTATES<br>PHASE 3<br>Ham Lake, MN | DETAILS | 23 /<br>/ 28 |
|-----------------------------------------------------------------------------------------------------------------|----------------------------------