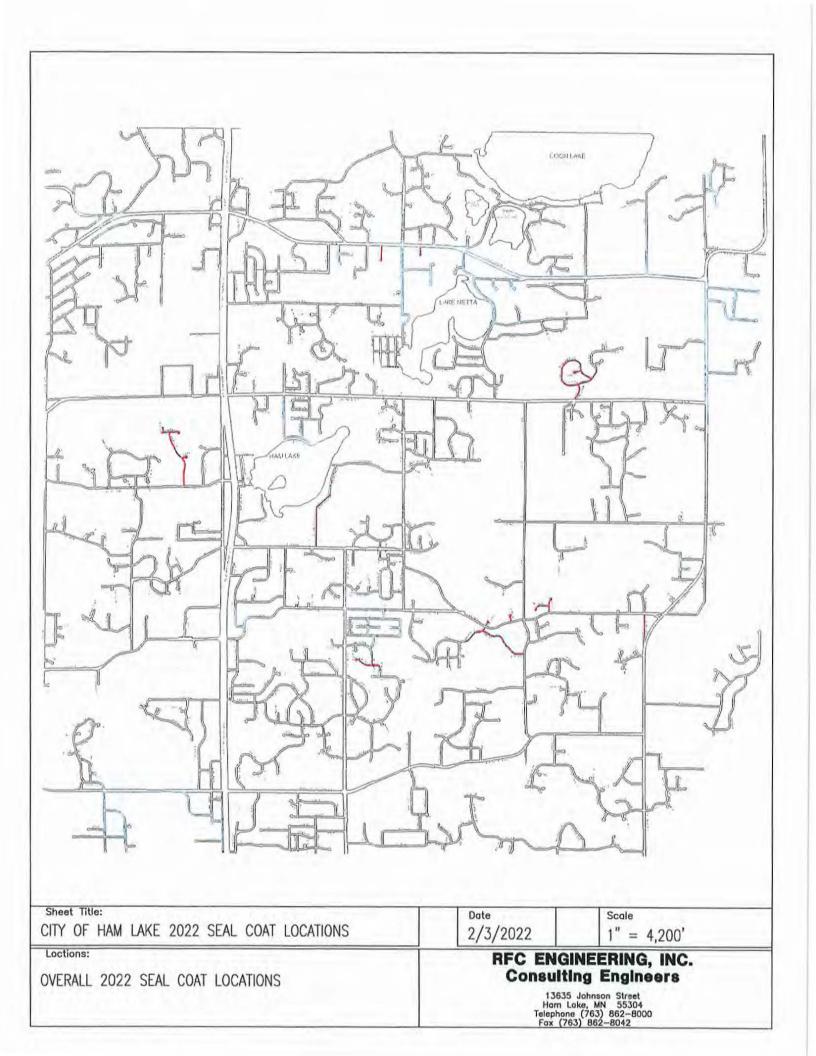

| <u>COST ESTIMATE:</u> |            |  |
|------------------------------------------|---------------------|-----------------------|------------|--|
|                                          |                     | CRS-2P \$0.95 /g      |            |  |
|                                          | Engineer's Estimate | FA-2                  | \$1.15 /SY |  |
| Total Square Yards (105% length x width) | 62,620.00           |                       |            |  |
| Tons @ 19#/SY                            | 594.89              |                       |            |  |
| Gallons CRS-2P @ 0.27 gallons/SY         | <u>16,346.00</u>    |                       |            |  |
| Total Cost Estimate                      | \$87,541.70         |                       |            |  |

















#### CITY OF HAM LAKE 2022 CRACK SEAL PROGRAM

#### DATE: 3/15/2022

| _                 |                                                        |                               |        |    | Crack Seal           | Cost       |
|-------------------|--------------------------------------------------------|-------------------------------|--------|----|----------------------|------------|
| Street            | Section                                                | Subdivision                   | Length |    | Quantity             | Estimate   |
| 139TH AVE.        | QUEMOY ST. TO E LOT LINE FOR L12, B2 2ND ADDN          | HIDDEN FOREST NORTH           | 405    | 26 | 1,053.00             |            |
|                   |