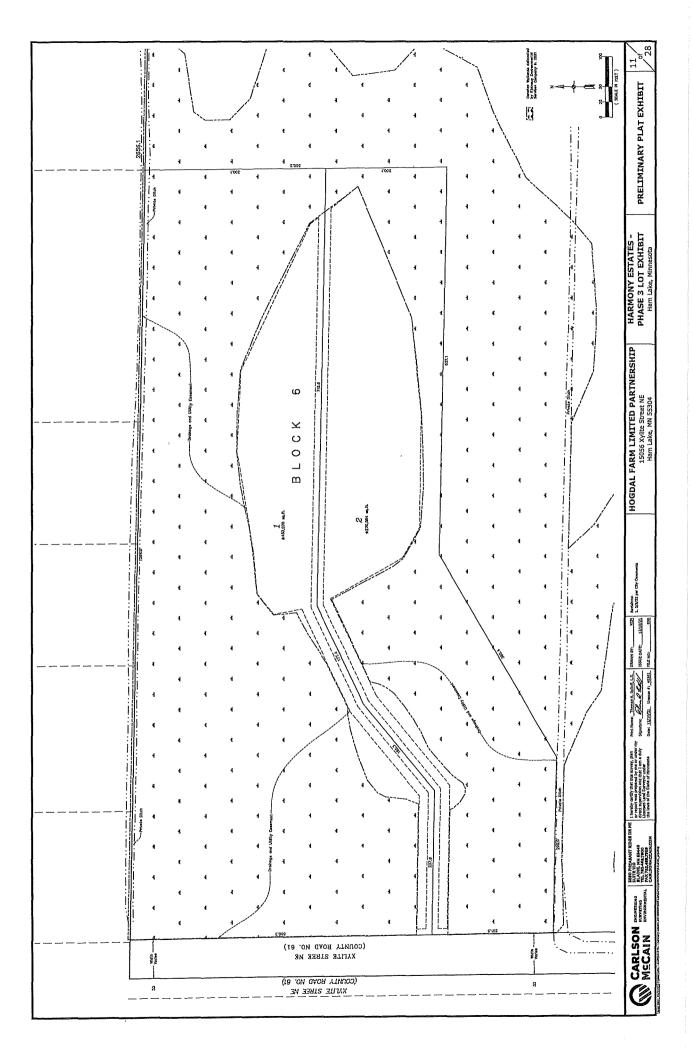

#### 5.0 PLANNING COMMISSION RECOMMENDATIONS

- 5.1 Rachel Schmalzer requesting a Special Home Occupation Permit to operate Curls and Purls Salon at 17337 3rd Street NE – Application amended to Home Occupation Permit by City Council
- 5.2 Hogdal Farm Limited Partnership requesting Preliminary Plat Reapproval (Previously approved February 5, 2007) of Harmony Estates 3<sup>rd</sup> Addition located in Section 22