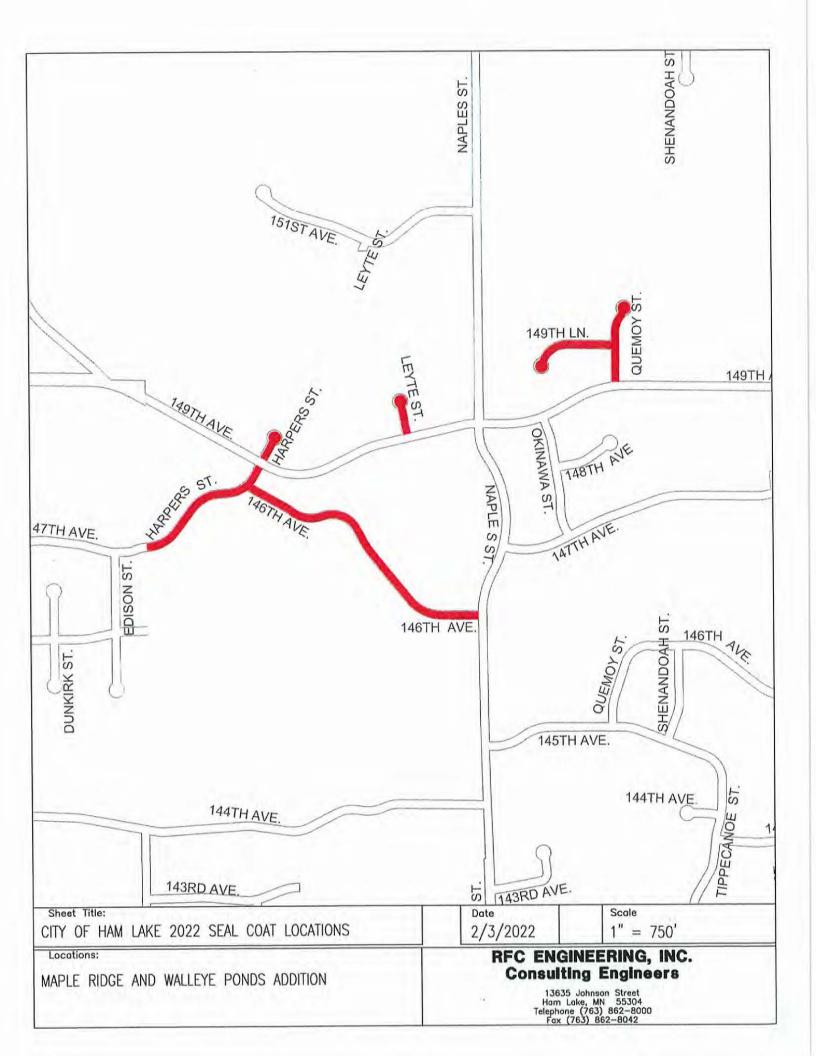

<u>COST ESTIMATE:</u> |            |  |
|------------------------------------------|---------------------|-----------------------|------------|--|
|                                          |                     | CRS-2P \$0.95 /g      |            |  |
|                                          | Engineer's Estimate | FA-2                  | \$1.15 /SY |  |
| Total Square Yards (105% length x width) | 62,620.00           |                       |            |  |
| Tons @ 19#/SY                            | 594.89              |                       |            |  |
| Gallons CRS-2P @ 0.27 gallons/SY         | <u>16,346.00</u>    |                       |            |  |
| Total Cost Estimate                      | \$87,541.70         |                       |            |  |

















#### CITY OF HAM LAKE 2022 CRACK SEAL PROGRAM

#### DATE: 3/15/2022

| _                 |                                                        |                               |        |    | Crack Seal           | Cost       |
|-------------------|--------------------------------------------------------|-------------------------------|--------|----|----------------------|------------|
| Street            | Section                                                | Subdivision                   | Length |    | Quantity             | Estimate   |
| 139TH AVE.        | QUEMOY ST. TO E LOT LINE FOR L12, B2 2ND ADDN          | HIDDEN FOREST NORTH           | 405    | 26 | 1,053.00             |            |
|                   |                                                        |