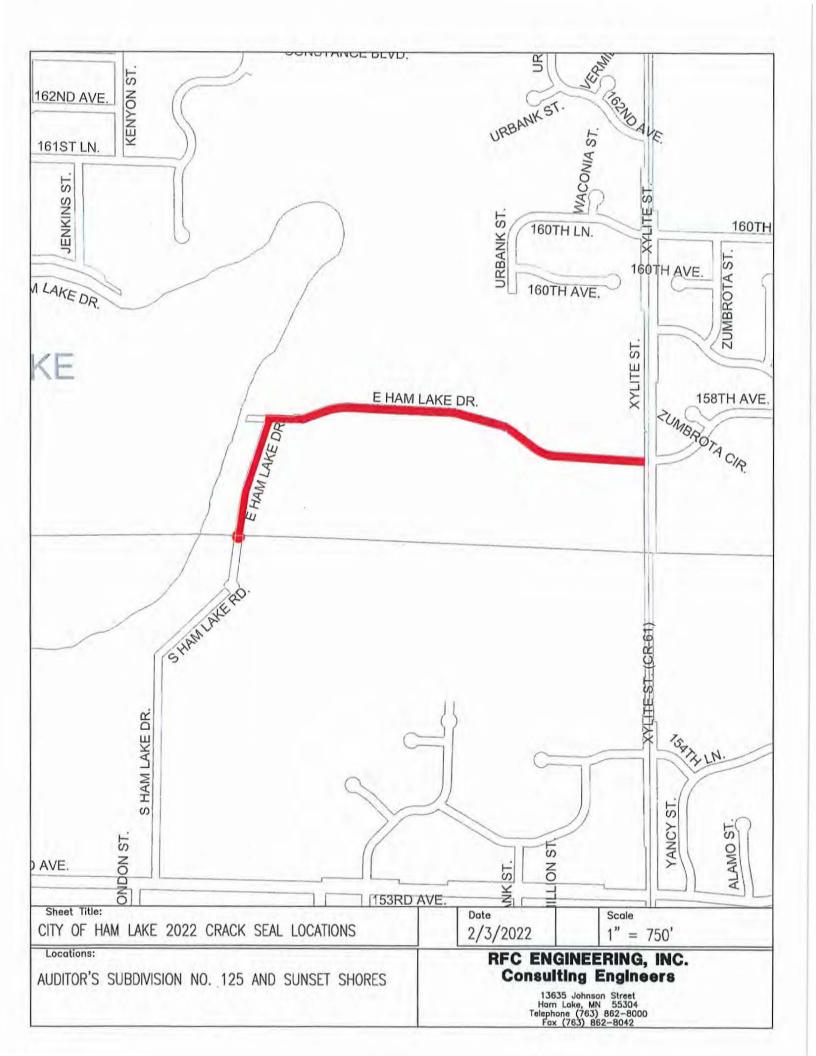

- 4.1 Approval of minutes of March 7, 2022
- 4.2 Approval of claims
- 4.3 Approval of a Resolution establishing Precincts and Polling Places in the City of Ham Lake
- 4.4 Approval of a Resolution establishing the American Rescue Plan Act (ARPA) Revenue Recapture method and Expenditure Process
- 4.5 Approval of a Resolution establishing a Policy for the Donation of Surplus Equipment to a Nonprofit Organization and allowing the Fire Department to donate surplus equipment
- 4.6 Approval of a Resolution requesting the use of Anoka County Housing and Redevelopment Authority (HRA) funds to pay for the 2022 Voluntary Cost Sharing Agreement
- 4.7 Approval of a Resolution relating to Parking Restrictions during the 181<sup>st</sup> Avenue NE road reconstruction
- 4.8 Approval of an Ordinance amending Article 5-130 Barking Dogs
- 4.9 Approval of an Ordinance rezoning Entsminger Farms
- 4.10 Approval of the resignation of Public Works Mechanic Cory Haugen effective March 9, 2022
- 4.11 Approval of the 2023 Budgets for the Upper Rum River and Sunrise River Watershed Management Organizations
- 4.12 Approval of appointing Jeff Entsminger as the Sunrise Watershed Management Organization City Representative and Troy Wolens as the Upper Rum River Watershed Management Organizations City Representative
- 4.13 Approval to award seal coating, striping/symbols and crack sealing to the lower bidders, Pearson Bros., Warning Lites and Sir Line-A-Lot
- 4.14 Approval of recommending to the Anoka County Board of Commissioners to the consideration of appointing Warren Hoffman, Phillip Neske and Patrick Parker to the Coon Creek Watershed Board of Managers