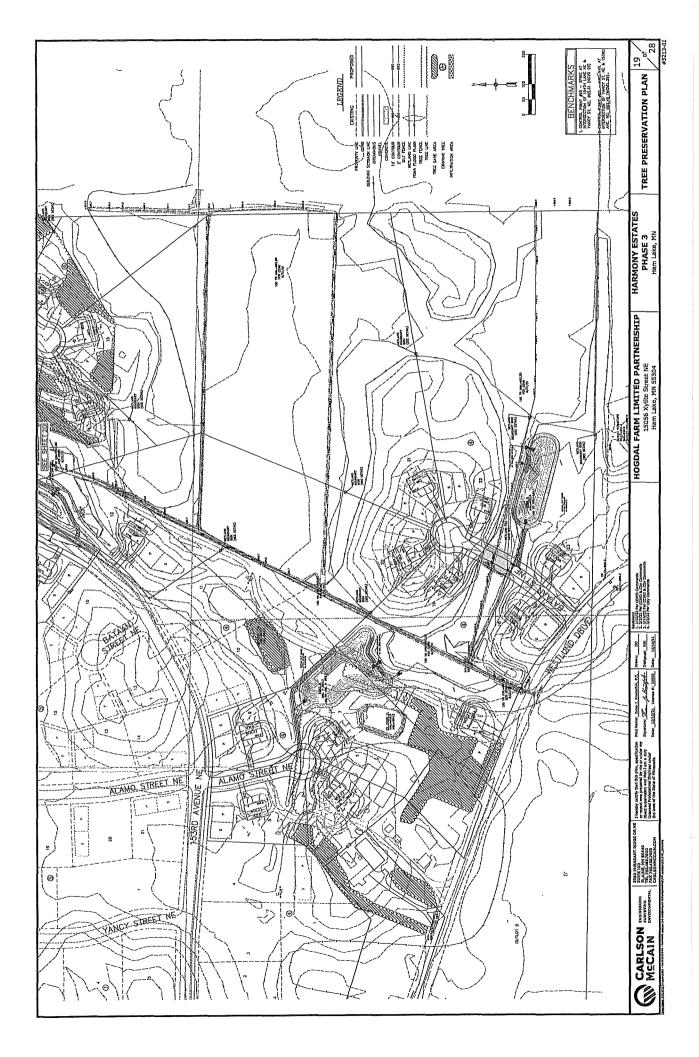

ituminous paving is completed. An exhibit showing the location of utilities will be required to verify that there are no utilities in what is to be considered for vacation, along with an exhibit and legal description of what is proposed to be vacated.

## **Recommendations:**

It is recommended that the Preliminary Plat of Harmony Estates 3<sup>rd</sup> Addition be recommended for approval to the City Council, contingent on Anoka County Transportation Division approval, correcting the street name from 153<sup>rd</sup> Avenue to Coral Sea Street on the south side of Lot 9, Block 5, revising the CSAH 61 references to CR 61 and revising the title of the Page 28 chart on the Livability Plan from the 2<sup>nd</sup> Addition to the 3<sup>rd</sup> Addition.

















































| MCCAIM ENGINEERING SURVEYING<br>MCCAIM ENVEYING                                                                 | Ibereby outly that this plan, specification Peak Name: <u>Name, Kynnetsk, P.C.</u><br>Drawn: <u>Name</u> <u>Drawn: Name</u> <u>Name</u> <u>Nam</u> <u>Name</u> <u>Name</u> <u>Nam</u> <u>Name</u> <u>Name</u> <u>Name</u> <u>Name</u> <u>Name</u> <u>Name</u> | 2. 2/2/22 Per COVD & City Constraints<br>3. 2/14/22 Per COVD & City Centiments<br>4. 3/2/22 Per City Constraints | HOGDAL FARM LIMITED PARTNERSHIP<br>15056 Xylite Street NE<br>Ham Lake, MN 55304 | HARMONY ESTATES<br>PHASE 3<br>Ham Lake, MN | DETAILS | 23 /<br>/ 28 |
|-----------------------------------------------------------------------------------------------------------------|------------------------------------