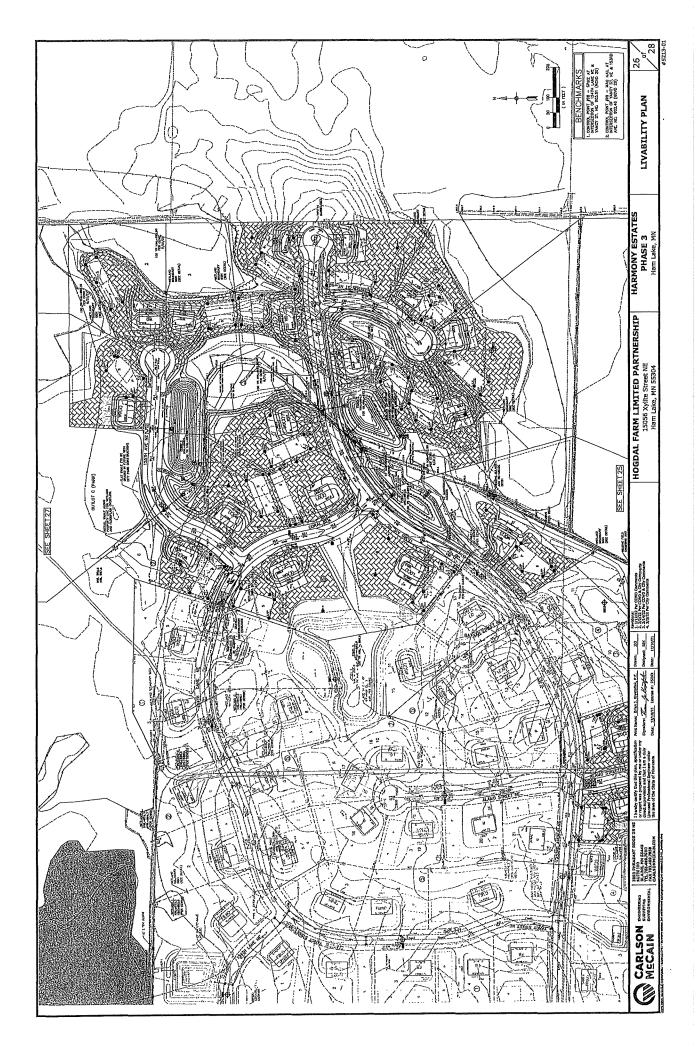

#### 5.0 PLANNING COMMISSION RECOMMENDATIONS

- 5.1 Rachel Schmalzer requesting a Special Home Occupation Permit to operate Curls and Purls Salon at 17337 3rd Street NE – Application amended to Home Occupation Permit by City Council
- 5.2 Hogdal Farm Limited Partnership requesting Preliminary Plat Reapproval (Previously approved February 5, 2007) of Harmony Estates 3<sup>rd</sup> Addition located in Section 22