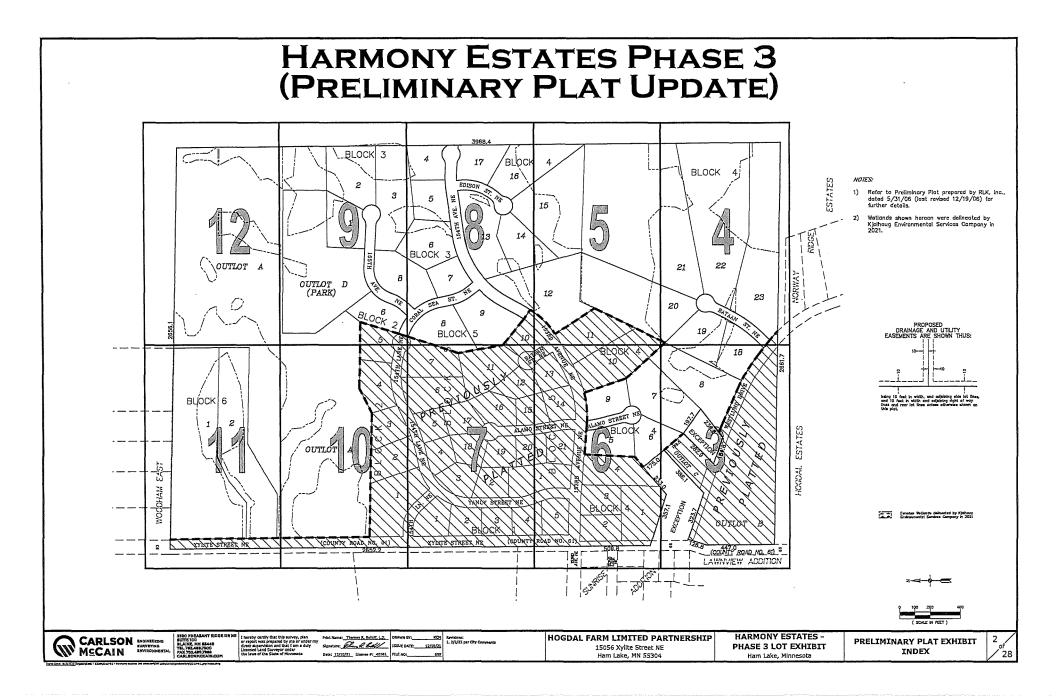

#### 5.0 PLANNING COMMISSION RECOMMENDATIONS

- 5.1 Rachel Schmalzer requesting a Special Home Occupation Permit to operate Curls and Purls Salon at 17337 3rd Street NE – Application amended to Home Occupation Permit by City Council
- 5.2 Hogdal Farm Limited Partnership requesting Preliminary Plat Reapproval (Previously approved February 5, 2007) of Harmony Estates 3<sup>rd</sup> Addition located in Section 22