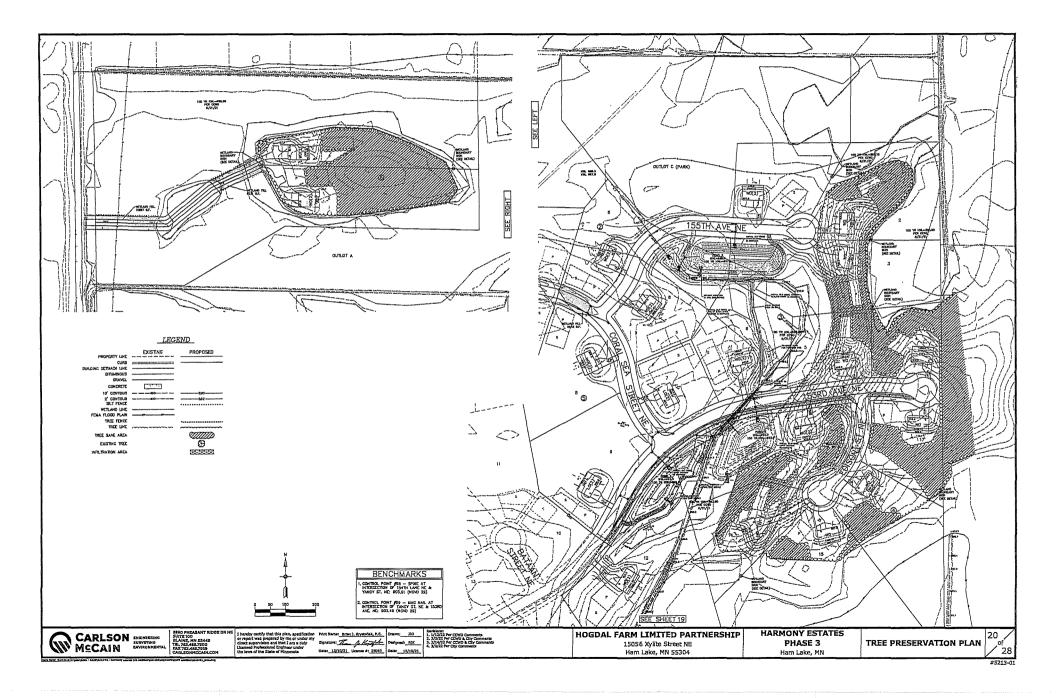

uminous paving is completed. An exhibit showing the location of utilities will be required to verify that there are no utilities in what is to be considered for vacation, along with an exhibit and legal description of what is proposed to be vacated.

## **Recommendations:**

It is recommended that the Preliminary Plat of Harmony Estates 3<sup>rd</sup> Addition be recommended for approval to the City Council, contingent on Anoka County Transportation Division approval, correcting the street name from 153<sup>rd</sup> Avenue to Coral Sea Street on the south side of Lot 9, Block 5, revising the CSAH 61 references to CR 61 and revising the title of the Page 28 chart on the Livability Plan from the 2<sup>nd</sup> Addition to the 3<sup>rd</sup> Addition.

















































| MCCAIM ENGINEERING SURVEYING<br>MCCAIM ENVEYING                                                                 | Ibereby outly that this plan, specification Peak Name: <u>Name, Kynnetsk, P.C.</u><br>Drawn: <u>Name</u> <u>Drawn: Name</u> <u>Name</u> <u>Nam</u> <u>Name</u> <u>Name</u> <u>Nam</u> <u>Name</u> <u>Name</u> <u>Name</u> <u>Name</u> <u>Name</u> <u>Name</u> | 2. 2/2/22 Per COVD & City Constraints<br>3. 2/14/22 Per COVD & City Centiments<br>4. 3/2/22 Per City Constraints | HOGDAL FARM LIMITED PARTNERSHIP<br>15056 Xylite Street NE<br>Ham Lake, MN 55304 | HARMONY ESTATES<br>PHASE 3<br>Ham Lake, MN | DETAILS | 23 /<br>/ 28 |
|-----------------------------------------------------------------------------------------------------------------|--------------------------------------