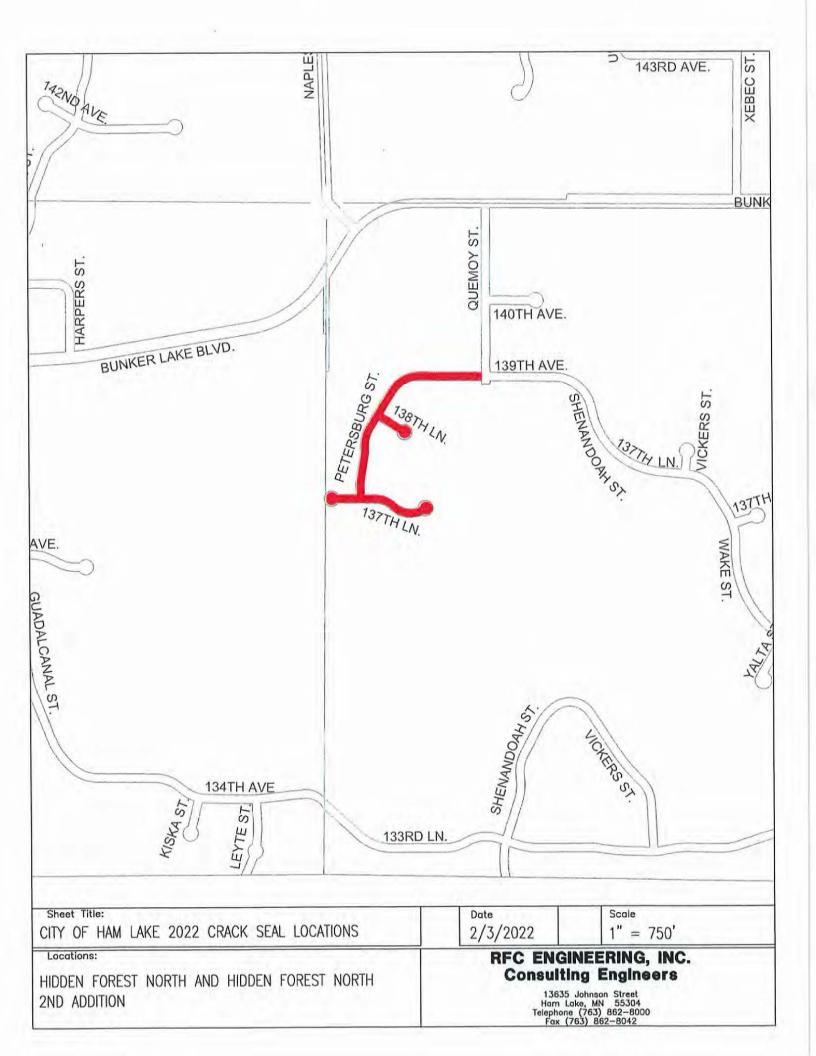

- 4.1 Approval of minutes of March 7, 2022
- 4.2 Approval of claims
- 4.3 Approval of a Resolution establishing Precincts and Polling Places in the City of Ham Lake
- 4.4 Approval of a Resolution establishing the American Rescue Plan Act (ARPA) Revenue Recapture method and Expenditure Process
- 4.5 Approval of a Resolution establishing a Policy for the Donation of Surplus Equipment to a Nonprofit Organization and allowing the Fire Department to donate surplus equipment
- 4.6 Approval of a Resolution requesting the use of Anoka County Housing and Redevelopment Authority (HRA) funds to pay for the 2022 Voluntary Cost Sharing Agreement
- 4.7 Approval of a Resolution relating to Parking Restrictions during the 181<sup>st</sup> Avenue NE road reconstruction
- 4.8 Approval of an Ordinance amending Article 5-130 Barking Dogs
- 4.9 Approval of an Ordinance rezoning Entsminger Farms
- 4.10 Approval of the resignation of Public Works Mechanic Cory Haugen effective March 9, 2022
- 4.11 Approval of the 2023 Budgets for the Upper Rum River and Sunrise River Watershed Management Organizations
- 4.12 Approval of appointing Jeff Entsminger as the Sunrise Watershed Management Organization City Representative and Troy Wolens as the Upper Rum River Watershed Management Organizations City Representative
- 4.13 Approval to award seal coating, striping/symbols and crack sealing to the lower bidders, Pearson Bros., Warning Lites and Sir Line-A-Lot
- 4.14 Approval of recommending to the Anoka County Board of Commissioners to the consideration of appointing Warren Hoffman, Phillip Neske and Patrick Parker to the Coon Creek Watershed Board of Managers