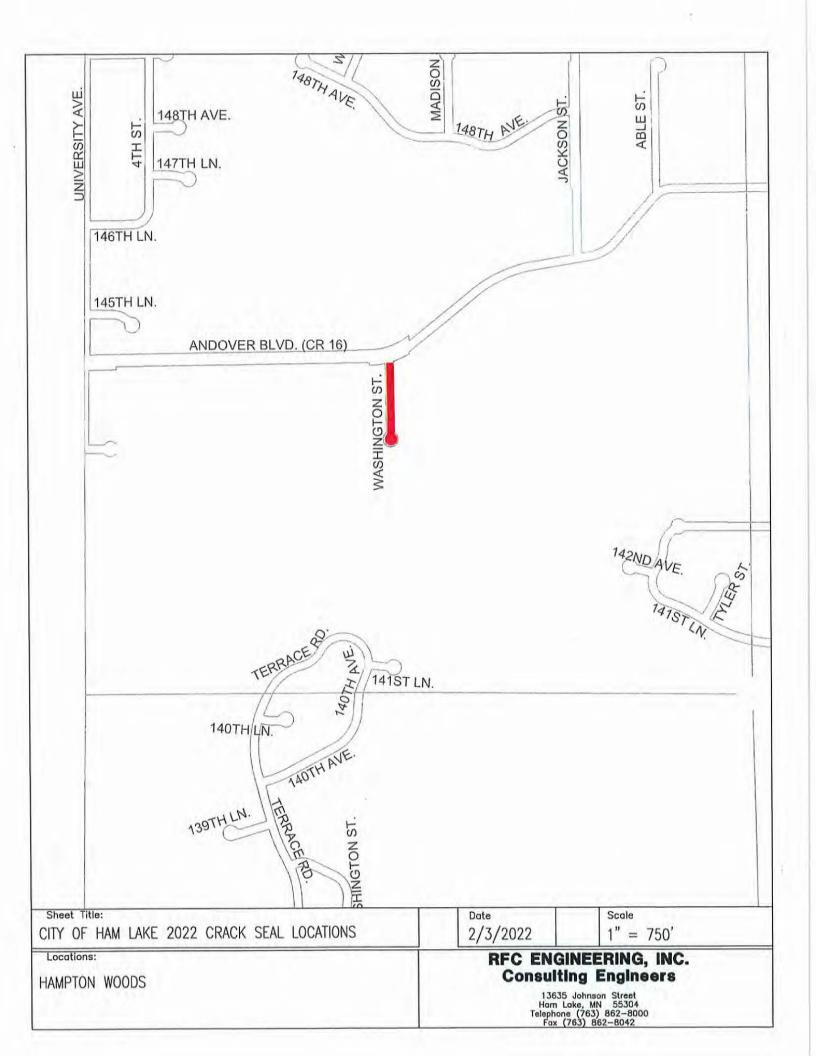

- 4.1 Approval of minutes of March 7, 2022
- 4.2 Approval of claims
- 4.3 Approval of a Resolution establishing Precincts and Polling Places in the City of Ham Lake
- 4.4 Approval of a Resolution establishing the American Rescue Plan Act (ARPA) Revenue Recapture method and Expenditure Process
- 4.5 Approval of a Resolution establishing a Policy for the Donation of Surplus Equipment to a Nonprofit Organization and allowing the Fire Department to donate surplus equipment
- 4.6 Approval of a Resolution requesting the use of Anoka County Housing and Redevelopment Authority (HRA) funds to pay for the 2022 Voluntary Cost Sharing Agreement
- 4.7 Approval of a Resolution relating to Parking Restrictions during the 181<sup>st</sup> Avenue NE road reconstruction
- 4.8 Approval of an Ordinance amending Article 5-130 Barking Dogs
- 4.9 Approval of an Ordinance rezoning Entsminger Farms
- 4.10 Approval of the resignation of Public Works Mechanic Cory Haugen effective March 9, 2022
- 4.11 Approval of the 2023 Budgets for the Upper Rum River and Sunrise River Watershed Management Organizations
- 4.12 Approval of appointing Jeff Entsminger as the Sunrise Watershed Management Organization City Representative and Troy Wolens as the Upper Rum River Watershed Management Organizations City Representative
- 4.13 Approval to award seal coating, striping/symbols and crack sealing to the lower bidders, Pearson Bros., Warning Lites and Sir Line-A-Lot
- 4.14 Approval of recommending to the Anoka County Board of Commissioners to the consideration of appointing Warren Hoffman, Phillip Neske and Patrick Parker to the Coon Creek Watershed Board of Managers