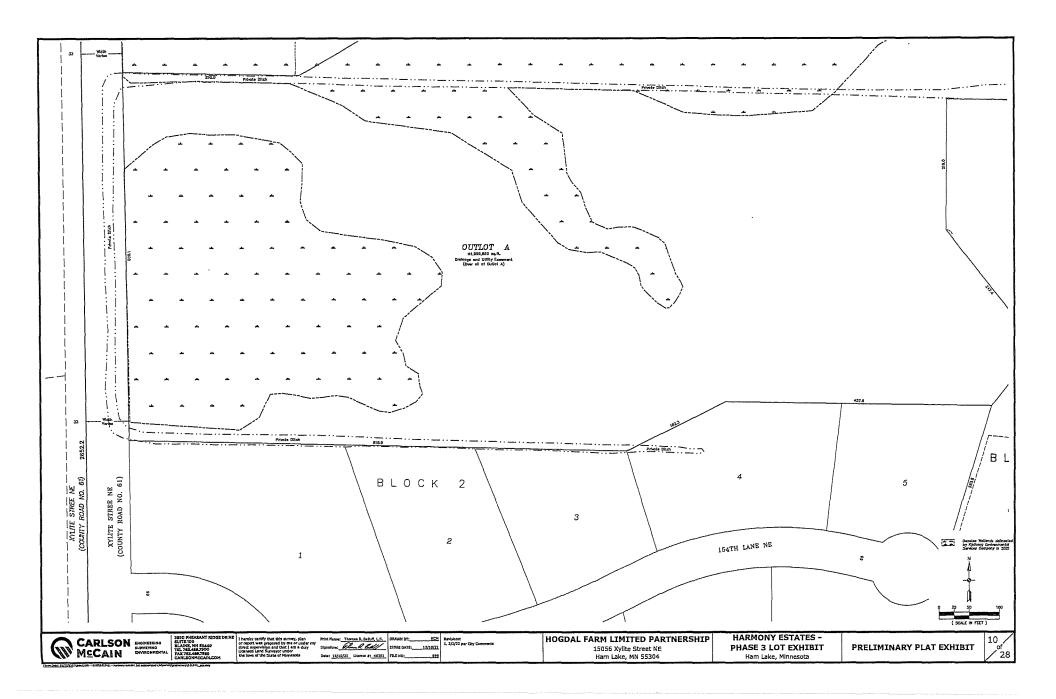

#### 5.0 PLANNING COMMISSION RECOMMENDATIONS

- 5.1 Rachel Schmalzer requesting a Special Home Occupation Permit to operate Curls and Purls Salon at 17337 3rd Street NE – Application amended to Home Occupation Permit by City Council
- 5.2 Hogdal Farm Limited Partnership requesting Preliminary Plat Reapproval (Previously approved February 5, 2007) of Harmony Estates 3<sup>rd</sup> Addition located in Section 22