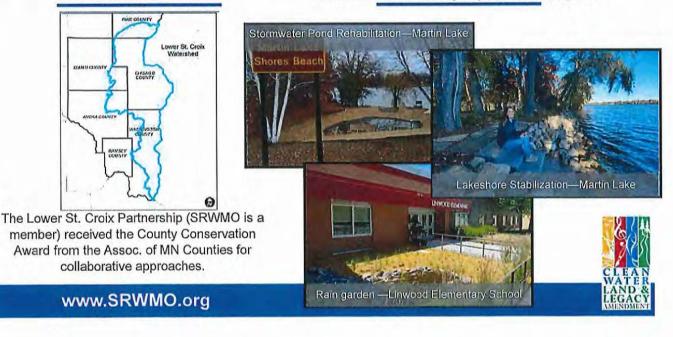

### MEMO

| To:   | SRWMO Member Communities |
|-------|--------------------------|
| From: | SRWMO Board              |
| Date: | February 4, 2022         |
| Re:   | 2023 SRWMO budget        |

The Sunrise River Watershed Management Organization (SRWMO) board has developed its recommended 2023 budget. It must be ratified by each member community before it becomes final. Please consider ratification no later than **April 7**. Notifications can be sent to jamie.schurbon@anokaswcd.org.

We mindful of the source of budgeted dollars – our taxpaying neighbors. We begin budgeting with planned expenses in our 10-year Watershed Management Plan, which was approved by member communities and the State. Then, we spend several hours evaluating whether each planned project is still a priority and alternatives to reduce costs. In most years, our process results in reductions.

Our 2023 budget is **11% lower than the amount in our Watershed Management Plan**. We achieved this reduction by cutting work that was not ready to be implemented and unlikely to be awarded grant dollars. Looking at the last three years, our actual budget requests to member communities have been 11-20% below Plan amounts. Plan amounts are capped at \$50,000/yr.

For larger projects, our budgets are nearly always for grant match, not the actual project cost. Since 2014 we and our partners have secured over \$1.1M in grants. Most grants require 10% to 25% local match. In this way, we multiply local dollars.