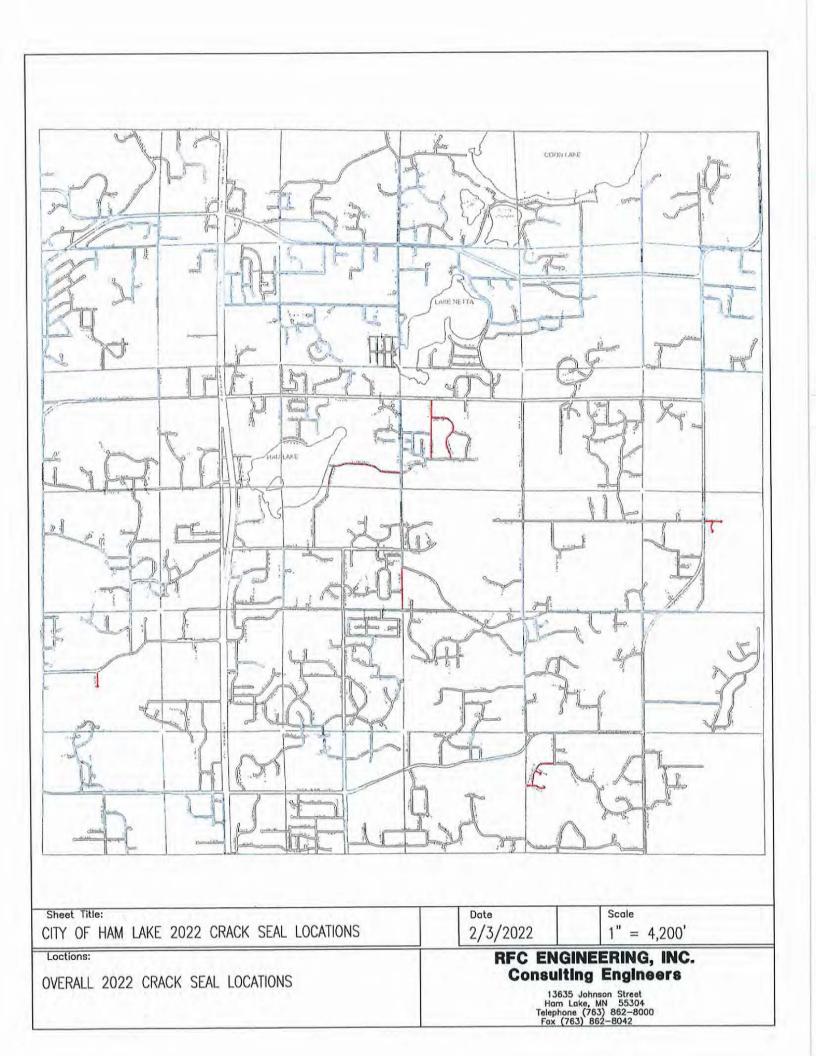

| LAWNVIEW                      | 2,604  | 28 | 7,291.20             |            |
|                   |                                                        |                               |        |    | 7,429.00             | \$3,937.37 |
| 162ND AVE.        | BATAAN ST. TO DUNKIRK ST.                              | SILVER FOX RIDGE              | 925    | 28 | 2,590.00             |            |
| DUNKIRK AVE.      | 162ND AVE, TO 450 FEET E                               | SILVER FOX RIDGE              | 450    | 28 | 1,259.64             |            |
|                   |                                                        |                               |        |    | 3,849.64             | \$2,040.31 |

Estimated cost per foot \$0.53

40,659.4 \$21,549.50















Meeting Date: March 21, 2022



To: Mayor and Councilmembers

From: Dawnette Shimek, Deputy City Clerk

Subject: Coon Creek Watershed District Appointments of Board of Managers

**Introduction/Discussion:** We have received interest from Warren Hoffman, Phillip Neske and Patrick Parker in serving on the Coon Creek Watershed Board of Managers.

#### **Recommendation:**

We will be forwarding these names to the county board for their appointment.



## CITY OF HAM LAKE

15544 Central Avenue NE Ham Lake, Minnesota 55304 (763) 434-9555 Fax (763) 434-9599

## CITY OF HAM LAKE PLANNING COMMISSION AGENDA MONDAY, MARCH 14, 2022

CALL TO ORDER: 6:00 p.m.

PLEDGE OF ALLEGIANCE

APPROVAL OF MINUTES: February 28, 2022

## **PUBLIC HEARINGS:**

6:01 p.m. Rachel Schmalzer requesting a Spec