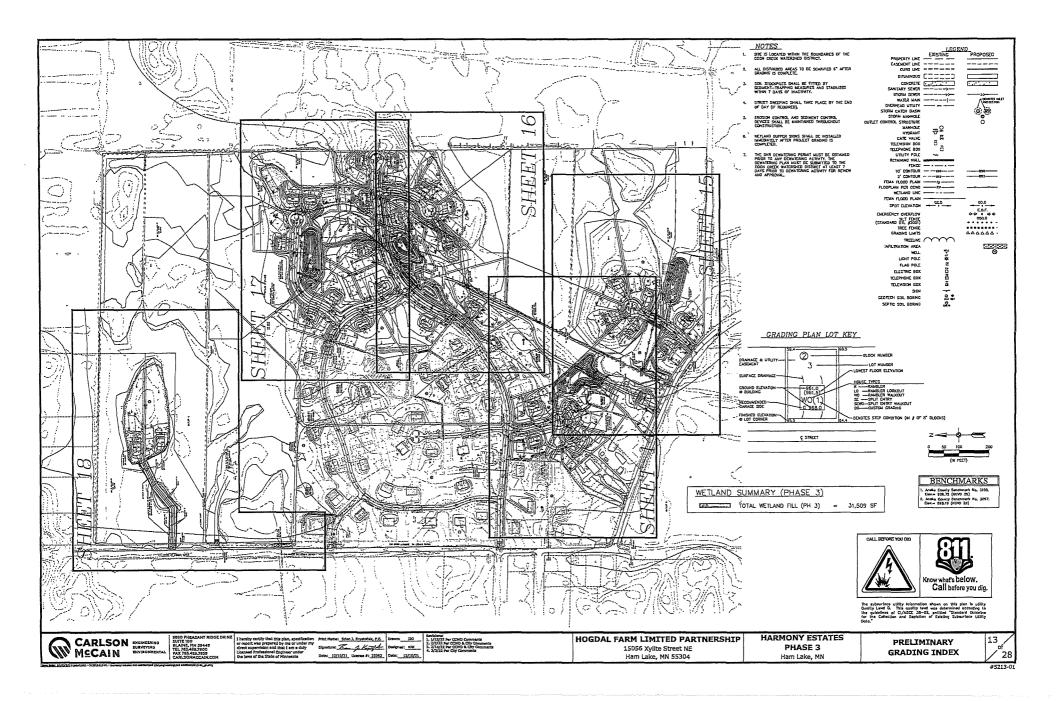

#### 5.0 PLANNING COMMISSION RECOMMENDATIONS

- 5.1 Rachel Schmalzer requesting a Special Home Occupation Permit to operate Curls and Purls Salon at 17337 3rd Street NE – Application amended to Home Occupation Permit by City Council
- 5.2 Hogdal Farm Limited Partnership requesting Preliminary Plat Reapproval (Previously approved February 5, 2007) of Harmony Estates 3<sup>rd</sup> Addition located in Section 22