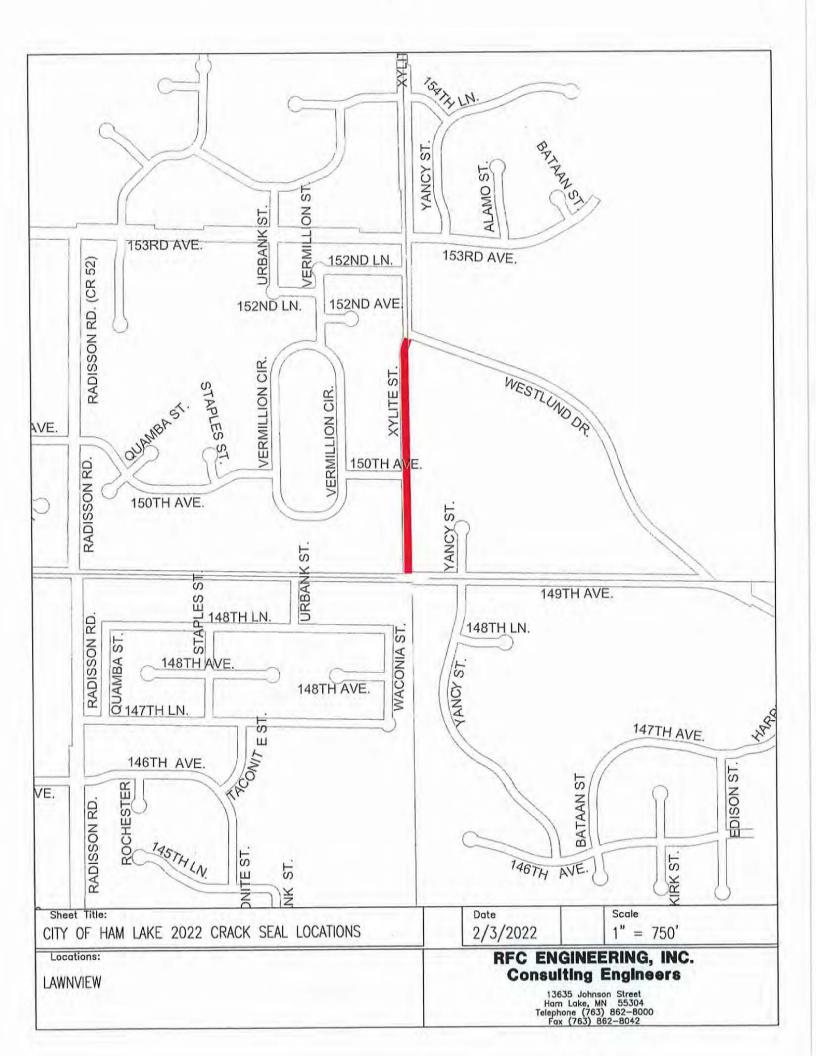

- 4.1 Approval of minutes of March 7, 2022
- 4.2 Approval of claims
- 4.3 Approval of a Resolution establishing Precincts and Polling Places in the City of Ham Lake
- 4.4 Approval of a Resolution establishing the American Rescue Plan Act (ARPA) Revenue Recapture method and Expenditure Process
- 4.5 Approval of a Resolution establishing a Policy for the Donation of Surplus Equipment to a Nonprofit Organization and allowing the Fire Department to donate surplus equipment
- 4.6 Approval of a Resolution requesting the use of Anoka County Housing and Redevelopment Authority (HRA) funds to pay for the 2022 Voluntary Cost Sharing Agreement
- 4.7 Approval of a Resolution relating to Parking Restrictions during the 181<sup>st</sup> Avenue NE road reconstruction
- 4.8 Approval of an Ordinance amending Article 5-130 Barking Dogs
- 4.9 Approval of an Ordinance rezoning Entsminger Farms
- 4.10 Approval of the resignation of Public Works Mechanic Cory Haugen effective March 9, 2022
- 4.11 Approval of the 2023 Budgets for the Upper Rum River and Sunrise River Watershed Management Organizations
- 4.12 Approval of appointing Jeff Entsminger as the Sunrise Watershed Management Organization City Representative and Troy Wolens as the Upper Rum River Watershed Management Organizations City Representative
- 4.13 Approval to award seal coating, striping/symbols and crack sealing to the lower bidders, Pearson Bros., Warning Lites and Sir Line-A-Lot
- 4.14 Approval of recommending to the Anoka County Board of Commissioners to the consideration of appointing Warren Hoffman, Phillip Neske and Patrick Parker to the Coon Creek Watershed Board of Managers