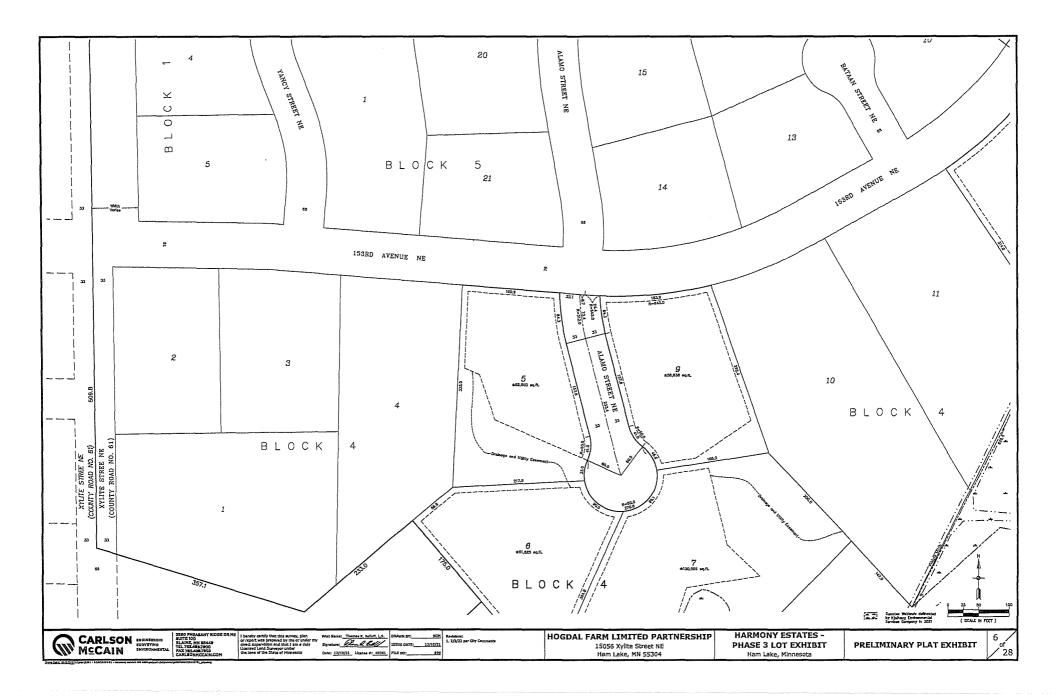

#### 5.0 PLANNING COMMISSION RECOMMENDATIONS

- 5.1 Rachel Schmalzer requesting a Special Home Occupation Permit to operate Curls and Purls Salon at 17337 3rd Street NE – Application amended to Home Occupation Permit by City Council
- 5.2 Hogdal Farm Limited Partnership requesting Preliminary Plat Reapproval (Previously approved February 5, 2007) of Harmony Estates 3<sup>rd</sup> Addition located in Section 22