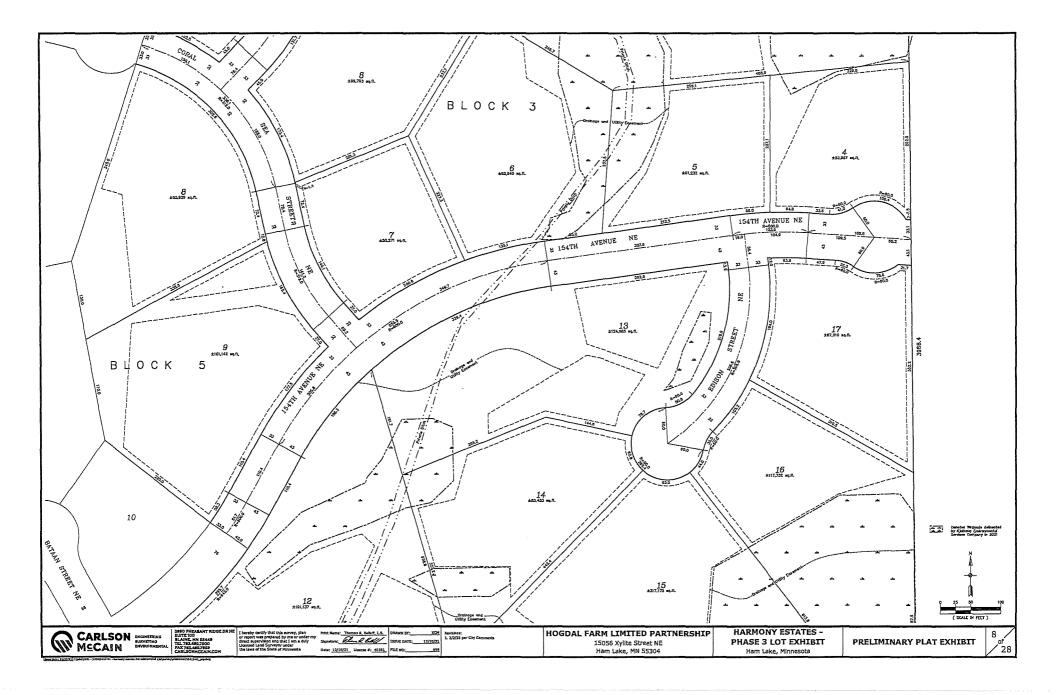

#### 5.0 PLANNING COMMISSION RECOMMENDATIONS

- 5.1 Rachel Schmalzer requesting a Special Home Occupation Permit to operate Curls and Purls Salon at 17337 3rd Street NE – Application amended to Home Occupation Permit by City Council
- 5.2 Hogdal Farm Limited Partnership requesting Preliminary Plat Reapproval (Previously approved February 5, 2007) of Harmony Estates 3<sup>rd</sup> Addition located in Section 22