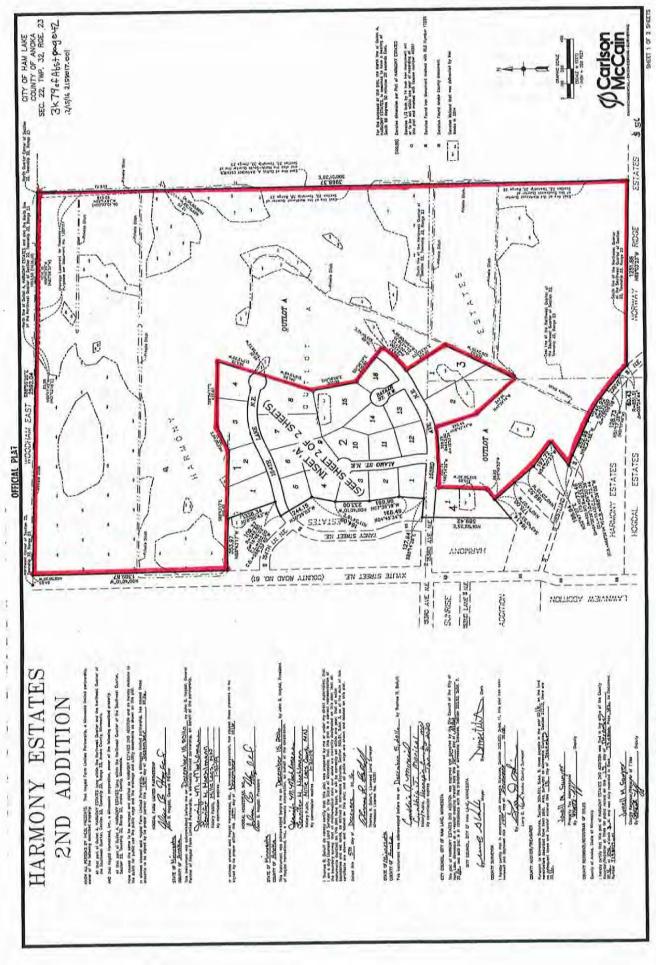

#### 5.0 PLANNING COMMISSION RECOMMENDATIONS

- 5.1 Rachel Schmalzer requesting a Special Home Occupation Permit to operate Curls and Purls Salon at 17337 3rd Street NE – Application amended to Home Occupation Permit by City Council
- 5.2 Hogdal Farm Limited Partnership requesting Preliminary Plat Reapproval (Previously approved February 5, 2007) of Harmony Estates 3<sup>rd</sup> Addition located in Section 22