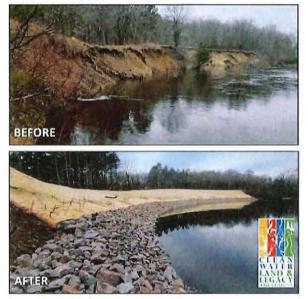

- 4.1 Approval of minutes of March 3, 2025
- 4.2 Approval of claims
- 4.3 Approval of an Ordinance regarding Article 11-830 Display of Numbers
- 4.4 Approval of an Ordinance regarding Wetland Banks
- 4.5 Approval of an Ordinance rezoning Entsminger Estates
- 4.6 Approval of a Lawful Gambling eligibility requirements waiver for Andover Football to operate at Acapulco Restaurant, 18015 Ulysses Street NE, Ham Lake
- 4.7 Approval of a Resolution for a request for Statement of Concurrence on proposed Boundary Changes between Coon Creek Watershed and Sunrise River Watershed District Management Organization within the City of Ham Lake
- 4.8 Approval of a Resolution changing the name of Chisholm Street NE to 173rd Lane NE and Baltimore Street NE within the plat of Holiday Station Store Ham Lake
- 4.9 Approval of the 2026 Budget for the Upper Rum River Watershed Management Organization (URRWMO)