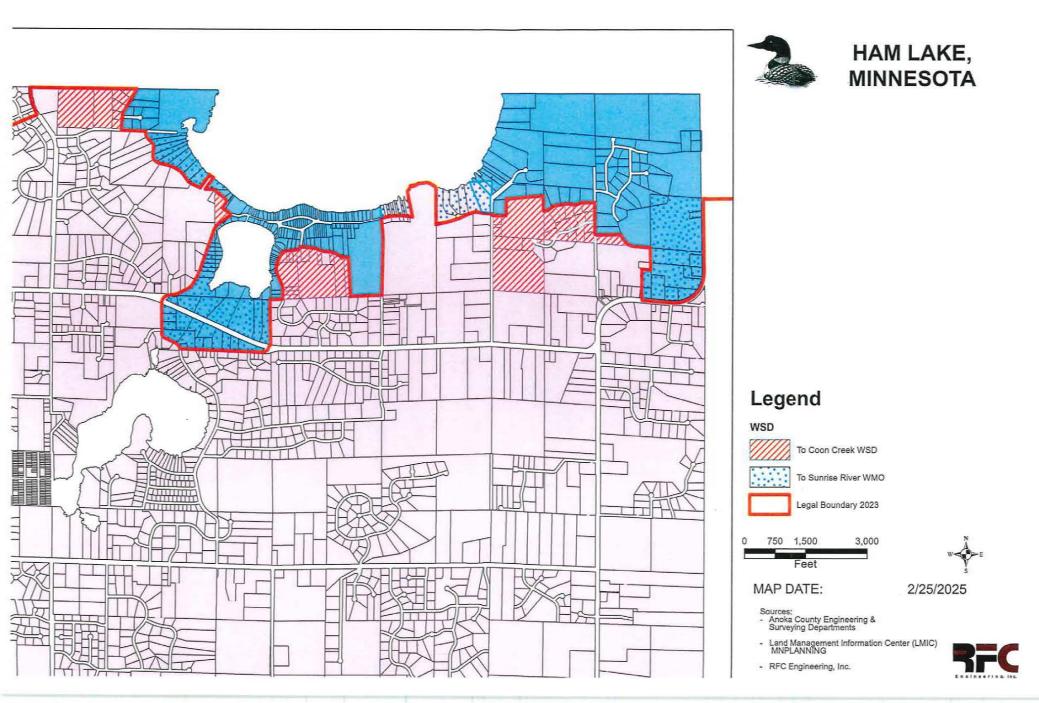

- 4.1 Approval of minutes of March 3, 2025
- 4.2 Approval of claims
- 4.3 Approval of an Ordinance regarding Article 11-830 Display of Numbers
- 4.4 Approval of an Ordinance regarding Wetland Banks
- 4.5 Approval of an Ordinance rezoning Entsminger Estates
- 4.6 Approval of a Lawful Gambling eligibility requirements waiver for Andover Football to operate at Acapulco Restaurant, 18015 Ulysses Street NE, Ham Lake
- 4.7 Approval of a Resolution for a request for Statement of Concurrence on proposed Boundary Changes between Coon Creek Watershed and Sunrise River Watershed District Management Organization within the City of Ham Lake
- 4.8 Approval of a Resolution changing the name of Chisholm Street NE to 173rd Lane NE and Baltimore Street NE within the plat of Holiday Station Store Ham Lake
- 4.9 Approval of the 2026 Budget for the Upper Rum River Watershed Management Organization (URRWMO)