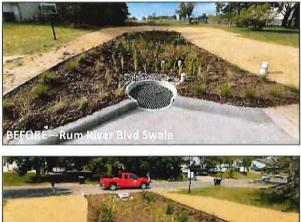

- 4.1 Approval of minutes of March 3, 2025
- 4.2 Approval of claims
- 4.3 Approval of an Ordinance regarding Article 11-830 Display of Numbers
- 4.4 Approval of an Ordinance regarding Wetland Banks
- 4.5 Approval of an Ordinance rezoning Entsminger Estates
- 4.6 Approval of a Lawful Gambling eligibility requirements waiver for Andover Football to operate at Acapulco Restaurant, 18015 Ulysses Street NE, Ham Lake
- 4.7 Approval of a Resolution for a request for Statement of Concurrence on proposed Boundary Changes between Coon Creek Watershed and Sunrise River Watershed District Management Organization within the City of Ham Lake
- 4.8 Approval of a Resolution changing the name of Chisholm Street NE to 173rd Lane NE and Baltimore Street NE within the plat of Holiday Station Store Ham Lake
- 4.9 Approval of the 2026 Budget for the Upper Rum River Watershed Management Organization (URRWMO)