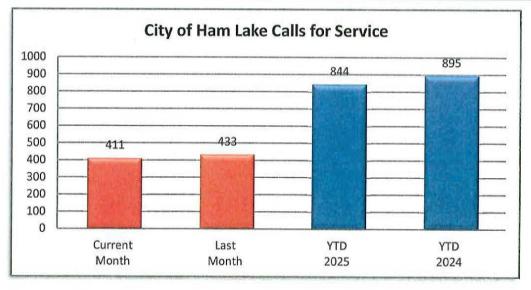

# **CITY OF HAM LAKE - FEBRUARY 2025**

| OFFENSE          | JAN | FEB | MAR | APR | MAY | JUN | JUL | AUG | SEP | ост | NOV | DEC | YTD<br>2025 | YTD<br>2024 |
|------------------|-----|-----|-----|-----|-----|-----|-----|-----|-----|-----|-----|-----|-------------|-------------|
| Call for Service | 433 | 411 |     |     |     |     |     |     |     |     |     |     | 844         | 895         |
| Burglaries       | 1   | 1   |     |     |     |     |     |     |     |     |     |     | 2           | 2           |
| Thefts           | 8   | 4   |     |     |     |     |     |     |     |     |     |     | 12          | 29          |
| Crim Sex Conduct | 0   | 0   |     | ,   |     |     |     |     |     |     |     |     | 0           | 0           |
| Assault          | 3   | 1   |     |     |     |     |     |     |     |     |     |     | 4           | 6           |
| Dam to Property  | 0   | 1   |     |     |     |     |     |     |     |     |     |     | 1           | 4           |
| Harass Comm      | 0   | 0   |     |     |     |     |     |     |     |     |     |     | 0           | 0           |
| PI Accidents     | 3   | 4   |     |     |     |     |     |     |     |     |     |     | 7           | 5           |
| PD Accidents     | 26  | 20  |     |     |     |     |     |     |     |     |     |     | 46          | 45          |
| Medical          | 67  | 71  |     |     |     |     |     |     |     |     |     |     | 138         | 105         |
| Animal Complaint | 24  | 21  |     |     |     |     |     |     |     |     |     |     | 45          | 43          |
| Alarms           | 30  | 39  |     |     |     |     |     |     |     |     |     |     | 69          | 54          |
| Felony Arrests   | 3   | 1   |     |     |     |     |     |     |     |     |     |     | 4           | 9           |
| GM Arrests       | 5   | 2   |     |     |     |     |     |     |     |     |     |     | 7           | 7           |
| Misd Arrests     | 7   | 10  |     |     |     |     |     |     |     |     |     |     | 17          | 11          |
| DUI Arrests      | 5   | 3   |     |     |     |     |     |     |     |     |     |     | 8           | 5           |
| Drug Arrests     | 0   | 1   |     |     |     |     |     |     |     |     |     |     | 1           | 2           |
| Domestic Arrests | 3   | 1   |     |     |     |     |     |     |     |     |     |     | 4           | 1           |
| Warrant Arrests  | 4   | 0   |     |     |     |     |     |     |     |     |     |     | 4           | 12          |
| Traffic Stops    | 134 | 103 |     |     |     |     |     |     |     |     |     |     | 237         | 451         |
| Traffic Arrests  | 27  | 38  |     |     |     |     |     |     |     |     |     |     | 65          | 135         |