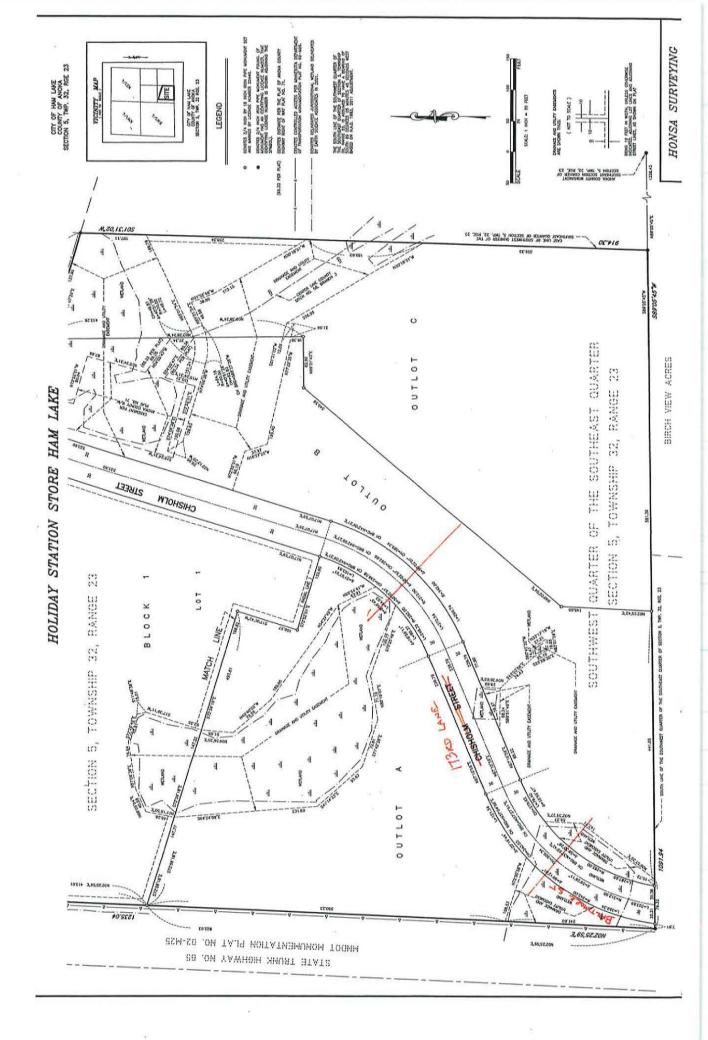

- 4.1 Approval of minutes of March 3, 2025
- 4.2 Approval of claims
- 4.3 Approval of an Ordinance regarding Article 11-830 Display of Numbers
- 4.4 Approval of an Ordinance regarding Wetland Banks
- 4.5 Approval of an Ordinance rezoning Entsminger Estates
- 4.6 Approval of a Lawful Gambling eligibility requirements waiver for Andover Football to operate at Acapulco Restaurant, 18015 Ulysses Street NE, Ham Lake
- 4.7 Approval of a Resolution for a request for Statement of Concurrence on proposed Boundary Changes between Coon Creek Watershed and Sunrise River Watershed District Management Organization within the City of Ham Lake
- 4.8 Approval of a Resolution changing the name of Chisholm Street NE to 173rd Lane NE and Baltimore Street NE within the plat of Holiday Station Store Ham Lake
- 4.9 Approval of the 2026 Budget for the Upper Rum River Watershed Management Organization (URRWMO)