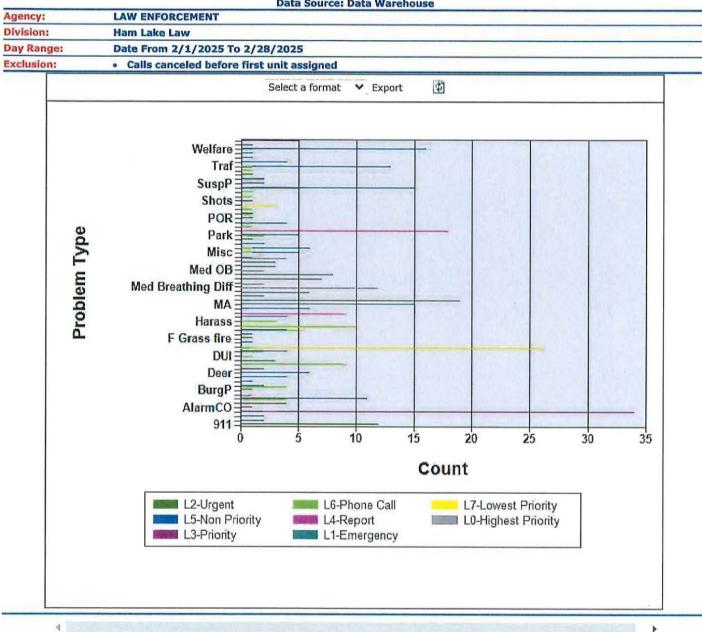

VisiNet Browser : 23.105.333.4 - Problem Type Summary

### **Problem Type Summary**

## 10:17 AM 03/04/2025 Data Source: Data Warehouse

| Priority                                    | Description       |             |    |         |   |            |   |   |   |                             |  |
|---------------------------------------------|-------------------|-------------|----|---------|---|------------|---|---|---|-----------------------------|--|
| 0                                           | L0-Highest        | Priority    |    |         |   |            |   |   |   |                             |  |
| 1                                           | L1-Emerger        | ncy         | -  | _       |   |            |   |   |   |                             |  |
| 2                                           | L2-Urgent         |             |    |         |   |            |   |   |   |                             |  |
| 3                                           | L3-Priority       | L3-Priority |    |         |   |            |   |   |   |                             |  |
| 4                                           | L4-Report         | L4-Report   |    |         |   |            |   |   |   |                             |  |
| 5                                           | 5 L5-Non Priority |             |    |         |   |            |   |   |   |                             |  |
| 6                                           | L6-Phone C        | all         |    |         |   |            |   |   |   |                             |  |
| 7                                           | L7-Lowest         | Priority    | -  |         |   |            |   |   |   |                             |  |
|                                             |                   | _           |    |         |   |            | _ |   |   |                             |  |
|                                             |                   |             |    |         | 2 | riority    |   |   |   |                             |  |
|                                             |                   |             |    |         |   | erest or h |   |   |   |                             |  |
|                                             | m Type            | 0           | £. | 2       | з | a .        | 5 | 6 | 7 | Total                       |  |
|                                             | nn Type           | 0           | 1  | 2<br>12 |   |            | 5 | 6 | 7 | Total<br>12                 |  |
| 911                                         | am Type           | 0           | 1  |         |   |            | 5 | 6 | 7 | 1 Contraction of the second |  |
| 911<br>Abandon                              | ала Туре          | 0           | 3. |         |   |            |   | 6 | 7 | 12                          |  |
| Proble<br>911<br>Abandon<br>Abuse<br>AbuseP | туре              |             | 3. |         |   |            | 2 | 6 | 7 | 12<br>2                     |  |