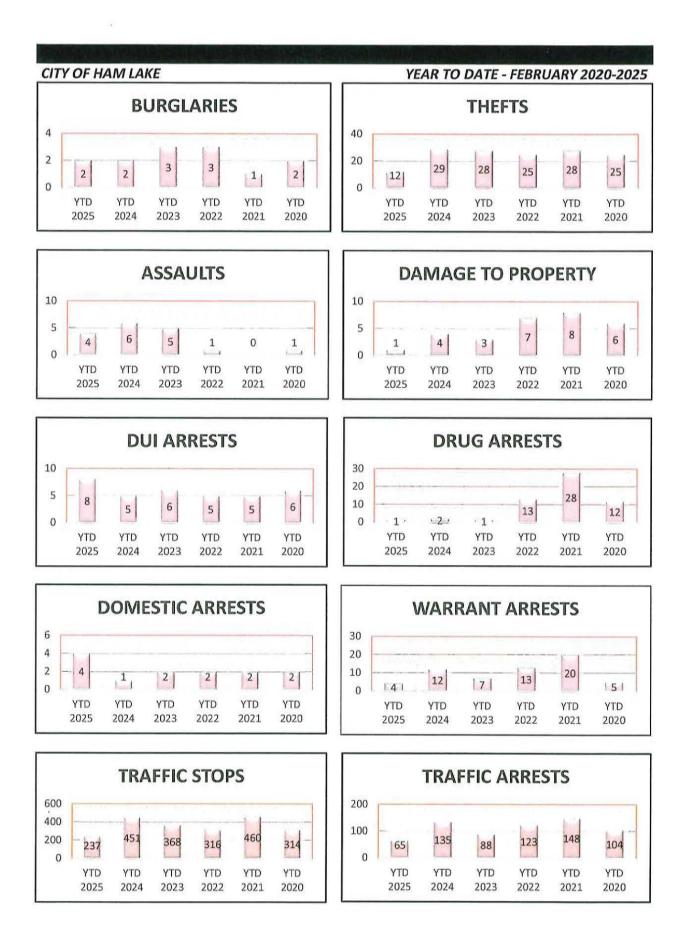

# **CITY OF HAM LAKE - FEBRUARY 2025**

| OFFENSE          | JAN | FEB | MAR | APR | MAY | JUN | JUL | AUG | SEP | ост | NOV | DEC | YTD<br>2025 | YTD<br>2024 |
|------------------|-----|-----|-----|-----|-----|-----|-----|-----|-----|-----|-----|-----|-------------|-------------|
| Call for Service | 433 | 411 |     |     |     |     |     |     |     |     |     |     | 844         | 895         |
| Burglaries       | 1   | 1   |     |     |     |     |     |     |     |     |     |     | 2           | 2           |
| Thefts           | 8   | 4   |     |     |     |     |     |     |     |     |     |     | 12          | 29          |
| Crim Sex Conduct | 0   | 0   |     | ,   |     |     |     |     |     |     |     |     | 0           | 0           |
| Assault          | 3   | 1   |     |     |     |     |     |     |     |     |     |     | 4           | 6           |
| Dam to Property  | 0   | 1   |     |     |     |     |     |     |     |     |     |     | 1           | 4           |
| Harass Comm      | 0   | 0   |     |     |     |     |     |     |     |     |     |     | 0           | 0           |
| PI Accidents     | 3   | 4   |     |     |     |     |     |     |     |     |     |     | 7           | 5           |
| PD Accidents     | 26  | 20  |     |     |     |     |     |     |     |     |     |     | 46          | 45          |
| Medical          | 67  | 71  |     |     |     |     |     |     |     |     |     |     | 138         | 105         |
| Animal Complaint | 24  | 21  |     |     |     |     |     |     |     |     |     |     | 45          | 43          |
| Alarms           | 30  | 39  |     |     |     |     |     |     |     |     |     |     | 69          | 54          |
| Felony Arrests   | 3   | 1   |     |     |     |     |     |     |     |     |     |     | 4           | 9           |
| GM Arrests       | 5   | 2   |     |     |     |     |     |     |     |     |     |     | 7           | 7           |
| Misd Arrests     | 7   | 10  |     |     |     |     |     |     |     |     |     |     | 17          | 11          |
| DUI Arrests      | 5   | 3   |     |     |     |     |     |     |     |     |     |     | 8           | 5           |
| Drug Arrests     | 0   | 1   |     |     |     |     |     |     |     |     |     |     | 1           | 2           |
| Domestic Arrests | 3   | 1   |     |     |     |     |     |     |     |     |     |     | 4           | 1           |
| Warrant Arrests  | 4   | 0   |     |     |     |     |     |     |     |     |     |     | 4           | 12          |
| Traffic Stops    | 134 | 103 |     |     |     |     |     |     |     |     |     |     | 237         | 451         |
| Traffic Arrests  | 27  | 38  |     |     |     |     |     |     |     |     |     |     | 65          | 135         |