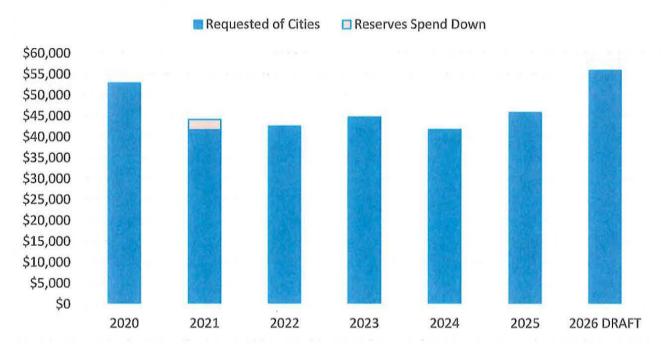

- 4.1 Approval of minutes of March 3, 2025
- 4.2 Approval of claims
- 4.3 Approval of an Ordinance regarding Article 11-830 Display of Numbers
- 4.4 Approval of an Ordinance regarding Wetland Banks
- 4.5 Approval of an Ordinance rezoning Entsminger Estates
- 4.6 Approval of a Lawful Gambling eligibility requirements waiver for Andover Football to operate at Acapulco Restaurant, 18015 Ulysses Street NE, Ham Lake
- 4.7 Approval of a Resolution for a request for Statement of Concurrence on proposed Boundary Changes between Coon Creek Watershed and Sunrise River Watershed District Management Organization within the City of Ham Lake
- 4.8 Approval of a Resolution changing the name of Chisholm Street NE to 173rd Lane NE and Baltimore Street NE within the plat of Holiday Station Store Ham Lake
- 4.9 Approval of the 2026 Budget for the Upper Rum River Watershed Management Organization (URRWMO)