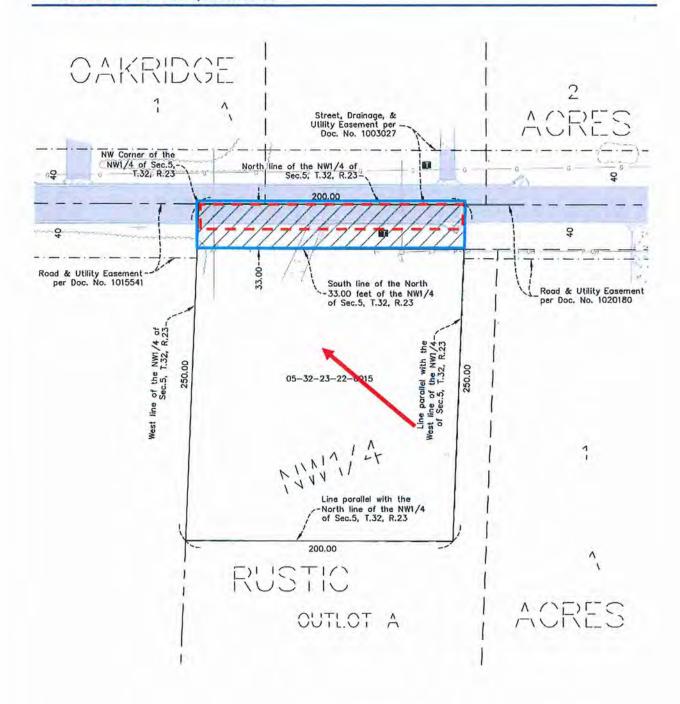

| 2,600 SF x \$1.50 per SF x 100% rights loss= 0 SF x \$1.50 per SF x 0% rights loss= Plantings  0 SF x \$1.50 per SF x 10% x 0 months = \$0 |

<sup>\*</sup>Slight deviations may exist due to rounding.

#### **EXPOSURE TIME / MARKETING TIME**

| Reasonable     | Exposure    | Time:     | Under    | 4 | months | <b>Marketing Time</b> |
|----------------|-------------|-----------|----------|---|--------|-----------------------|
| before the eff | ective date | of the ap | praisal. |   |        | effective date of     |

Marketing Time Opinion: 4 months or less <u>after</u> the effective date of the appraisal.

#### **SUBJECT PHOTOGRAPHS**



Looking west on 181st Avenue Northeast



Looking east on 181st Avenue Northeast



View of site



View of property



The subject is indicated by the red arrow.

The total 6,600 SF take area is outlined by the blue line.

The red dashed outline reflects the approximate area that is considered to be existing prescriptive easement, which is estimated at approximately 4,000 SF.



#### CITY OF HAM LAKE STAFF REPORT

To:

Mayor and Councilmembers

From:

Andrea Murff, Finance Director

Item/Title/Subject: 2021 4th Quarter Financials

#### INTRODUCTION/DISCUSSION:

Bank accounts have been reconciled through December 31, 2021 as well as a review of all activity in all funds has been performed. The following is a summary of my observations on the City's financial position at the end of the 4th Quarter of 2021. All information presented is unaudited and is subject to end of year adjustments.

#### **Cash and In