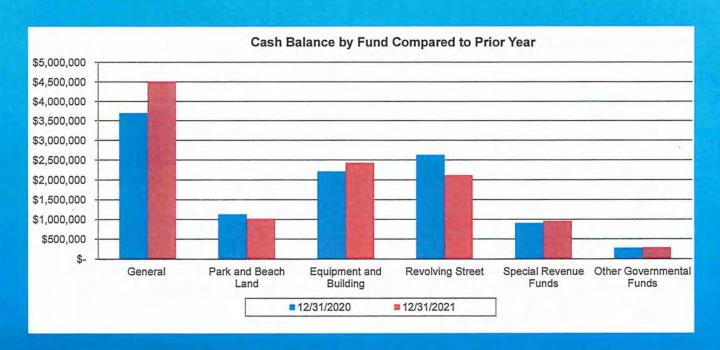

|
| 422 | Siren Replacement Fund                      | 35,394        | 37,360        | 1,967      |
| 428 | Building Inspection Equipment Fund          | 56,474        | 1,903         | (54,571)   |
| 430 | Public Works Equipment Fund                 | 381,197       | 460,687       | 79,490     |
| 431 | Revolving Street Fund                       | 2,629,088     | 2,117,126     | (511,963)  |
| 440 | Park And Beach Land Fund                    | 1,129,983     | 1,011,279     | (118,704)  |
| 441 | Parks Equipment Fund                        | 42,015        | 81,885        | 39,870     |
| 890 | Trust                                       | 453,799       | 726,262.49    | 272,463    |
|     | Total                                       | \$ 11,291,969 | \$ 12,016,631 | \$ 724,662 |



# GRAPH OF OVERALL CASH POSITION BY FUND TYPE

### INVESTMENT SUMMARY





# GENERAL FUND BUDGET TO ACTUAL

|                                      | 11 | 1                                       |                 |                                         | 1    |             |          |              | Percent     |
|--------------------------------------|----|-----------------------------------------|-----------------|-----------------------------------------|------|-------------|----------|--------------|-------------|
|                                      |    |                                         |                 |                                         |      |             |          |              | Received or |
|                                      |    |