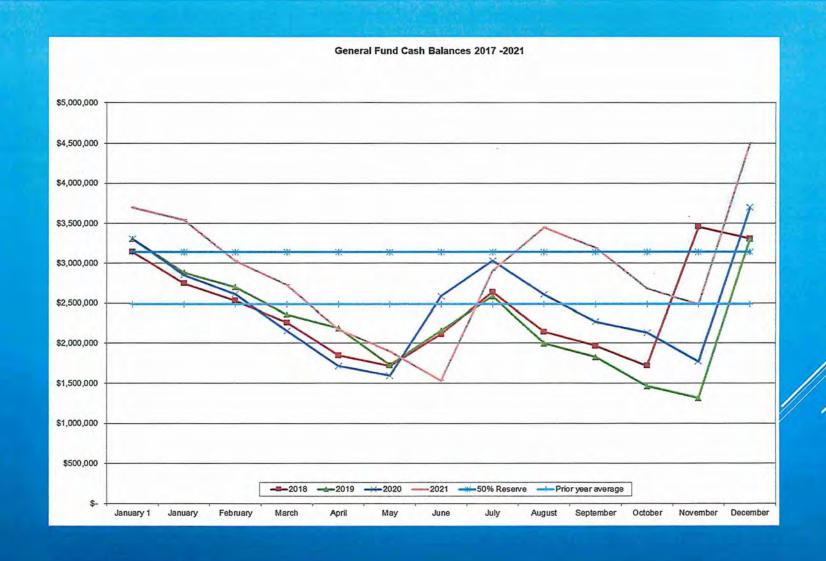

| 37,360        | 1,967      |
| 428 | Building Inspection Equipment Fund          | 56,474        | 1,903         | (54,571)   |
| 430 | Public Works Equipment Fund                 | 381,197       | 460,687       | 79,490     |
| 431 | Revolving Street Fund                       | 2,629,088     | 2,117,126     | (511,963)  |
| 440 | Park And Beach Land Fund                    | 1,129,983     | 1,011,279     | (118,704)  |
| 441 | Parks Equipment Fund                        | 42,015        | 81,885        | 39,870     |
| 890 | Trust                                       | 453,799       | 726,262.49    | 272,463    |
|     | Total                                       | \$ 11,291,969 | \$ 12,016,631 | \$ 724,662 |



# GRAPH OF OVERALL CASH POSITION BY FUND TYPE

### INVESTMENT SUMMARY





# GENERAL FUND BUDGET TO ACTUAL

|                                      | 11 | 1                                       |                 |                                         | 1    |             |          |              | Percent     |
|--------------------------------------|----|-----------------------------------------|-----------------|-----------------------------------------|------|-------------|----------|--------------|-------------|
|                                      |    |                                         |                 |                                         |      |             |          |              | Received or |
|                                      |    |                                         |                 | Budget