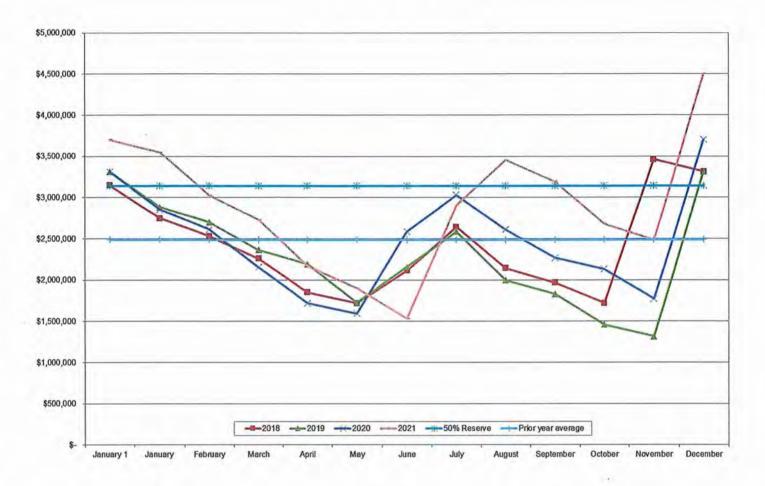

|               |               |                |
| (3)  | Cash increased due to budgeted transfers from General Fund.         |               |               |                |
| (4)  | Purchase of 2 - 2021 Ford F150 for Building Inspectors              |               |               |                |
| (5)  | Contractor payments for Twin Birch and Lund's Lake street projects. |               |               |                |
| (6)  | Replaced Tennis Court Asphalt and purchased Hidden Forest Park Land |               |               |                |
| (7)  | Increased Trust activity.                                           |               |               |                |



#### General Fund Budget Cash Summary (unaudited)

#### General Fund Cash Balances 2017 -2021



|                             |                  |               |                          | Genera | l Fund                 | 7.7 |               |               |                          | - 1 |
|-----------------------------|------------------|---------------|--------------------------|--------|------------------------|-----|---------------|---------------|--------------------------|-----|
| Receipts                    | YTD<br>Budget    | YTD<br>Actual | Percent of<br>YTD Budget |        | Disbursements          |     | YTD<br>Budget | YTD<br>Actual | Percent of<br>YTD Budget |     |
| Taxes                       | \$ 5,036,071     | \$ 4,970,710  | 98.7                     | % 5    | Council                | \$  | 85,952        | \$ 72,702     | 84.6                     | % 👩 |
|