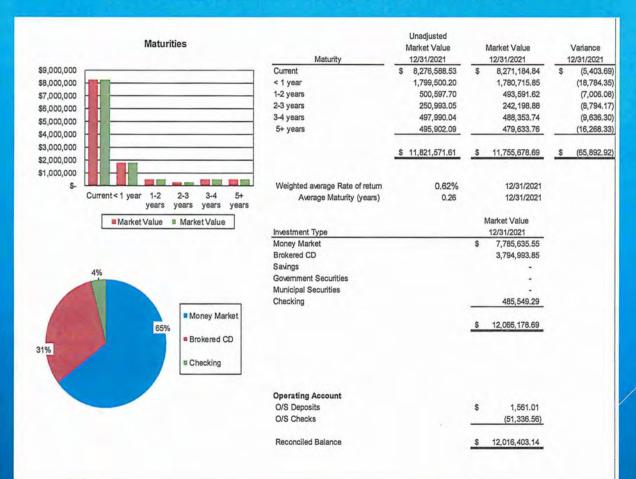

| 37,360        | 1,967      |
| 428 | Building Inspection Equipment Fund          | 56,474        | 1,903         | (54,571)   |
| 430 | Public Works Equipment Fund                 | 381,197       | 460,687       | 79,490     |
| 431 | Revolving Street Fund                       | 2,629,088     | 2,117,126     | (511,963)  |
| 440 | Park And Beach Land Fund                    | 1,129,983     | 1,011,279     | (118,704)  |
| 441 | Parks Equipment Fund                        | 42,015        | 81,885        | 39,870     |
| 890 | Trust                                       | 453,799       | 726,262.49    | 272,463    |
|     | Total                                       | \$ 11,291,969 | \$ 12,016,631 | \$ 724,662 |



# GRAPH OF OVERALL CASH POSITION BY FUND TYPE

### INVESTMENT SUMMARY





# GENERAL FUND BUDGET TO ACTUAL

|                                      | 11 | 1                                       |                 |                                         | 1    |             |          |              | Percent     |
|--------------------------------------|----|-----------------------------------------|-----------------|-----------------------------------------|------|-------------|----------|--------------|-------------|
|                                      |    |                                         |                 |                                         |      |             |          |              | Received or |
|                                      |    |                                         |                 | Budget