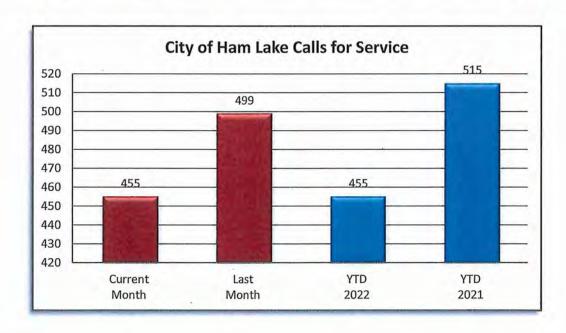

#### CITY OF HAM LAKE - JANUARY 2022

| OFFENSE            | JAN | FEB | MAR | APR | MAY | JUN | JUL | AUG | SEP | ОСТ | NOV | DEC | 2022 | 2021 |
|--------------------|-----|-----|-----|-----|-----|-----|-----|-----|-----|-----|-----|-----|------|------|
| Call for Service   | 455 |     |     |     |     |     |     |     |     |     |     |     | 455  | 515  |
| Burglaries         | 2   |     |     |     |     |     |     |     |     |     |     |     | 2    | 0    |
| Thefts             | 14  |     |     |     |     |     |     |     |     |     |     |     | 14   | 12   |
| Crim Sex Conduct   | 0   |     |     |     |     |     |     |     |     |     |     |     | 0    | 1    |
| Assault            | 1   |     |     |     |     |     |     |     |     |     |     |     | 1    | . 0  |
| Dam to Property    | 5   |     |     |     |     |     |     | *   |     |     |     |     | 5    | 4    |
| Harass Comm        | 1   |     |     |     |     |     |     |     |     |     |     |     | 1    | 0    |
| Felony Arrests     | 5   |     |     |     |     |     |     |     |     |     |     |     | 5    | 19   |
| Gross Misd Arrests | 3   |     |     |     |     |     |     |     |     |     |     |     | 3    | 1    |
| Misd Arrests       | 3   |     |     |     |     |     |     |     |     |     |     |     | 3    | 6    |
| DUI Arrests        | 3   |     |     |     |     |     |     |     |     |     | -   |     | 3    | 2    |
| Domestic Arrests   | 1   |     |     |     |     |     |     |     |     |     |     |     | 1    | 2    |
| Warrant Arrests    | 7   |     |     |     |     |     |     |     |     |     |     |     | 7    | 10   |
| Traffic Arrests    | 49  |     |     |     |     |     |     |     |     |     |     |     | 49   | 93   |