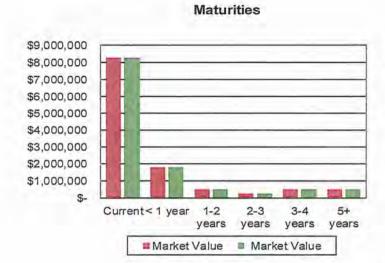

<br>522.07   | 385,528.05<br>100,021.24   | 385,528.05<br>100,021.24 |             |
| TIST GENTURT DANK                      | General/Checking                       | Checking                    |                            |                            | (7,963,305.40) |                                         |                      |                            |                          |             |
|                                        |                                        |                             | 495,125.55                 | 2,700,917.76               | (8,252,136.99) | 5,540,072.11                            | 1,570.86             | 485,549.29                 | 485,549.29               |             |

#### Investment Summary (continued) As of 12/31/2021 (unaudited)





| Maturity                                                 |    | Unadjusted<br>Market Value<br>12/31/2021 |    | Market Value<br>12/31/2021 | Variance<br>12/31/2021 |             |  |
|----------------------------------------------------------|----|------------------------------------------|----|----------------------------|------------------------|-------------|--|
| Current                                                  | \$ | 8,276,588.53                             | \$ | 8,271,184.84               | \$                     | (5,403.69)  |  |
| < 1 year                                                 |    | 1,799,500.20                             |    | 1,780,715.85               |                        | (18,784.35) |  |
| 1-2 years