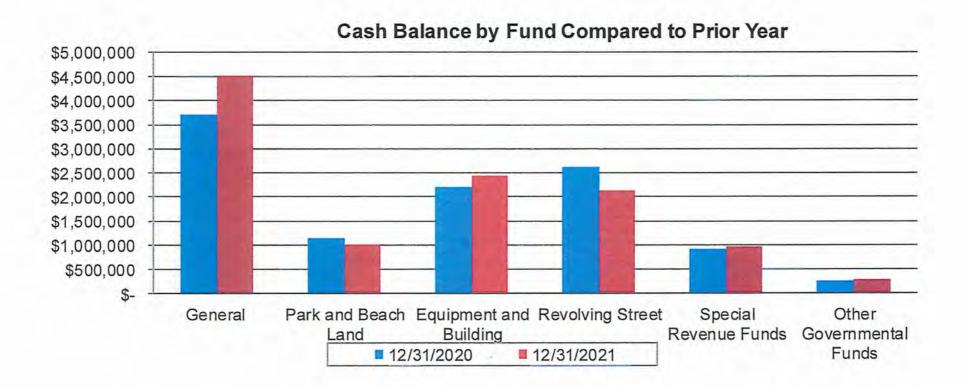

|                |
| (2)  | Franchise Fees from North Metro Communciation.                      |               |               |                |
| (3)  | Cash increased due to budgeted transfers from General Fund.         |               |               |                |
| (4)  | Purchase of 2 - 2021 Ford F150 for Building Inspectors              |               |               |                |
| (5)  | Contractor payments for Twin Birch and Lund's Lake street projects. |               |               |                |
| (6)  | Replaced Tennis Court Asphalt and purchased Hidden Forest Park Land |               |               |                |
| (7)  | Increased Trust activity.                                           |               |               |                |



#### General Fund Budget Cash Summary (unaudited)

#### General Fund Cash Balances 2017 -2021



|                             |                  |               |                          | Genera | l Fund                 | 7.7 |               |               |                          | - 1 |
|-----------------------------|------------------|---------------|--------------------------|--------|------------------------|-----|---------------|---------------|--------------------------|-----|
| Receipts                    | YTD<br>Budget    | YTD<br>Actual | Percent of<br>YTD Budget |        | Disbursements          |     | YTD<br>Budget | YTD<br>Actual | Percent of<br>YTD Budget |     |
| Taxes                       | \$ 5,036,071     | \$ 4,970,710  | 98.7                     | % 5    | C