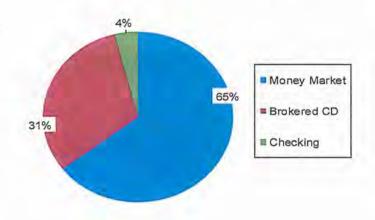

r>522.07   | 385,528.05<br>100,021.24   | 385,528.05<br>100,021.24 |             |
| TIST GENTURT DANK                      | General/Checking                       | Checking                    |                            |                            | (7,963,305.40) |                                         |                      |                            |                          |             |
|                                        |                                        |                             | 495,125.55                 | 2,700,917.76               | (8,252,136.99) | 5,540,072.11                            | 1,570.86             | 485,549.29                 | 485,549.29               |             |

#### Investment Summary (continued) As of 12/31/2021 (unaudited)





| Maturity                                                 |    | Unadjusted<br>Market Value<br>12/31/2021 |    | Market Value<br>12/31/2021 | Variance<br>12/31/2021 |             |  |
|----------------------------------------------------------|----|------------------------------------------|----|----------------------------|------------------------|-------------|--|
| Current                                                  | \$ | 8,276,588.53                             | \$ | 8,271,184.84               | \$                     | (5,403.69)  |  |
| < 1 year                                                 |    | 1,799,500.20                             |    | 1,780,715.85               |                        | (18,784.35) |  |
| 1-2 years