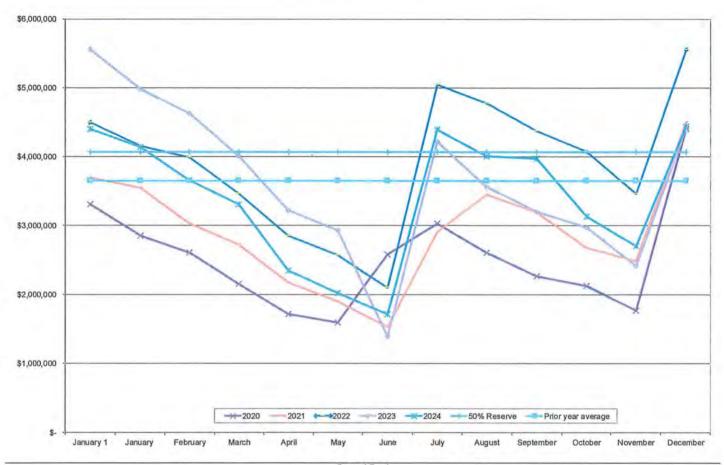

Administrator, Denise Webster; and Finance Director, Andrea Murff

1.0 CALL TO ORDER - 6:00 P.M. – Pledge of Allegiance

#### 11.1 Committee Reports

Mayor Kirkham stated there was a Road Committee meeting last week and that the overlay bids came in lower than the engineers estimate.

Councilmember Parranto stated that he attended a Fire Department meeting prior to the Council meeting and the new fire truck that is on order and fire inspections were discussed.