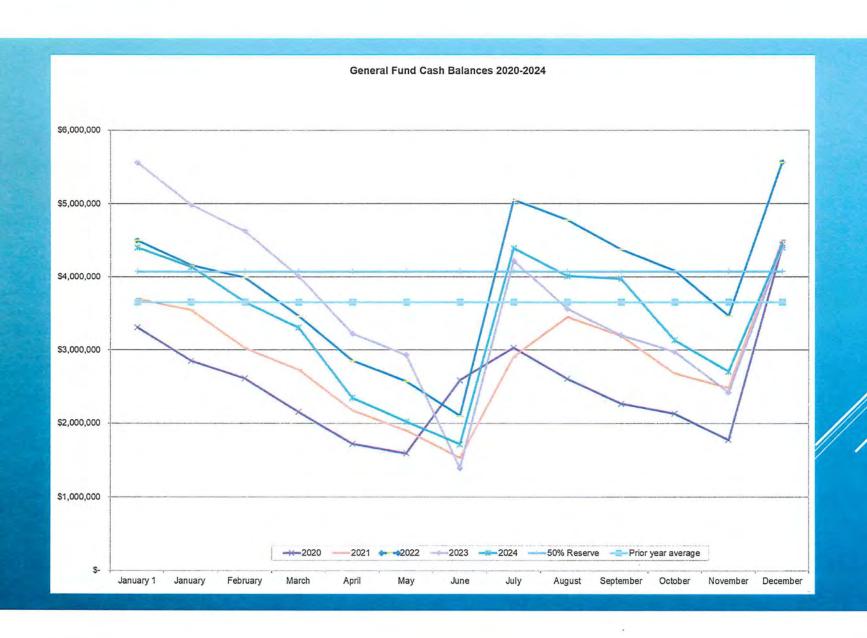

| (37.664.057.52) S       | 231,869,79 5   | 332,695,24 5                            | 10,071,382.30                            | 3 10,151,854.50 S          | 80,472.20  |

Deposits in Transi

O/S Checks

Total

S 1

## INVESTMENT SUMMARY





# GENERAL FUND BUDGET TO ACTUAL

|                                                             | Annual<br>Budget |             | Budget<br>Thru<br>12/31/2024<br>100% |             | Actual<br>Thru<br>12/31/2024 |                    | Variance -<br>Favorable<br>(Unfavorable) |               | Percent<br>Received or<br>Expended<br>Based on<br>Budget thru<br>12/31/2024 |  |
|-------------------------------------------------------------|------------------|-------------|--------------------------------------|-------------|------------------------------|--------------------|------------------------------------------|---------------|-----------------------------------------------------------------------------|--|
| Revenues                                                    | _