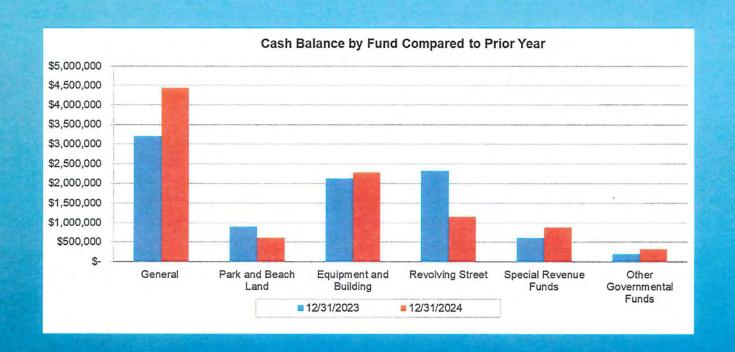

| \$ (1,024,432)                   |



# GRAPH OF OVERALL CASH POSITION BY FUND TYPE

# INVESTMENT SUMMARY

| Institution          | Description                             | Туре                  | Market Value<br>1/1/2024 | Market Value    | Deposés -<br>Purchases