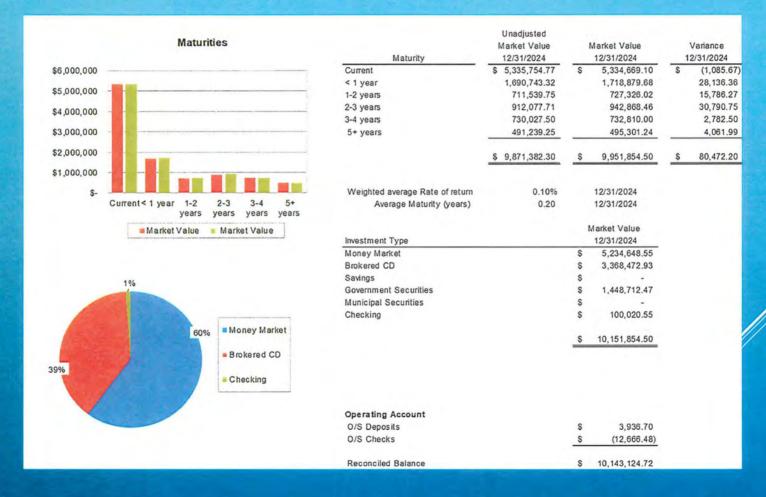

| (37.664.057.52) S       | 231,869,79 5   | 332,695,24 5                            | 10,071,382.30                            | 3 10,151,854.50 S          | 80,472.20  |

Deposits in Transi

O/S Checks

Total

S 1

## INVESTMENT SUMMARY





# GENERAL FUND BUDGET TO ACTUAL

|                                                             | Annual<br>Budget |             | Budget<br>Thru<br>12/31/2024<br>100% |             | Actual<br>Thru<br>12/31/2024 |                    | Variance -<br>Favorable<br>(Unfavorable) |               | Percent<br>Received or<br>Expended<br>Based on<br>Budget thru<br>12/31/2024 |  |
|-------------------------------------------------------------|------------------|-------------|--------------------------------------|-------------|------------------------------|--------------------|------------------------------------------|---------------|-----------------------------------------------------------------------------|--|
| Revenues                                                    | _