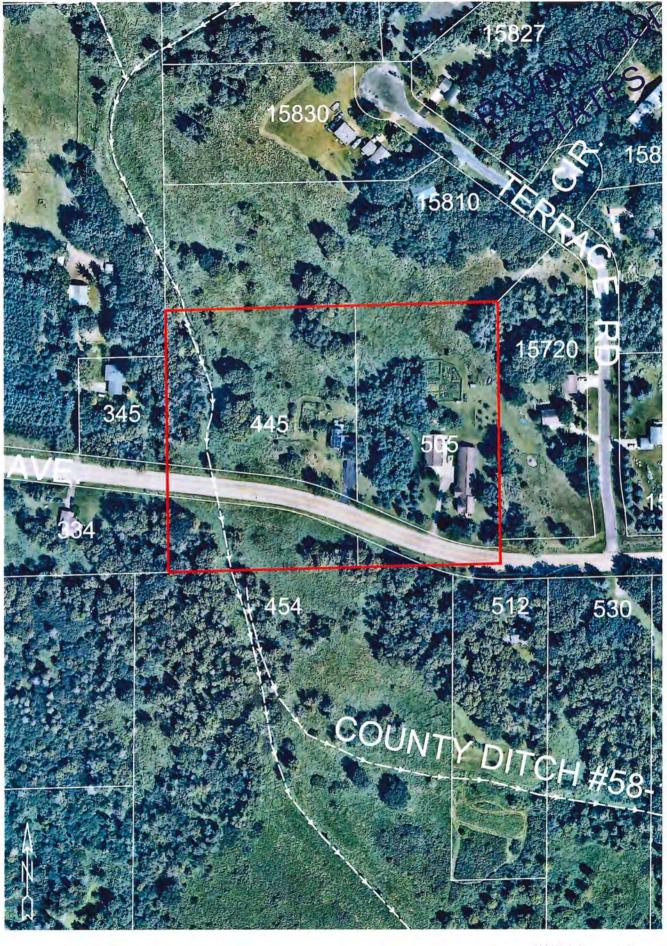

- 4.1 Approval of minutes of January 21, 2025
- 4.2 Approval of claims
- 4.3 Approval of an Ordinance for the Five-Year Extension to the current Comcast Cable Franchise Agreement
- 4.4 Approval of not waiving the monetary limits on municipal tort liability coverage
- 4.5 Approval of the re-appointment of Brian Pogalz and Dave Ringler as Planning Commissioners with the term of March 15, 2025 to March 15, 2028
- 4.6 Approval of purchasing a Front-End Loader for the Public Works Department
- 4.7 Approval of Snow Plow Truck change order for the Public Works Department
- 4.8 Approval of a Lot Line Adjustment between 445 157<sup>th</sup> Avenue NE and 505 157<sup>th</sup> Avenue NE in Section 18
- 4.9 Road Committee Recommendation:
  - 1) Approval of directing Engineer Krugler to prepare the feasibility study for the Municipal State Aid (MSA) 143<sup>rd</sup> Avenue NE from Highway 65 NE to Lincoln Street NE
- 5.0 PLANNING COMMISSION RECOMMENDATIONS None
- **6.0 ECONOMIC DEVELOPMENT AUTHORITY** None
- 7.0 APPEARANCES
- 7.1 Finance Director Andrea Murff, 4th Quarter Financial Report
- 8.0 CITY ATTORNEY
- 9.0 CITY ENGINEER
- 10.0 CITY ADMINISTRATOR
- 11.0 COUNCIL BUSINESS
- 11.1 Committee Reports
- Discussion and consideration of the First Reading of the Wetland Bank Ordinance (tabled at the December 2, 2024 City Council meeting)
- 11.3 Announcements and future agenda items