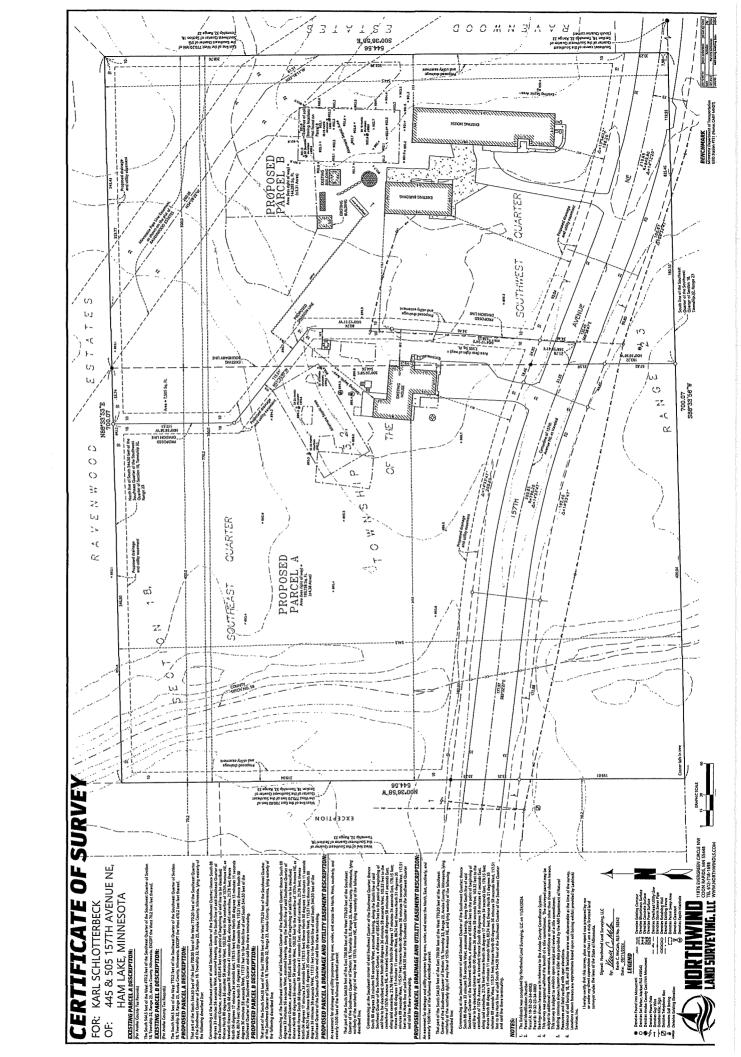

- 4.1 Approval of minutes of January 21, 2025
- 4.2 Approval of claims
- 4.3 Approval of an Ordinance for the Five-Year Extension to the current Comcast Cable Franchise Agreement
- 4.4 Approval of not waiving the monetary limits on municipal tort liability coverage
- 4.5 Approval of the re-appointment of Brian Pogalz and Dave Ringler as Planning Commissioners with the term of March 15, 2025 to March 15, 2028
- 4.6 Approval of purchasing a Front-End Loader for the Public Works Department
- 4.7 Approval of Snow Plow Truck change order for the Public Works Department
- 4.8 Approval of a Lot Line Adjustment between 445 157<sup>th</sup> Avenue NE and 505 157<sup>th</sup> Avenue NE in Section 18
- 4.9 Road Committee Recommendation:
  - 1) Approval of directing Engineer Krugler to prepare the feasibility study for the Municipal State Aid (MSA) 143<sup>rd</sup> Avenue NE from Highway 65 NE to Lincoln Street NE
- 5.0 PLANNING COMMISSION RECOMMENDATIONS None
- **6.0 ECONOMIC DEVELOPMENT AUTHORITY** None
- 7.0 APPEARANCES
- 7.1 Finance Director Andrea Murff, 4th Quarter Financial Report
- 8.0 CITY ATTORNEY
- 9.0 CITY ENGINEER
- 10.0 CITY ADMINISTRATOR
- 11.0 COUNCIL BUSINESS
- 11.1 Committee Reports
- Discussion and consideration of the First Reading of the Wetland Bank Ordinance (tabled at the December 2, 2024 City Council meeting)
- 11.3 Announcements and future agenda items