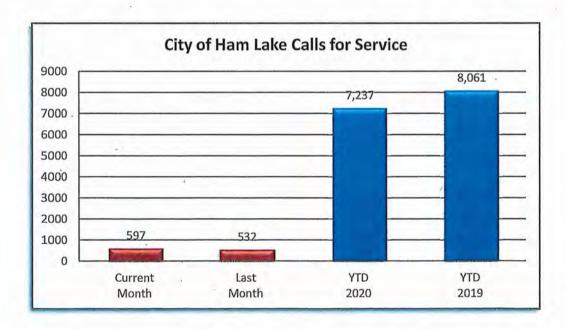

## CITY OF HAM LAKE - DECEMBER 2020

| OFFENSE            | JAN | FEB | MAR | APR | *MAY | *JUN | *JUL | *AUG | SEP | ОСТ  | NOV | DEC | 2020  | 2019  |
|--------------------|-----|-----|-----|-----|------|------|------|------|-----|------|-----|-----|-------|-------|
| Call for Service   | 671 | 572 | 518 | 648 | 601  | 617  | 655  | 604  | 625 | 597  | 532 | 597 | 7,237 | 8,061 |
| Burglaries         | 1   | 1   | 0   | 3   | 1    | 1    | 1    | 0    | 7   | 2    | 1   | 1   | 19    | 18    |
| Thefts             | 10  | 15  | 13  | 12  | 15   | 16   | 20   | 14   | 23  | . 18 | 13  | 21  | 190   | 221   |
| Crim Sex Conduct   | 2   | 0   | 0   | 1   | 1    | 0    | 0    | 0    | 1   | 0    | 0   | 0   | 5     | 11    |
| Assault            | 1   | 0   | 4   | 6   | 2    | 2    | 2    | 0    | 1   | 0    | 1   | 1 . | 20    | 15    |
| Dam to Property    | 2   | 4   | 5   | 3   | 4    | 2    | 6    | 4    | 3   | 6    | 3   | 7   | 49    | 65    |
| Harass Comm        | 0   | 2   | 0   | 0   | 0    | 4    | 1    | .0   | 0   | 0    | 0   | 0   | 7     | 5     |
| Felony Arrests     | 7   | 3   | . 2 | 8   | 8    | 5    | 5    | 6    | 11  | 3    | 2   | 3   | 63    | 68    |
| Gross Misd Arrests | 2   | 0   | 0   | 5   | 0    | 3    | 1    | 1    | 2   | 0    | 0   | 1   | 15    | 11    |
| Misd Arrests       | 13  | 3   | 8   | 12  | 5    | 4    | 8    | 11   | 2   | 4    | 5   | 12  | 87    | 85    |
| DUI Arrests        | 5   | 1 . | 3   | 2   | 3    | 7    | 3    | 3    | 3   | 5    | 3   | 0   | 38    | 32    |
| Domestic Arrests   | 1   | 1   | 2   | 1   | 0    | 2    | 3    | 0    | 5   | 2    | 2   | 0   | 19    | 18    |
| Warrant Arrests    | 3   | 2   | 6   | 1   | 3    | 2    | 3    | 7    | 2   | 8    | 3   | 7   | 47    | 72    |
| Traffic Arrests    | 59  | 45  | 28  | 19  | 34   | 52   | 30   | 45   | 24  | 42   | 23  | 33  | 434   | 529   |

<sup>\*</sup> The Calls for Service numbers for May through August have been revised to exclude traffic stops.